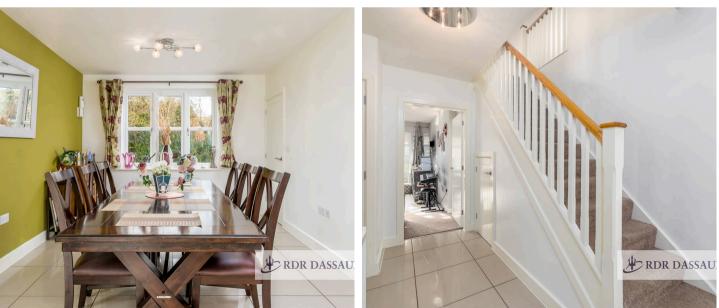

**Kitchen** 14' 1" x 14' 5" (4.30m x 4.40m)

**Lounge** 11' 10" x 14' 5" (3.60m x 4.40m)

**Dining area** 10' 10" x 14' 9" (3.30m x 4.50m)

Bathroom

TOTAL: 139 m2 FLOOR 1: 73 m2, FLOOR 2: 66 m2