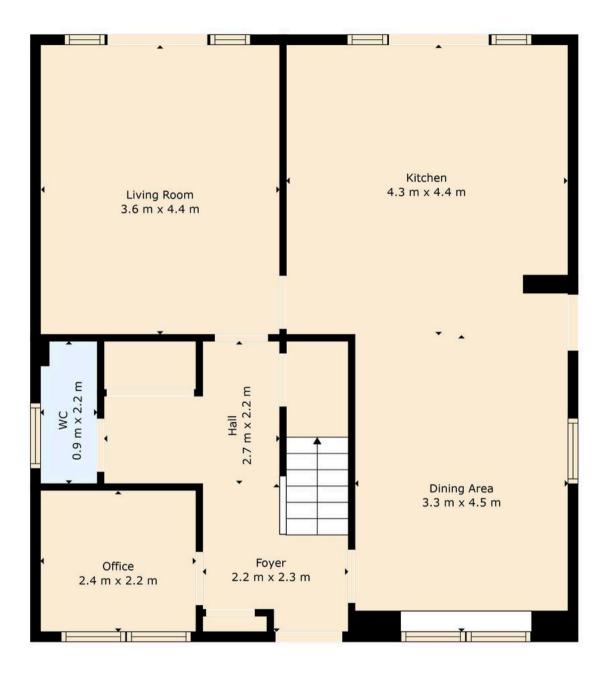

**Kitchen** 14' 1" x 14' 5" (4.30m x 4.40m)

**Lounge** 11' 10" x 14' 5" (3.60m x 4.40m)

**Dining area** 10' 10" x 14' 9" (3.30m x 4.50m)

Bathroom

TOTAL: 139 m2 FLOOR 1: 73 m2, FLOOR 2: 66 m2