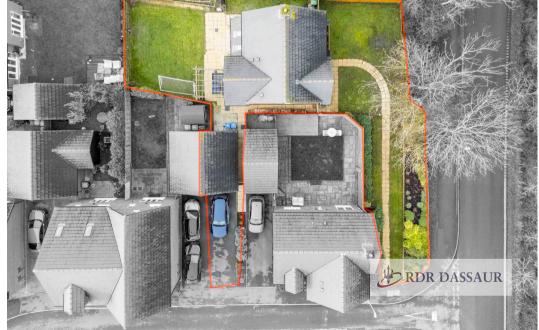

Tenure: Freehold

- Detached family home
- Private entrance: Secluded front access away from the road and footpath
- Driveway for multiple cars and detached garage
- Secure Garage: Equipped with a retractable door, power access, and EV charger
- Home office and ground floor WC
- All bedrooms fitted with sliding SpacePro wardrobes
- Built by Bloor homes in 2017