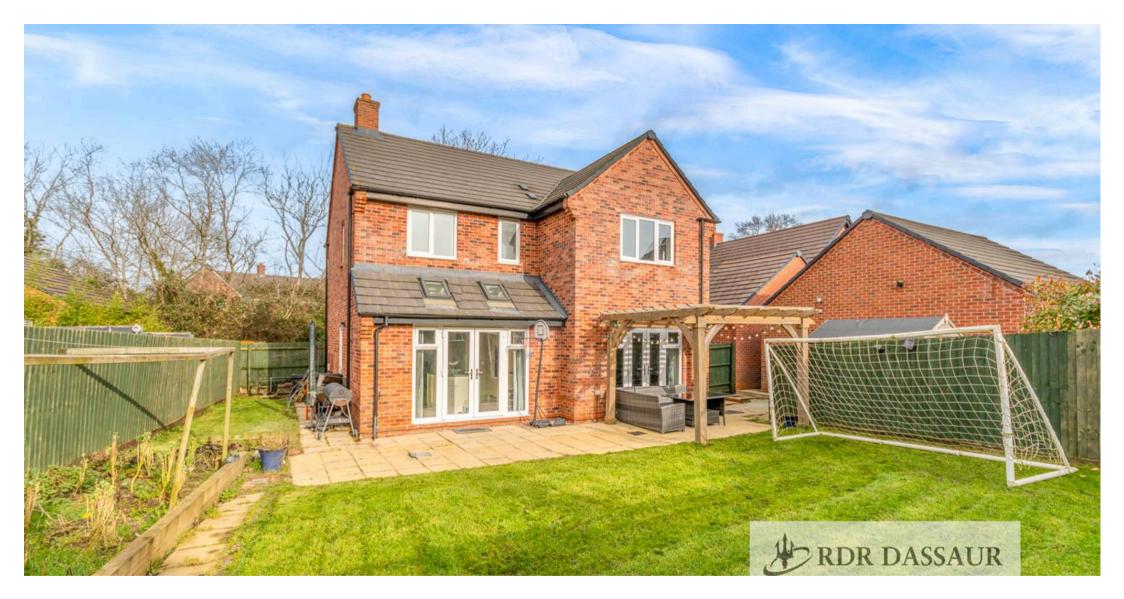

## Long Lawford, Rugby

Exceptional 4-bed detached house in Lelleford Close, Bloor Homes 2017 build with spacious kitchen, gardens, garage & high-end features. In sought-after Long Lawford location. Council Tax band: E

Tenure: Freehold

- Detached family home
- Private entrance: Secluded front access away from the road and footpath
- Driveway for multiple cars and detached garage
- Secure Garage: Equipped with a retractable door, power access, and EV charger
- Home office and ground floor WC
- All bedrooms fitted with sliding SpacePro wardrobes
- Built by Bloor homes in 2017