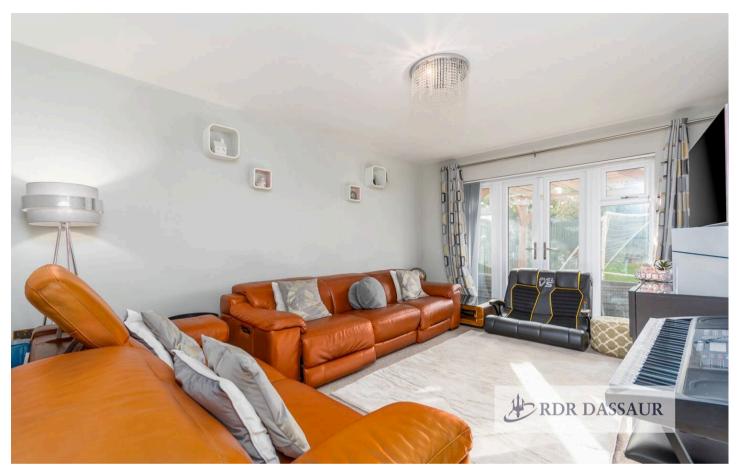

**Kitchen** 14' 1" x 14' 5" (4.30m x 4.40m)

**Lounge** 11' 10" x 14' 5" (3.60m x 4.40m)

**Dining area** 10' 10" x 14' 9" (3.30m x 4.50m)

Bathroom

TOTAL: 139 m2 FLOOR 1: 73 m2, FLOOR 2: 66 m2