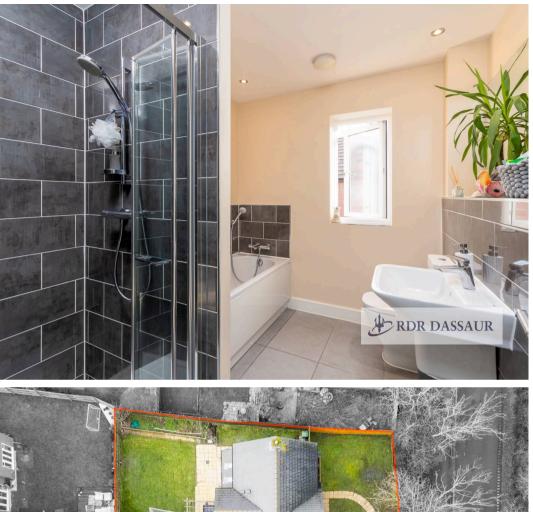

Tenure: Freehold

- Detached family home
- Private entrance: Secluded front access away from the road and footpath
- Driveway for multiple cars and detached garage
- Secure Garage: Equipped with a retractable door, power access, and EV charger
- Home office and ground floor WC
- All bedrooms fitted with sliding SpacePro wardrobes
- Built by Bloor homes in 2017