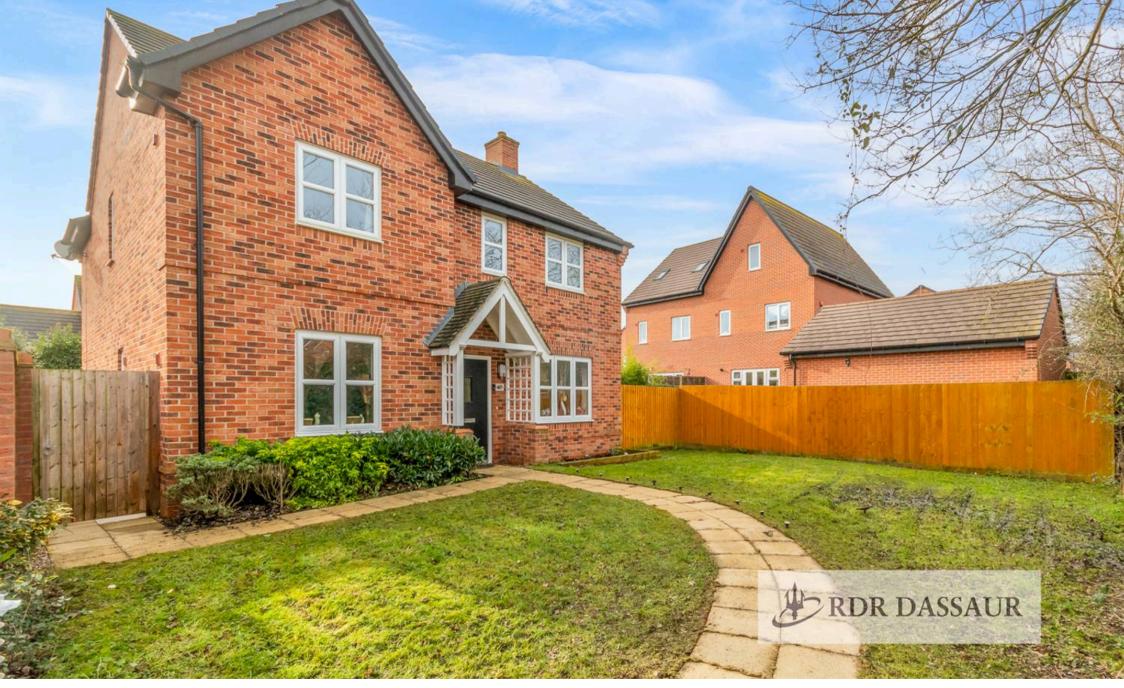

47 Lelleford Close, Long Lawford Rugby

£470,000

## Long Lawford, Rugby

Exceptional 4-bed detached house in Lelleford Close, Bloor Homes 2017 build with spacious kitchen, gardens, garage & high-end features. In sought-after Long Lawford location. Council Tax band: E

Tenure: Freehold

- Detached family home
- Private entrance: Secluded front access away from the road and footpath
- Driveway for multiple cars and detached garage
- Secure Garage: Equipped with a retractable door, power access, and EV charger
- Home office and ground floor WC
- All bedrooms fitted with sliding SpacePro wardrobes
- Built by Bloor homes in 2017