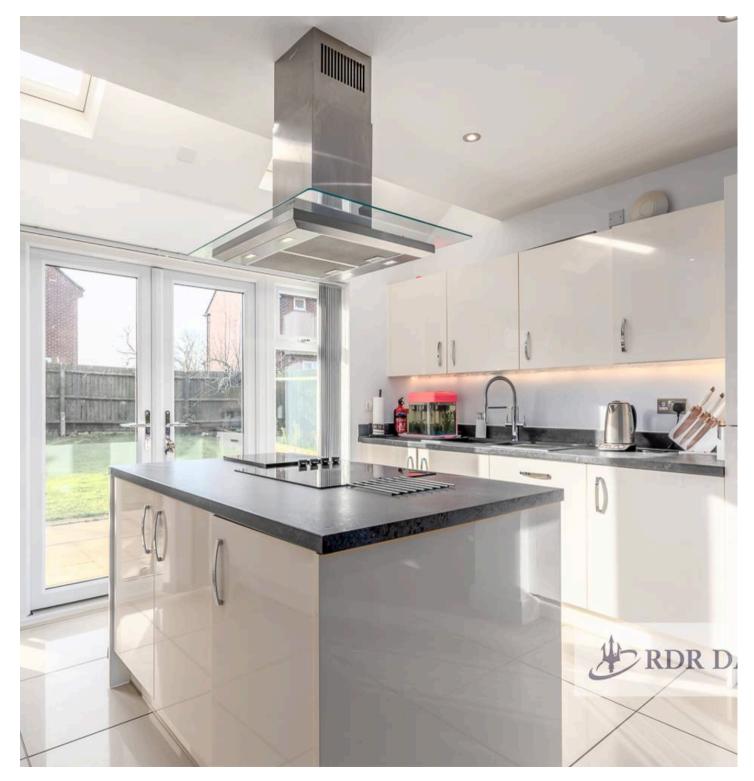

**Kitchen** 14' 1" x 14' 5" (4.30m x 4.40m)

**Lounge** 11' 10" x 14' 5" (3.60m x 4.40m)

**Dining area** 10' 10" x 14' 9" (3.30m x 4.50m)

Bathroom

TOTAL: 139 m2 FLOOR 1: 73 m2, FLOOR 2: 66 m2