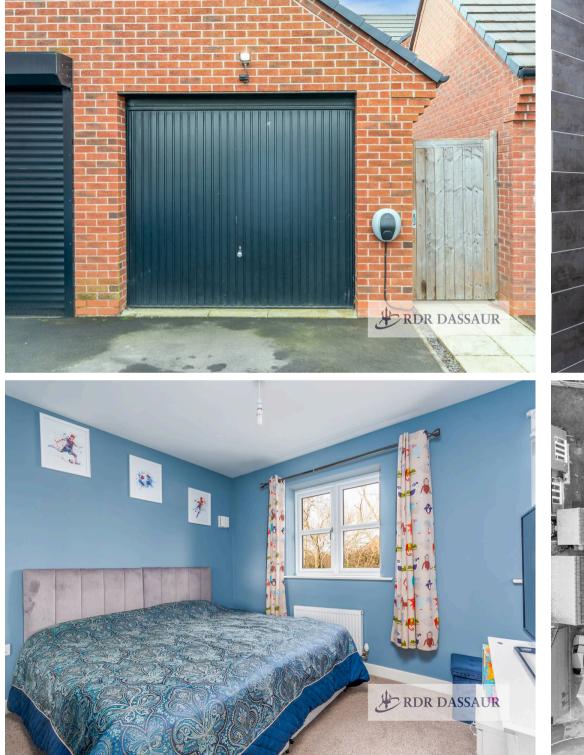

Tenure: Freehold

- Detached family home
- Private entrance: Secluded front access away from the road and footpath
- Driveway for multiple cars and detached garage
- Secure Garage: Equipped with a retractable door, power access, and EV charger
- Home office and ground floor WC
- All bedrooms fitted with sliding SpacePro wardrobes
- Built by Bloor homes in 2017

**Kitchen** 14' 1" x 14' 5" (4.30m x 4.40m)

**Lounge** 11' 10" x 14' 5" (3.60m x 4.40m)

**Dining area** 10' 10" x 14' 9" (3.30m x 4.50m)

Bathroom

TOTAL: 139 m2 FLOOR 1: 73 m2, FLOOR 2: 66 m2