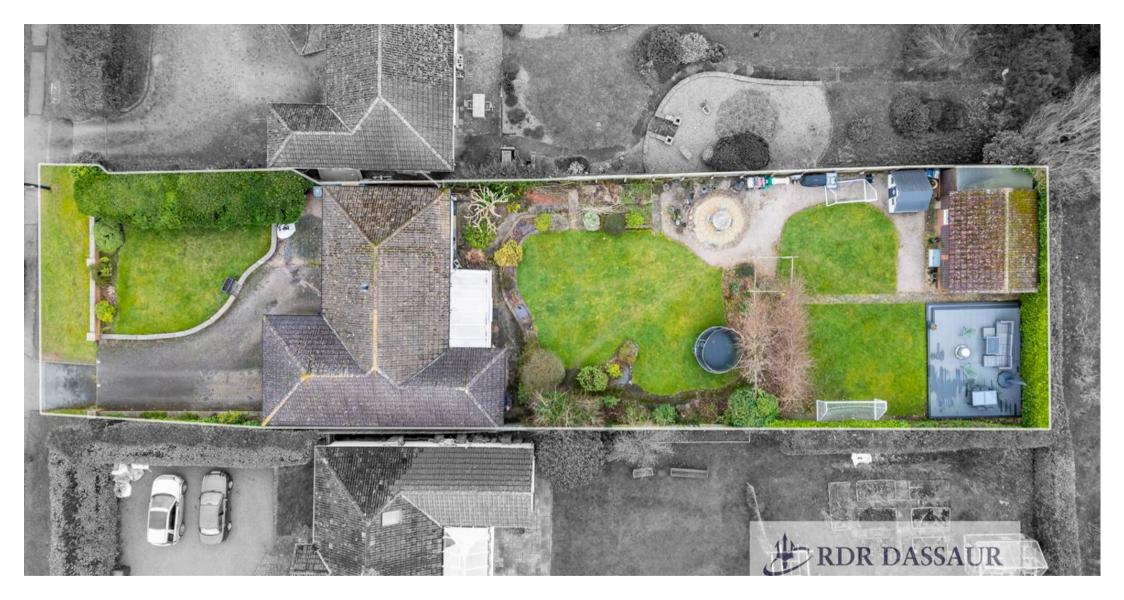

Tenure: Freehold

- Fantastic location in one of Warwickshire's most sought-after villages
- Generous Plot
- Detached Bungalow Spacious Versatile Living
- Greatly upgraded
- Multi-vehicle drive
- Impressive open plan Family/Dining/Kitchen
- Additional detached brick built garden room
- Over 1700 Sq Ft accommodation