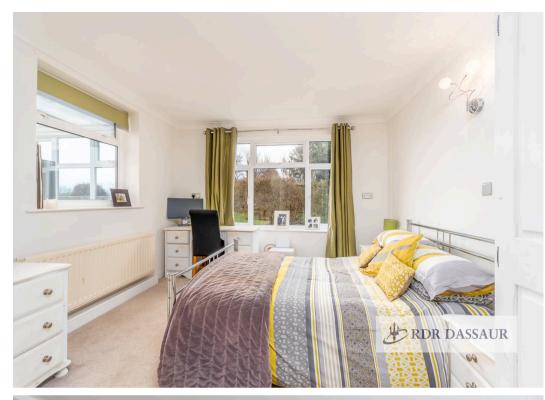

**Open plan lounge** 21' 0" x 10' 10" (6.40m x 3.30m)

**Kitchen** 9' 10" x 11' 6" (3.00m x 3.50m)

Front bedroom 1 9' 6" x 13' 1" (2.90m x 4.00m)

Front bedroom 2 10' 6" x 10' 10" (3.20m x 3.30m)

Back Bedroom 1 11' 2" x 17' 9" (3.40m x 5.40m)