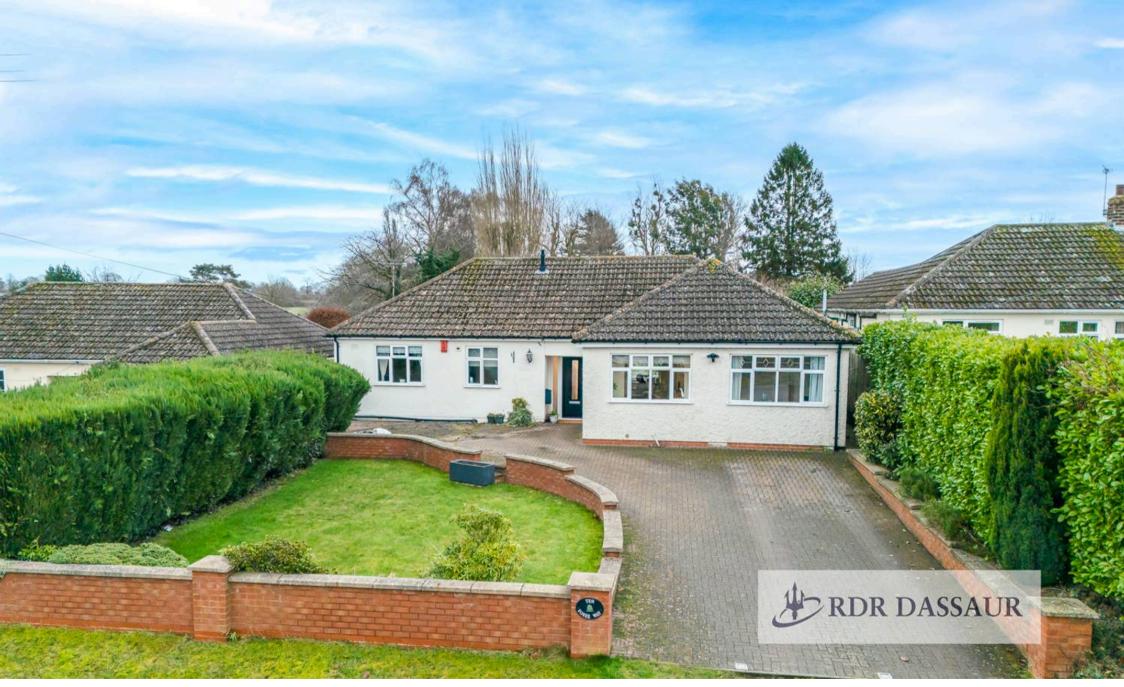

## Stretton On Dunsmore, Rugby

Spacious detached bungalow in Stretton-on-Dunsmore with 4 bedrooms, modern kitchen & bathroom, conservatory, garden room, ample parking, and potential for annexe-style living. Council Tax band: F

Tenure: Freehold

- Fantastic location in one of Warwickshire's most sought-after villages
- Generous Plot
- Detached Bungalow Spacious Versatile Living
- Greatly upgraded
- Multi-vehicle drive
- Impressive open plan Family/Dining/Kitchen
- Additional detached brick built garden room
- Over 1700 Sq Ft accommodation