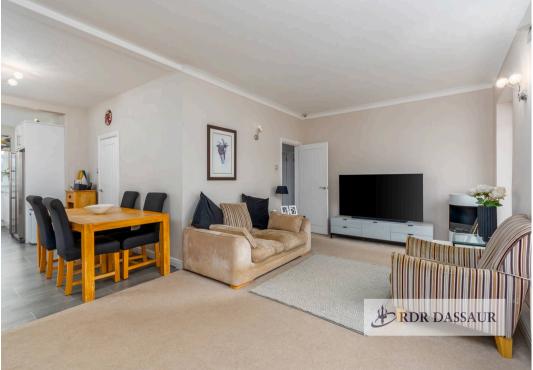

**Open plan lounge** 21' 0" x 10' 10" (6.40m x 3.30m)

**Kitchen** 9' 10" x 11' 6" (3.00m x 3.50m)

Front bedroom 1 9' 6" x 13' 1" (2.90m x 4.00m)

Front bedroom 2 10' 6" x 10' 10" (3.20m x 3.30m)

Back Bedroom 1 11' 2" x 17' 9" (3.40m x 5.40m)