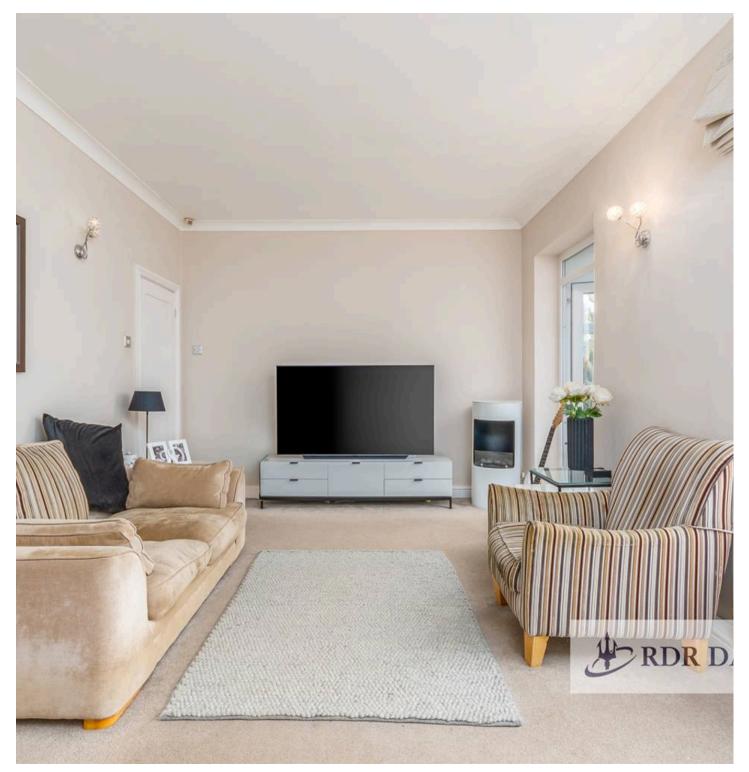

**Open plan lounge** 21' 0" x 10' 10" (6.40m x 3.30m)

**Kitchen** 9' 10" x 11' 6" (3.00m x 3.50m)

Front bedroom 1 9' 6" x 13' 1" (2.90m x 4.00m)

Front bedroom 2 10' 6" x 10' 10" (3.20m x 3.30m)

Back Bedroom 1 11' 2" x 17' 9" (3.40m x 5.40m)