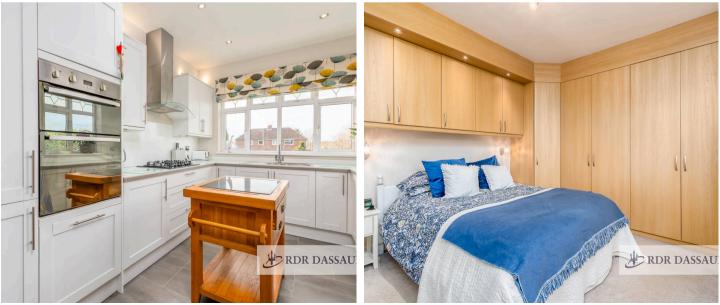

**Open plan lounge** 21' 0" x 10' 10" (6.40m x 3.30m)

**Kitchen** 9' 10" x 11' 6" (3.00m x 3.50m)

Front bedroom 1 9' 6" x 13' 1" (2.90m x 4.00m)

Front bedroom 2 10' 6" x 10' 10" (3.20m x 3.30m)

Back Bedroom 1 11' 2" x 17' 9" (3.40m x 5.40m)