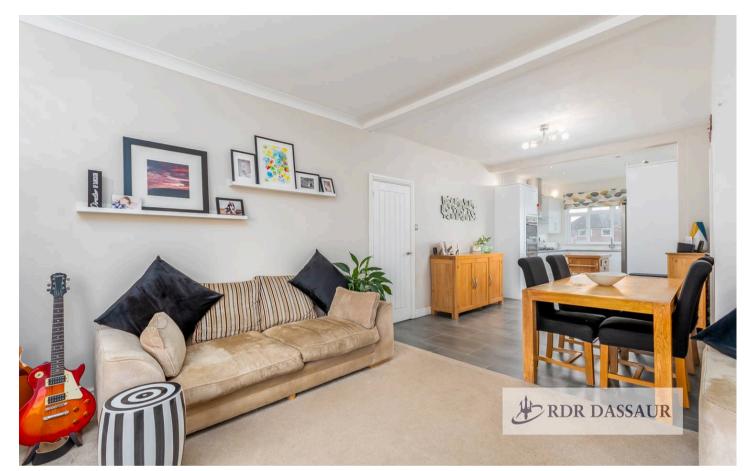

**Open plan lounge** 21' 0" x 10' 10" (6.40m x 3.30m)

**Kitchen** 9' 10" x 11' 6" (3.00m x 3.50m)

Front bedroom 1 9' 6" x 13' 1" (2.90m x 4.00m)

Front bedroom 2 10' 6" x 10' 10" (3.20m x 3.30m)

Back Bedroom 1 11' 2" x 17' 9" (3.40m x 5.40m)