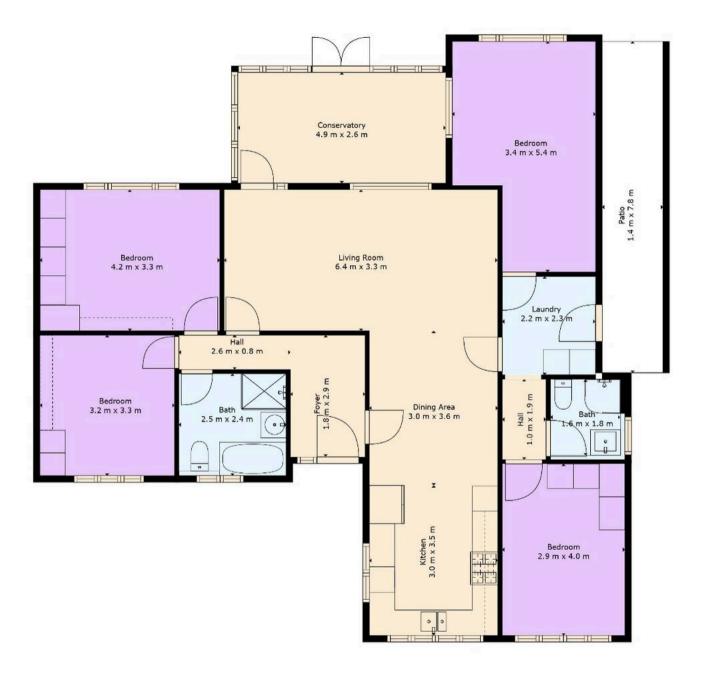

**Open plan lounge** 21' 0" x 10' 10" (6.40m x 3.30m)

**Kitchen** 9' 10" x 11' 6" (3.00m x 3.50m)

Front bedroom 1 9' 6" x 13' 1" (2.90m x 4.00m)

Front bedroom 2 10' 6" x 10' 10" (3.20m x 3.30m)

Back Bedroom 1 11' 2" x 17' 9" (3.40m x 5.40m)

Back bedroom 2 13' 9" x 10' 10" (4.20m x 3.30m)

**Rear garden room** 18' 1" x 13' 9" (5.50m x 4.20m)

TOTAL: 159 m2 FLOOR 1: 136 m2, FLOOR 2: 23 m2 EXCLUDED AREAS: PATIO: 11 m2, DECK: 33 m2

Floor Plan Created By Cubicasa App. Measurements Deemed Highly Reliable But Not Guaranteed.