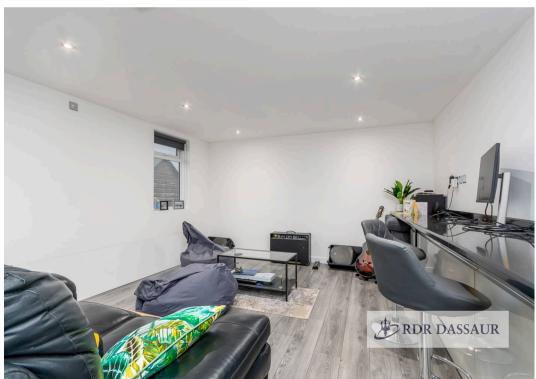

# Rear garden room

18' 1" x 13' 9" (5.50m x 4.20m)

TOTAL: 159 m2
FLOOR 1: 136 m2, FLOOR 2: 23 m2
EXCLUDED AREAS: PATIO: 11 m2, DECK: 33 m2