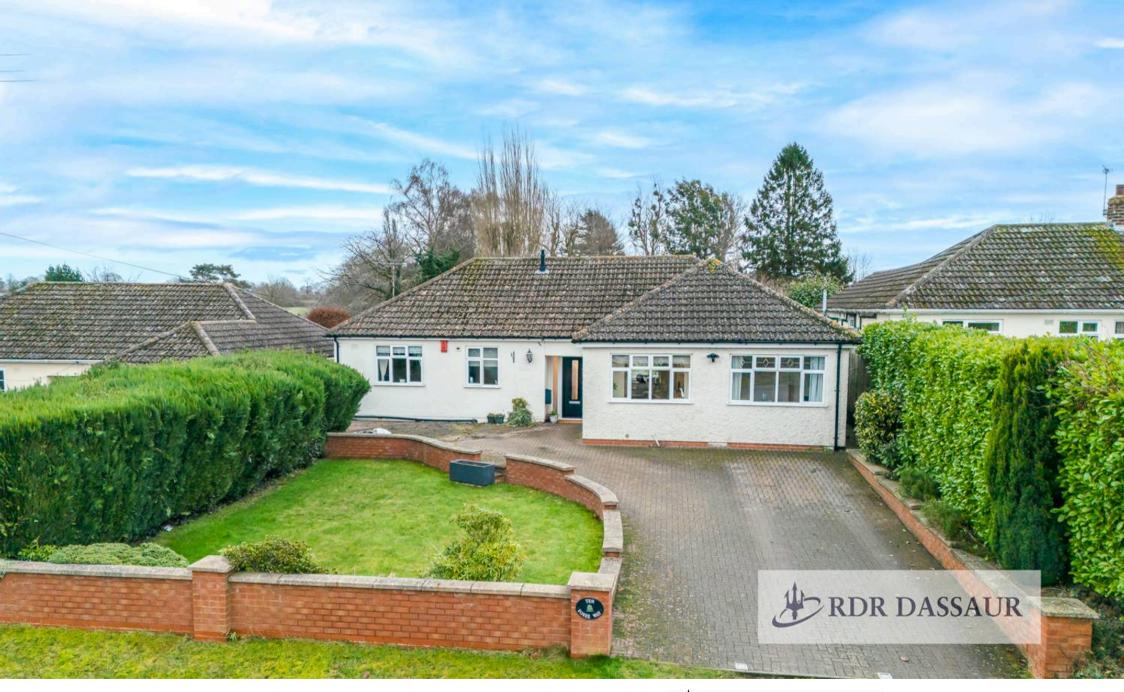

10 Fosse Way, Stretton On Dunsmore Rugby

# 10 Fosse Way

Stretton On Dunsmore, Rugby

Spacious detached bungalow in Stretton-on-Dunsmore with 4 bedrooms, modern kitchen & bathroom, conservatory, garden room, ample parking, and potential for annexe-style living. Council Tax band: F

Tenure: Freehold

- Fantastic location in one of Warwickshire's most sought-after villages
- Generous Plot
- Detached Bungalow Spacious Versatile Living
- Greatly upgraded
- Multi-vehicle drive
- Impressive open plan Family/Dining/Kitchen
- Additional detached brick built garden room
- Over 1700 Sq Ft accommodation