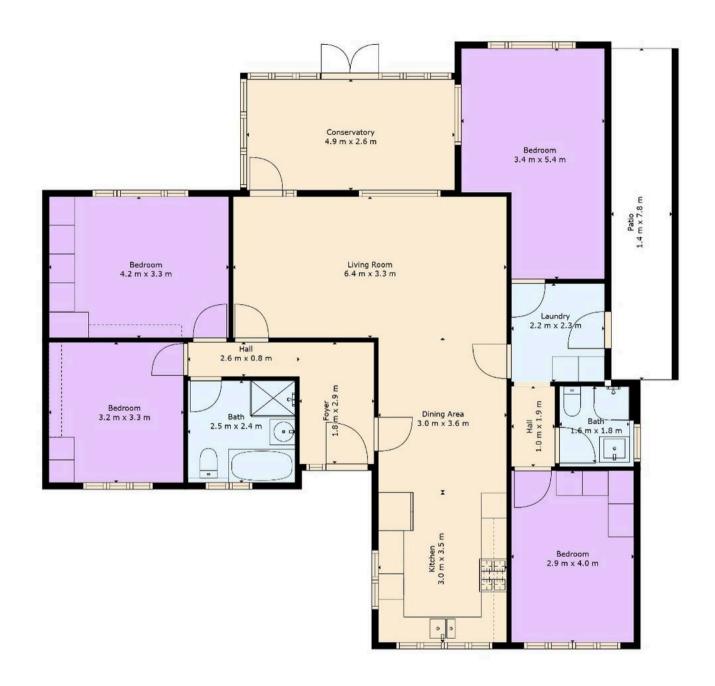

# Open plan lounge

21' 0" x 10' 10" (6.40m x 3.30m)

#### Kitchen

9' 10" x 11' 6" (3.00m x 3.50m)

#### Front bedroom 1

9' 6" x 13' 1" (2.90m x 4.00m)

### Front bedroom 2

10' 6" x 10' 10" (3.20m x 3.30m)

#### Back Bedroom 1

11' 2" x 17' 9" (3.40m x 5.40m)

#### Back bedroom 2

13' 9" x 10' 10" (4.20m x 3.30m)

# Rear garden room

18' 1" x 13' 9" (5.50m x 4.20m)

TOTAL: 159 m2
FLOOR 1: 136 m2, FLOOR 2: 23 m2
EXCLUDED AREAS: PATIO: 11 m2, DECK: 33 m2