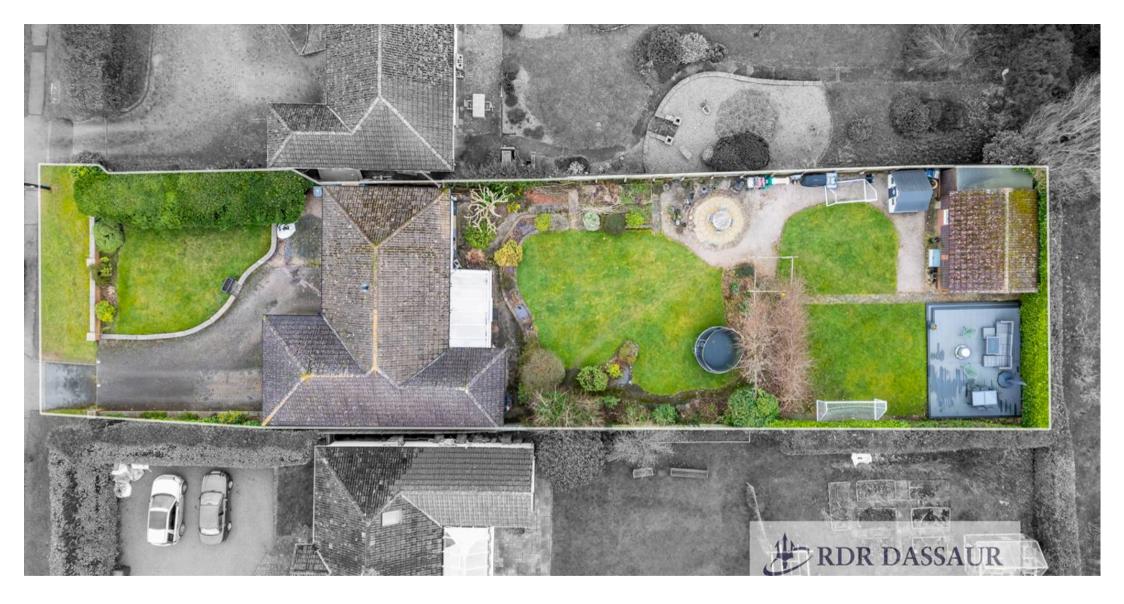

Tenure: Freehold

- Fantastic location in one of Warwickshire's most sought-after villages
- Generous Plot
- Detached Bungalow Spacious Versatile Living
- Greatly upgraded
- Multi-vehicle drive
- Impressive open plan Family/Dining/Kitchen
- Additional detached brick built garden room
- Over 1700 Sq Ft accommodation