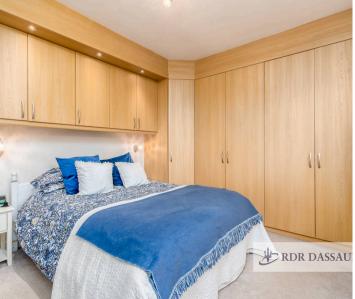

#### Back Bedroom 1

11' 2" x 17' 9" (3.40m x 5.40m)

#### Back bedroom 2

13' 9" x 10' 10" (4.20m x 3.30m)