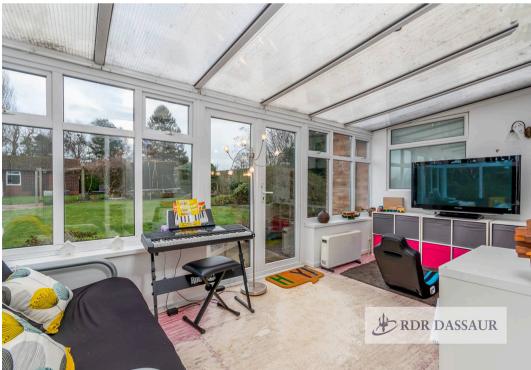

# Rear garden room

18' 1" x 13' 9" (5.50m x 4.20m)

TOTAL: 159 m2
FLOOR 1: 136 m2, FLOOR 2: 23 m2
EXCLUDED AREAS: PATIO: 11 m2, DECK: 33 m2