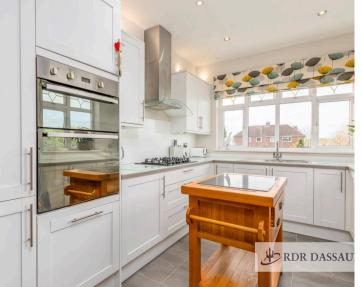

10 Fosse Way, Stretton On Dunsmore Rugby





# 10 Fosse Way

Stretton On Dunsmore, Rugby

Spacious detached bungalow in Stretton-on-Dunsmore with 4 bedrooms, modern kitchen & bathroom, conservatory, garden room, ample parking, and potential for annexe-style living. Council Tax band: F

Tenure: Freehold

- Fantastic location in one of Warwickshire's most sought-after villages
- Generous Plot
- Detached Bungalow Spacious Versatile Living
- Greatly upgraded
- Multi-vehicle drive
- Impressive open plan Family/Dining/Kitchen
- Additional detached brick built garden room
- Over 1700 Sq Ft accommodation







# Open plan lounge

21' 0" x 10' 10" (6.40m x 3.30m)

#### Kitchen

9' 10" x 11' 6" (3.00m x 3.50m)

#### Front bedroom 1

9' 6" x 13' 1" (2.90m x 4.00m)

### Front bedroom 2

10' 6" x 10' 10" (3.20m x 3.30m)

#### Back Bedroom 1

11' 2" x 17' 9" (3.40m x 5.40m)

#### Back bedroom 2

13' 9" x 10' 10" (4.20m x 3.30m)

# Rear garden room

18' 1" x 13' 9" (5.50m x 4.20m)











TOTAL: 159 m2
FLOOR 1: 136 m2, FLOOR 2: 23 m2
EXCLUDED AREAS: PATIO: 11 m2, DECK: 33 m2



# RDR Dassaur estate agents

Unit 2 Nelson Dale Wharf Street, Warwick - CV34 5LB

01926268989

Admin@RDRDassaur.co.uk

rdrdassaur.co.uk/