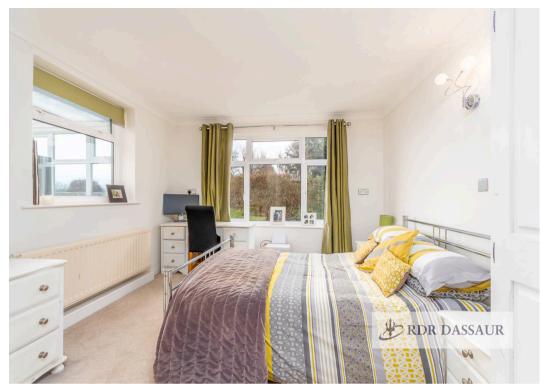

#### Front bedroom 1

9' 6" x 13' 1" (2.90m x 4.00m)

### Front bedroom 2

10' 6" x 10' 10" (3.20m x 3.30m)