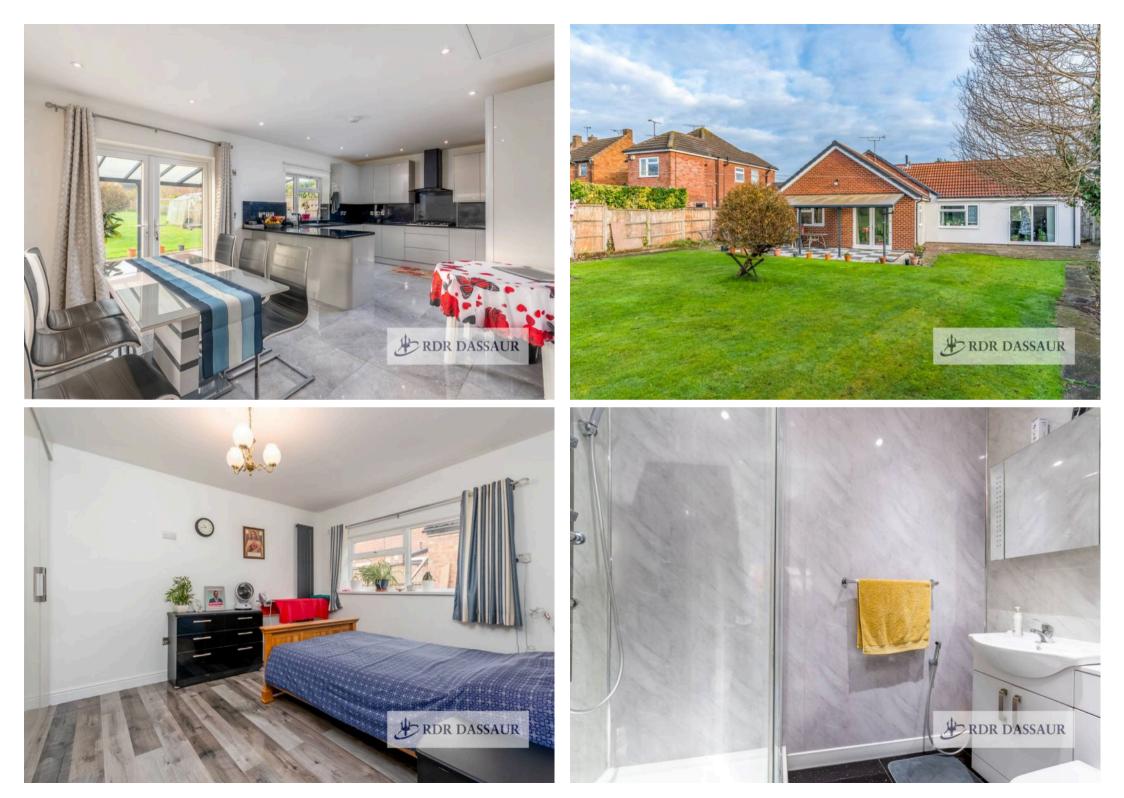

The lounge is both spacious and cosy, featuring patio doors that frame lovely views of the outdoor area, creating a seamless connection to the garden. The heart of the home is the new kitchen diner, formed from a substantial rear extension (with full planning permission granted). This modern kitchen features premium finishes, ample dining space, and stunning views of the vast garden ideal for family meals and entertaining.

The property offers four genuinely large bedrooms, ensuring plenty of space for all members of the family. The master bedroom benefits from a private en-suite, while the family bathroom features a luxurious walk-in shower, offering both style and comfort.

#### Longford, Coventry

The outdoor space is truly remarkable. The expansive garden includes a beautifully paved seating area, a greenhouse, and additional storage, making it an excellent space for entertaining, gardening, or simply enjoying the outdoors. Completing the property is a single garage and an incredible stone-chipped driveway with electric vehicle charging, providing parking for up to ten cars.