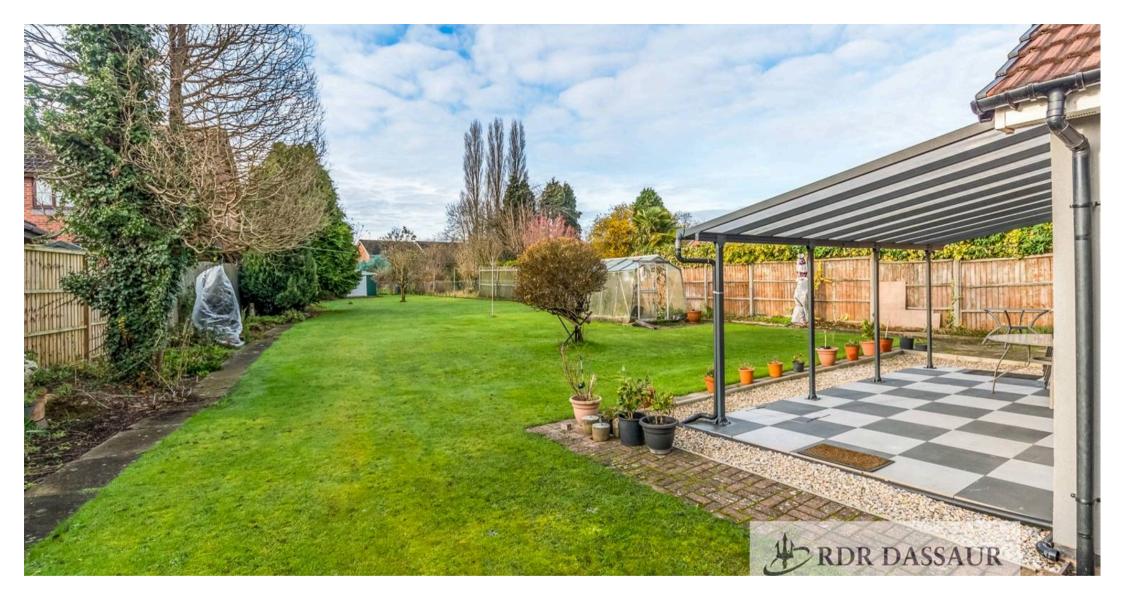

#### Longford, Coventry

The outdoor space is truly remarkable. The expansive garden includes a beautifully paved seating area, a greenhouse, and additional storage, making it an excellent space for entertaining, gardening, or simply enjoying the outdoors. Completing the property is a single garage and an incredible stone-chipped driveway with electric vehicle charging, providing parking for up to ten cars.

- Detached Bungalow
- \*\*Expansive Driveway: Accommodates up to ten cars and includes electric vehicle charging\*\*
- Four Double Bedrooms: Genuinely large rooms, including a master with en-suite.
- 2 Bathrooms
- Modern Kitchen Diner: Stunning new kitchen in a large rear extension with ample dining space.
- Enormous Garden: Beautifully landscaped with paved seating area, greenhouse, and storage.
- \*\*Large Plot\*\*
- \*\*Over £120,000 invested in thoughtful upgrades\*\*