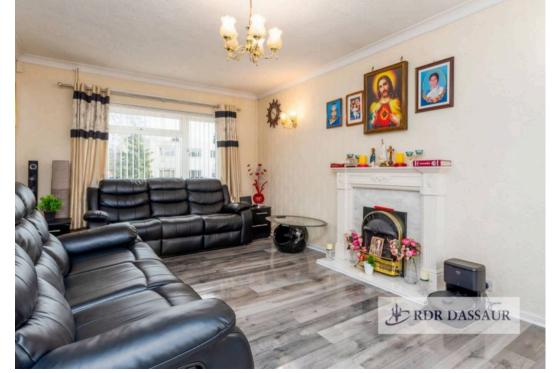

The lounge is both spacious and cosy, featuring patio doors that frame lovely views of the outdoor area, creating a seamless connection to the garden. The heart of the home is the new kitchen diner, formed from a substantial rear extension (with full planning permission granted). This modern kitchen features premium finishes, ample dining space, and stunning views of the vast garden ideal for family meals and entertaining.