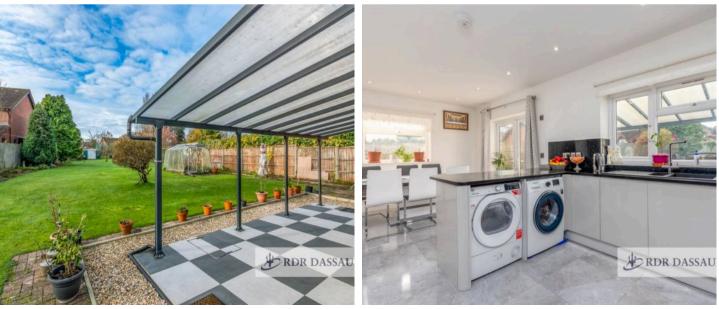

#### Longford, Coventry

The outdoor space is truly remarkable. The expansive garden includes a beautifully paved seating area, a greenhouse, and additional storage, making it an excellent space for entertaining, gardening, or simply enjoying the outdoors. Completing the property is a single garage and an incredible stone-chipped driveway with electric vehicle charging, providing parking for up to ten cars.