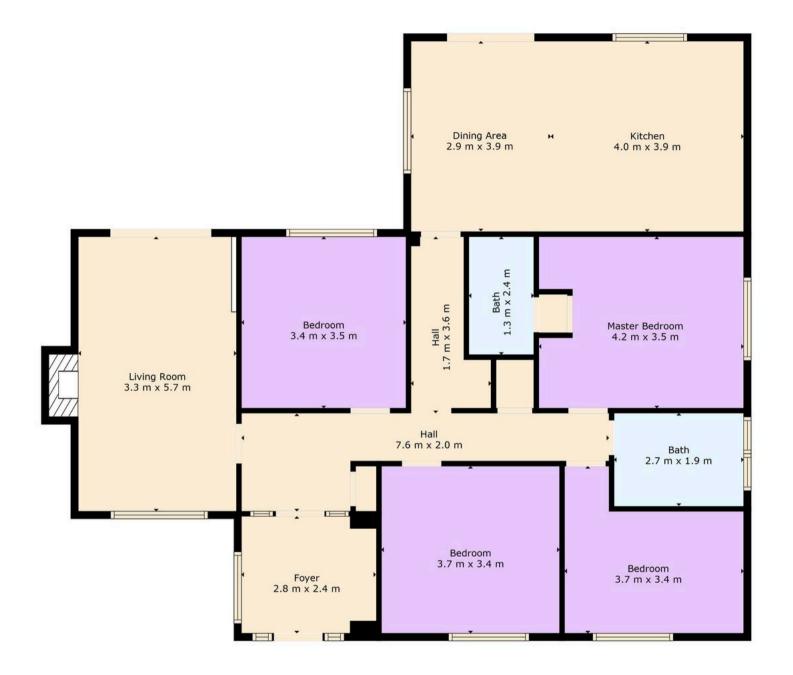

#### Kitchen/Diner

Living Room

TOTAL: 131 m2 FLOOR 1: 131 m2 EXCLUDED AREAS: FIREPLACE: 1 m2

Floor Plan Created By Cubicasa App. Measurements Deemed Highly Reliable But Not Guaranteed.

#### Longford, Coventry

Welcome to this exceptional detached bungalow offering 131 square metres of thoughtfully designed living space. Upon entering, you're greeted by a large extended foyer, a perfect introduction to the home's impressive proportions. The foyer, with its elegant grey tiles that continue throughout the ground floor, sets the tone for this beautifully maintained property.

The lounge is both spacious and cosy, featuring patio doors that frame lovely views of the outdoor area, creating a seamless connection to the garden. The heart of the home is the new kitchen diner, formed from a substantial rear extension (with full planning permission granted). This modern kitchen features premium finishes, ample dining space, and stunning views of the vast garden ideal for family meals and entertaining.

The property offers four genuinely large bedrooms, ensuring plenty of space for all members of the family. The master bedroom benefits from a private en-suite, while the family bathroom features a luxurious walk-in shower, offering both style and comfort.

#### Longford, Coventry

The outdoor space is truly remarkable. The expansive garden includes a beautifully paved seating area, a greenhouse, and additional storage, making it an excellent space for entertaining, gardening, or simply enjoying the outdoors. Completing the property is a single garage and an incredible stone-chipped driveway with electric vehicle charging, providing parking for up to ten cars.