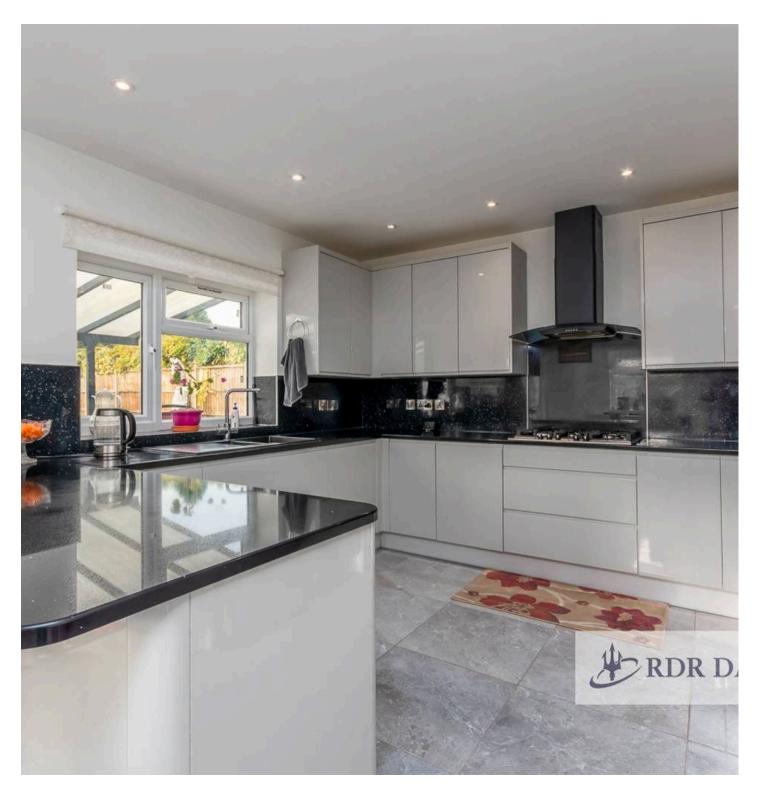

The lounge is both spacious and cosy, featuring patio doors that frame lovely views of the outdoor area, creating a seamless connection to the garden. The heart of the home is the new kitchen diner, formed from a substantial rear extension (with full planning permission granted). This modern kitchen features premium finishes, ample dining space, and stunning views of the vast garden ideal for family meals and entertaining.