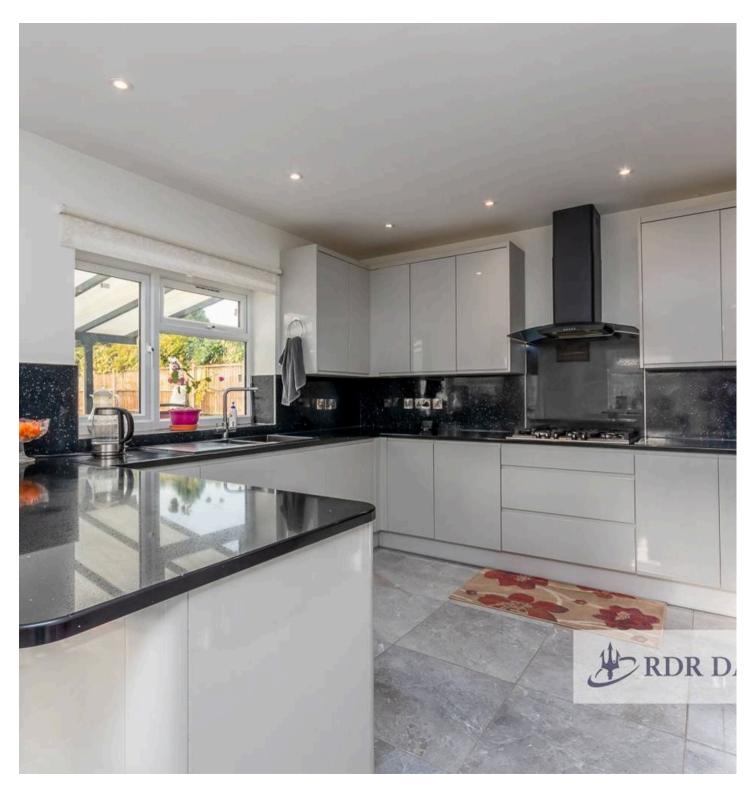

The lounge is both spacious and cosy, featuring patio doors that frame lovely views of the outdoor area, creating a seamless connection to the garden. The heart of the home is the new kitchen diner, formed from a substantial rear extension (with full planning permission granted). This modern kitchen features premium finishes, ample dining space, and stunning views of the vast garden ideal for family meals and entertaining.