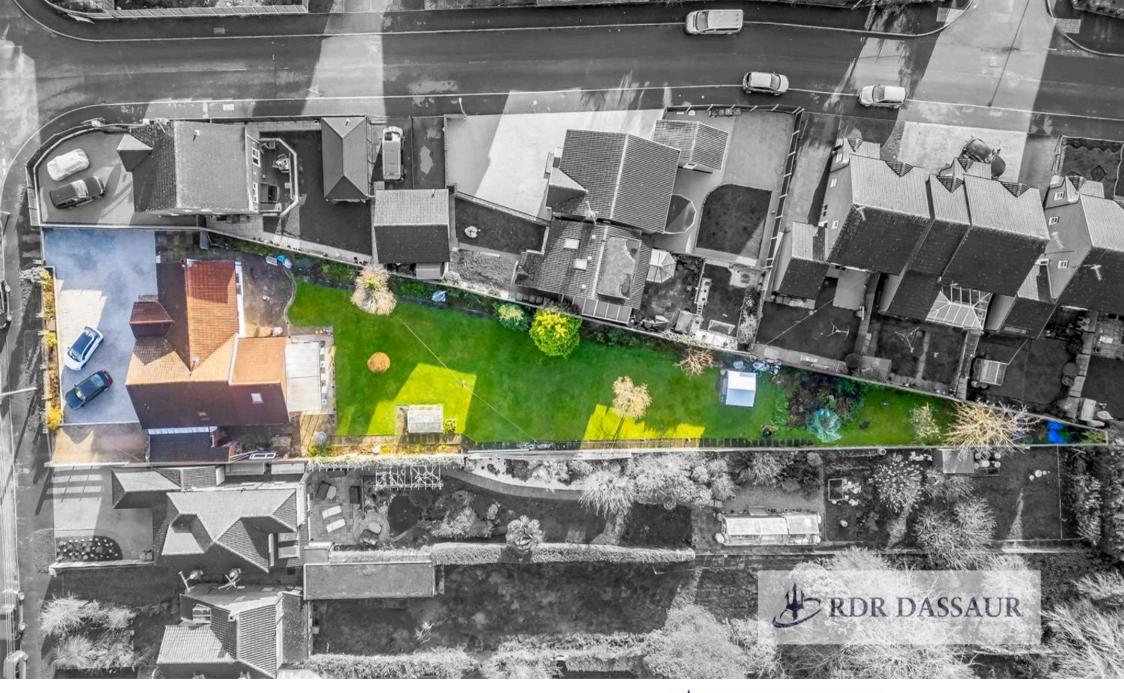

#### Longford, Coventry

The outdoor space is truly remarkable. The expansive garden includes a beautifully paved seating area, a greenhouse, and additional storage, making it an excellent space for entertaining, gardening, or simply enjoying the outdoors. Completing the property is a single garage and an incredible stone-chipped driveway with electric vehicle charging, providing parking for up to ten cars.

## Longford, Coventry

Situated on the sought-after Burbages Lane in Longford, this property enjoys the benefits of a quiet, residential setting while remaining close to key amenities. Nearby, you'll find reputable schools, Longford Park, and the Coventry Canal, perfect for leisure walks. The Arena Park Shopping Centre, with its array of shops and eateries, is just a short drive away, as is excellent transport connectivity via Coventry Arena railway station and major road links to the M6 and A444.