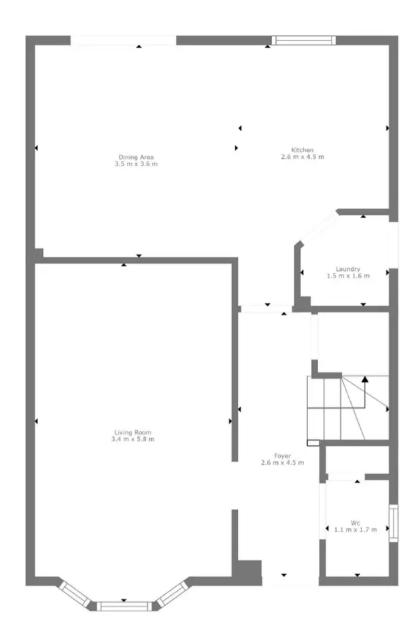

The home comprises of a large modern kitchen which shares a dining room in an open plan setting. The area is well lit with large glass doors that lead to a massive back garden. The sleek interior is complete with ceiling downlights.

## 9 Jakeman Way

Warwick, Warwick

The living room is spacious and well designed. The master bedroom is a large double and has a contemporary 3 piece en-suite. 2 additional double bedrooms and 1 single room. Family bathroom on first floor and a W.C on the ground floor. There is a separate laundry room to keep areas clutter-free. This is an ideal family home that is ready to move in. The extensive driveway has an impressive 4 car capacity.

The area offers a useful range of dayto-day local amenities, including a nearby Co-op and a new modern primary school which is within walking distance. It has great transportation links to the Midland motorway network, notably the M40.

**TOTAL: 112 m2** FLOOR 1: 56 m2, FLOOR 2: 56 m2

Floor Plan Created By Cubicasa App. Measurements Deemed Highly Reliable But Not Guaranteed.