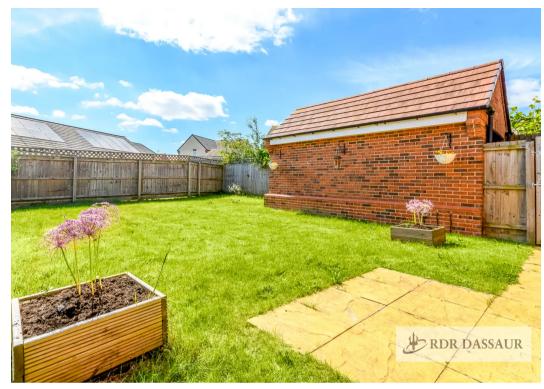

The home comprises of a large modern kitchen which shares a dining room in an open plan setting. The area is well lit with large glass doors that lead to a massive back garden. The sleek interior is complete with ceiling downlights.

## 9 Jakeman Way

Warwick, Warwick

The living room is spacious and well designed. The master bedroom is a large double and has a contemporary 3 piece en-suite. 2 additional double bedrooms and 1 single room. Family bathroom on first floor and a W.C on the ground floor. There is a separate laundry room to keep areas clutter-free. This is an ideal family home that is ready to move in. The extensive driveway has an impressive 4 car capacity.