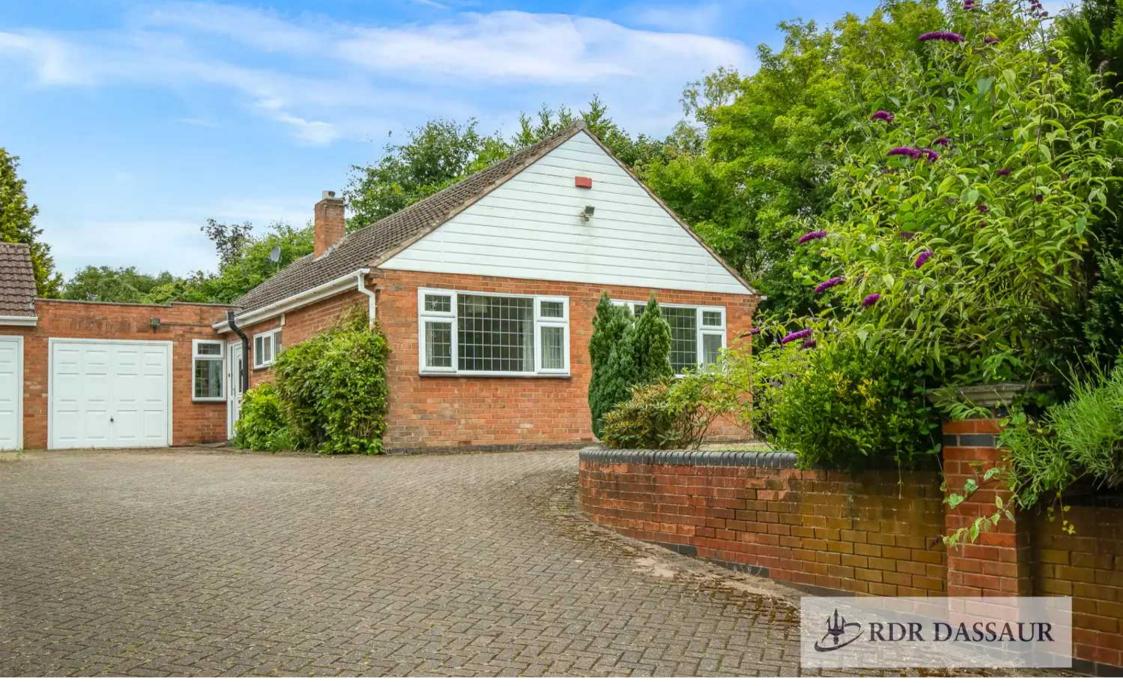

## Hatton, Warwick

Charming 3-bed link-detached home on 1/3 acre. Scope for loft conversion. Driveway, garage, & large rear garden. Local amenities & excellent transport links nearby. Perfect family home with potential for future development. Council Tax band: F

Tenure: Freehold

- \*\*NO CHAIN\*\*
- Desirable Village Location
- 3 Bedroom Link Detatched
- Generously Large Garden
- Large Driveway
- Garage

Breakfast Nook 0.2 m x 4.3 m

Floor Plan Created By Cubicasa App. Measurements Deemed Highly Reliable But Not Guaranteed.