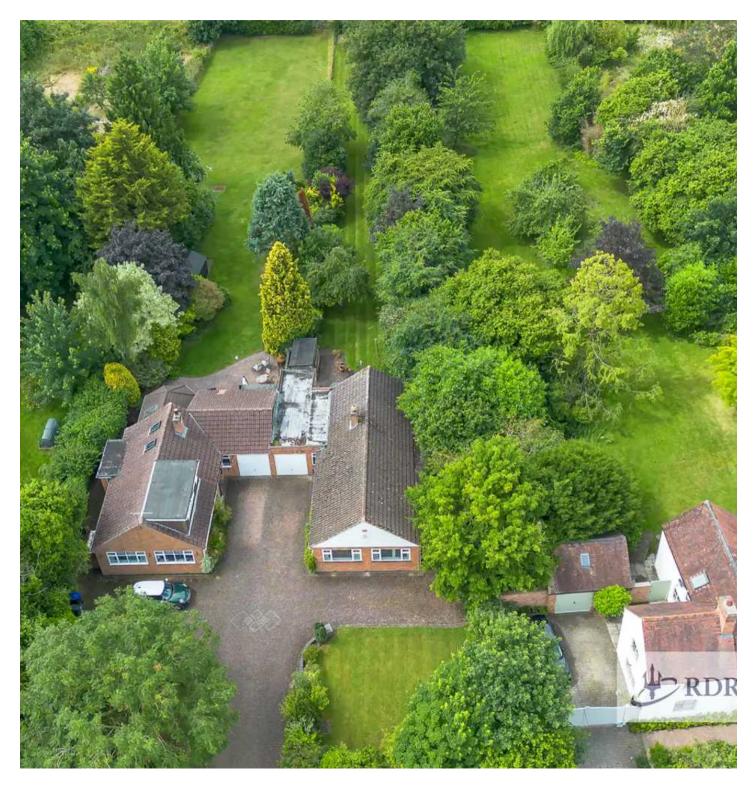

## Hatton, Warwick

Charming 3-bed link-detached home on 1/3 acre. Scope for loft conversion. Driveway, garage, & large rear garden. Local amenities & excellent transport links nearby. Perfect family home with potential for future development. Council Tax band: F

Tenure: Freehold

- \*\*NO CHAIN\*\*
- Desirable Village Location
- 3 Bedroom Link Detatched
- Generously Large Garden
- Large Driveway
- Garage

Breakfast Nook 0.2 m x 4.3 m

Floor Plan Created By Cubicasa App. Measurements Deemed Highly Reliable But Not Guaranteed.