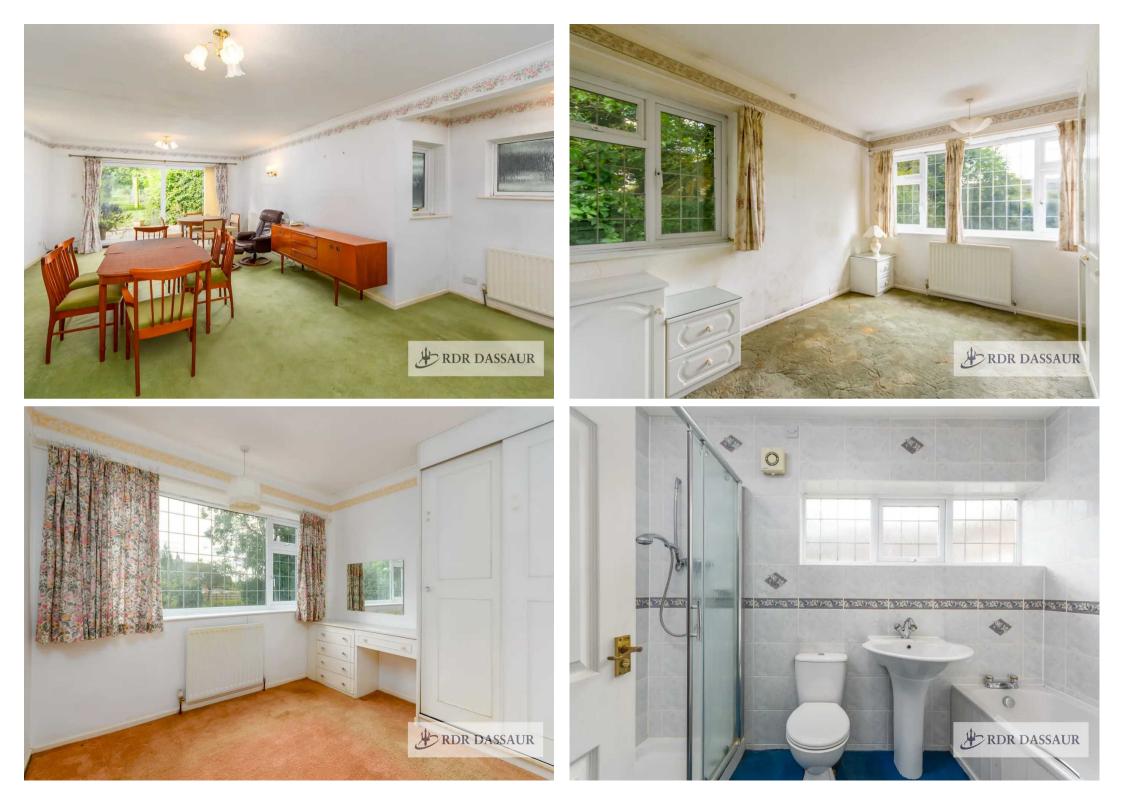

## Hatton, Warwick

Charming 3-bed link-detached home on 1/3 acre. Scope for loft conversion. Driveway, garage, & large rear garden. Local amenities & excellent transport links nearby. Perfect family home with potential for future development. Council Tax band: F

Tenure: Freehold

- \*\*NO CHAIN\*\*
- Desirable Village Location
- 3 Bedroom Link Detatched
- Generously Large Garden
- Large Driveway
- Garage

Breakfast Nook 0.2 m x 4.3 m

Floor Plan Created By Cubicasa App. Measurements Deemed Highly Reliable But Not Guaranteed.