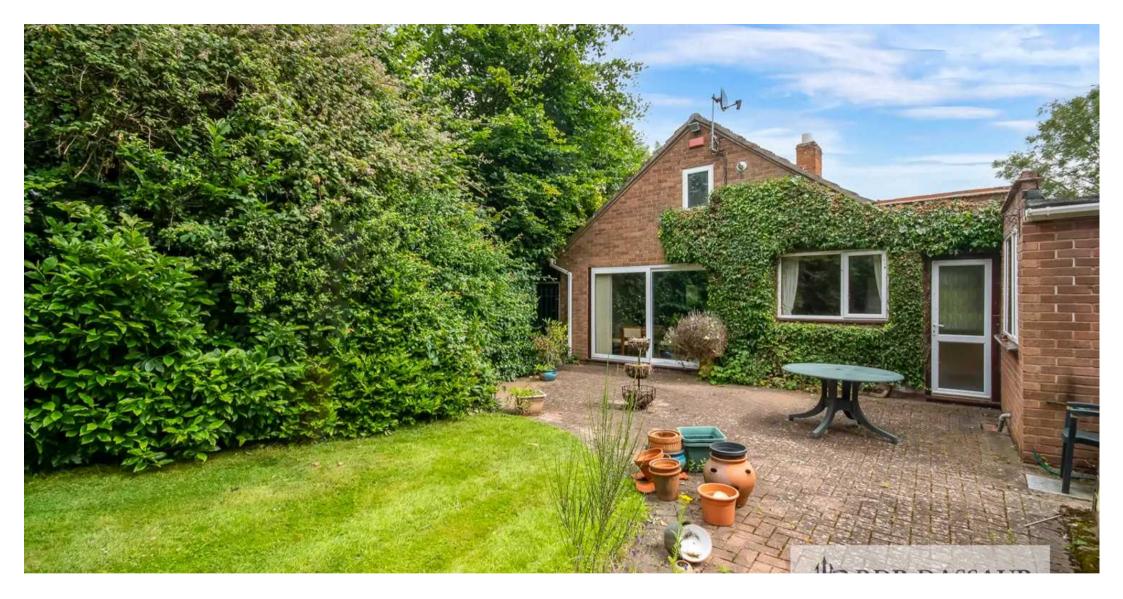

## Hatton, Warwick

Charming 3-bed link-detached home on 1/3 acre. Scope for loft conversion. Driveway, garage, & large rear garden. Local amenities & excellent transport links nearby. Perfect family home with potential for future development. Council Tax band: F

Tenure: Freehold

- \*\*NO CHAIN\*\*
- Desirable Village Location
- 3 Bedroom Link Detatched
- Generously Large Garden
- Large Driveway
- Garage

Breakfast Nook 0.2 m x 4.3 m

Floor Plan Created By Cubicasa App. Measurements Deemed Highly Reliable But Not Guaranteed.