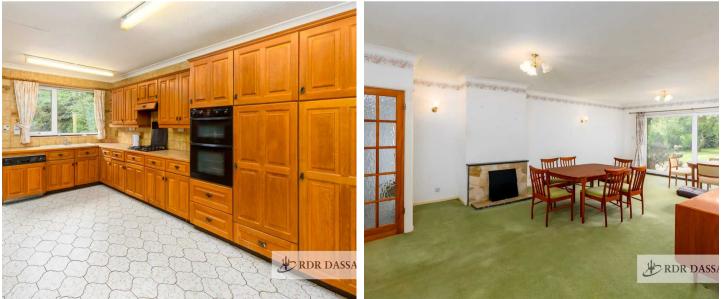

## Hatton, Warwick

Charming 3-bed link-detached home on 1/3 acre. Scope for loft conversion. Driveway, garage, & large rear garden. Local amenities & excellent transport links nearby. Perfect family home with potential for future development. Council Tax band: F

Tenure: Freehold

- \*\*NO CHAIN\*\*
- Desirable Village Location
- 3 Bedroom Link Detatched
- Generously Large Garden
- Large Driveway
- Garage

Breakfast Nook 0.2 m x 4.3 m

Floor Plan Created By Cubicasa App. Measurements Deemed Highly Reliable But Not Guaranteed.