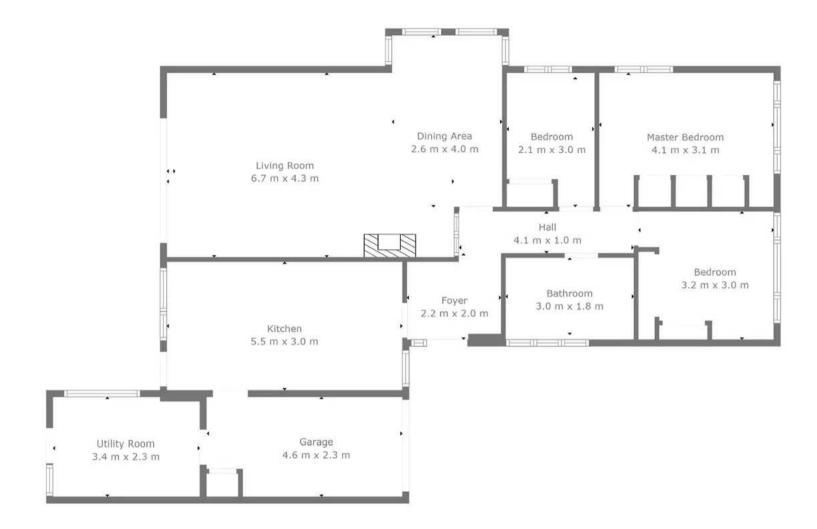

Tenure: Freehold

- \*\*NO CHAIN\*\*
- Desirable Village Location
- 3 Bedroom Link Detatched
- Generously Large Garden
- Large Driveway
- Garage

Breakfast Nook 0.2 m x 4.3 m

Floor Plan Created By Cubicasa App. Measurements Deemed Highly Reliable But Not Guaranteed.