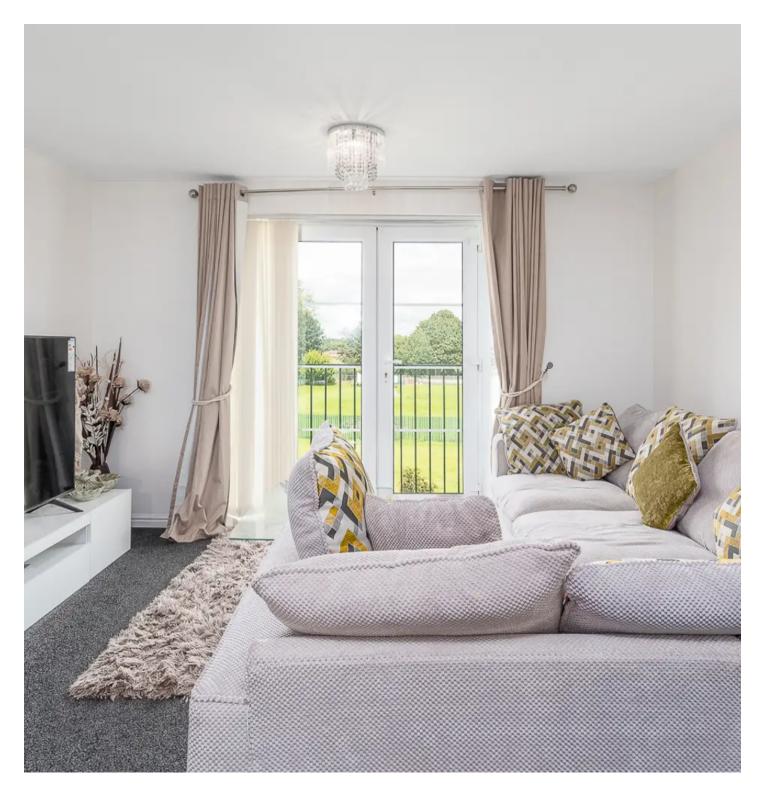

#### Coventry, Coventry

Located within a contemporary apartment block, this second-floor apartment boasts stunning views overlooking the nearby park. The property features an open-plan layout, combining the lounge and dining areas, which seamlessly flow into the kitchen. A Juliet balcony enhances the ambiance of the living space. The apartment comprises two spacious double bedrooms. The master bedroom comes with an en-suite shower room, ensuring convenience and comfort. The second bedroom is also a double and is served by a three-piece family bathroom. The apartment's location within the modern apartment block ensures security and easy access. The communal entrance is equipped with a security access door, leading to the second floor via stairs. The accommodation includes a range of features and amenities, such as doubleglazed windows, carpet, linoleum flooring, radiators, and functional spaces. The master bedroom benefits from a double-glazed window, carpeted flooring, and an en-suite shower room. The open-plan lounge/diner area is spacious and bright, featuring French doors that lead to a Juliet balcony. The kitchen is fully fitted, with a variety of wall and base units, laminate work surfaces, and integrated appliances. Furthermore, the property comes with parking spaces accessible through secure wrought iron gates

#### The Apartment

On entering via the front door, the recently fully refurbished bathroom is to the left, this includes a three-piece suite with a feature bath, wash basin and w.c. The second double bedroom is next and has a window faces the lawn area to the side of the building. Next is the spacious open plan kitchen/breakfast and living room. The kitchen includes varied fitted units. integrated sink, oven with gas hob and cooker hood. There is space for a free-standing wash machine and fridge/freezer. The living room benefits from double aspect window. Across the hallway is the master double bedroom with space for a free-standing wardrobe and a window that faces the entrance of the complex. The master bedroom benefits from the en-suite shower room fitted wash basin and w.c.