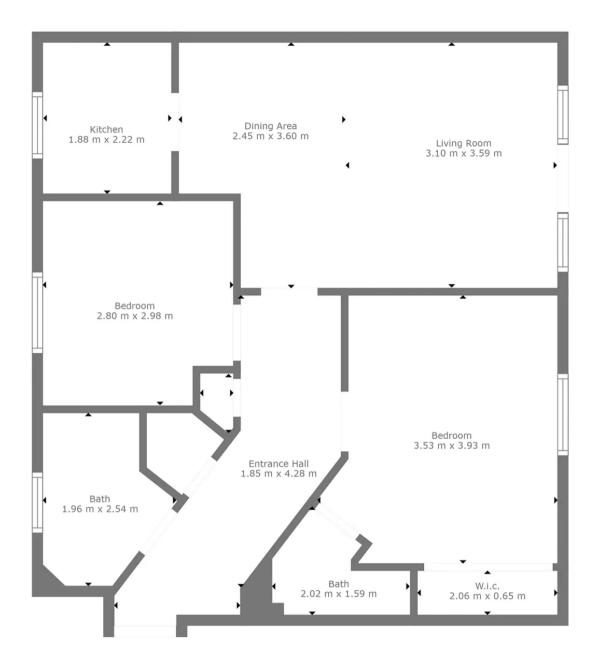

GROSS INTERNAL AREA FLOOR 1: 62 m2 TOTAL: 62 m2 Measurements Are Calculated By Cubicasa Technology. Deemed Highly Reliable But Not Guaranteed.