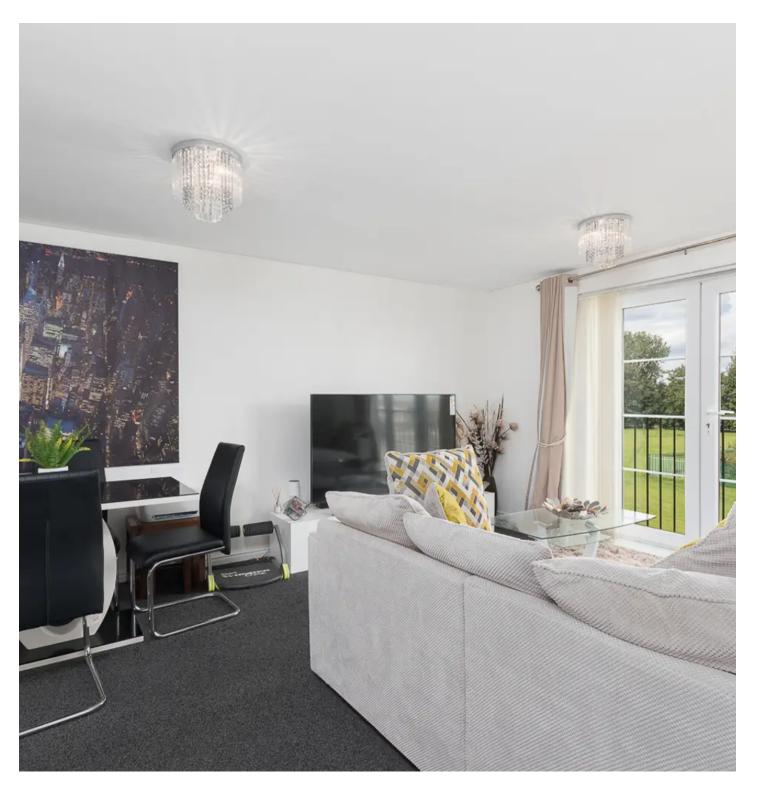

#### Coventry, Coventry

Located within a contemporary apartment block, this second-floor apartment boasts stunning views overlooking the nearby park. The property features an open-plan layout, combining the lounge and dining areas, which seamlessly flow into the kitchen. A Juliet balcony enhances the ambiance of the living space. The apartment comprises two spacious double bedrooms. The master bedroom comes with an en-suite shower room, ensuring convenience and comfort. The second bedroom is also a double and is served by a three-piece family bathroom. The apartment's location within the modern apartment block ensures security and easy access. The communal entrance is equipped with a security access door, leading to the second floor via stairs. The accommodation includes a range of features and amenities, such as doubleglazed windows, carpet, linoleum flooring, radiators, and functional spaces. The master bedroom benefits from a double-glazed window, carpeted flooring, and an en-suite shower room. The open-plan lounge/diner area is spacious and bright, featuring French doors that lead to a Juliet balcony. The kitchen is fully fitted, with a variety of wall and base units, laminate work surfaces, and integrated appliances. Furthermore, the property comes with parking spaces accessible through secure wrought iron gates

#### The Apartment

On entering via the front door, the recently fully refurbished bathroom is to the left, this includes a three-piece suite with a feature bath, wash basin and w.c. The second double bedroom is next and has a window faces the lawn area to the side of the building. Next is the spacious open plan kitchen/breakfast and living room. The kitchen includes varied fitted units. integrated sink, oven with gas hob and cooker hood. There is space for a free-standing wash machine and fridge/freezer. The living room benefits from double aspect window. Across the hallway is the master double bedroom with space for a free-standing wardrobe and a window that faces the entrance of the complex. The master bedroom benefits from the en-suite shower room fitted wash basin and w.c.