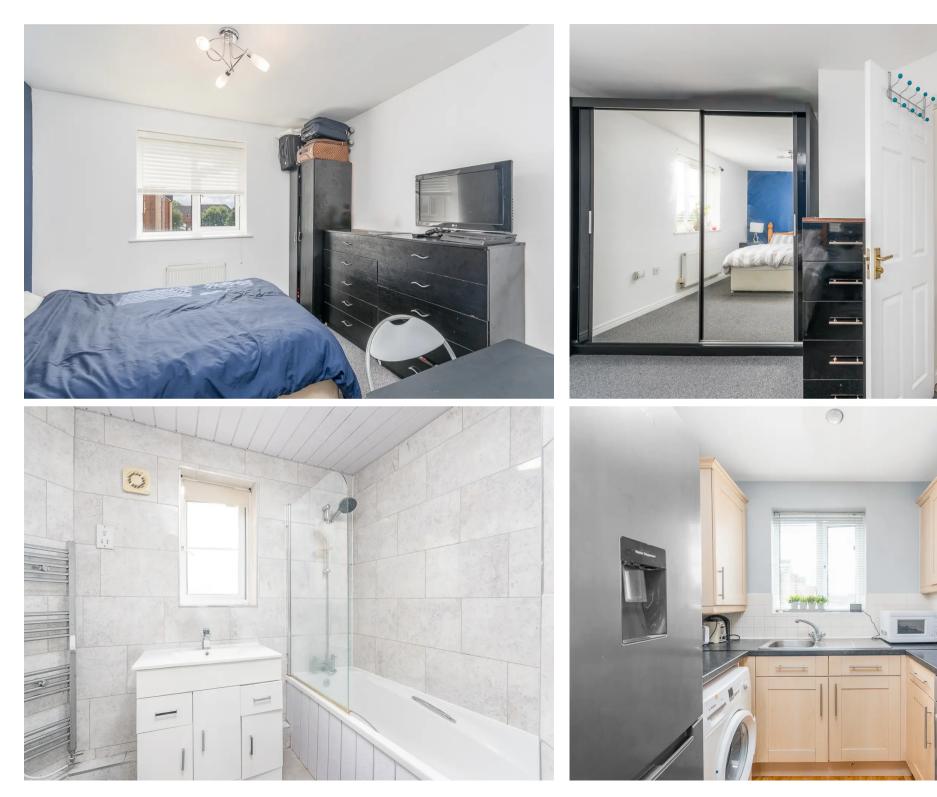

#### Coventry, Coventry

Located within a contemporary apartment block, this second-floor apartment boasts stunning views overlooking the nearby park. The property features an open-plan layout, combining the lounge and dining areas, which seamlessly flow into the kitchen. A Juliet balcony enhances the ambiance of the living space. The apartment comprises two spacious double bedrooms. The master bedroom comes with an en-suite shower room, ensuring convenience and comfort. The second bedroom is also a double and is served by a three-piece family bathroom. The apartment's location within the modern apartment block ensures security and easy access. The communal entrance is equipped with a security access door, leading to the second floor via stairs. The accommodation includes a range of features and amenities, such as doubleglazed windows, carpet, linoleum flooring, radiators, and functional spaces. The master bedroom benefits from a double-glazed window, carpeted flooring, and an en-suite shower room. The open-plan lounge/diner area is spacious and bright, featuring French doors that lead to a Juliet balcony. The kitchen is fully fitted, with a variety of wall and base units, laminate work surfaces, and integrated appliances. Furthermore, the property comes with parking spaces accessible through secure wrought iron gates

#### The Apartment

On entering via the front door, the recently fully refurbished bathroom is to the left, this includes a three-piece suite with a feature bath, wash basin and w.c. The second double bedroom is next and has a window faces the lawn area to the side of the building. Next is the spacious open plan kitchen/breakfast and living room. The kitchen includes varied fitted units. integrated sink, oven with gas hob and cooker hood. There is space for a free-standing wash machine and fridge/freezer. The living room benefits from double aspect window. Across the hallway is the master double bedroom with space for a free-standing wardrobe and a window that faces the entrance of the complex. The master bedroom benefits from the en-suite shower room fitted wash basin and w.c.