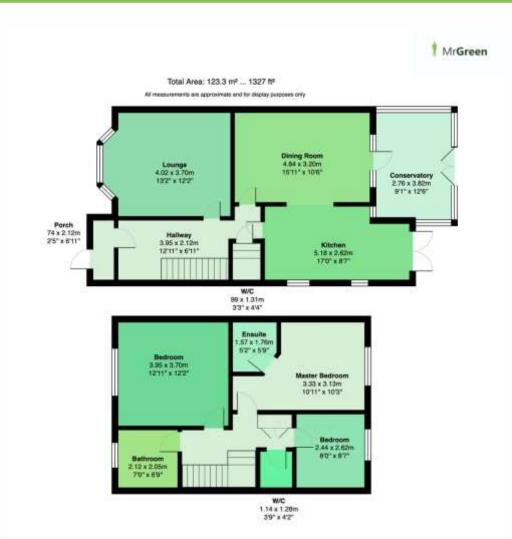

Your first room to the left, the lounge. A great size with picture rails and beautiful fireplace. The large bay window looks out to the front of the home. Under the stairs is some handy storage and a WC!

The kitchen is open to the dining room creating a great space for entertaining! The kitchen worktop leads down to the French doors that give access onto the wonderful garden.

Plenty of space for all appliances and cupboard space!

The dining room, with it's charming wooden floorboards and fireplace! This room is a great size, plenty big enough for growing families! This room connects to the conservatory that is perfectly placed to look onto the garden.

Up on the first floor is the master bedroom at the rear of the property. This room is very spacious and has large windows overlooking the garden. This room has an ensuite attached on the corner of the room with a shower and sink. Next to the master is another double bedroom that has ample room for lots of storage and even a desk in the corner for working at home. There is also the third bedroom, another W/C and a Bathroom on this floor! With big windows leading up the stairs making this a bright and welcoming home! The garden is a great area for some projects. With lots of hedging at the sides it really closes off the garden and creates your own peaceful oasis!