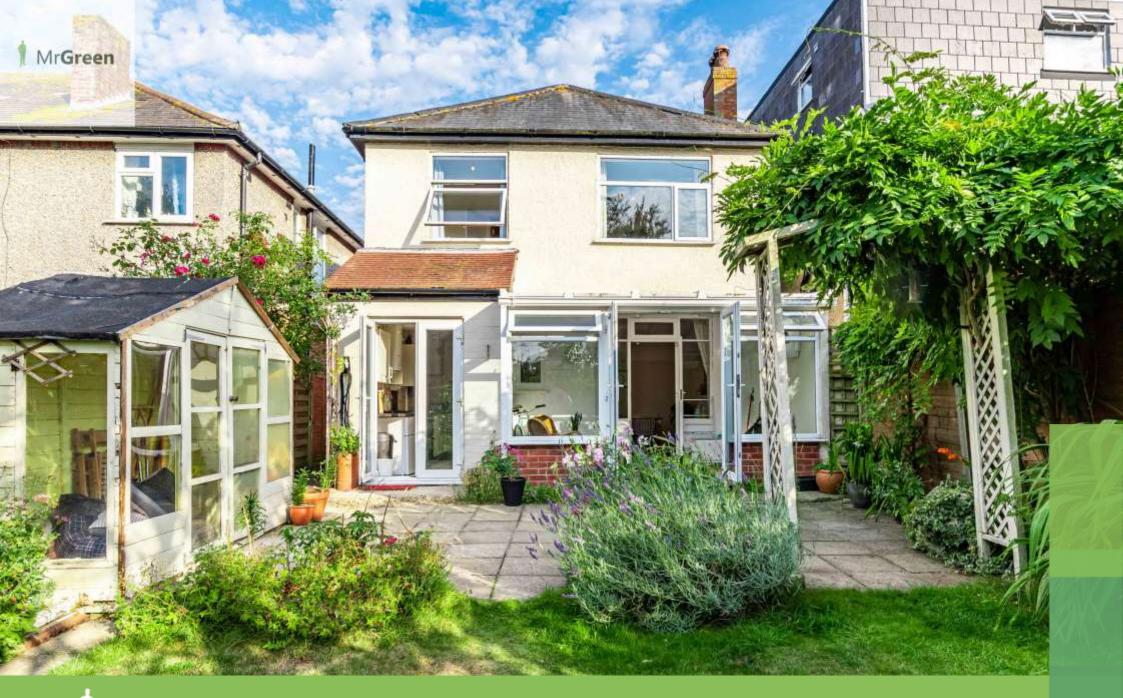

Up on the first floor is the master bedroom at the rear of the property. This room is very spacious and has large windows overlooking the garden. This room has an ensuite attached on the corner of the room with a shower and sink. Next to the master is another double bedroom that has ample room for lots of storage and even a desk in the corner for working at home. There is also the third bedroom, another W/C and a Bathroom on this floor! With big windows leading up the stairs making this a bright and welcoming home! The garden is a great area for some projects. With lots of hedging at the sides it really closes off the garden and creates your own peaceful oasis!