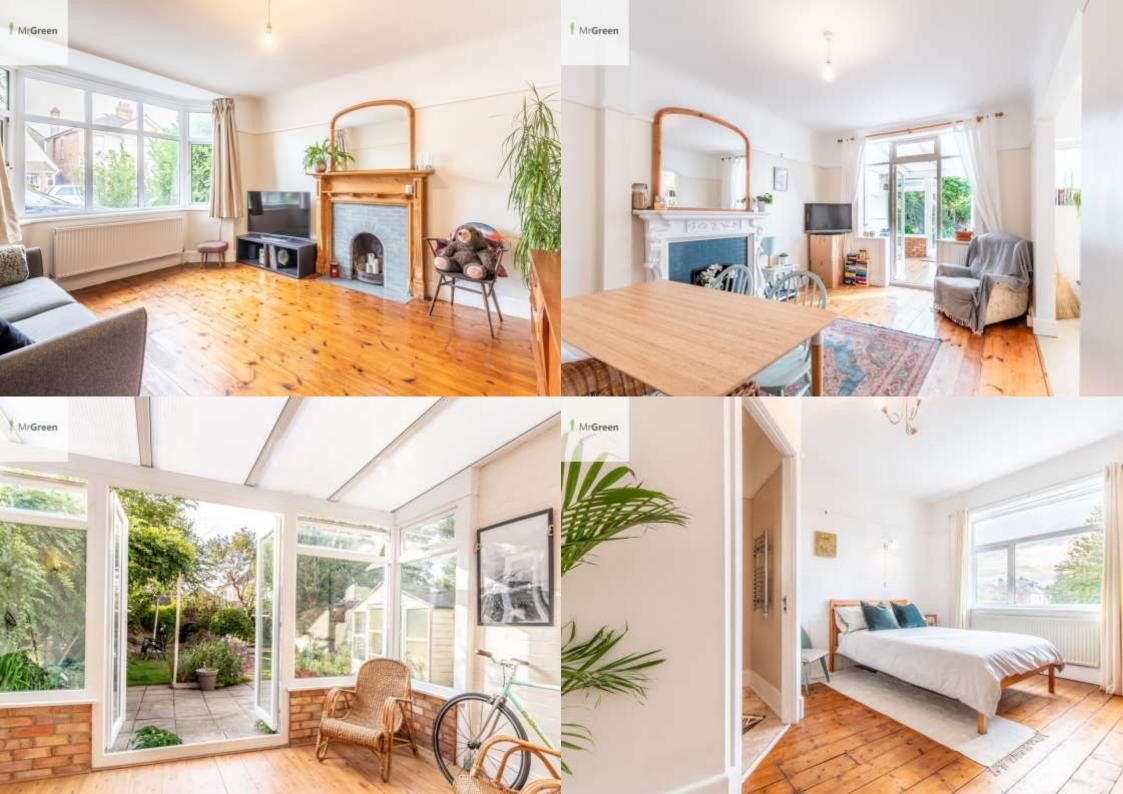

Your first room to the left, the lounge. A great size with picture rails and beautiful fireplace. The large bay window looks out to the front of the home. Under the stairs is some handy storage and a WC!

The kitchen is open to the dining room creating a great space for entertaining! The kitchen worktop leads down to the French doors that give access onto the wonderful garden.

Plenty of space for all appliances and cupboard space!

The dining room, with it's charming wooden floorboards and fireplace! This room is a great size, plenty big enough for growing families! This room connects to the conservatory that is perfectly placed to look onto the garden.