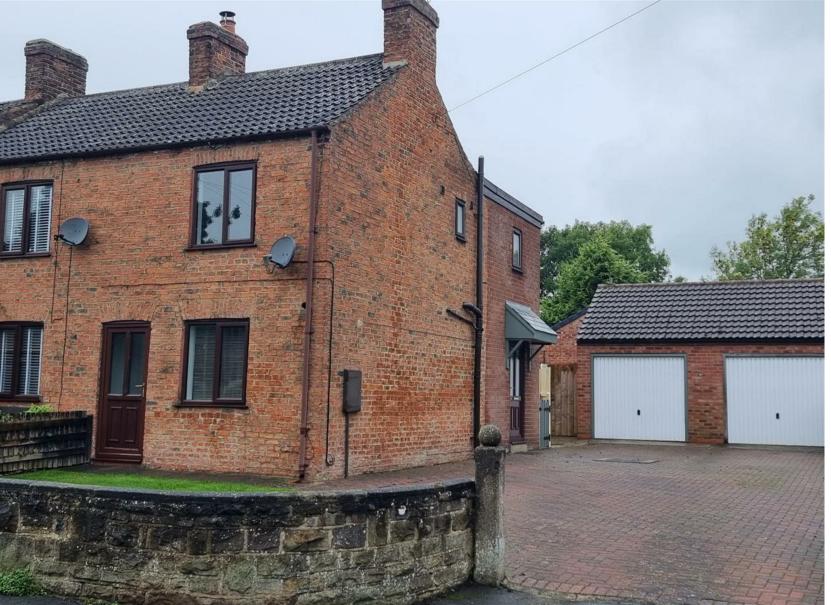

6 Chapel Row, Dalton, YO7 3HT

£695 Per Calendar Month

TO LET

JOPLINGS
Property Consultants

- Lounge / Dining Room
- Two Bedrooms
- UPVC Double Glazed
- Front & Rear Gardens
- Council Tax Band B

- Modern Fitted Kitchen
- Bathroom With Shower
- Single Garage
- EPC Rating E
- Available End of July

## THE PROPERTY

\*\*DUE TO THE HIGH AMOUNT OF INTEREST IN THIS PROPERTY, WE ARE CURRENTLY WITHHOLDING VIEWINGS\*\* A two bedroom end terraced cottage in a village location. The property briefly comprises of two bedrooms, fitted kitchen, lounge, house bathroom, single garage and gardens to the front and rear. Available End of July.

## **SITUATION**

A two bedroom, end terraced cottage which has been recently decorated. Property briefly comprises of two bedrooms, fitted kitchen, lounge, house bathroom, single garage and garden to front and rear. Pets by negotiation. Council Tax Band B. NO SMOKERS.