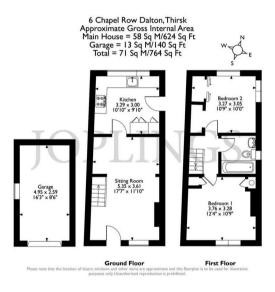

## THE PROPERTY

\*\*DUE TO THE HIGH AMOUNT OF INTEREST IN THIS PROPERTY, WE ARE CURRENTLY WITHHOLDING VIEWINGS\*\* A two bedroom end terraced cottage in a village location. The property briefly comprises of two bedrooms, fitted kitchen, lounge, house bathroom, single garage and gardens to the front and rear. Available End of July.

## **SITUATION**

A two bedroom, end terraced cottage which has been recently decorated. Property briefly comprises of two bedrooms, fitted kitchen, lounge, house bathroom, single garage and garden to front and rear. Pets by negotiation. Council Tax Band B. NO SMOKERS.