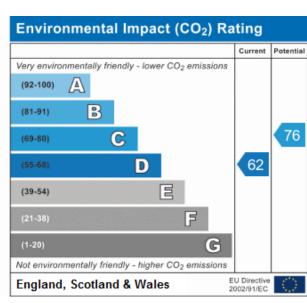

dish washer.

# Master Bedroom

12' 3" x 10' 2" (3.73m x 3.10m)

UPVC double glazed window to the rear, built in storage cupboard over the stairs, carpeted flooring, wall mounted gas fired heater and cove and textured ceiling.

# Bedroom Two

9' 9" x 8' 8" (2.97m x 2.64m)

UPVC double glazed window to the rear, views over the garden, mature tree lines, carpeted flooring, wall mounted gas fired radiator and textured ceiling.

# Bathroom

Obscured UPVC double glazed window, panel bath with separate shower over, low level flush WC, wash hand basin on pedestal, fully tiled walls and electric heated towel rail.

### Externally

There is a driveway with parking for two vehicles. There is also a private garden with inset flowers, plants and shrubs and a timber shed to the rear of the garden.