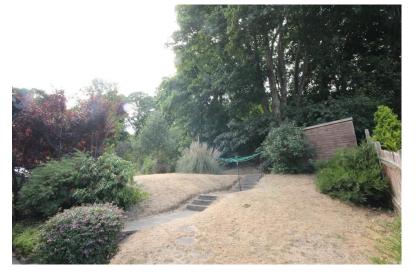

Also with the property is a private embanked rear garden presenting mature flowers and plants and in addition backs onto mature woodland allowing lovely scenic views from the bedrooms.

Contact Pure for more information about this property and to book a viewing.

### Externally

There is a driveway with parking for two vehicles. There is also a private garden with inset flowers, plants and shrubs and a timber shed to the rear of the garden.