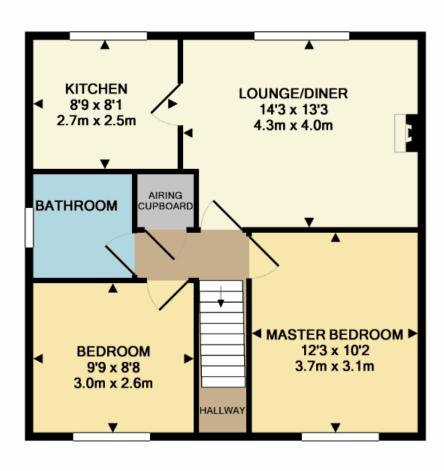

# **FLOORPLAN**

1ST FLOOR

Whilst every attempt has been made to ensure the accuracy of the floor plan contained here, measurements of doors, windows, rooms and any other items are approximate and no responsibility is taken for any error, omission, or mis-statement. This plan is for illustrative purposes only and should be used as such by any prospective purchaser. The services, systems and appliances shown have not been tested and no guarantee as to their operability or efficiency can be given

# **Living Space**

14' 3" narrowing to 13' 3" x 11' 5" (4.34m x 4.04m)

UPVC double glazed window with views over Whitlingham, wall mounted gas fire, cove and textured ceiling and door to lounge.

### Kitchen

8' 9" x 8' 1" (2.66m x 2.46m)

A brand new fitted kitchen with UPVC double glazed window to the front, vinyl flooring, range of wall and base units with complimentary roll top wood effect work surface over, inset stainless steel sink with draining board and mixer tap over, four berth stainless steel gas hob, oven and grill under, overhead extractor with light, space for fridge, space for washing machine and space and plumbing for dish washer.

# Master Bedroom

12' 3" x 10' 2" (3.73m x 3.10m)

UPVC double glazed window to the rear, built in storage cupboard over the stairs, carpeted flooring, wall mounted gas fired heater and cove and textured ceiling.

# Bedroom Two

9' 9" x 8' 8" (2.97m x 2.64m)

UPVC double glazed window to the rear, views over the garden, mature tree lines, carpeted flooring, wall mounted gas fired radiator and textured ceiling.

# Bathroom

Obscured UPVC double glazed window, panel bath with separate shower over, low level flush WC, wash hand basin on pedestal, fully tiled walls and electric heated towel rail.