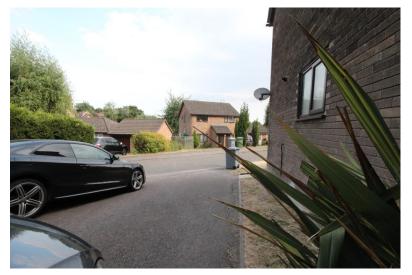

### Externally

There is a driveway with parking for two vehicles. There is also a private garden with inset flowers, plants and shrubs and a timber shed to the rear of the garden.