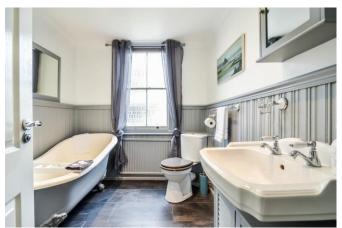

#### Bathroom 7'11 x 7'5

Obscure glazed sash window to rear aspect, modern four piece suite comprising; claw footed roll top bath, fully tiled shower cubicle, low level WC, pedestal wash hand basin, coved and smooth plastered ceiling, half panelled walls, radiator.