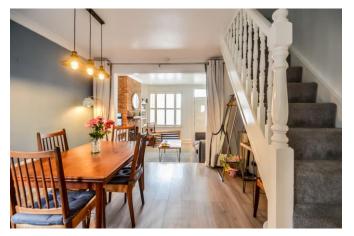

## Lounge/Diner 21'2 x 11'1

A wonderful south facing room with double glazed sash window to front aspect with bespoke fitted shutters, wood laminate flooring, feature log burner with brick built chimney breast, coved ceiling with inset spotlighting, two radiators, additional sash window to rear aspect, stairs

leading to the first floor landing, door to kitchen.