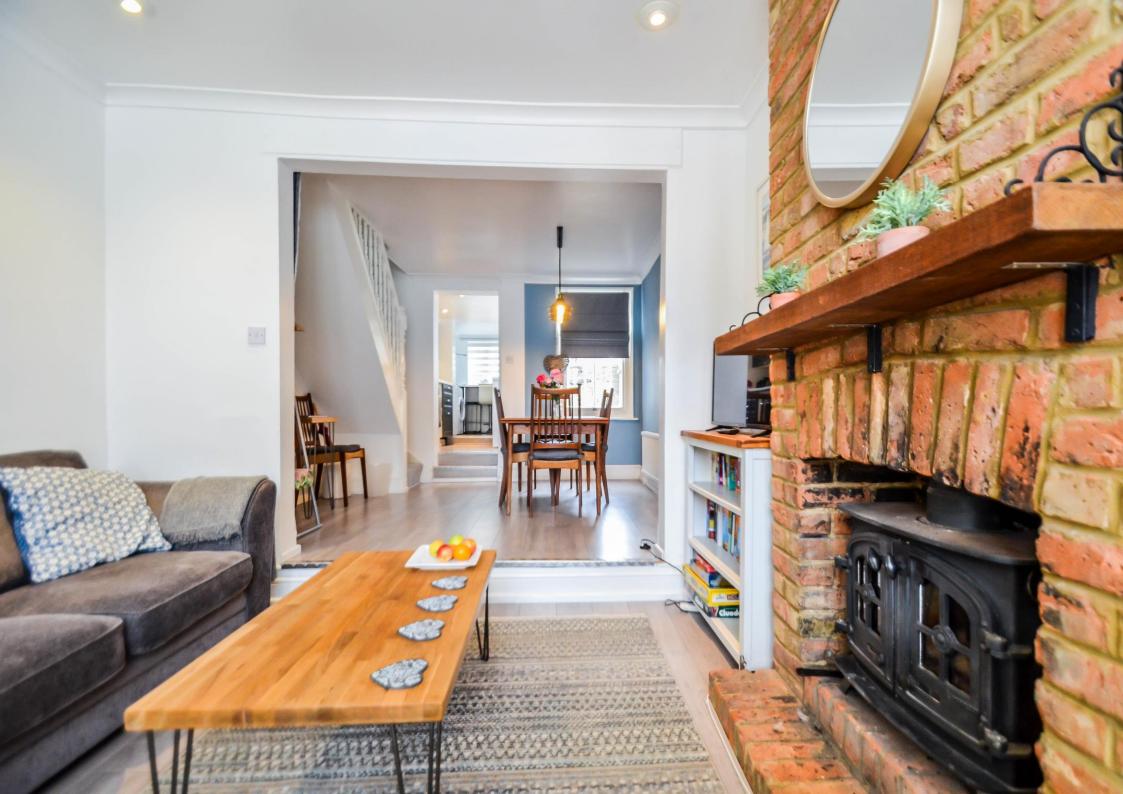

## Lounge/Diner 21'2 x 11'1

A wonderful south facing room with double glazed sash window to front aspect with bespoke fitted shutters, wood laminate flooring, feature log burner with brick built chimney breast, coved ceiling with inset spotlighting, two radiators, additional sash window to rear aspect, stairs

leading to the first floor landing, door to kitchen.