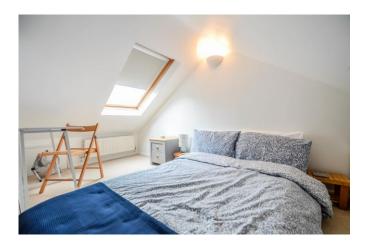

### Loft Room 13'11 x 9'5

Velux window to rear aspect, carpeted, built-in eaves storage, radiator.