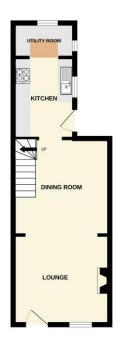

#### **Accommodation Comprises**

The property is approached via part glazed entrance door leading to:

## Lounge/Diner 21'2 x 11'1

A wonderful south facing room with double glazed sash window to front aspect with bespoke fitted shutters, wood laminate flooring, feature log burner with brick built chimney breast, coved ceiling with inset spotlighting, two radiators, additional sash window to rear aspect, stairs

#### Kitchen 13'4 x 6'11

Window to side aspect with adjacent stable door to garden. The kitchen is fitted to include a modern one and a quarter bowl sink unit with mixer tap, inset into a range of roll edge work surfaces with cupboards and drawers beneath, built-in oven and hob with extractor hood above, further range of matching eye level wall mounted units, tiled splash backs, exposed brick work, appliance space and

## Rear Garden

The property benefits from a cottage style garden with patio area to the immediate rear with tiered gardens, lawn area and garden shed to remain.

GROUND FLOOR 1ST FLOOR 2ND FLOO