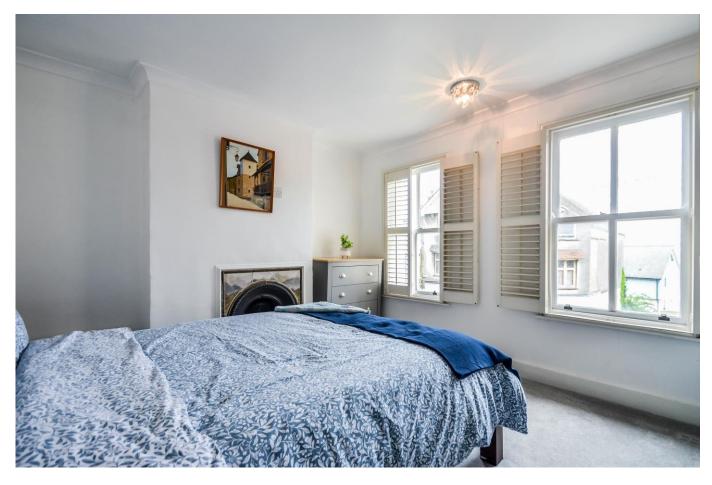

#### Bedroom One 11'2 x 10'6

Double glazed sash windows to front aspect with bespoke fitted plantation shutters, carpeted, coved and smooth plastered ceiling, tiled fire surround, radiator.

#### Bedroom Two 10'6 x 5'2

Sash window to rear aspect, carpeted, coved and smooth plastered ceiling, radiator.

#### Bathroom 7'11 x 7'5

Obscure glazed sash window to rear aspect, modern four piece suite comprising; claw footed roll top bath, fully tiled shower cubicle, low level WC, pedestal wash hand basin, coved and smooth plastered ceiling, half panelled walls, radiator.