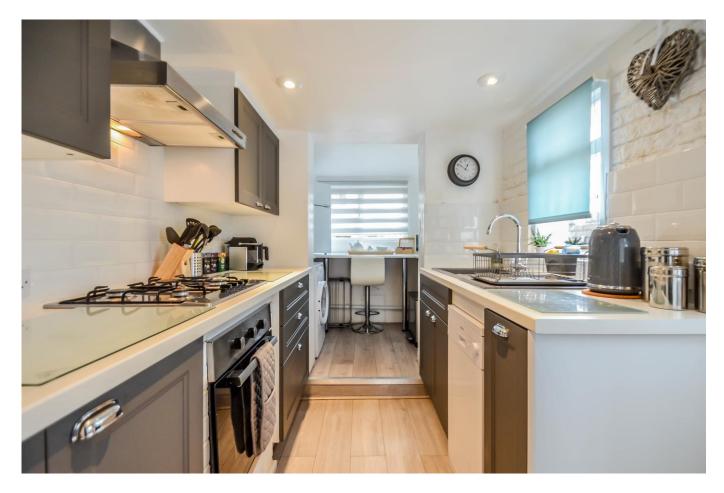

#### Kitchen 13'4 x 6'11

Window to side aspect with adjacent stable door to garden. The kitchen is fitted to include a modern one and a quarter bowl sink unit with mixer tap, inset into a range of roll edge work surfaces with cupboards and drawers beneath, built-in oven and hob with extractor hood above, further range of matching eye level wall mounted units, tiled splash backs, exposed brick work, appliance space and

plumbing for washing machine, concealed boiler (not tested), wood laminate flooring.