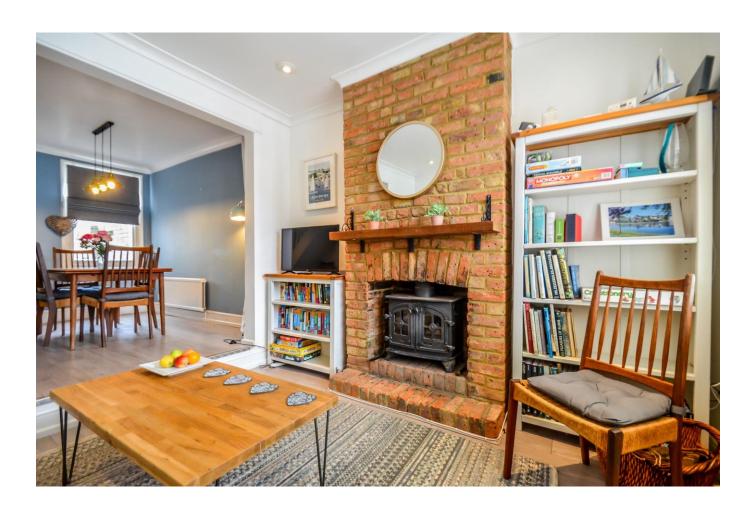

## Lounge/Diner 21'2 x 11'1

A wonderful south facing room with double glazed sash window to front aspect with bespoke fitted shutters, wood laminate flooring, feature log burner with brick built chimney breast, coved ceiling with inset spotlighting, two radiators, additional sash window to rear aspect, stairs