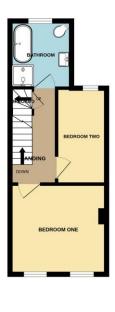

## First Floor Landing 10'7 x 5'6

Door & stairs to the loft room, carpeted, doors to:

#### Bedroom One 11'2 x 10'6

Double glazed sash windows to front aspect with bespoke fitted plantation shutters, carpeted, coved and smooth plastered ceiling, tiled fire surround, radiator.

#### Bedroom Two 10'6 x 5'2

Sash window to rear aspect, carpeted, coved and smooth plastered ceiling, radiator.

#### Bathroom 7'11 x 7'5

Obscure glazed sash window to rear aspect, modern four piece suite comprising; claw footed roll top bath, fully tiled shower cubicle, low level WC, pedestal wash hand basin, coved and smooth plastered ceiling, half panelled walls, radiator.

### Loft Room 13'11 x 9'5

Velux window to rear aspect, carpeted, built-in eaves storage, radiator.