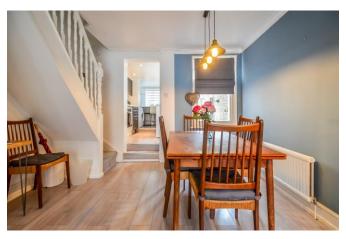

## Lounge/Diner 21'2 x 11'1

A wonderful south facing room with double glazed sash window to front aspect with bespoke fitted shutters, wood laminate flooring, feature log burner with brick built chimney breast, coved ceiling with inset spotlighting, two radiators, additional sash window to rear aspect, stairs

leading to the first floor landing, door to kitchen.