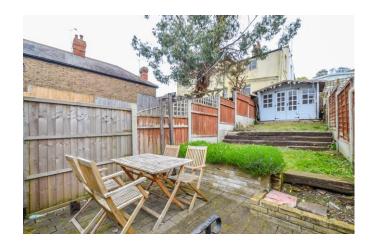

## Rear Garden

The property benefits from a cottage style garden with patio area to the immediate rear with tiered gardens, lawn area and garden shed to remain.

GROUND FLOOR 1ST FLOOR 2ND FLOO