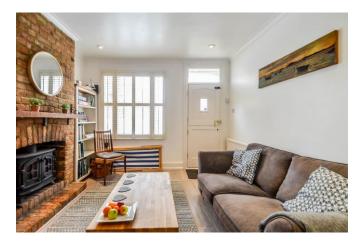

## Lounge/Diner 21'2 x 11'1

A wonderful south facing room with double glazed sash window to front aspect with bespoke fitted shutters, wood laminate flooring, feature log burner with brick built chimney breast, coved ceiling with inset spotlighting, two radiators, additional sash window to rear aspect, stairs