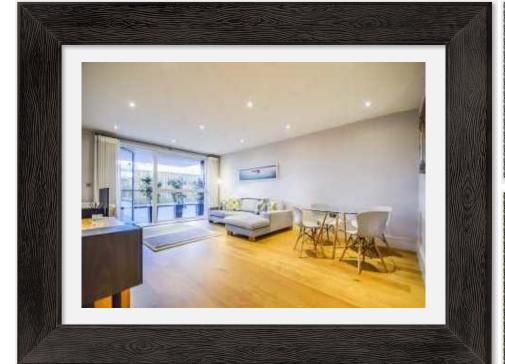

#### Open Plan Living & Kitchen Area:

Lounge Area: 19'5 x 13'1

With double glazed windows to side aspect with adjacent door to a west facing balcony, wood flooring with under floor heating, smooth plastered ceiling with inset spotlighting, television points, open plan to the kitchen area.

Kitchen: 8'2 x 7'7

A modern fitted kitchen which comprises modern one and a quarter bowl sink unit with mixer tap, inset into a range of square edge work surfaces which continue to the expanse of most walls with cupboards and drawers beneath, integrated oven and hob with extractor hood above, further range of matching eye level wall mounted units with under counter lighting, integrated fridge/freezer, dishwasher and washing machine all to remain, continuation of wood flooring, smooth plastered ceiling with inset spotlighting.