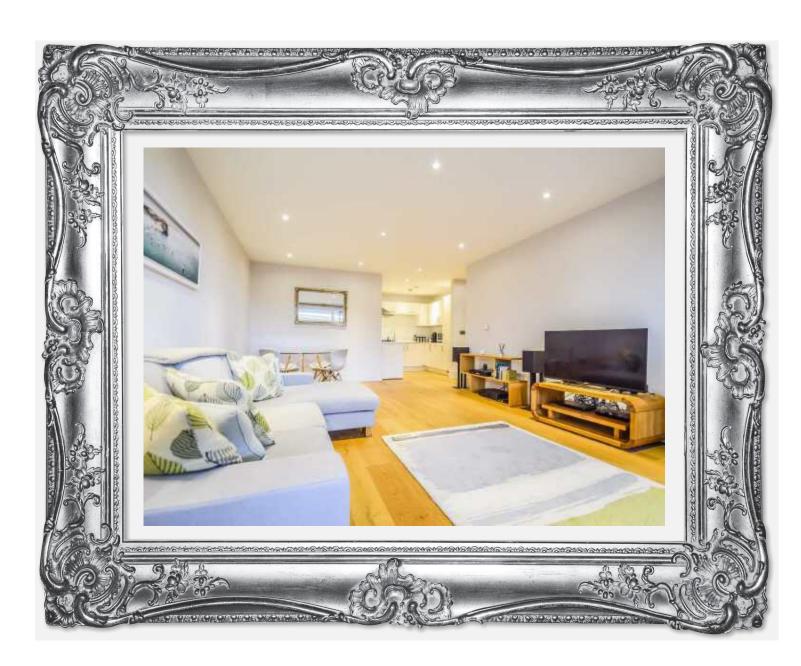

#### Open Plan Living & Kitchen Area:

Lounge Area: 19'5 x 13'1

With double glazed windows to side aspect with adjacent door to a west facing balcony, wood flooring with under floor heating, smooth plastered ceiling with inset spotlighting, television points, open plan to the kitchen area.

Kitchen: 8'2 x 7'7

A modern fitted kitchen which comprises modern one and a quarter bowl sink unit with mixer tap, inset into a range of square edge work surfaces which continue to the expanse of most walls with cupboards and drawers beneath, integrated oven and hob with extractor hood above, further range of matching eye level wall mounted units with under counter lighting, integrated fridge/freezer, dishwasher and washing machine all to remain, continuation of wood flooring, smooth plastered ceiling with inset spotlighting.