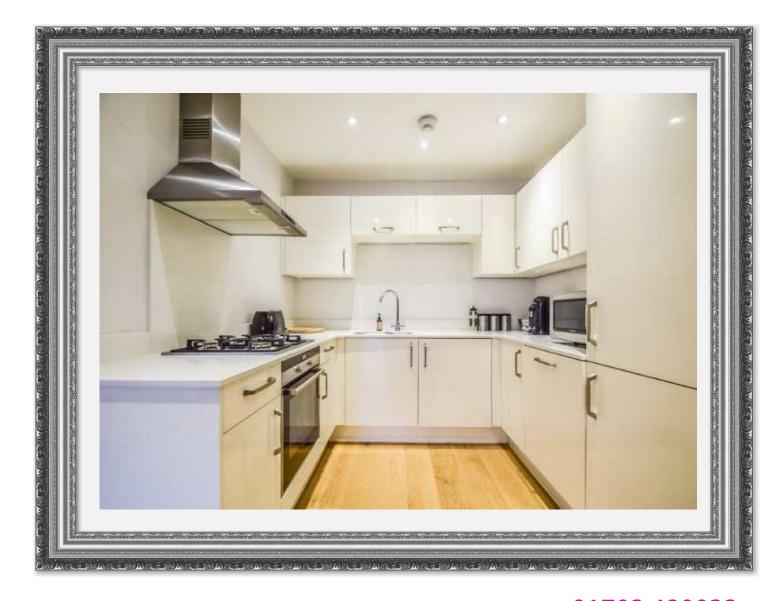

#### Open Plan Living & Kitchen Area:

Lounge Area: 19'5 x 13'1

With double glazed windows to side aspect with adjacent door to a west facing balcony, wood flooring with under floor heating, smooth plastered ceiling with inset spotlighting, television points, open plan to the kitchen area.

Kitchen: 8'2 x 7'7

A modern fitted kitchen which comprises modern one and a quarter bowl sink unit with mixer tap, inset into a range of square edge work surfaces which continue to the expanse of most walls with cupboards and drawers beneath, integrated oven and hob with extractor hood above, further range of matching eye level wall mounted units with under counter lighting, integrated fridge/freezer, dishwasher and washing machine all to remain, continuation of wood flooring, smooth plastered ceiling with inset spotlighting.