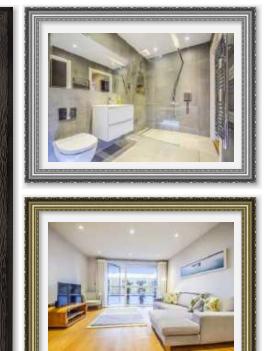

Bedroom Two: 14'5 x 9'10

Double glazed window to side aspect, carpeted with under floor heating, smooth plastered ceiling with inset spotlighting.

Bathroom: 11'1 x 5'9

Luxury fitted four piece white suite comprising of bath with mixer tap and shower attachment, low level WC with concealed cistern, wash hand basin with vanity unit beneath, fully tiled shower cubicle , fully tiled to surrounding walls, tiled flooring, smooth plastered ceiling with inset spotlighting, heated towel rail.