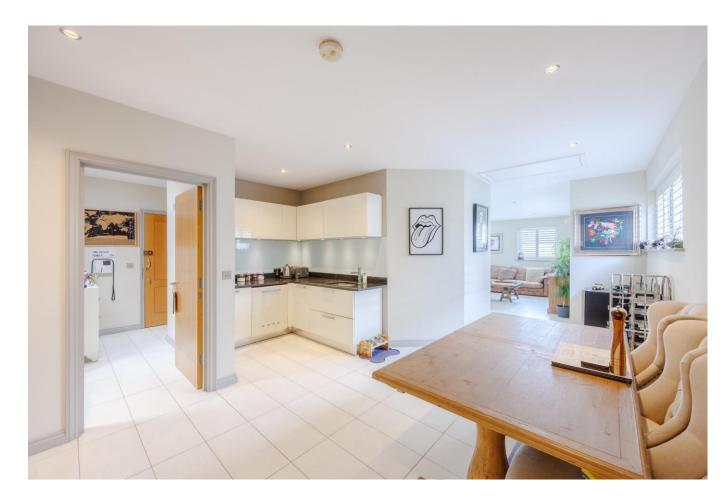

#### Kitchen Diner 20'11 x 15'6

Tiled flooring, double glazed window to side aspect with shutter, spotlighting, two electric radiators, access to boarded loft space with lighting accessed via drop down

ladder. The kitchen is fitted to include a range of base units with granite worksurfaces and matching eye level wall mounted units, granite splashback, integrated NEFF oven with microwave above, integrated four ring electric hob with extractor over, integrated fridge freezer, SMEG dishwasher, integrated Hotpoint washing machine, one and a half sink. Through to: