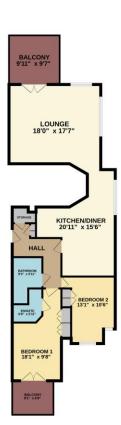

## **Accommodation Comprises**

The property is approached via a secure video entry phone system with a door leading to a communal lobby with a lift to the fourth floor. Landing space with ceiling light, stairs leading down to the ground floor and private entrance door into:

## Entrance Hall

Tiled flooring, two Skylights, wall lighting, electric radiator, two storage cupboards. Doors to:

#### Kitchen Diner 20'11 x 15'6

Tiled flooring, double glazed window to side aspect with shutter, spotlighting, two electric radiators, access to boarded loft space with lighting accessed via drop down

## Lounge 18'0 x 17'7

Tiled flooring, double glazed window to side aspect, double glazed window to front aspect and double glazed French doors to south facing balcony all with shutters, spotlighting, wall lighting, two electric radiators.

#### Balcony 9'11 x 9'7

South facing balcony with composite decking and glass balustrades with panoramic estuary views.

#### Bedroom One 18'1 x 9'8

Carpeted, two ceiling lights, double glazed patio doors leading to the rear balcony with shutters, fitted wardrobes (to remain), electric radiator. Access to:

#### En-Suite 6'8 x 5'11

Tiled flooring and walls, ceiling light, extractor, shower cubicle with Rainfall shower attachment, WC, wash hand basin, heated towel rail.

## Balcony 8'1 x 6'8

North facing balcony with composite decking, wall lighting and amazing views.

## Bedroom Two 13'0 x 10'6

Carpeted, ceiling light, two double glazed windows to rear aspect with shutters, fitted wardrobe (to remain).

## Bathroom 9'3 x 5'11

Tiled flooring and walls, ceiling light, extractor fan, wash hand basin, WC, bath with lighting and shower over, heated towel rail.

## Agents Note

The vendor has advised that there is an opportunity to buy into the Freehold of the property.

GROUND FLOOF 929 sq.ft. approx.

TOTAL FLOOR AREA : 929 sq.ft. approx. Made with Metropix ©2025