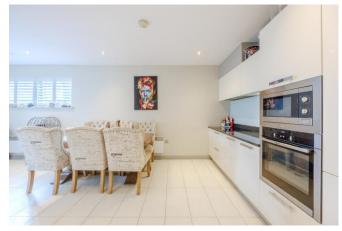

#### Kitchen Diner 20'11 x 15'6

Tiled flooring, double glazed window to side aspect with shutter, spotlighting, two electric radiators, access to boarded loft space with lighting accessed via drop down

ladder. The kitchen is fitted to include a range of base units with granite worksurfaces and matching eye level wall mounted units, granite splashback, integrated NEFF oven with microwave above, integrated four ring electric hob with extractor over, integrated fridge freezer, SMEG dishwasher, integrated Hotpoint washing machine, one and a half sink. Through to: