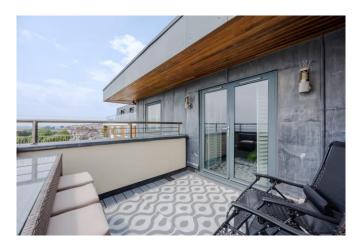

#### Balcony 9'11 x 9'7

South facing balcony with composite decking and glass balustrades with panoramic estuary views.

## Balcony 8'1 x 6'8

North facing balcony with composite decking, wall lighting and amazing views.