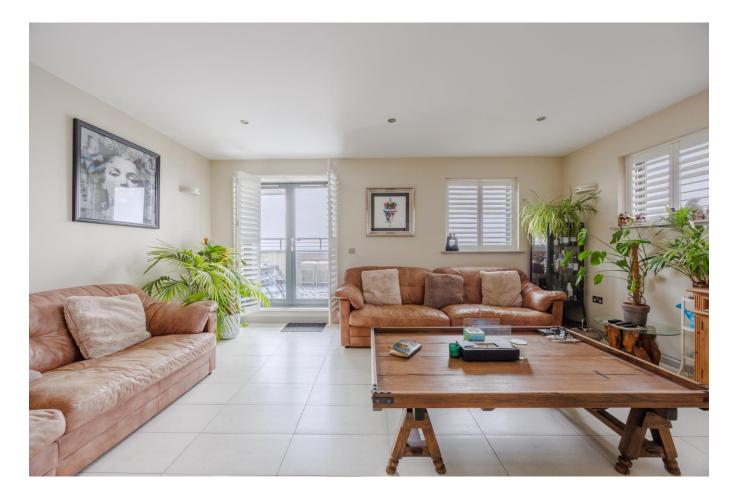

## Lounge 18'0 x 17'7

Tiled flooring, double glazed window to side aspect, double glazed window to front aspect and double glazed French doors to south facing balcony all with shutters, spotlighting, wall lighting, two electric radiators.