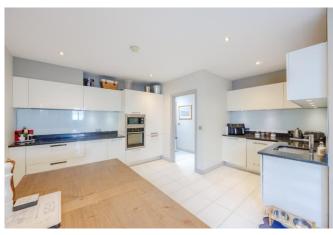

#### Kitchen Diner 20'11 x 15'6

Tiled flooring, double glazed window to side aspect with shutter, spotlighting, two electric radiators, access to boarded loft space with lighting accessed via drop down

ladder. The kitchen is fitted to include a range of base units with granite worksurfaces and matching eye level wall mounted units, granite splashback, integrated NEFF oven with microwave above, integrated four ring electric hob with extractor over, integrated fridge freezer, SMEG dishwasher, integrated Hotpoint washing machine, one and a half sink. Through to: