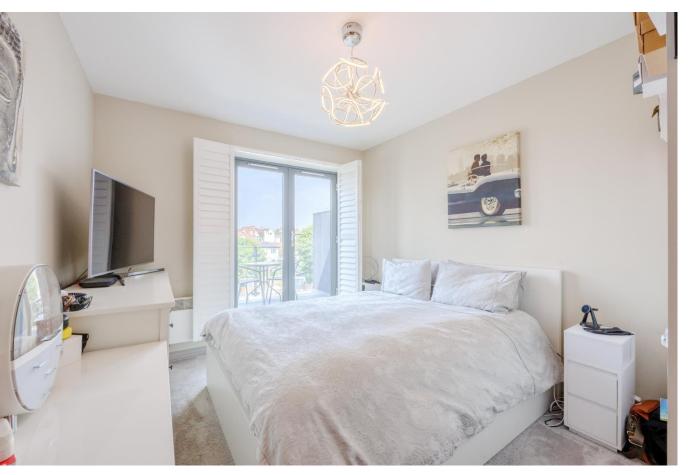

#### Bedroom One 18'1 x 9'8

Carpeted, two ceiling lights, double glazed patio doors leading to the rear balcony with shutters, fitted wardrobes (to remain), electric radiator. Access to:

#### En-Suite 6'8 x 5'11

Tiled flooring and walls, ceiling light, extractor, shower cubicle with Rainfall shower attachment, WC, wash hand basin, heated towel rail.