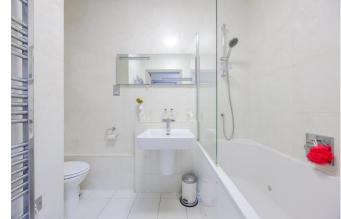

#### En-Suite 6'8 x 5'11

Tiled flooring and walls, ceiling light, extractor, shower cubicle with Rainfall shower attachment, WC, wash hand basin, heated towel rail.

## Bathroom 9'3 x 5'11

Tiled flooring and walls, ceiling light, extractor fan, wash hand basin, WC, bath with lighting and shower over, heated towel rail.