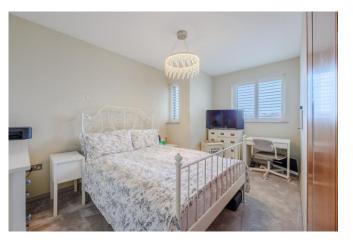

#### Bedroom One 18'1 x 9'8

Carpeted, two ceiling lights, double glazed patio doors leading to the rear balcony with shutters, fitted wardrobes (to remain), electric radiator. Access to:

## Bedroom Two 13'0 x 10'6

Carpeted, ceiling light, two double glazed windows to rear aspect with shutters, fitted wardrobe (to remain).