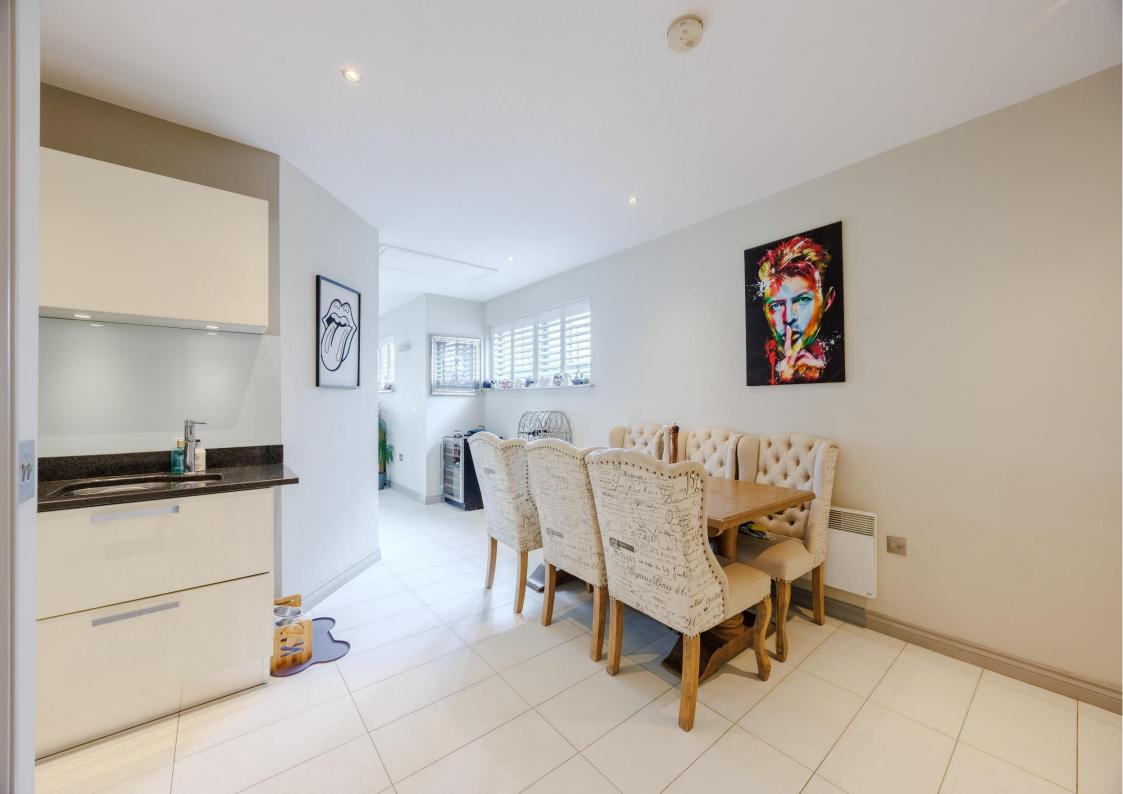

#### Kitchen Diner 20'11 x 15'6

Tiled flooring, double glazed window to side aspect with shutter, spotlighting, two electric radiators, access to boarded loft space with lighting accessed via drop down

ladder. The kitchen is fitted to include a range of base units with granite worksurfaces and matching eye level wall mounted units, granite splashback, integrated NEFF oven with microwave above, integrated four ring electric hob with extractor over, integrated fridge freezer, SMEG dishwasher, integrated Hotpoint washing machine, one and a half sink. Through to: