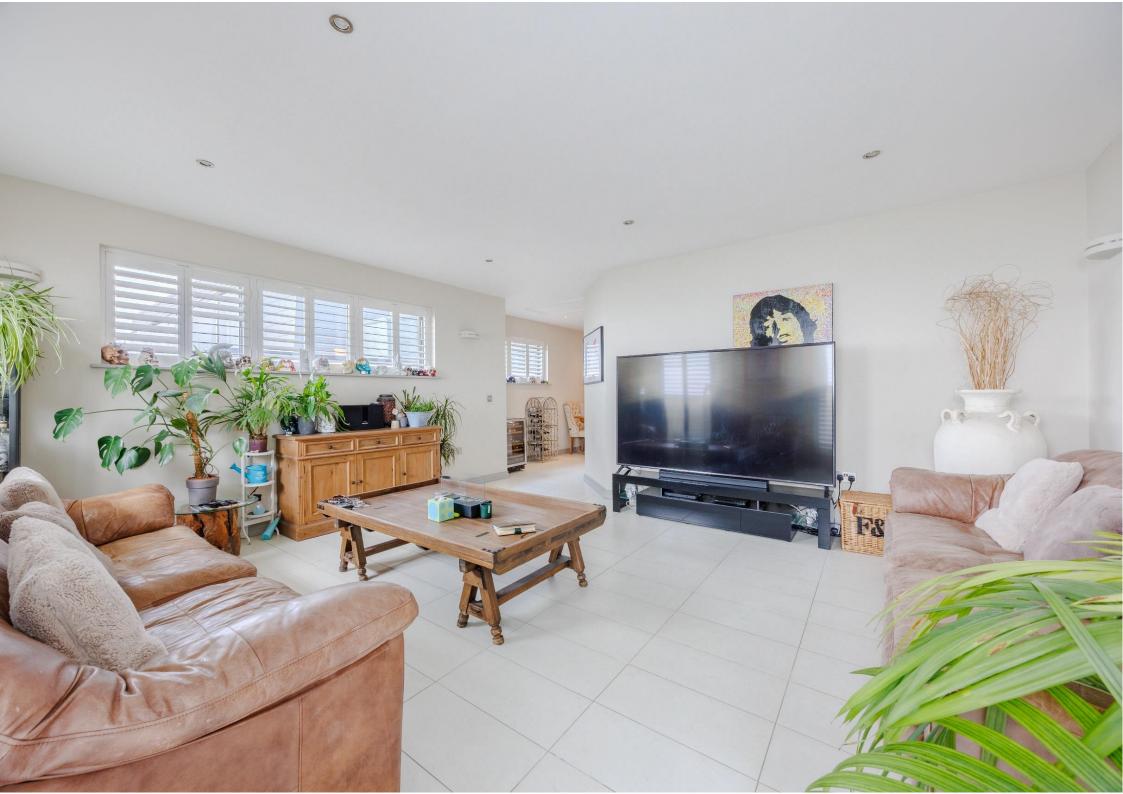

## Lounge 18'0 x 17'7

Tiled flooring, double glazed window to side aspect, double glazed window to front aspect and double glazed French doors to south facing balcony all with shutters, spotlighting, wall lighting, two electric radiators.