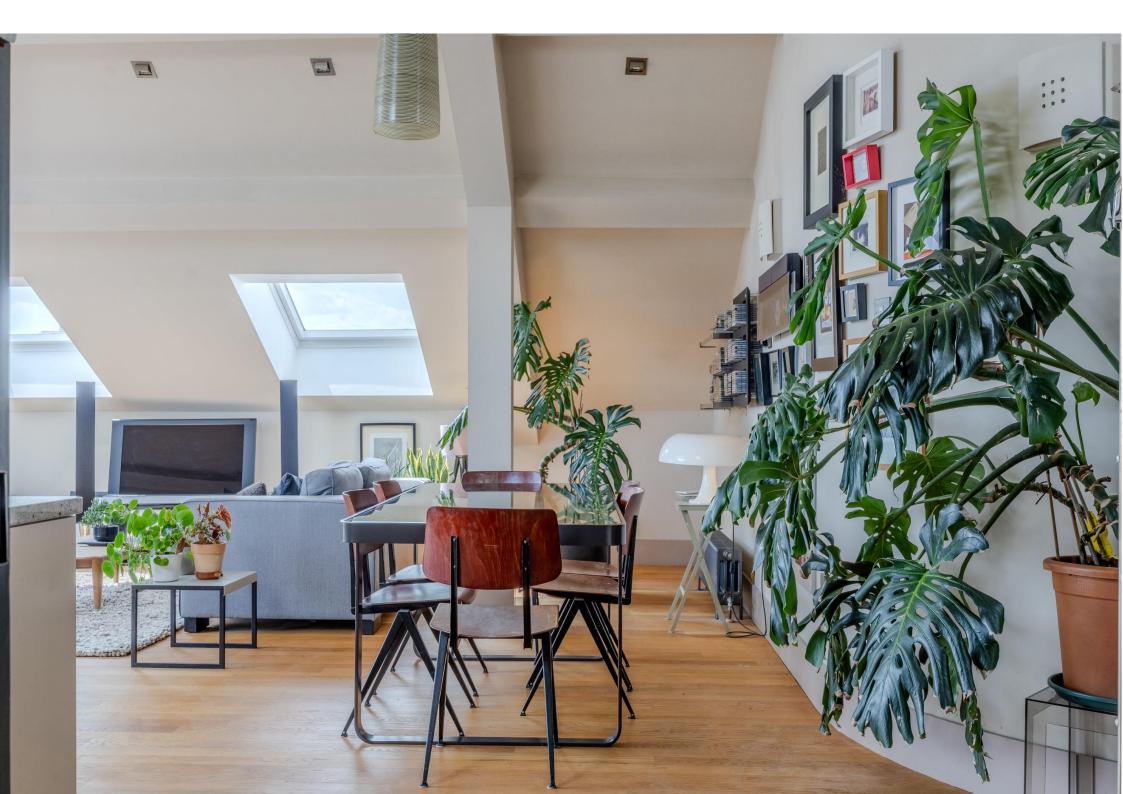

# Open Plan Living/Dining/Kitchen 26' x 21' Approx.

An absolutely stunning open plan room with a feature curved wall, powder coated and aluminium doors leading to a wonderful private decked terrace. The kitchen area is fitted with an extensive range of bespoke high gloss units with solid granite worktops, feature breakfast peninsula with integrated double sink and further single sink with pillar tap, 'Miele' appliances include; five ring gas hob with contemporary' extractor above, dishwasher, oven, microwave, freestanding American style fridge. There is a high pitched ceiling with an array of velux windows, downlights, 'Cinni' ceiling fan, column radiators, video security entry system, dimmer light controls. Linked 'Bang & Olufsen' television system to principal rooms. Double doors lead through to:

#### Living Room 30' x 19'6"

Feature curved wall, large powder coated patio doors leading to decked sun terrace. This is a wonderful room which could be used as a further bedroom, if required, velux rooflight window, security video entry system, wall lights, downlights, dimmers. There are fabulous rooftop views over Leigh extending to Belfairs woods and looking towards the estuary and Benfleet water tower.