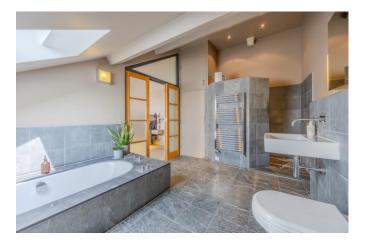

#### En-Suite Bathroom 16'5" x 10'2"

Approached via Japanese style panelled and glazed doors. A luxury bathroom, sanitaryware by 'Vola', marble inset oval bath, wall mounted bidet, wall mounted wash hand basin, wall mounted wc, velux window to side, tiled floor, contemporary vertical radiator, downlights, large walk in wet room with 'Pharo' shower, shaver socket, large built in shelved cupboards.

# Guest Bathroom/Wet Room 13' x 6'7"

Large walk in shower, marble flooring, tiling to walls, wall mounted wc and wash hand basin, contemporary vertical radiator, velux window, downlights, sanitaryware is by 'Vola', shaver socket,