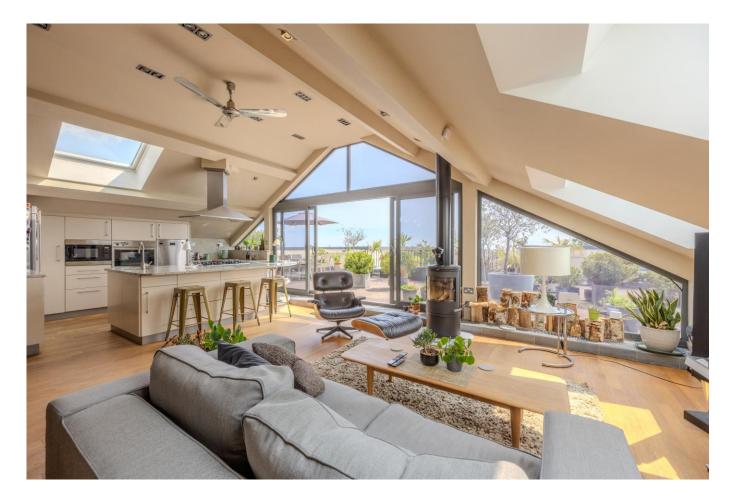

# Open Plan Living/Dining/Kitchen 26' x 21' Approx.

An absolutely stunning open plan room with a feature curved wall, powder coated and aluminium doors leading to a wonderful private decked terrace. The kitchen area is fitted with an extensive range of bespoke high gloss units with solid granite worktops, feature breakfast peninsula with integrated double sink and further single sink with pillar tap, 'Miele' appliances include; five ring gas hob with contemporary' extractor above, dishwasher, oven, microwave, freestanding American style fridge. There is a high pitched ceiling with an array of velux windows, downlights, 'Cinni' ceiling fan, column radiators, video security entry system, dimmer light controls. Linked 'Bang & Olufsen' television system to principal rooms. Double doors lead through to:

#### Living Room 30' x 19'6"

Feature curved wall, large powder coated patio doors leading to decked sun terrace. This is a wonderful room which could be used as a further bedroom, if required, velux rooflight window, security video entry system, wall lights, downlights, dimmers. There are fabulous rooftop views over Leigh extending to Belfairs woods and looking towards the estuary and Benfleet water tower.