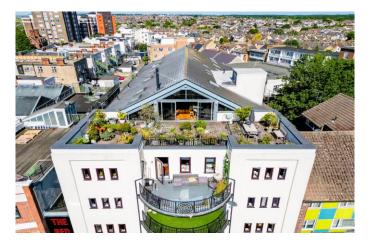

# The Penthouse 15 Stirling Hall Leigh on Sea Essex

Home Estate Agents are privileged with instructions to offer for sale this spectacular four-bedroom penthouse located in the very heart of Leigh, enjoying a huge, beautifully designed roof terrace with a wonderful far-reaching vista over the estuary, taking in Southend Pier. The property also benefits from a garage located in Elm Road, providing secure and convenient parking or additional storage.

The property further benefits from gas radiator central heating, column radiators, contemporary grey powder coated aluminium doors & windows and a video security entry system.

A particular feature of the property is the sun terrace with 360 degree views which has been meticulously designed creating a variety of delightful seating areas all of which capitalise on the stunning estuary views.

#### Sun Terrace

This is an absolutely wonderful feature to the home with considerable privacy yet enjoying a stunning vista over the estuary encompassing Leigh church and Southend Pier. The terrace has been carefully designed divided into several intimate areas with delightful seating space and dining areas, enclosed with wrought iron balustrading and laid with engineered wood decking. External illumination creates a super ambience in the evenings.