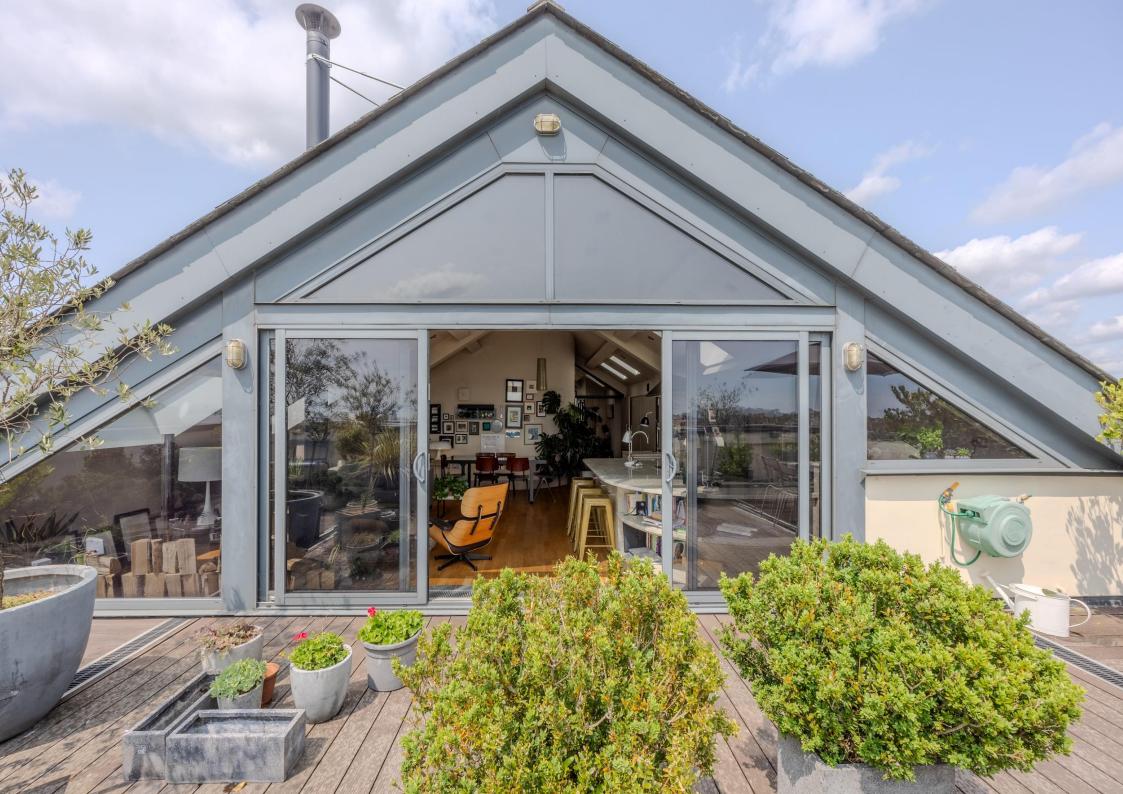

#### Sun Terrace

This is an absolutely wonderful feature to the home with considerable privacy yet enjoying a stunning vista over the estuary encompassing Leigh church and Southend Pier. The terrace has been carefully designed divided into several intimate areas with delightful seating space and dining areas, enclosed with wrought iron balustrading and laid with engineered wood decking. External illumination creates a super ambience in the evenings.

The property further benefits from gas radiator central heating, column radiators, contemporary grey powder coated aluminium doors & windows and a video security entry system.

A particular feature of the property is the sun terrace with 360 degree views which has been meticulously designed creating a variety of delightful seating areas all of which capitalise on the stunning estuary views.