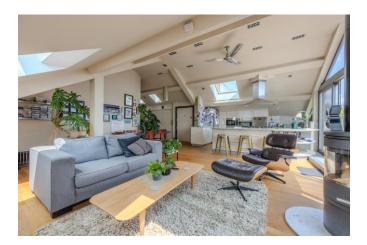

# Open Plan Living/Dining/Kitchen 26' x 21' Approx.

An absolutely stunning open plan room with a feature curved wall, powder coated and aluminium doors leading to a wonderful private decked terrace. The kitchen area is fitted with an extensive range of bespoke high gloss units with solid granite worktops, feature breakfast peninsula with integrated double sink and further single sink with pillar tap, 'Miele' appliances include; five ring gas hob with contemporary' extractor above, dishwasher, oven, microwave, freestanding American style fridge. There is a high pitched ceiling with an array of velux windows, downlights, 'Cinni' ceiling fan, column radiators, video security entry system, dimmer light controls. Linked 'Bang & Olufsen' television system to principal rooms. Double doors lead through to:

#### Living Room 30' x 19'6"

Feature curved wall, large powder coated patio doors leading to decked sun terrace. This is a wonderful room which could be used as a further bedroom, if required, velux rooflight window, security video entry system, wall lights, downlights, dimmers. There are fabulous rooftop views over Leigh extending to Belfairs woods and looking towards the estuary and Benfleet water tower.