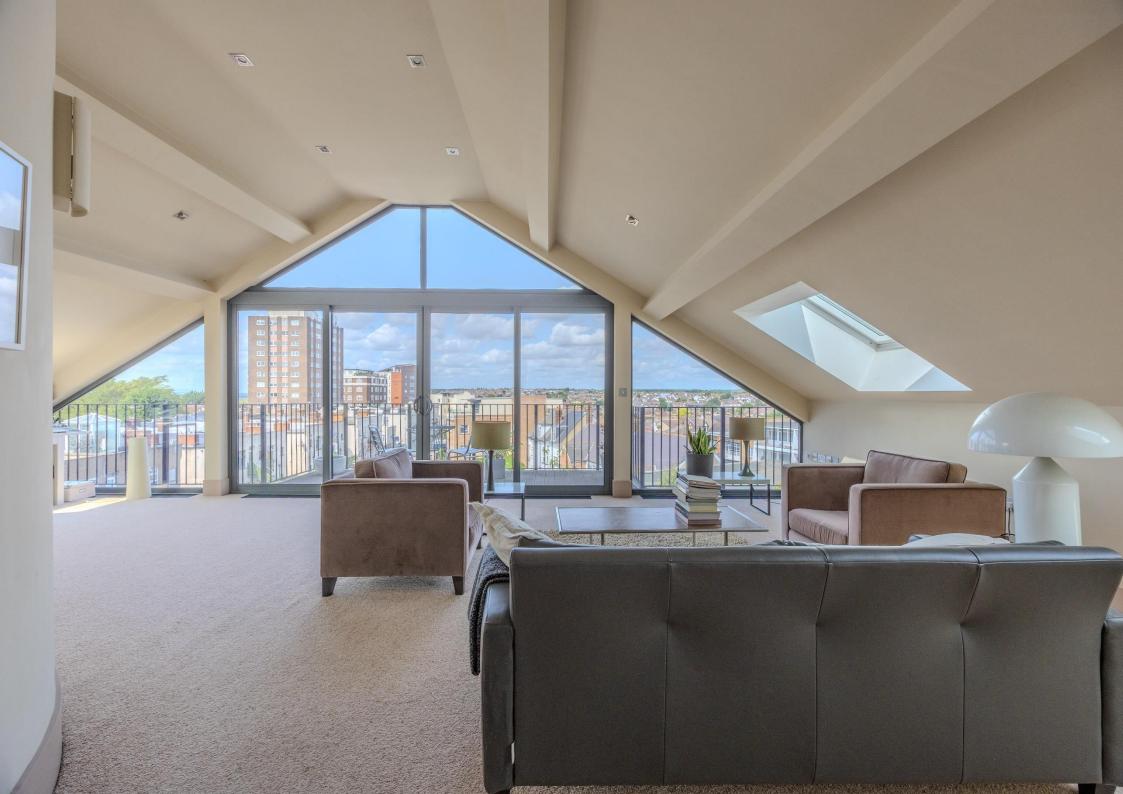

# Open Plan Living/Dining/Kitchen 26' x 21' Approx.

An absolutely stunning open plan room with a feature curved wall, powder coated and aluminium doors leading to a wonderful private decked terrace. The kitchen area is fitted with an extensive range of bespoke high gloss units with solid granite worktops, feature breakfast peninsula with integrated double sink and further single sink with pillar tap, 'Miele' appliances include; five ring gas hob with contemporary' extractor above, dishwasher, oven, microwave, freestanding American style fridge. There is a high pitched ceiling with an array of velux windows, downlights, 'Cinni' ceiling fan, column radiators, video security entry system, dimmer light controls. Linked 'Bang & Olufsen' television system to principal rooms. Double doors lead through to:

#### Living Room 30' x 19'6"

Feature curved wall, large powder coated patio doors leading to decked sun terrace. This is a wonderful room which could be used as a further bedroom, if required, velux rooflight window, security video entry system, wall lights, downlights, dimmers. There are fabulous rooftop views over Leigh extending to Belfairs woods and looking towards the estuary and Benfleet water tower.