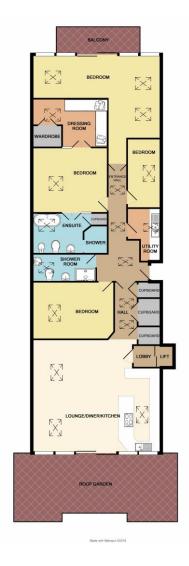

The bedroom accommodation is approached from a large inner hallway with an array of large built in storage cupboards, there are four bedrooms, one of which the present owner uses as a further

reception room with large sliding doors leading to a decked balcony. The master bedroom suite incorporates a large dressing room fitted out with floor to ceiling wardrobes, dressing table and drawers, and there is also a fabulous en-suite bathroom/wet room measuring 16'5" x 10'2". There is also a super guest bathroom/wet room and a most useful utility room.

# Accommodation Comprises: