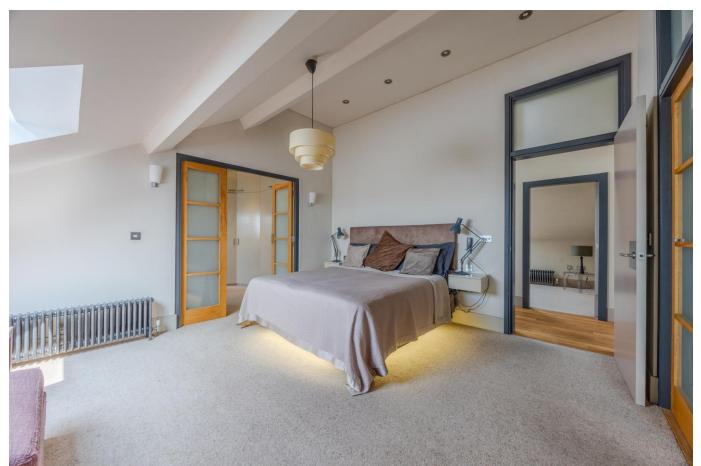

The bedroom accommodation is approached from a large inner hallway with an array of large built in storage cupboards, there are four bedrooms, one of which the present owner uses as a further

reception room with large sliding doors leading to a decked balcony. The master bedroom suite incorporates a large dressing room fitted out with floor to ceiling wardrobes, dressing table and drawers, and there is also a fabulous en-suite bathroom/wet room measuring 16'5" x 10'2". There is also a super guest bathroom/wet room and a most useful utility room.

# Master Bedroom Suite 16'8" x 13'7" Bedroom

A fabulous suite, the bedroom has a velux window, column radiator, wall mounted linked 'Bang & Olufsen' tv, wall lights, downlights, Japanese style panelled and glazed doors lead through to:

#### Large Dressing Room 15'6" x 10' Max

With a considerable amount of wardrobes, dressing table, drawers, velux window to side, further built in wardrobe area, contemporary vertical radiator.