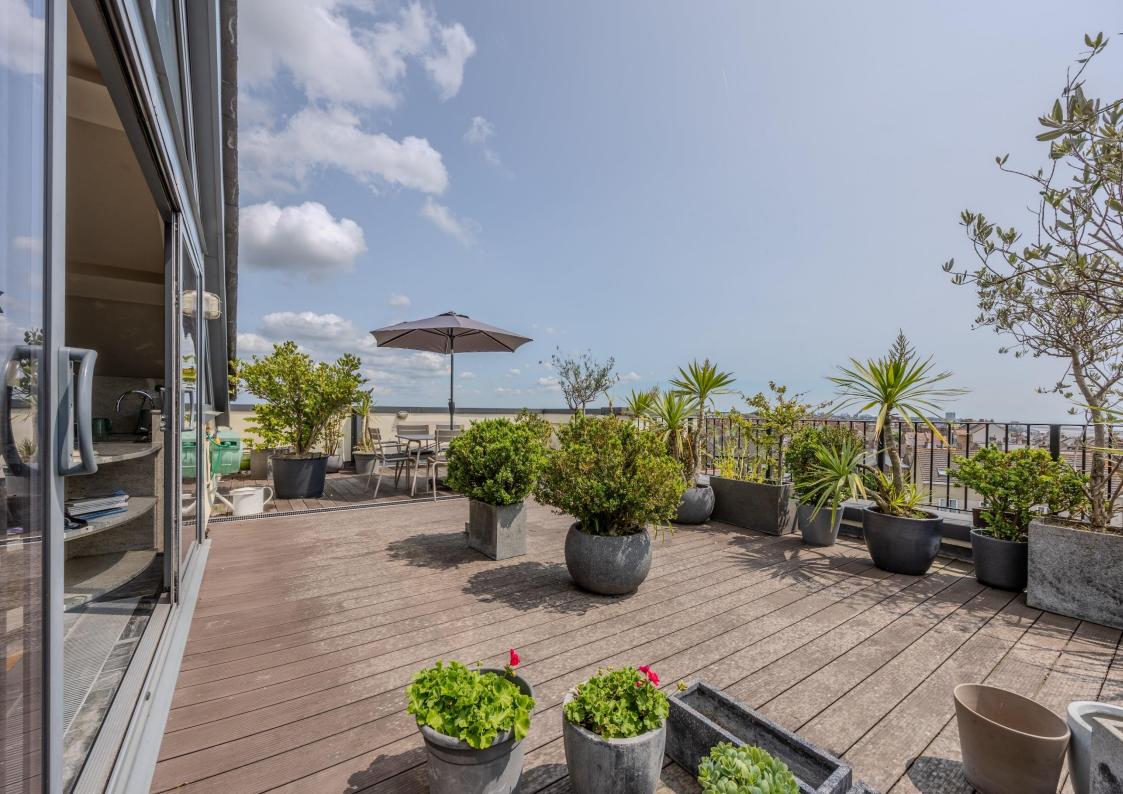

# The Penthouse 15 Stirling Hall Leigh on Sea Essex

Home Estate Agents are privileged with instructions to offer for sale this spectacular four-bedroom penthouse located in the very heart of Leigh, enjoying a huge, beautifully designed roof terrace with a wonderful far-reaching vista over the estuary, taking in Southend Pier. The property also benefits from a garage located in Elm Road, providing secure and convenient parking or additional storage.

The property further benefits from gas radiator central heating, column radiators, contemporary grey powder coated aluminium doors & windows and a video security entry system.

A particular feature of the property is the sun terrace with 360 degree views which has been meticulously designed creating a variety of delightful seating areas all of which capitalise on the stunning estuary views.

#### Sun Terrace

This is an absolutely wonderful feature to the home with considerable privacy yet enjoying a stunning vista over the estuary encompassing Leigh church and Southend Pier. The terrace has been carefully designed divided into several intimate areas with delightful seating space and dining areas, enclosed with wrought iron balustrading and laid with engineered wood decking. External illumination creates a super ambience in the evenings.