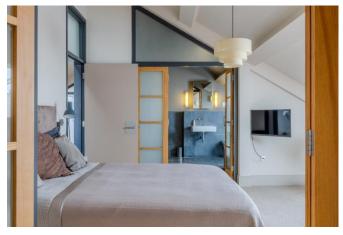

# Master Bedroom Suite 16'8" x 13'7" Bedroom

A fabulous suite, the bedroom has a velux window, column radiator, wall mounted linked 'Bang & Olufsen' tv, wall lights, downlights, Japanese style panelled and glazed doors lead through to:

#### Large Dressing Room 15'6" x 10' Max

With a considerable amount of wardrobes, dressing table, drawers, velux window to side, further built in wardrobe area, contemporary vertical radiator.

#### En-Suite Bathroom 16'5" x 10'2"

Approached via Japanese style panelled and glazed doors. A luxury bathroom, sanitaryware by 'Vola', marble inset oval bath, wall mounted bidet, wall mounted wash hand basin, wall mounted wc, velux window to side, tiled floor, contemporary vertical radiator, downlights, large walk in wet room with 'Pharo' shower, shaver socket, large built in shelved cupboards.