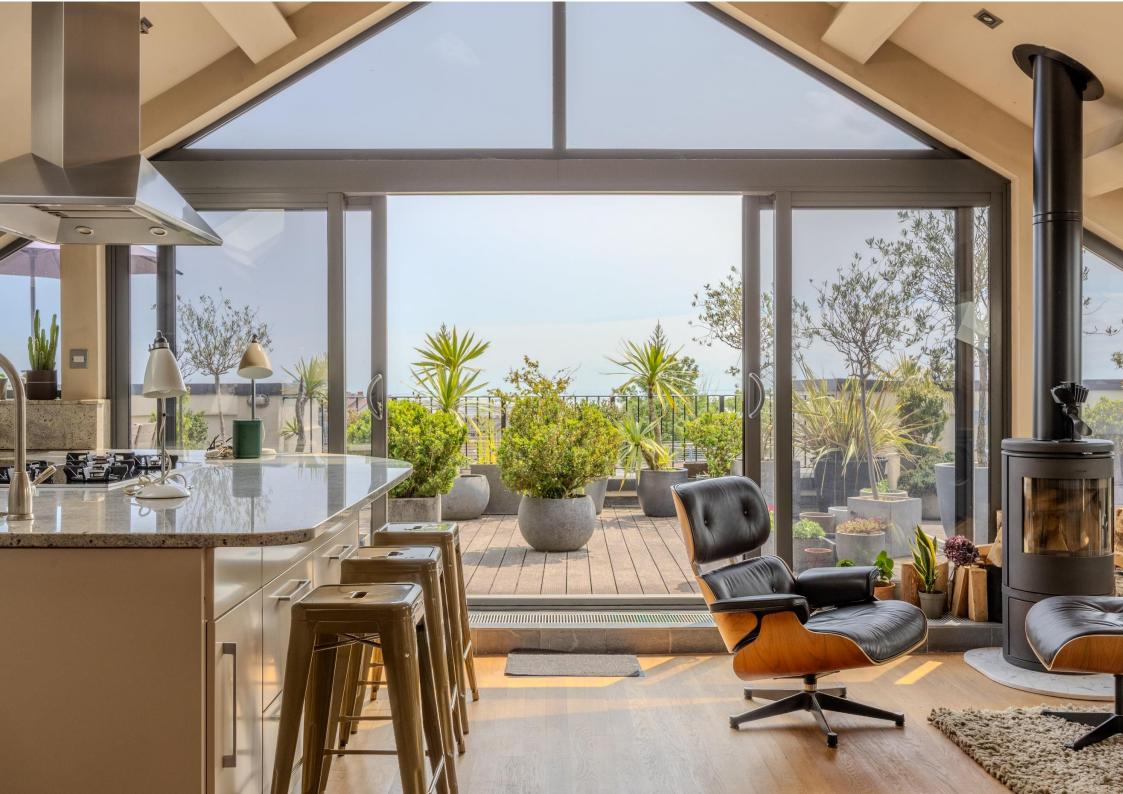

The accommodation, which is approached by a private lift comprises: entrance vestibule, stunning open plan living/dining/kitchen with a bespoke range of kitchen units with 'Miele' appliances, large granite breakfast peninsula and powder coated aluminium doors leading out to a wonderful private decked terrace. The vendor also advises a new boiler has recently been installed.

# Open Plan Living/Dining/Kitchen 26' x 21' Approx.

An absolutely stunning open plan room with a feature curved wall, powder coated and aluminium doors leading to a wonderful private decked terrace. The kitchen area is fitted with an extensive range of bespoke high gloss units with solid granite worktops, feature breakfast peninsula with integrated double sink and further single sink with pillar tap, 'Miele' appliances include; five ring gas hob with contemporary' extractor above, dishwasher, oven, microwave, freestanding American style fridge. There is a high pitched ceiling with an array of velux windows, downlights, 'Cinni' ceiling fan, column radiators, video security entry system, dimmer light controls. Linked 'Bang & Olufsen' television system to principal rooms. Double doors lead through to: