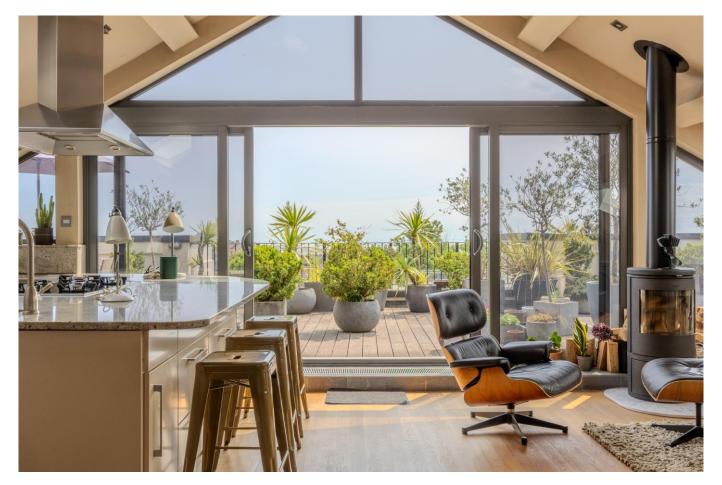

# Open Plan Living/Dining/Kitchen 26' x 21' Approx.

An absolutely stunning open plan room with a feature curved wall, powder coated and aluminium doors leading to a wonderful private decked terrace. The kitchen area is fitted with an extensive range of bespoke high gloss units with solid granite worktops, feature breakfast peninsula with integrated double sink and further single sink with pillar tap, 'Miele' appliances include; five ring gas hob with contemporary' extractor above, dishwasher, oven, microwave, freestanding American style fridge. There is a high pitched ceiling with an array of velux windows, downlights, 'Cinni' ceiling fan, column radiators, video security entry system, dimmer light controls. Linked 'Bang & Olufsen' television system to principal rooms. Double doors lead through to:

#### Living Room 30' x 19'6"

Feature curved wall, large powder coated patio doors leading to decked sun terrace. This is a wonderful room which could be used as a further bedroom, if required, velux rooflight window, security video entry system, wall lights, downlights, dimmers. There are fabulous rooftop views over Leigh extending to Belfairs woods and looking towards the estuary and Benfleet water tower.

#### Sun Terrace

This is an absolutely wonderful feature to the home with considerable privacy yet enjoying a stunning vista over the estuary encompassing Leigh church and Southend Pier. The terrace has been carefully designed divided into several intimate areas with delightful seating space and dining areas, enclosed with wrought iron balustrading and laid with engineered wood decking. External illumination creates a super ambience in the evenings.