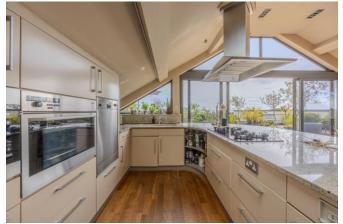

The accommodation, which is approached by a private lift comprises: entrance vestibule, stunning open plan living/dining/kitchen with a bespoke range of kitchen units with 'Miele' appliances, large granite breakfast peninsula and powder coated aluminium doors leading out to a wonderful private decked terrace. The vendor also advises a new boiler has recently been installed.

# Open Plan Living/Dining/Kitchen 26' x 21' Approx.

An absolutely stunning open plan room with a feature curved wall, powder coated and aluminium doors leading to a wonderful private decked terrace. The kitchen area is fitted with an extensive range of bespoke high gloss units with solid granite worktops, feature breakfast peninsula with integrated double sink and further single sink with pillar tap, 'Miele' appliances include; five ring gas hob with contemporary' extractor above, dishwasher, oven, microwave, freestanding American style fridge. There is a high pitched ceiling with an array of velux windows, downlights, 'Cinni' ceiling fan, column radiators, video security entry system, dimmer light controls. Linked 'Bang & Olufsen' television system to principal rooms. Double doors lead through to: