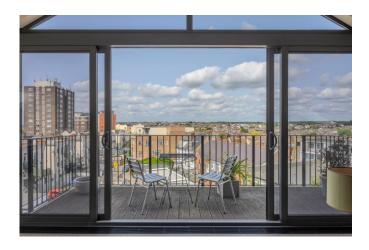

#### Sun Terrace

This is an absolutely wonderful feature to the home with considerable privacy yet enjoying a stunning vista over the estuary encompassing Leigh church and Southend Pier. The terrace has been carefully designed divided into several intimate areas with delightful seating space and dining areas, enclosed with wrought iron balustrading and laid with engineered wood decking. External illumination creates a super ambience in the evenings.

The property further benefits from gas radiator central heating, column radiators, contemporary grey powder coated aluminium doors & windows and a video security entry system.

A particular feature of the property is the sun terrace with 360 degree views which has been meticulously designed creating a variety of delightful seating areas all of which capitalise on the stunning estuary views.