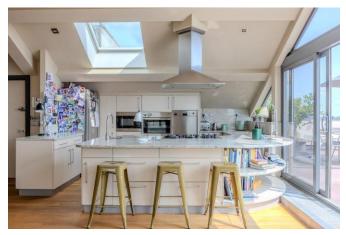

The accommodation, which is approached by a private lift comprises: entrance vestibule, stunning open plan living/dining/kitchen with a bespoke range of kitchen units with 'Miele' appliances, large granite breakfast peninsula and powder coated aluminium doors leading out to a wonderful private decked terrace. The vendor also advises a new boiler has recently been installed.

# Open Plan Living/Dining/Kitchen 26' x 21' Approx.

An absolutely stunning open plan room with a feature curved wall, powder coated and aluminium doors leading to a wonderful private decked terrace. The kitchen area is fitted with an extensive range of bespoke high gloss units with solid granite worktops, feature breakfast peninsula with integrated double sink and further single sink with pillar tap, 'Miele' appliances include; five ring gas hob with contemporary' extractor above, dishwasher, oven, microwave, freestanding American style fridge. There is a high pitched ceiling with an array of velux windows, downlights, 'Cinni' ceiling fan, column radiators, video security entry system, dimmer light controls. Linked 'Bang & Olufsen' television system to principal rooms. Double doors lead through to: