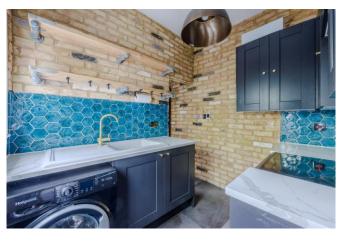

#### Kitchen 10'11 x 7'11

Tiled flooring with underfloor heating, patio door leading to the garden with a double glazed window to side aspect, two ceiling lights. The kitchen is fitted to include a range of base units with marble effect Quartz worksurfaces and matching eye level wall mounted units, sink with drainer and mixer tap, space for washing machine, integrated oven with four ring induction hob and extractor over, tiled splashback, exposed