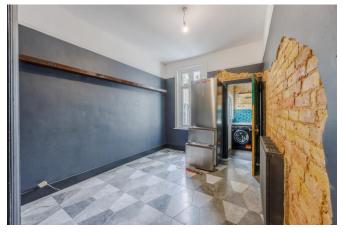

## Dining Room 11'7 x 8'8

Tiled flooring, picture rail, ceiling light, double glazed window to rear aspect, part exposed brick wall, radiator. Door to:

#### Kitchen 10'11 x 7'11

Tiled flooring with underfloor heating, patio door leading to the garden with a double glazed window to side aspect, two ceiling lights. The kitchen is fitted to include a range of base units with marble effect Quartz worksurfaces and matching eye level wall mounted units, sink with drainer and mixer tap, space for washing machine, integrated oven with four ring induction hob and extractor over, tiled splashback, exposed