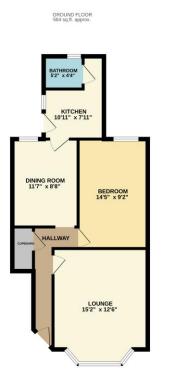

#### **Accommodation Comprises**

Via tiled pathway leading to communal entrance door into communal hallway with tiled flooring, decorative tiled walls with dado rail. Private wooden entrance door with obscure single glass window into:

#### **Entrance Hall**

Tiled flooring, coved cornice, ceiling light, storage cupboard, radiator. Doors to:

#### Lounge 15'2 x 12'6

Wooden flooring, picture rail, coved cornice, ornate ceiling rose with light, double glazed bay window to front aspect, feature fireplace with exposed brick and tiled hearth,

brick wall, wooden shelving.

#### Bedroom 14'5 x 9'2

Wooden flooring, picture rail, coved cornice, ceiling rose with light, double glazed window to rear aspect, radiator.

#### Bathroom 5'2 x 4'4

Tiled flooring with underfloor heating, tiled walls, spotlighting, extractor, double glazed obscure window to side aspect, wash hand basin, WC, shower cubicle.

radiator.

## Dining Room 11'7 x 8'8

Tiled flooring, picture rail, ceiling light, double glazed window to rear aspect, part exposed brick wall, radiator. Door to:

#### Kitchen 10'11 x 7'11

Tiled flooring with underfloor heating, patio door leading to the garden with a double glazed window to side aspect, two ceiling lights. The kitchen is fitted to include a range of base units with marble effect Quartz worksurfaces and matching eye level wall mounted units, sink with drainer and mixer tap, space for washing machine, integrated oven with four ring induction hob and extractor over, tiled splashback, exposed