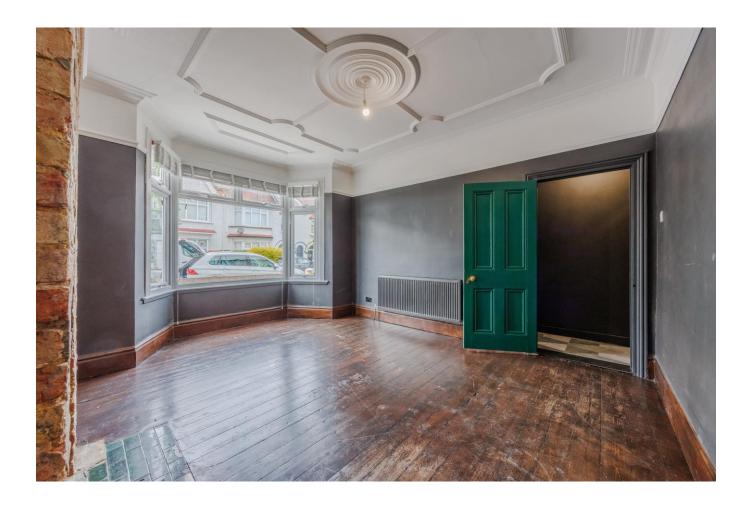

#### Lounge 15'2 x 12'6

Wooden flooring, picture rail, coved cornice, ornate ceiling rose with light, double glazed bay window to front aspect, feature fireplace with exposed brick and tiled hearth,

brick wall, wooden shelving.