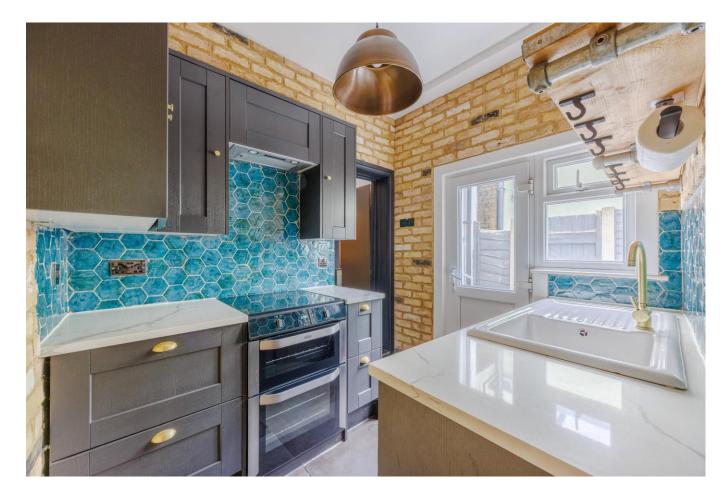

#### Kitchen 10'11 x 7'11

Tiled flooring with underfloor heating, patio door leading to the garden with a double glazed window to side aspect, two ceiling lights. The kitchen is fitted to include a range of base units with marble effect Quartz worksurfaces and matching eye level wall mounted units, sink with drainer and mixer tap, space for washing machine, integrated oven with four ring induction hob and extractor over, tiled splashback, exposed