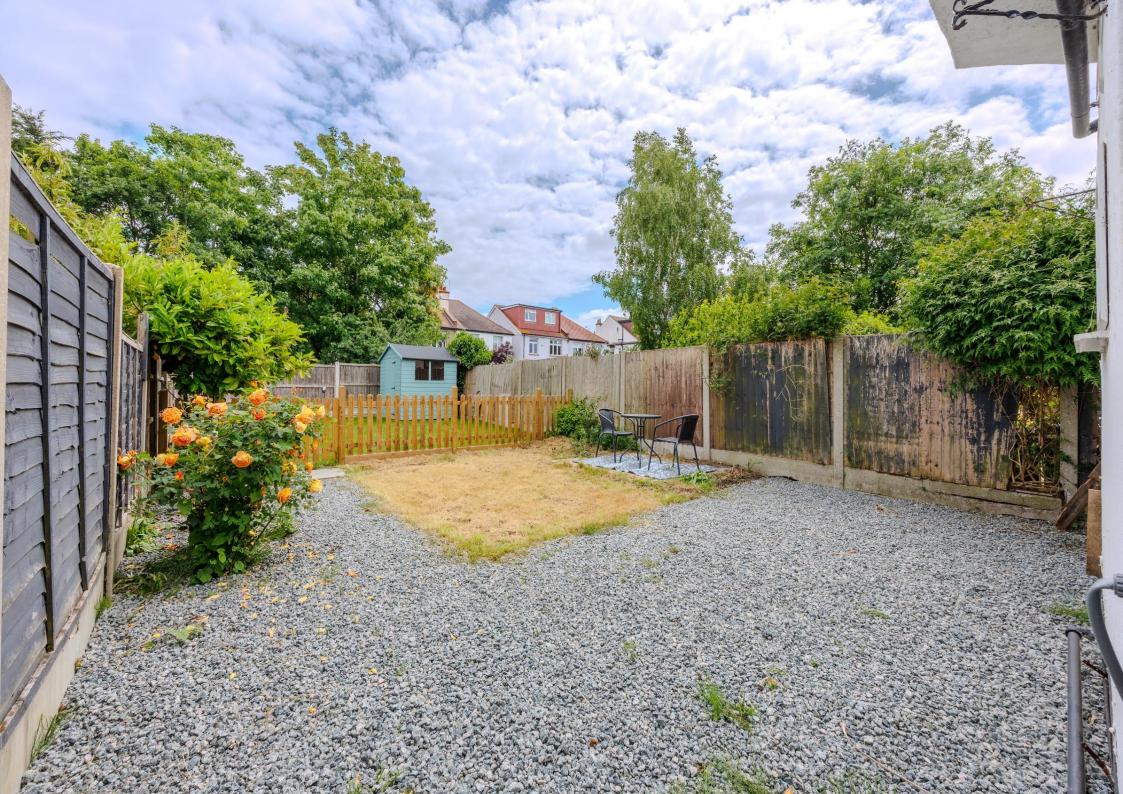

One of the standout features of this flat is the private section of the rear garden, perfect for enjoying a morning coffee or hosting friends during the warmer months. With

no onward chain, this property presents an excellent opportunity for both first-time buyers and investors alike.

## Rear Garden

Private section of the rear garden with gated side access, external water tap, gravel pathway with a lawn area, patio area.