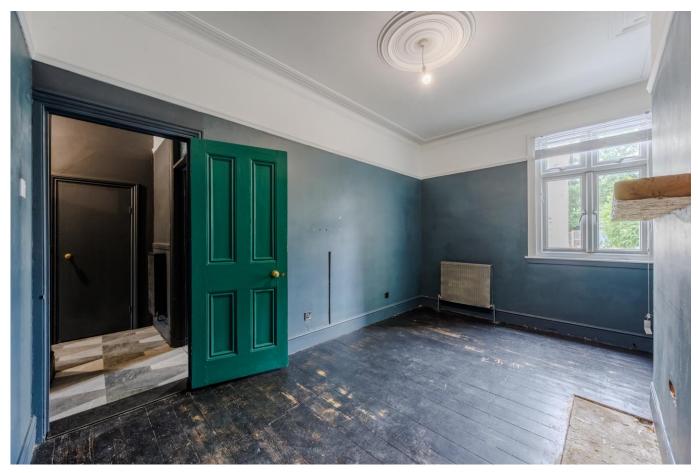

#### Lounge 15'2 x 12'6

Wooden flooring, picture rail, coved cornice, ornate ceiling rose with light, double glazed bay window to front aspect, feature fireplace with exposed brick and tiled hearth,

brick wall, wooden shelving.