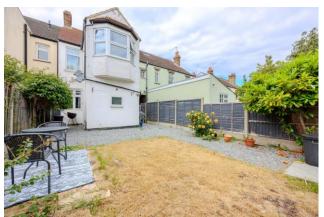

One of the standout features of this flat is the private section of the rear garden, perfect for enjoying a morning coffee or hosting friends during the warmer months. With

no onward chain, this property presents an excellent opportunity for both first-time buyers and investors alike.

## Rear Garden

Private section of the rear garden with gated side access, external water tap, gravel pathway with a lawn area, patio area.