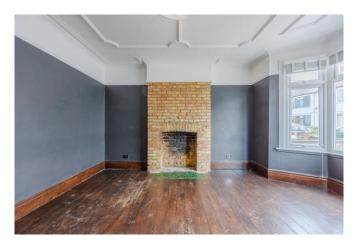

## Dining Room 11'7 x 8'8

Tiled flooring, picture rail, ceiling light, double glazed window to rear aspect, part exposed brick wall, radiator. Door to: