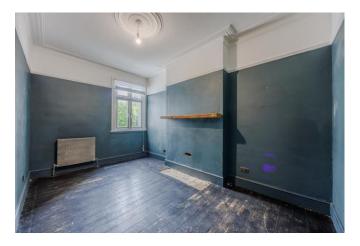

#### Bedroom 14'5 x 9'2

Wooden flooring, picture rail, coved cornice, ceiling rose with light, double glazed window to rear aspect, radiator.