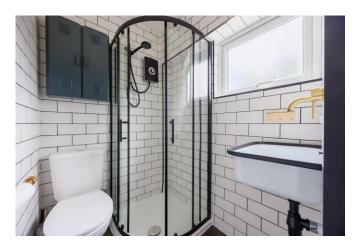

#### Bathroom 5'2 x 4'4

Tiled flooring with underfloor heating, tiled walls, spotlighting, extractor, double glazed obscure window to side aspect, wash hand basin, WC, shower cubicle.

radiator.