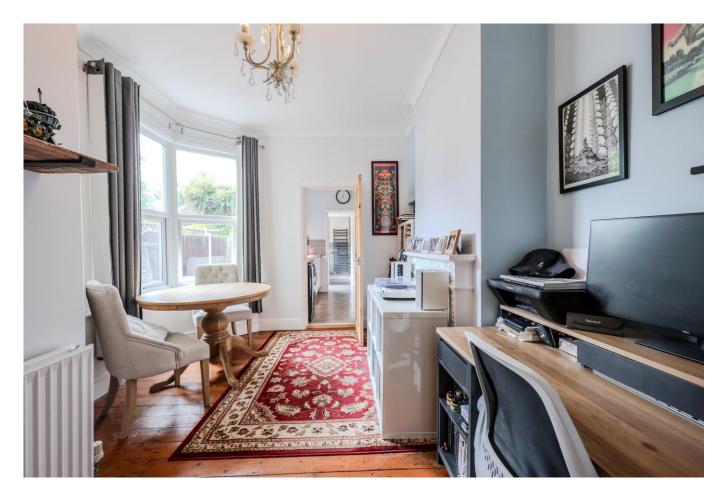

## Living Room/Dining Room 12'9 x 10'7 Into Bay

Double glazed bay window to side aspect, exposed floorboards, radiator, coved cornice, ceiling light, feature fireplace. Currently utilised as a dining room but the flexible living space means this room can be used as living room should any would be purchaser wish.