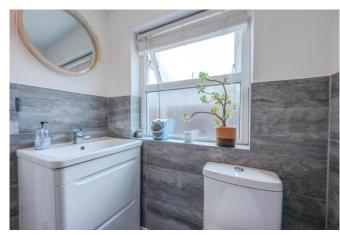

#### Shower Room 7'4 x 5'5

Double glazed obscure window to side aspect, modern three piece suite comprising; fully tiled shower cubicle, low level WC, wash hand basin with mixer tap and vanity drawers, heated towel rail.