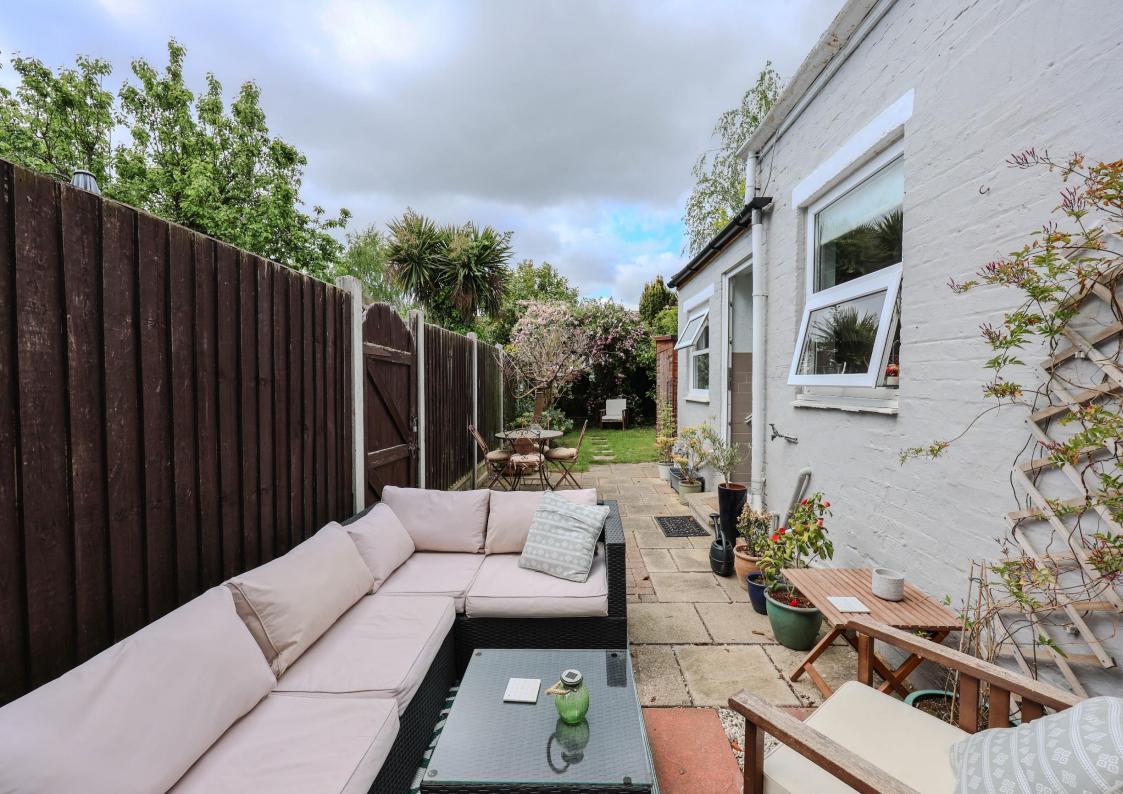

Externally the property benefits from having access to its private west backing rear garden whilst to the front, there is off street parking for one vehicle.

Located on Lymington Avenue in the heart of Leigh On Sea, this gorgeous apartment is perfectly positioned for the Broadway and its array of shops, bars, restaurants and boutiques. Leigh beach and mainline railway station are also within walking distance giving direct access to London Fenchurch Street.

## Rear Garden

The property benefits from its own private west facing rear garden which commences with a paved patio area to the immediate rear with the remainder being laid to lawn with flower and shrub borders, side access.