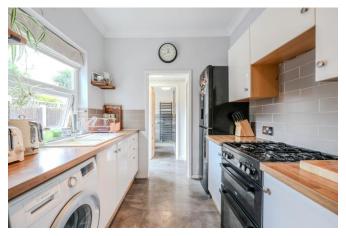

#### Kitchen 8'11 x 7'8

Double glazed window to side aspect, laminate wood flooring, part tiled walls, coved cornice, ceiling light, base, drawer and cupboard units with laminate worksurfaces and matching eye level wall cabinets, space for oven and hob, dishwasher, washing machine and fridge freezer, integrated bowl sink with drainer and mixer tap, coved cornice, ceiling

light, double glazed window to side, boiler.