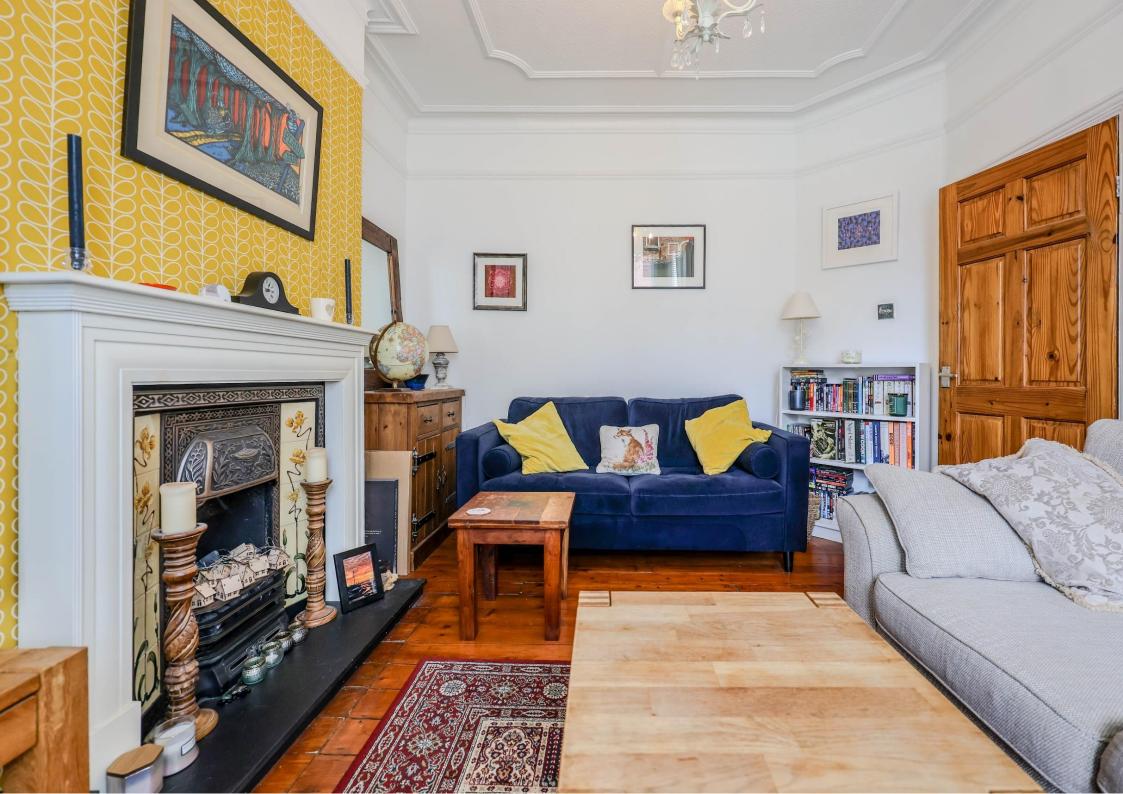

### Lounge/Bedroom One 14'7 into Bay x 11'5

Double glazed bay window to front aspect, exposed floorboards, coved cornice, picture rail, ceiling rose with light, feature fireplace, radiator. This room is currently utilised as a reception room but the flexible living space means this room can be used as bedroom should any would be purchaser wish.

## Living Room/Dining Room 12'9 x 10'7 Into Bay

Double glazed bay window to side aspect, exposed floorboards, radiator, coved cornice, ceiling light, feature fireplace. Currently utilised as a dining room but the flexible living space means this room can be used as living room should any would be purchaser wish.