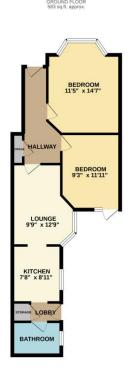

#### **Accommodation Comprises**

The property is approached via its own private entrance door leading to:

#### Entrance Hall 16'3 x 5'1

With exposed floorboards, picture rail, coved cornice, understairs storage cupboard, radiator. Doors into:

### Lounge/Bedroom One 14'7 into Bay x 11'5

Double glazed bay window to front aspect, exposed floorboards, coved cornice, picture rail, ceiling rose with light, feature fireplace, radiator. This room is currently utilised as a reception room but the flexible living space means this room can be used as bedroom should any would be purchaser wish.

## Living Room/Dining Room 12'9 x 10'7 Into Bay

Double glazed bay window to side aspect, exposed floorboards, radiator, coved cornice, ceiling light, feature fireplace. Currently utilised as a dining room but the flexible living space means this room can be used as living room should any would be purchaser wish.

#### Kitchen 8'11 x 7'8

Double glazed window to side aspect, laminate wood flooring, part tiled walls, coved cornice, ceiling light, base, drawer and cupboard units with laminate worksurfaces and matching eye level wall cabinets, space for oven and hob, dishwasher, washing machine and fridge freezer, integrated bowl sink with drainer and mixer tap, coved cornice, ceiling

#### Lobby 5'7 x 3'1

Laminate flooring, part tiled walls, ceiling light, storage cupboard, double glazed door to side into:

#### Shower Room 7'4 x 5'5

Double glazed obscure window to side aspect, modern three piece suite comprising; fully tiled shower cubicle, low level WC, wash hand basin with mixer tap and vanity drawers, heated towel rail.

## Bedroom Two 12'1 x 9'3

Double glazed French doors to rear giving access to the garden, exposed and white painted floorboards, picture rail, coved cornice, ceiling rose with light, radiator.