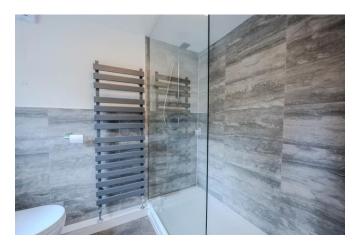

#### Shower Room 7'4 x 5'5

Double glazed obscure window to side aspect, modern three piece suite comprising; fully tiled shower cubicle, low level WC, wash hand basin with mixer tap and vanity drawers, heated towel rail.