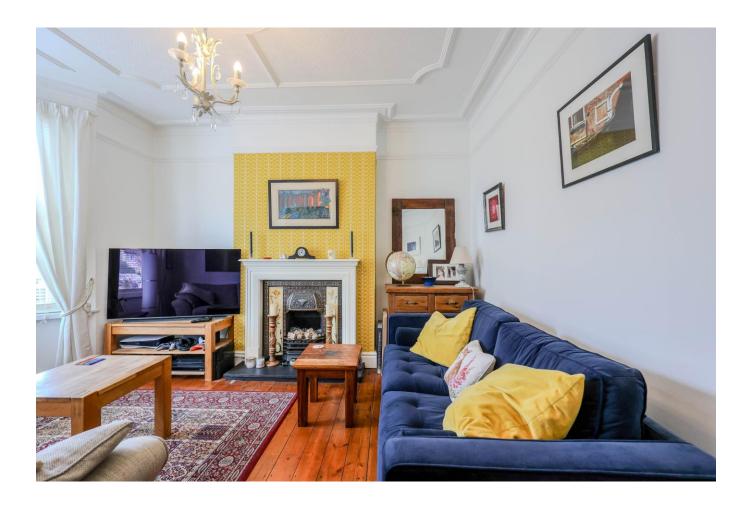

### Lounge/Bedroom One 14'7 into Bay x 11'5

Double glazed bay window to front aspect, exposed floorboards, coved cornice, picture rail, ceiling rose with light, feature fireplace, radiator. This room is currently utilised as a reception room but the flexible living space means this room can be used as bedroom should any would be purchaser wish.