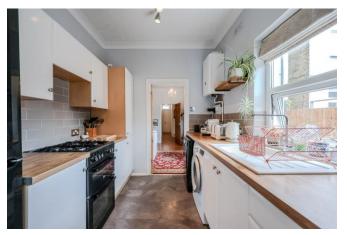

#### Kitchen 8'11 x 7'8

Double glazed window to side aspect, laminate wood flooring, part tiled walls, coved cornice, ceiling light, base, drawer and cupboard units with laminate worksurfaces and matching eye level wall cabinets, space for oven and hob, dishwasher, washing machine and fridge freezer, integrated bowl sink with drainer and mixer tap, coved cornice, ceiling

light, double glazed window to side, boiler.