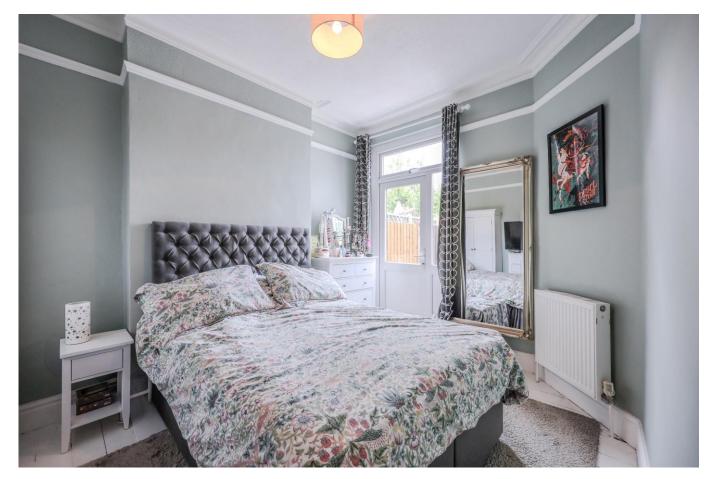

### Lounge/Bedroom One 14'7 into Bay x 11'5

Double glazed bay window to front aspect, exposed floorboards, coved cornice, picture rail, ceiling rose with light, feature fireplace, radiator. This room is currently utilised as a reception room but the flexible living space means this room can be used as bedroom should any would be purchaser wish.

## Bedroom Two 12'1 x 9'3

Double glazed French doors to rear giving access to the garden, exposed and white painted floorboards, picture rail, coved cornice, ceiling rose with light, radiator.