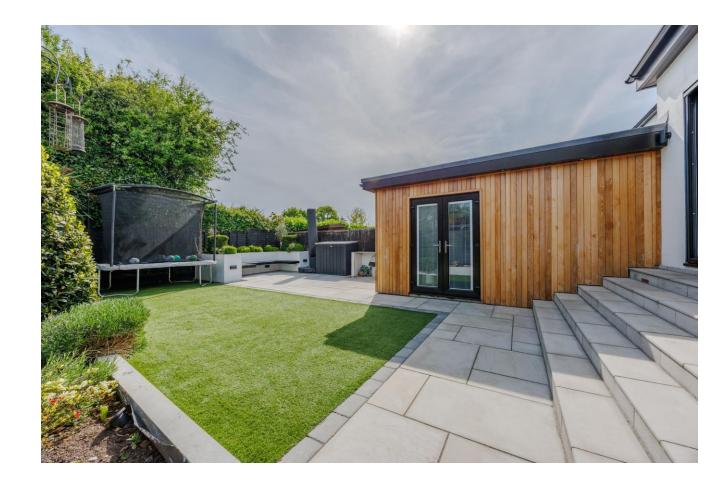

## Rear Garden

Rear garden commencing with a polished sandstone patio with the remainder being laid with artificial grass, raised flower beds, seating area with space for an external kitchen and access to the home office and rear of the garage.

## Home Office

Wood effect laminate flooring with underfloor heating, spotlighting, double glazed window to rear aspect, double glazed patio doors to the garden, access to own WC.