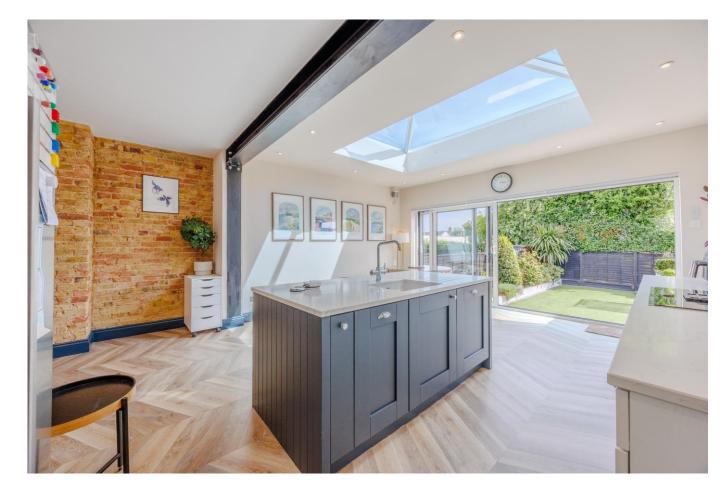

## Open Plan Kitchen/Diner

Karndean flooring, with underfloor heating, spotlighting, base cabinetry Quartz worksurfaces and additional full length larder cupboard, kitchen island with Quartz worksurface with

an inset sink and four in one tap and breakfast bar with seating, Quartz splashback, integrated double oven, NEFF four ring induction hob with built in extractor and NEFF dishwasher, space for American style fridge freezer, air conditioning. Open to:

#### **Dining Room Area**

Continuation of Karndean flooring with underfloor heating, sliding doors leading to the rear garden, large Sky lantern window, spotlighting.