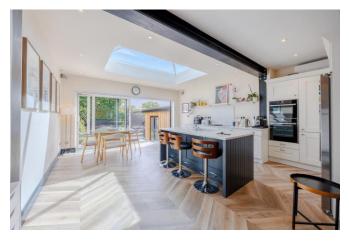

## **Dining Room**

Karndean flooring with underfloor heating, exposed brick wall, ceiling light, understairs storage cupboard. Access to:

## Open Plan Kitchen/Diner

Karndean flooring, with underfloor heating, spotlighting, base cabinetry Quartz worksurfaces and additional full length larder cupboard, kitchen island with Quartz worksurface with

an inset sink and four in one tap and breakfast bar with seating, Quartz splashback, integrated double oven, NEFF four ring induction hob with built in extractor and NEFF dishwasher, space for American style fridge freezer, air conditioning. Open to:

#### **Dining Room Area**

Continuation of Karndean flooring with underfloor heating, sliding doors leading to the rear garden, large Sky lantern window, spotlighting.