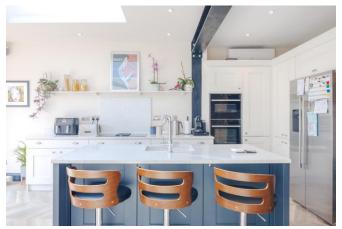

## Open Plan Kitchen/Diner

Karndean flooring, with underfloor heating, spotlighting, base cabinetry Quartz worksurfaces and additional full length larder cupboard, kitchen island with Quartz worksurface with

an inset sink and four in one tap and breakfast bar with seating, Quartz splashback, integrated double oven, NEFF four ring induction hob with built in extractor and NEFF dishwasher, space for American style fridge freezer, air conditioning. Open to:

#### **Dining Room Area**

Continuation of Karndean flooring with underfloor heating, sliding doors leading to the rear garden, large Sky lantern window, spotlighting.