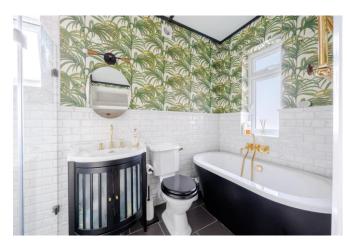

#### Bathroom

Slate tiled flooring with underfloor heating, part tiled walls, double glazed obscure window to front and side aspect, freestanding bath, WC, wash hand basin with vanity storage beneath, walk in shower, extractor, LED spotlighting and ceiling light, heated towel rail.