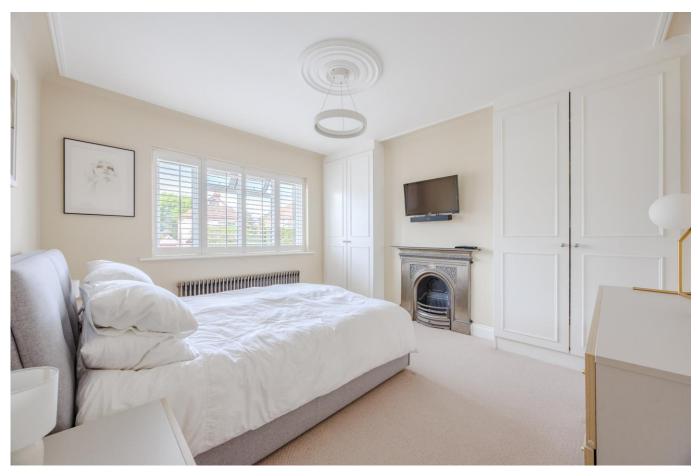

## **Bedroom One**

Carpeted, double glazed window to front aspect with shutters, coved cornice, ceiling rose with light, feature fireplace, fitted wardrobes, steel column radiator.

## Bedroom Two

Carpeted, double glazed window to rear aspect with shutters, ceiling rose with light, feature fireplace, fitted wardrobe, column radiator.

#### **Bedroom Three**

Carpeted, double glazed window to rear aspect with shutters, ceiling rose with light, steel column radiator.