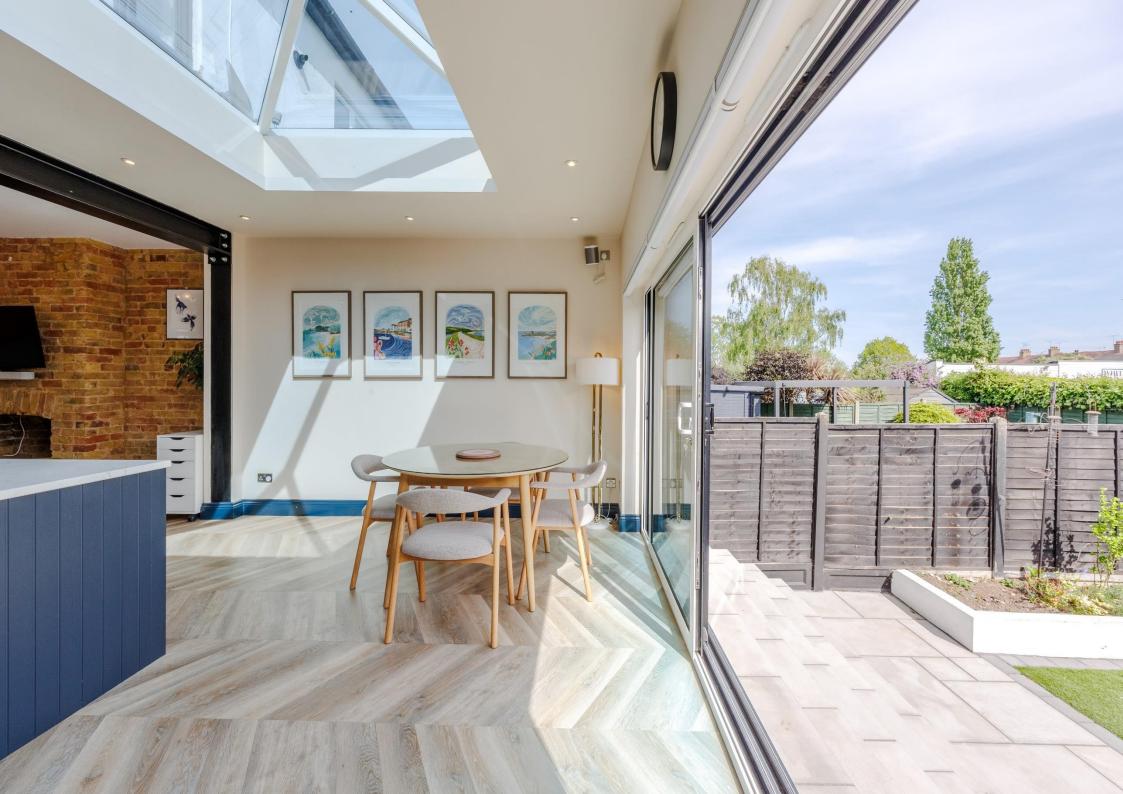

## **Dining Room**

Karndean flooring with underfloor heating, exposed brick wall, ceiling light, understairs storage cupboard. Access to:

#### **Dining Room Area**

Continuation of Karndean flooring with underfloor heating, sliding doors leading to the rear garden, large Sky lantern window, spotlighting.

## Rear Garden

Rear garden commencing with a polished sandstone patio with the remainder being laid with artificial grass, raised flower beds, seating area with space for an external kitchen and access to the home office and rear of the garage.