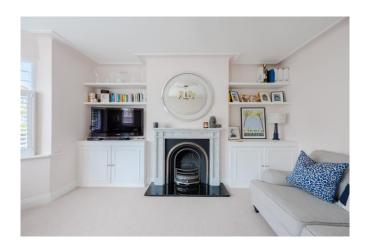

#### Lounge

Carpeted, double glazed bay window to front with shutters and stained glass window to side aspect with shutters, coved cornice, ceiling rose with light, feature fireplace with marble surround, fitted alcove storage, two steel column radiators.