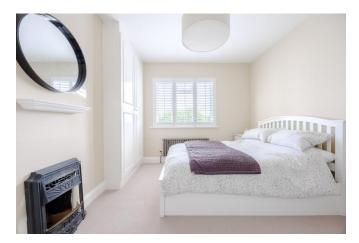

## **Bedroom One**

Carpeted, double glazed window to front aspect with shutters, coved cornice, ceiling rose with light, feature fireplace, fitted wardrobes, steel column radiator.

## Bedroom Two

Carpeted, double glazed window to rear aspect with shutters, ceiling rose with light, feature fireplace, fitted wardrobe, column radiator.

#### **Bedroom Three**

Carpeted, double glazed window to rear aspect with shutters, ceiling rose with light, steel column radiator.