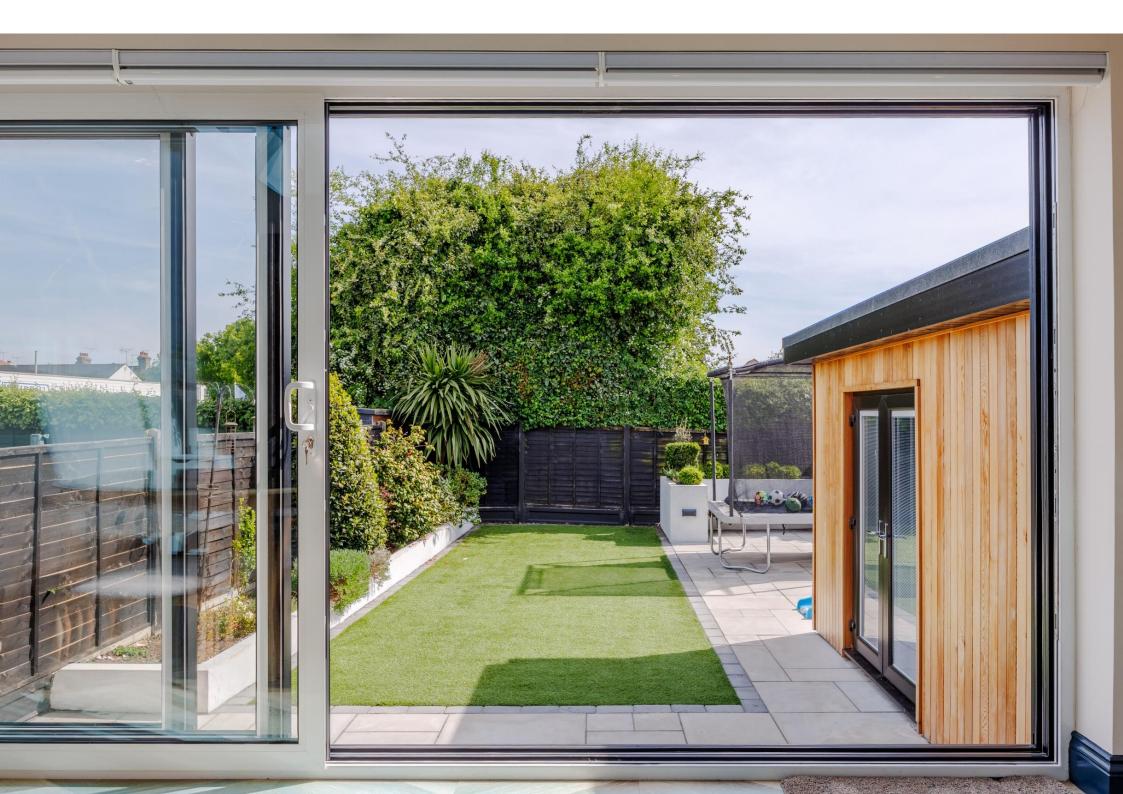

#### **Dining Room Area**

Continuation of Karndean flooring with underfloor heating, sliding doors leading to the rear garden, large Sky lantern window, spotlighting.

## Rear Garden

Rear garden commencing with a polished sandstone patio with the remainder being laid with artificial grass, raised flower beds, seating area with space for an external kitchen and access to the home office and rear of the garage.

## Home Office

Wood effect laminate flooring with underfloor heating, spotlighting, double glazed window to rear aspect, double glazed patio doors to the garden, access to own WC.