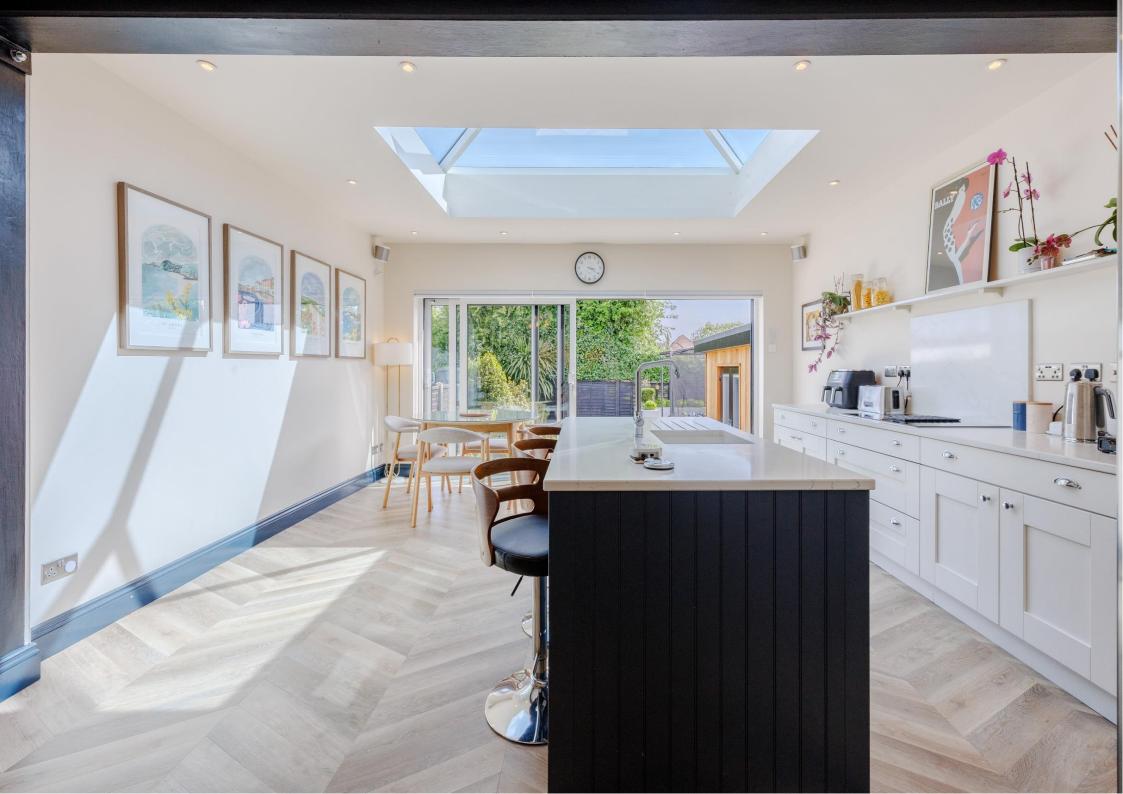

## Open Plan Kitchen/Diner

Karndean flooring, with underfloor heating, spotlighting, base cabinetry Quartz worksurfaces and additional full length larder cupboard, kitchen island with Quartz worksurface with

an inset sink and four in one tap and breakfast bar with seating, Quartz splashback, integrated double oven, NEFF four ring induction hob with built in extractor and NEFF dishwasher, space for American style fridge freezer, air conditioning. Open to:

#### **Dining Room Area**

Continuation of Karndean flooring with underfloor heating, sliding doors leading to the rear garden, large Sky lantern window, spotlighting.