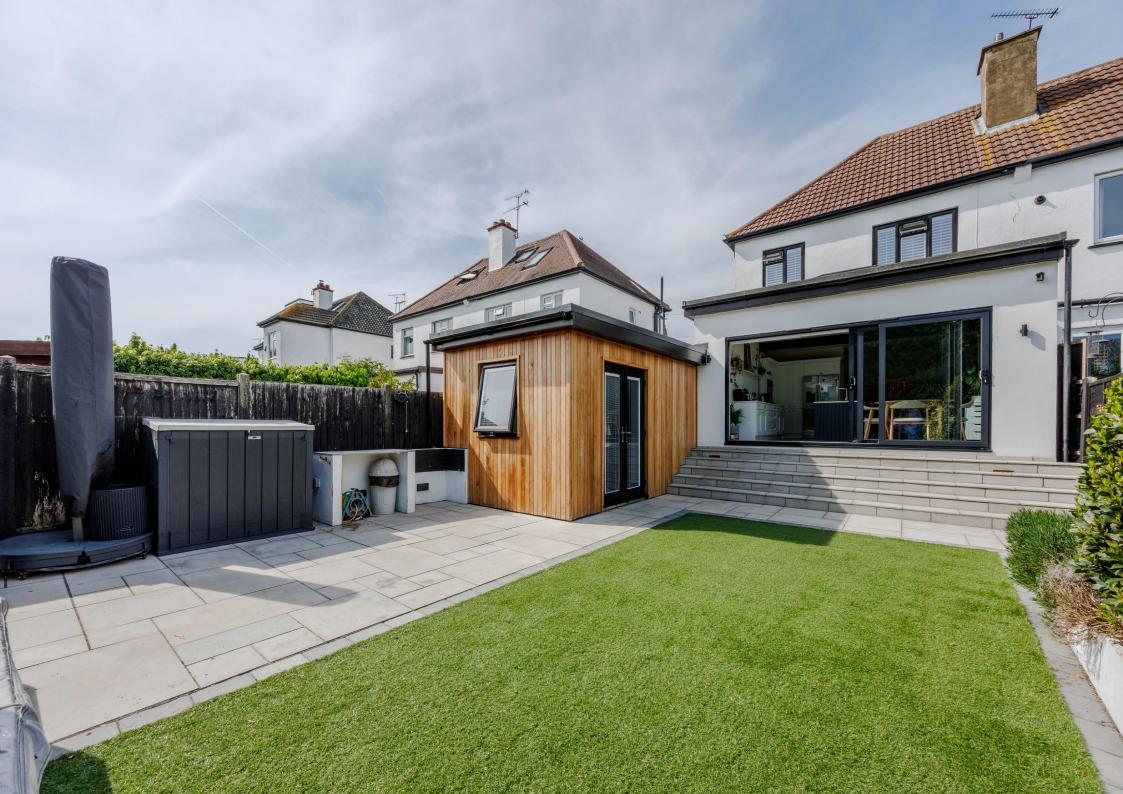

## Rear Garden

Rear garden commencing with a polished sandstone patio with the remainder being laid with artificial grass, raised flower beds, seating area with space for an external kitchen and access to the home office and rear of the garage.

## Home Office

Wood effect laminate flooring with underfloor heating, spotlighting, double glazed window to rear aspect, double glazed patio doors to the garden, access to own WC.

#### Garage

Garage with rear access from the office leading to a workshop area with concrete flooring, racked shelving, ceiling light.

Garage area with an electric up and over door, electric heater, rubber mat flooring, ceiling lights, power sockets.