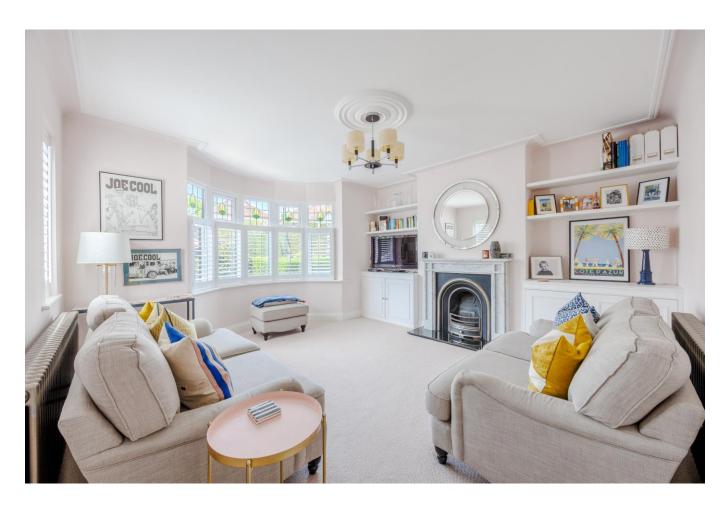

#### Lounge

Carpeted, double glazed bay window to front with shutters and stained glass window to side aspect with shutters, coved cornice, ceiling rose with light, feature fireplace with marble surround, fitted alcove storage, two steel column radiators.