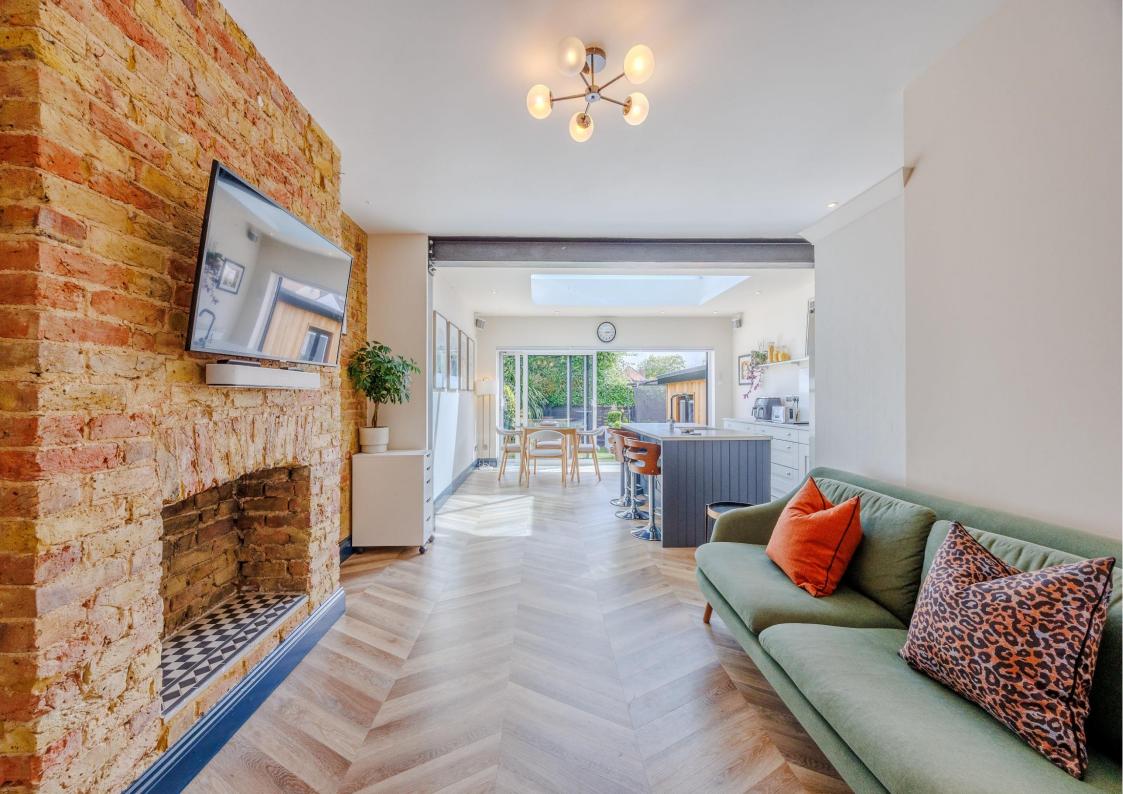

#### Lounge

Carpeted, double glazed bay window to front with shutters and stained glass window to side aspect with shutters, coved cornice, ceiling rose with light, feature fireplace with marble surround, fitted alcove storage, two steel column radiators.

## **Dining Room**

Karndean flooring with underfloor heating, exposed brick wall, ceiling light, understairs storage cupboard. Access to:

## Open Plan Kitchen/Diner

Karndean flooring, with underfloor heating, spotlighting, base cabinetry Quartz worksurfaces and additional full length larder cupboard, kitchen island with Quartz worksurface with