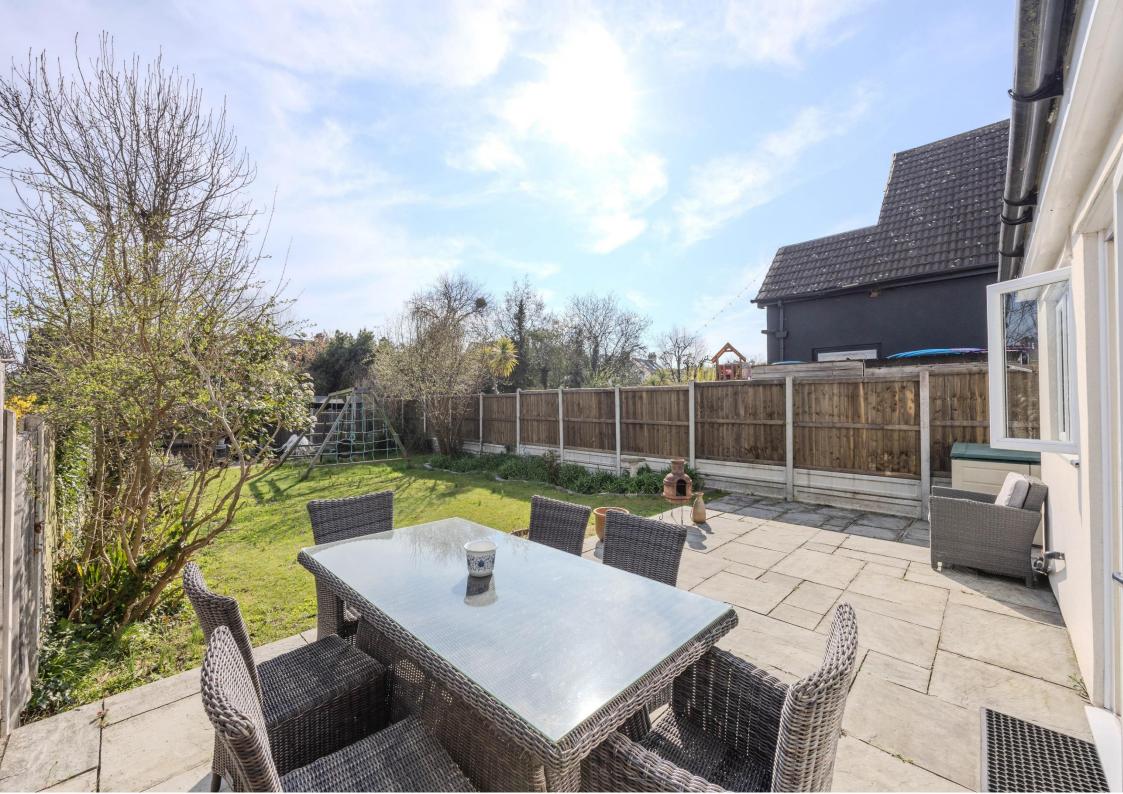

#### Rear Garden

West facing rear garden commencing with an extensive patio area with steps leading down to the remainder of the garden which is laid to lawn, mature shrub borders and trees, further patio area to the rear, gated side access to front.