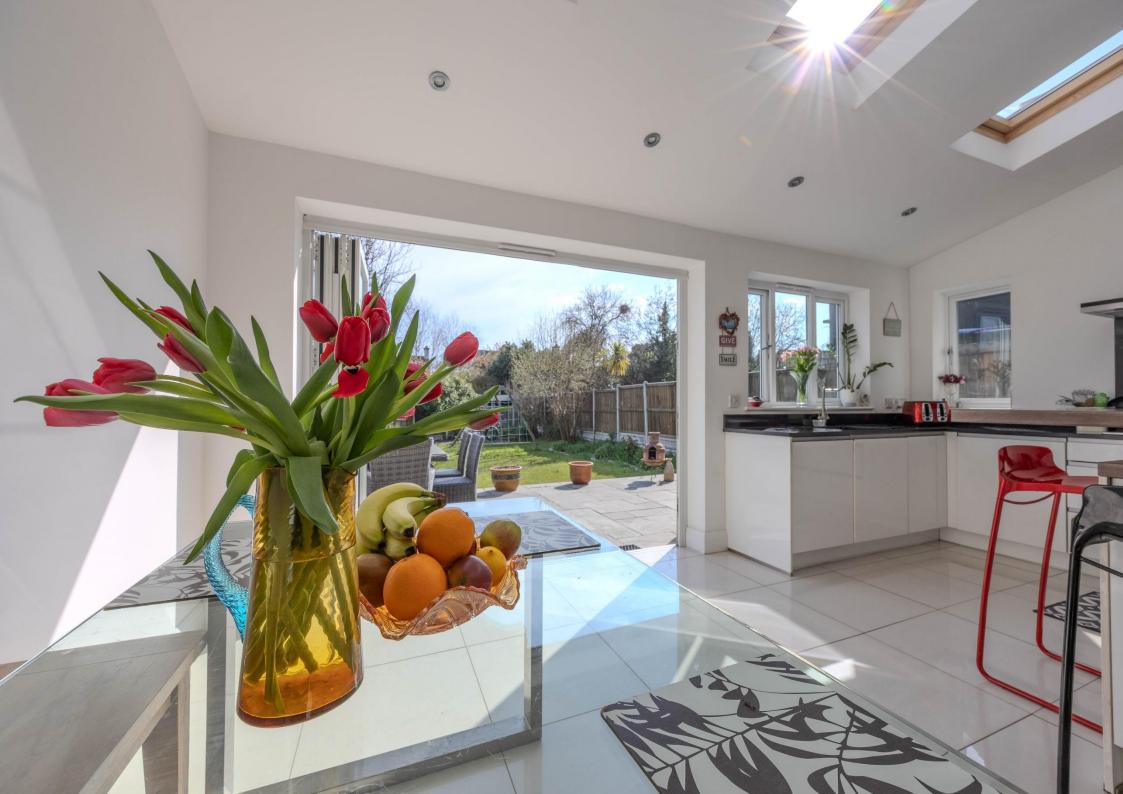

Upon entering, you are greeted by two inviting reception rooms, perfect for entertaining guests or enjoying quiet family evenings. The heart of the home is undoubtedly the fabulous open plan kitchen and family room, which creates a warm and welcoming atmosphere. This area is designed for both functionality and social interaction, making it the perfect space for family gatherings or casual dining.

## Open Plan Kitchen and Family Room 21'8 x 18'2

#### Kitchen Area

Tiled flooring, double glazed bi-folding doors and window to rear, double glazed window to side plus three Velux windows, range of base units with granite worksurfaces and matching eye level wall mounted units, matching breakfast bar with space for stools, double sink with mixer tap and drainer, granite splashback, integrated Siemens appliances include double oven, four ring gas hob with extractor over and splashback, dishwasher, washing machine and fridge freezer, down lights. Open to:

## Family Area

Continuation of tiled flooring, down lights, fitted cupboards and shelving.