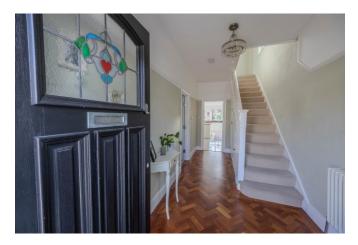

#### Entrance

Entrance door with decorative stained-glass window into:

#### Hallway

Parquet wood flooring, ceiling light, picture rail, stairs rising to first floor with understairs storage cupboard, radiator. Doors to: