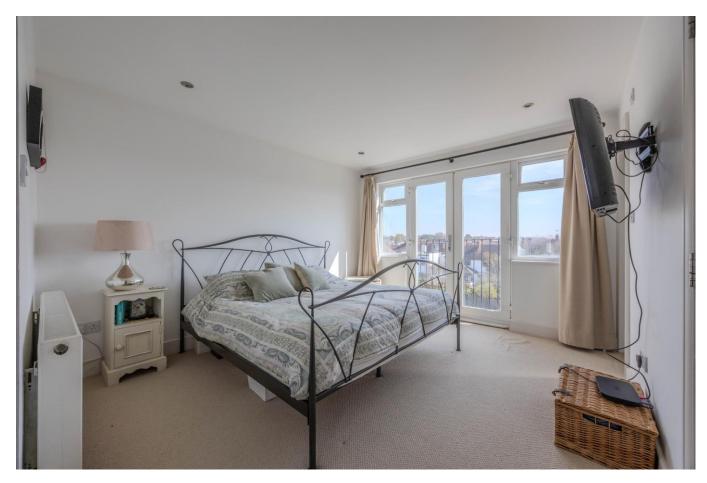

The master bedroom is a true sanctuary located on the top floor and features a delightful Juliet balcony that allows natural light to flood the room, along with a dressing area and an en suite bathroom for added convenience and privacy. The additional three bedrooms are generously sized including a family bathroom, providing ample space for family members or guests.

#### Master Bedroom 12'3 x 13'7

Carpeted, two double glazed windows to rear, double glazed French doors leading to Juliet balcony, downlights, radiator, door to en-suite. Open to:

#### **Dressing Area**

Continuation of carpet, double glazed Velux window, fitted storage and shelving.

#### **En-Suite Shower Room**

Tiled flooring, double glazed window to side, shower cubicle, pedestal wash hand basin, WC, extractor.