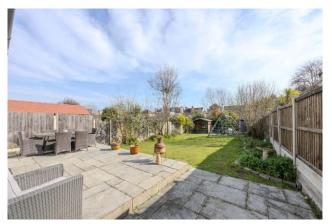

#### Rear Garden

West facing rear garden commencing with an extensive patio area with steps leading down to the remainder of the garden which is laid to lawn, mature shrub borders and trees, further patio area to the rear, gated side access to front.