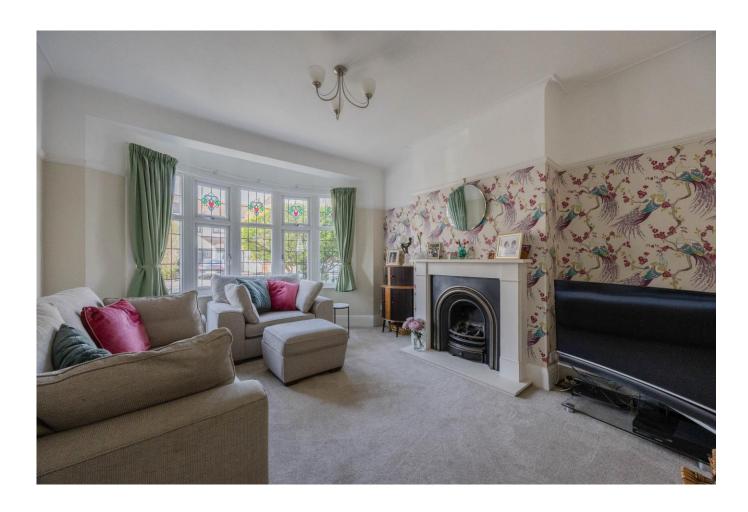

## Lounge 15'0 x 12'5

Carpeted, double glazed lead light bay window to front, picture rail, ceiling light, feature cast iron fireplace with decorative surround, radiator.