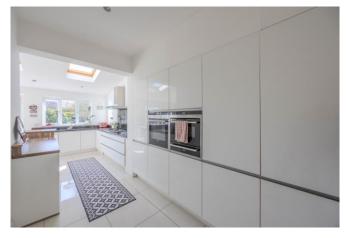

## Open Plan Kitchen and Family Room 21'8 x 18'2

#### Kitchen Area

Tiled flooring, double glazed bi-folding doors and window to rear, double glazed window to side plus three Velux windows, range of base units with granite worksurfaces and matching eye level wall mounted units, matching breakfast bar with space for stools, double sink with mixer tap and drainer, granite splashback, integrated Siemens appliances include double oven, four ring gas hob with extractor over and splashback, dishwasher, washing machine and fridge freezer, down lights. Open to:

## Family Area

Continuation of tiled flooring, down lights, fitted cupboards and shelving.