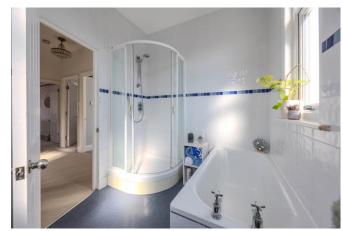

#### **En-Suite Shower Room**

Tiled flooring, double glazed window to side, shower cubicle, pedestal wash hand basin, WC, extractor.