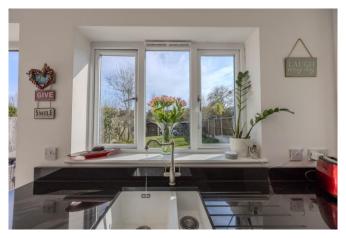

#### Kitchen Area

Tiled flooring, double glazed bi-folding doors and window to rear, double glazed window to side plus three Velux windows, range of base units with granite worksurfaces and matching eye level wall mounted units, matching breakfast bar with space for stools, double sink with mixer tap and drainer, granite splashback, integrated Siemens appliances include double oven, four ring gas hob with extractor over and splashback, dishwasher, washing machine and fridge freezer, down lights. Open to: