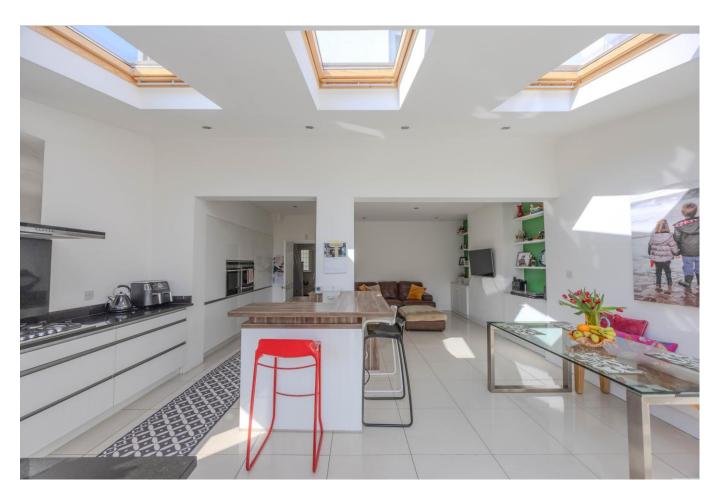

## Open Plan Kitchen and Family Room 21'8 x 18'2

#### Kitchen Area

Tiled flooring, double glazed bi-folding doors and window to rear, double glazed window to side plus three Velux windows, range of base units with granite worksurfaces and matching eye level wall mounted units, matching breakfast bar with space for stools, double sink with mixer tap and drainer, granite splashback, integrated Siemens appliances include double oven, four ring gas hob with extractor over and splashback, dishwasher, washing machine and fridge freezer, down lights. Open to:

## Family Area

Continuation of tiled flooring, down lights, fitted cupboards and shelving.