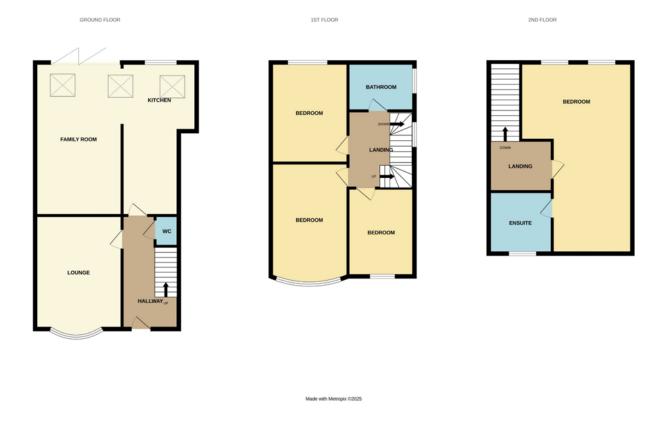

## **Accommodation Comprises**

#### Entrance

Entrance door with decorative stained-glass window into:

#### Hallway

Parquet wood flooring, ceiling light, picture rail, stairs rising to first floor with understairs storage cupboard, radiator. Doors to:

#### **Ground Floor Cloakroom**

WC, wash hand basin with tap.

## Lounge 15'0 x 12'5

Carpeted, double glazed lead light bay window to front, picture rail, ceiling light, feature cast iron fireplace with decorative surround, radiator.

## Open Plan Kitchen and Family Room 21'8 x 18'2

#### Kitchen Area

Tiled flooring, double glazed bi-folding doors and window to rear, double glazed window to side plus three Velux windows, range of base units with granite worksurfaces and matching eye level wall mounted units, matching breakfast bar with space for stools, double sink with mixer tap and drainer, granite splashback, integrated Siemens appliances include double oven, four ring gas hob with extractor over and splashback, dishwasher, washing machine and fridge freezer, down lights. Open to:

## Family Area

Continuation of tiled flooring, down lights, fitted cupboards and shelving.

## First Floor Landing

Carpeted, ceiling light, fitted cupboard, stairs leading to second floor. Doors to:

#### Bedroom One 14'4 x 11'8

Carpeted, double glazed bay lead light stained glass window to front, coved cornice, picture rail, ceiling light, built in cupboard, radiator.

#### Bedroom Two 7'9 x 7'7

Carpeted, double glazed window to rear, picture rail, ceiling light, built in cupboard, radiator.

#### Bedroom Three 13'3 x 11'5

Carpeted, double glazed lead light-stained glass oriel window to front, picture rail, radiator.

### **Second Floor Landing**

Carpeted. Doors to:

#### Master Bedroom 12'3 x 13'7

Carpeted, two double glazed windows to rear, double glazed French doors leading to Juliet balcony, downlights, radiator, door to en-suite. Open to:

#### **Dressing Area**

Continuation of carpet, double glazed Velux window, fitted storage and shelving.

#### **En-Suite Shower Room**

Tiled flooring, double glazed window to side, shower cubicle, pedestal wash hand basin, WC, extractor.