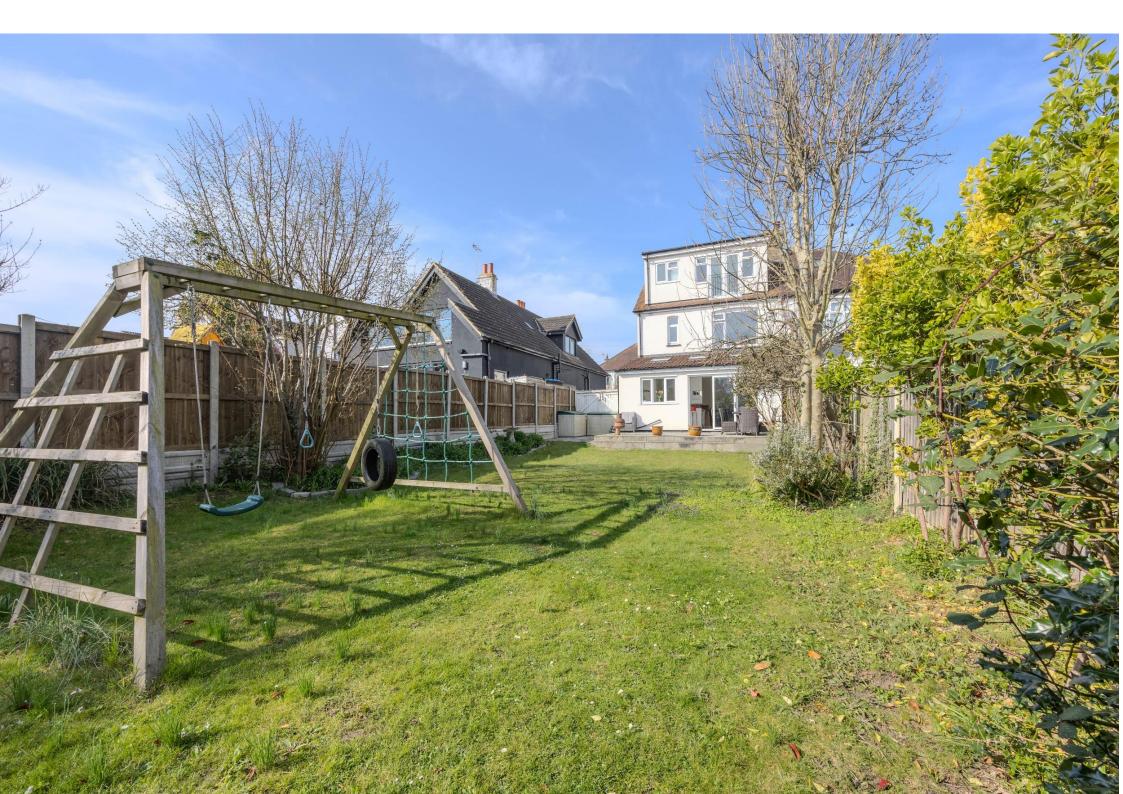

#### Rear Garden

West facing rear garden commencing with an extensive patio area with steps leading down to the remainder of the garden which is laid to lawn, mature shrub borders and trees, further patio area to the rear, gated side access to front.

#### **Frontage**

Block paved driveway providing off street parking, gated side access to rear.