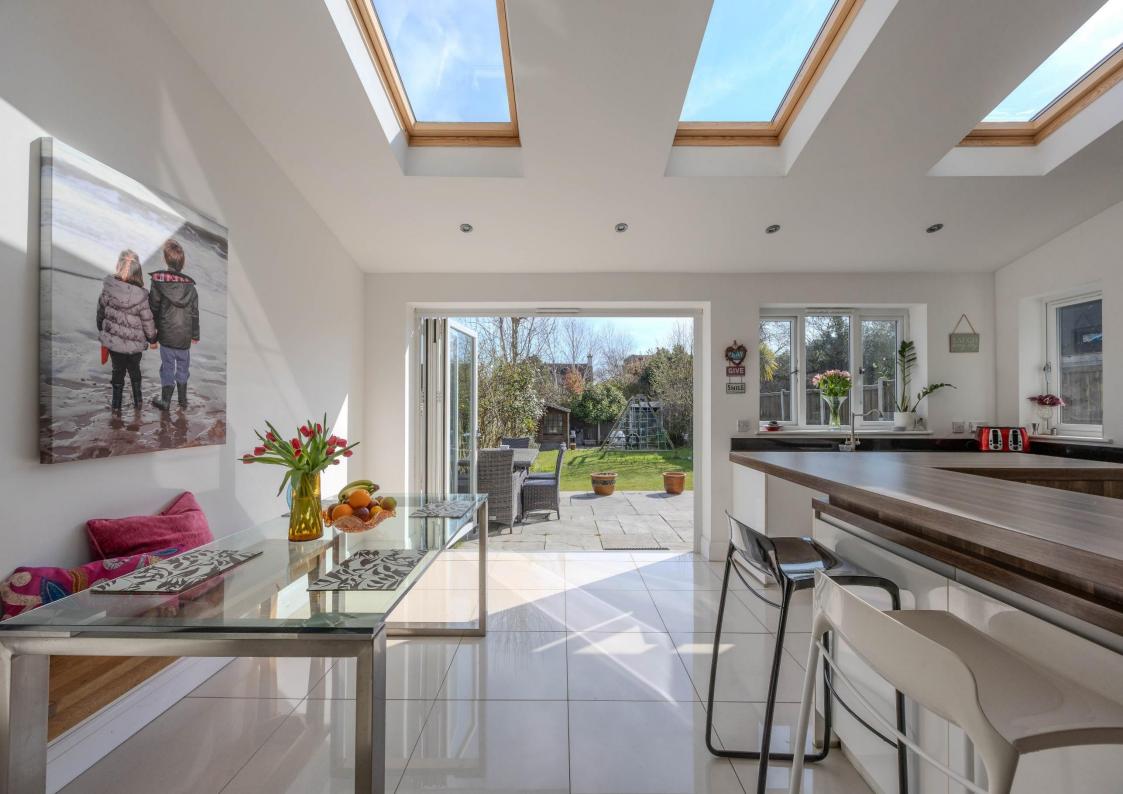

Upon entering, you are greeted by two inviting reception rooms, perfect for entertaining guests or enjoying quiet family evenings. The heart of the home is undoubtedly the fabulous open plan kitchen and family room, which creates a warm and welcoming atmosphere. This area is designed for both functionality and social interaction, making it the perfect space for family gatherings or casual dining.

## Open Plan Kitchen and Family Room 21'8 x 18'2

#### Kitchen Area

Tiled flooring, double glazed bi-folding doors and window to rear, double glazed window to side plus three Velux windows, range of base units with granite worksurfaces and matching eye level wall mounted units, matching breakfast bar with space for stools, double sink with mixer tap and drainer, granite splashback, integrated Siemens appliances include double oven, four ring gas hob with extractor over and splashback, dishwasher, washing machine and fridge freezer, down lights. Open to:

## Family Area

Continuation of tiled flooring, down lights, fitted cupboards and shelving.