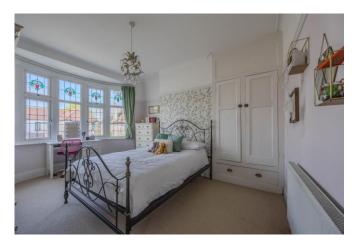

#### Bedroom One 14'4 x 11'8

Carpeted, double glazed bay lead light stained glass window to front, coved cornice, picture rail, ceiling light, built in cupboard, radiator.

#### Bedroom Three 13'3 x 11'5

Carpeted, double glazed lead light-stained glass oriel window to front, picture rail, radiator.