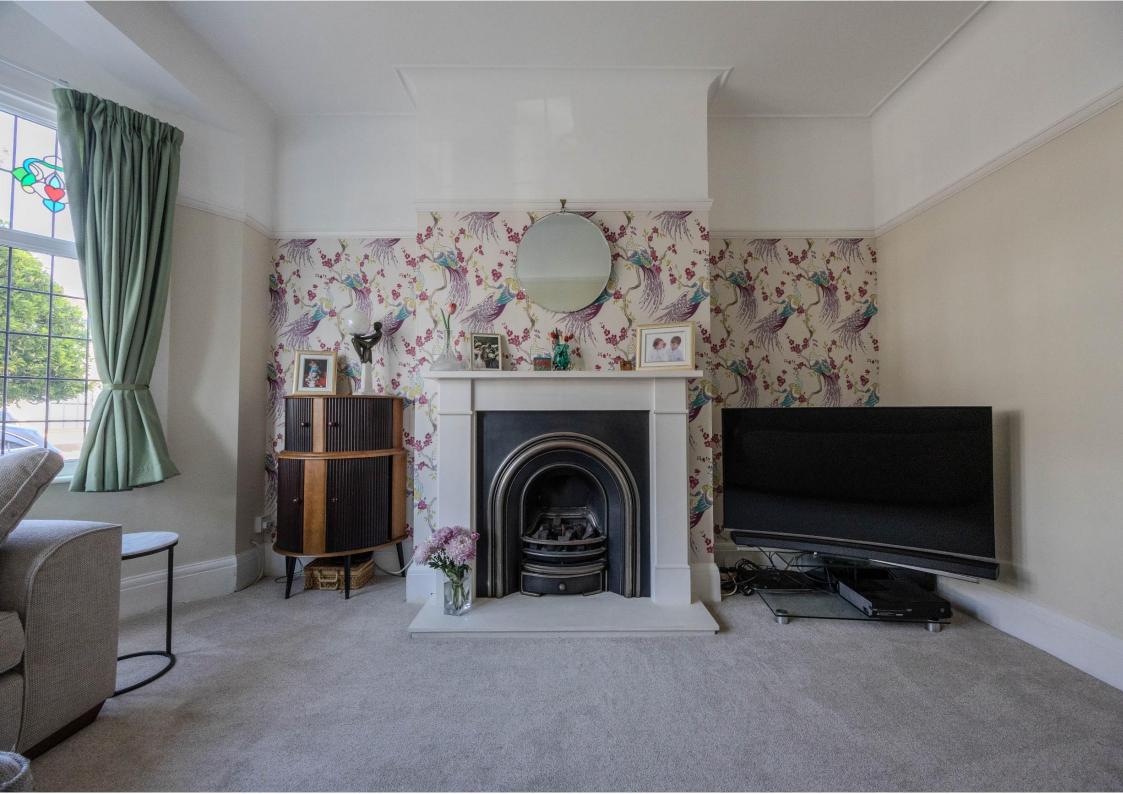

## Lounge 15'0 x 12'5

Carpeted, double glazed lead light bay window to front, picture rail, ceiling light, feature cast iron fireplace with decorative surround, radiator.