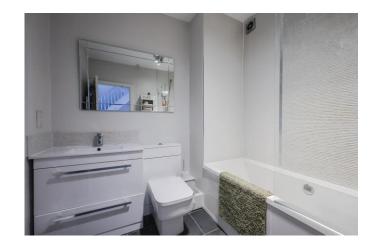

#### En-Suite Shower Room 7'6 x 4'1

Velux window to rear aspect, modern three piece suite comprising; fully tiled shower cubicle, low level WC, pedestal wash hand basin, tiled flooring, heated towel rail.