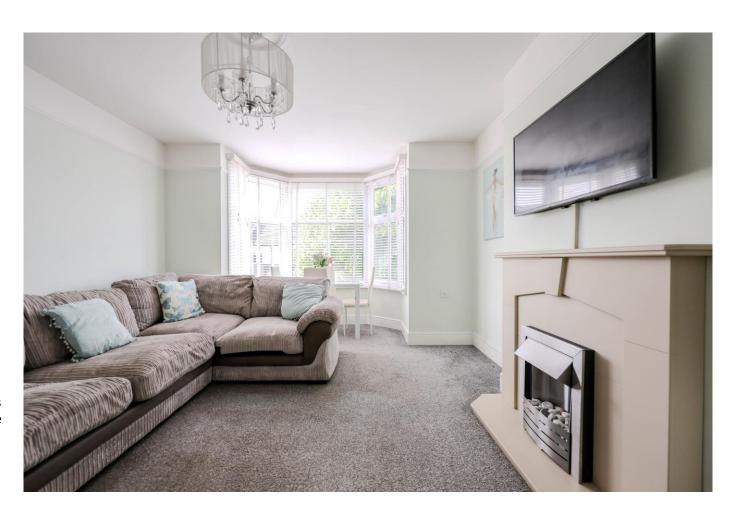

### Lounge 17'3 (into bay) x 12'6

Double glazed bay window to front aspect, carpeted, picture rail, feature fireplace, radiator.