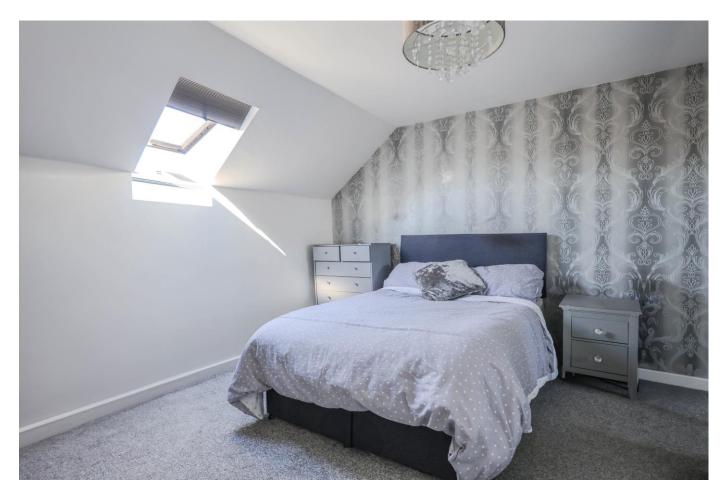

## Bedroom One 12'7 x 12'1 (plus depth of wardrobe)

Velux window to front aspect, carpeted, built-in floor to ceiling wardrobes with mirror fronted sliding door wardrobes, radiator, door to: