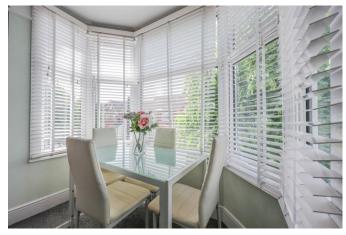

### Lounge 17'3 (into bay) x 12'6

Double glazed bay window to front aspect, carpeted, picture rail, feature fireplace, radiator.