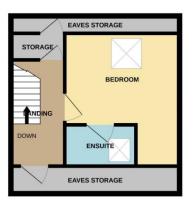

# Second Floor Landing 9'8 x 5'2

Carpeted, built-in eaves storage cupboard, addition walk-in wardrobe/storage area which measures  $5'1 \times 4'8$  with further eaves storage, door to:

## Bedroom One 12'7 x 12'1 (plus depth of wardrobe)

Velux window to front aspect, carpeted, built-in floor to ceiling wardrobes with mirror fronted sliding door wardrobes, radiator, door to:

#### En-Suite Shower Room 7'6 x 4'1

Velux window to rear aspect, modern three piece suite comprising; fully tiled shower cubicle, low level WC, pedestal wash hand basin, tiled flooring, heated towel rail.