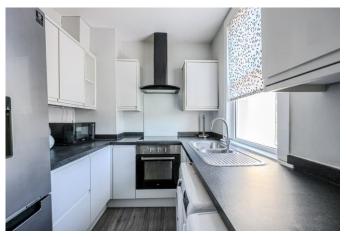

#### Kitchen 10'3 x 8'5

Double glazed window to rear aspect, the kitchen is fitted to include a stainless steel sink unit with mixer tap, inset into a range of work surfaces with cupboards and drawers beneath, built-in oven and hob with extractor hood over, further range of matching eye level wall mounted units, appliance space and plumbing for washing machine, further space for fridge/freezer and dishwasher, concealed boiler (not tested).