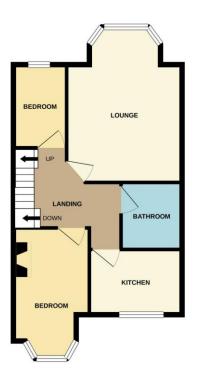

### **Accommodation Comprises**

The property is approached via private entrance door leading to:

## **Entrance Hall**

With stairs leading to the first floor landing.

#### First Floor Landing 11'1 x 9'4

Which is carpeted, stairs to the second floor landing, radiator, doors to:

### Lounge 17'3 (into bay) x 12'6

Double glazed bay window to front aspect, carpeted, picture rail, feature fireplace, radiator.

#### Kitchen 10'3 x 8'5

Double glazed window to rear aspect, the kitchen is fitted to include a stainless steel sink unit with mixer tap, inset into a range of work surfaces with cupboards and drawers beneath, built-in oven and hob with extractor hood over, further range of matching eye level wall mounted units, appliance space and plumbing for washing machine, further space for fridge/freezer and dishwasher, concealed boiler (not tested).

## Bedroom Two 15'2 (into bay) x 8'8

Double glazed bay window to rear aspect, carpeted, radiator.

#### Bedroom Three 9'1 x 6'1

Double glazed window to front aspect, carpeted, radiator.

## Bathroom 7'4 x 6'1

Modern three piece suite comprising; bath with mixer tap, low level WC, wash hand basin with mixer tap, tiled flooring, heated towel rail.

# Second Floor Landing 9'8 x 5'2

Carpeted, built-in eaves storage cupboard, addition walk-in wardrobe/storage area which measures  $5'1 \times 4'8$  with further eaves storage, door to:

## Bedroom One 12'7 x 12'1 (plus depth of wardrobe)

Velux window to front aspect, carpeted, built-in floor to ceiling wardrobes with mirror fronted sliding door wardrobes, radiator, door to:

#### En-Suite Shower Room 7'6 x 4'1

Velux window to rear aspect, modern three piece suite comprising; fully tiled shower cubicle, low level WC, pedestal wash hand basin, tiled flooring, heated towel rail.