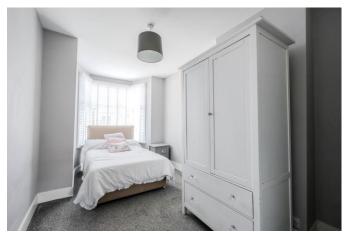

## Bedroom One 12'7 x 12'1 (plus depth of wardrobe)

Velux window to front aspect, carpeted, built-in floor to ceiling wardrobes with mirror fronted sliding door wardrobes, radiator, door to: