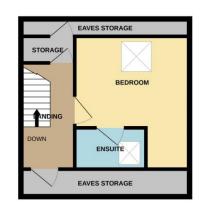

## Second Floor Landing 9'8 x 5'2

Carpeted, built-in eaves storage cupboard, addition walk-in wardrobe/storage area which measures 5'1 x 4'8 with further eaves storage, door to:

## Bedroom One 12'7 x 12'1 (plus depth of wardrobe)

Velux window to front aspect, carpeted, built-in floor to ceiling wardrobes with mirror fronted sliding door wardrobes, radiator, door to:

#### En-Suite Shower Room 7'6 x 4'1

Velux window to rear aspect, modern three piece suite comprising; fully tiled shower cubicle, low level WC, pedestal wash hand basin, tiled flooring, heated towel rail.