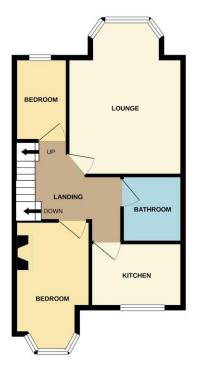

The accommodation comprises; private entrance door and hallway, a spacious first floor landing, a west facing lounge, separate kitchen, two bedrooms and a three piece bathroom, whilst to the second floor there is a master bedroom and en suite shower room.

#### Entrance Hall

With stairs leading to the first floor landing.

#### First Floor Landing 11'1 x 9'4

Which is carpeted, stairs to the second floor landing, radiator, doors to:

#### Lounge 17'3 (into bay) x 12'6

Double glazed bay window to front aspect, carpeted, picture rail, feature fireplace, radiator.

#### Kitchen 10'3 x 8'5

Double glazed window to rear aspect, the kitchen is fitted to include a stainless steel sink unit with mixer tap, inset into a range of work surfaces with cupboards and drawers beneath, built-in oven and hob with extractor hood over, further range of matching eye level wall mounted units, appliance space and plumbing for washing machine, further space for fridge/freezer and dishwasher, concealed boiler (not tested).

## Bedroom Two 15'2 (into bay) x 8'8

Double glazed bay window to rear aspect, carpeted, radiator.

## Bedroom Three 9'1 x 6'1

Double glazed window to front aspect, carpeted, radiator.

## Bathroom 7'4 x 6'1

Modern three piece suite comprising; bath with mixer tap, low level WC, wash hand basin with mixer tap, tiled flooring, heated towel rail.