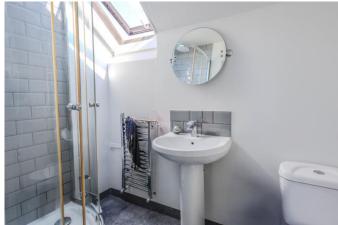

## Bathroom 7'4 x 6'1

Modern three piece suite comprising; bath with mixer tap, low level WC, wash hand basin with mixer tap, tiled flooring, heated towel rail.