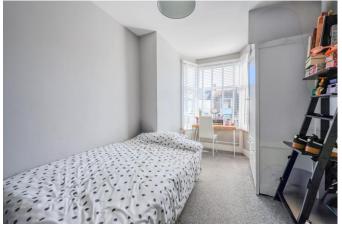

## Bedroom Two 15'2 (into bay) x 8'8

Double glazed bay window to rear aspect, carpeted, radiator.

## Bedroom Three 9'1 x 6'1

Double glazed window to front aspect, carpeted, radiator.