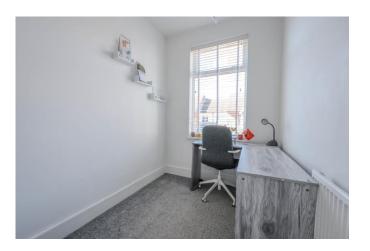

## Bedroom Three 9'1 x 6'1

Double glazed window to front aspect, carpeted, radiator.