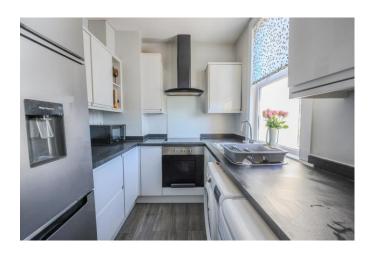

#### Kitchen 10'3 x 8'5

Double glazed window to rear aspect, the kitchen is fitted to include a stainless steel sink unit with mixer tap, inset into a range of work surfaces with cupboards and drawers beneath, built-in oven and hob with extractor hood over, further range of matching eye level wall mounted units, appliance space and plumbing for washing machine, further space for fridge/freezer and dishwasher, concealed boiler (not tested).