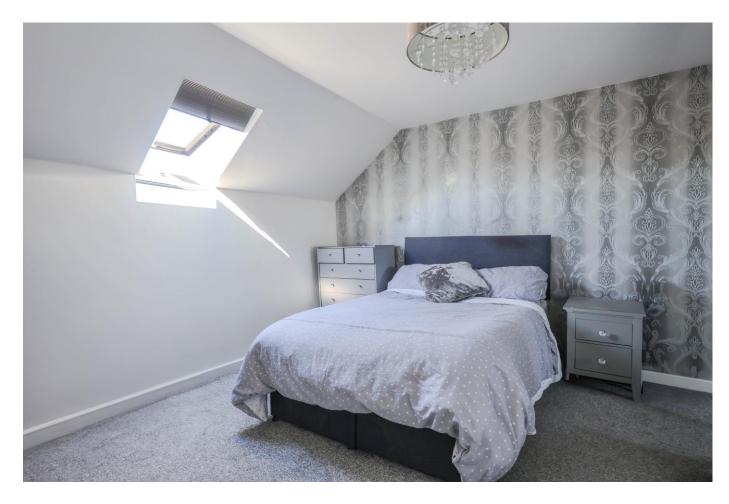

## Bedroom One 12'7 x 12'1 (plus depth of wardrobe)

Velux window to front aspect, carpeted, built-in floor to ceiling wardrobes with mirror fronted sliding door wardrobes, radiator, door to: