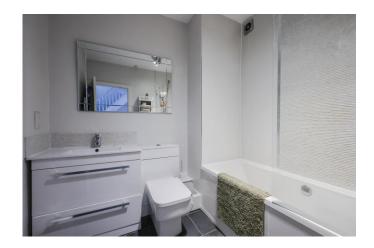

## Bathroom 7'4 x 6'1

Modern three piece suite comprising; bath with mixer tap, low level WC, wash hand basin with mixer tap, tiled flooring, heated towel rail.