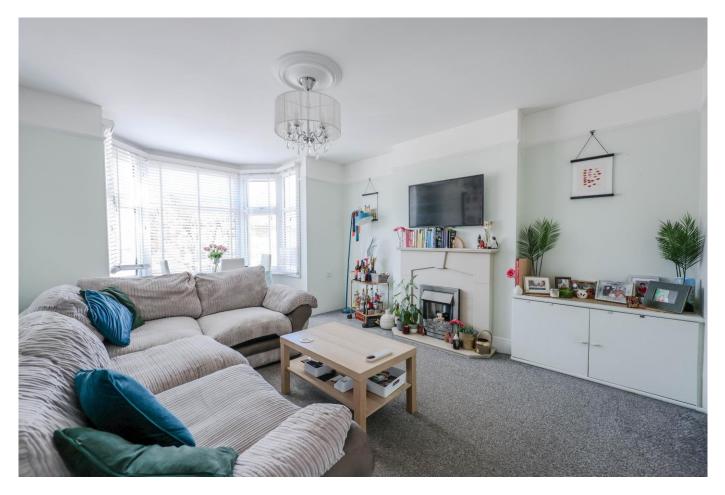

#### Lounge 17'3 (into bay) x 12'6

Double glazed bay window to front aspect, carpeted, picture rail, feature fireplace, radiator.