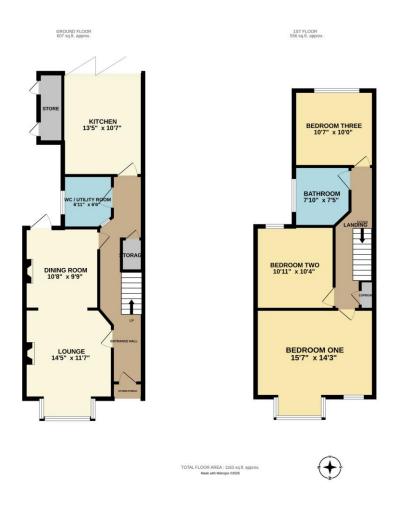

The property comprises three generously sized double bedrooms, ensuring comfort and privacy for all family members. Additionally, there is a versatile utility room that

can serve as a convenient downstairs w/c, adding to the practicality of the home.

#### Lounge 14'5 x 11'7

Wood flooring, double glazed window to front with shutters, coved cornice, ceiling rose with light, picture rail, feature working fireplace with shelving either side of recess, radiator.

#### Dining Room 10'8 x 9'9

Wood flooring, double glazed patio door leading to garden, coved cornice, ceiling light, feature working fireplace.

#### Kitchen 13'5 x 10'7

Stone tiled flooring, double glazed bi-folding doors leading to garden, range of base units with solid wood worksurfaces, matching eye level wall mounted units and breakfast bar, Butler sink with tap, stone tiled splashback, Rangemaster oven with extractor over, integrated Bosch fridge freezer, integrated NEFF dishwasher, spotlights and ceiling lights, picture rail, vertical radiator.

## Downstairs Cloakroom/Utility Room 6'11 x 6'6

Stone tiled flooring, double glazed obscure window to side, coved cornice, ceiling light, wall mounted cupboards, WC, wash hand basin with tap, space for washing machine and tumble dryer.

#### Bedroom One 15'7 x 14'3

Wood flooring, double glazed boxed bay window and further double glazed window both to front with shutters, coved cornice, ceiling light, picture rail, two radiators.

#### Bedroom Two 10'11 x 10'4

Wood flooring, decorative wall panelling, double glazed window to rear with shutters, feature decorative fireplace, coved cornice, ceiling light, radiator.

## Bedroom Three 10'7 x 10'0

Wood flooring, double glazed window to rear with shutters, storage cupboard housing boiler, coved cornice, ceiling light, radiator.

## Bathroom 7'10 x 7'5

Tiled flooring and walls, double glazed obscure window to side, P shaped bath with shower over, WC, wash hand basin with tap, spotlights, extractor, heated towel rail.