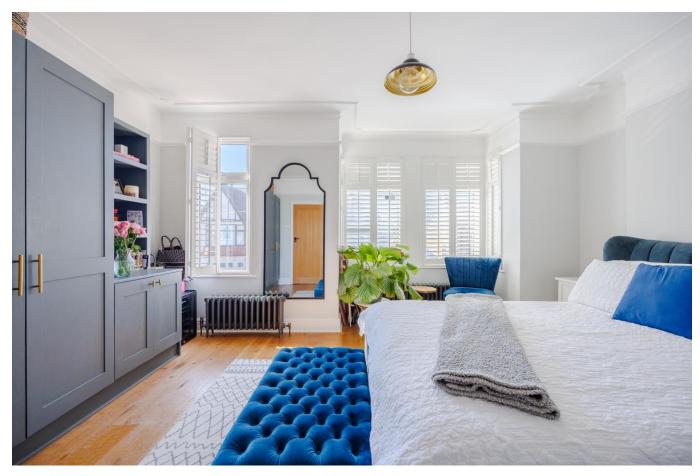

#### Bedroom One 15'7 x 14'3

Wood flooring, double glazed boxed bay window and further double glazed window both to front with shutters, coved cornice, ceiling light, picture rail, two radiators.

#### Bedroom Two 10'11 x 10'4

Wood flooring, decorative wall panelling, double glazed window to rear with shutters, feature decorative fireplace, coved cornice, ceiling light, radiator.

## Bedroom Three 10'7 x 10'0

Wood flooring, double glazed window to rear with shutters, storage cupboard housing boiler, coved cornice, ceiling light, radiator.