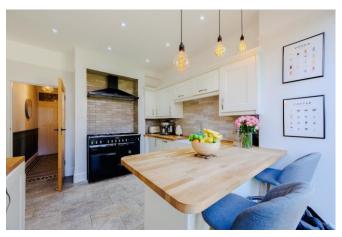

#### Kitchen 13'5 x 10'7

Stone tiled flooring, double glazed bi-folding doors leading to garden, range of base units with solid wood worksurfaces, matching eye level wall mounted units and breakfast bar, Butler sink with tap, stone tiled splashback, Rangemaster oven with extractor over, integrated Bosch fridge freezer, integrated NEFF dishwasher, spotlights and ceiling lights, picture rail, vertical radiator.