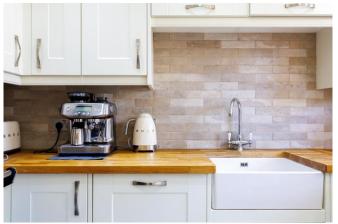

#### Kitchen 13'5 x 10'7

Stone tiled flooring, double glazed bi-folding doors leading to garden, range of base units with solid wood worksurfaces, matching eye level wall mounted units and breakfast bar, Butler sink with tap, stone tiled splashback, Rangemaster oven with extractor over, integrated Bosch fridge freezer, integrated NEFF dishwasher, spotlights and ceiling lights, picture rail, vertical radiator.