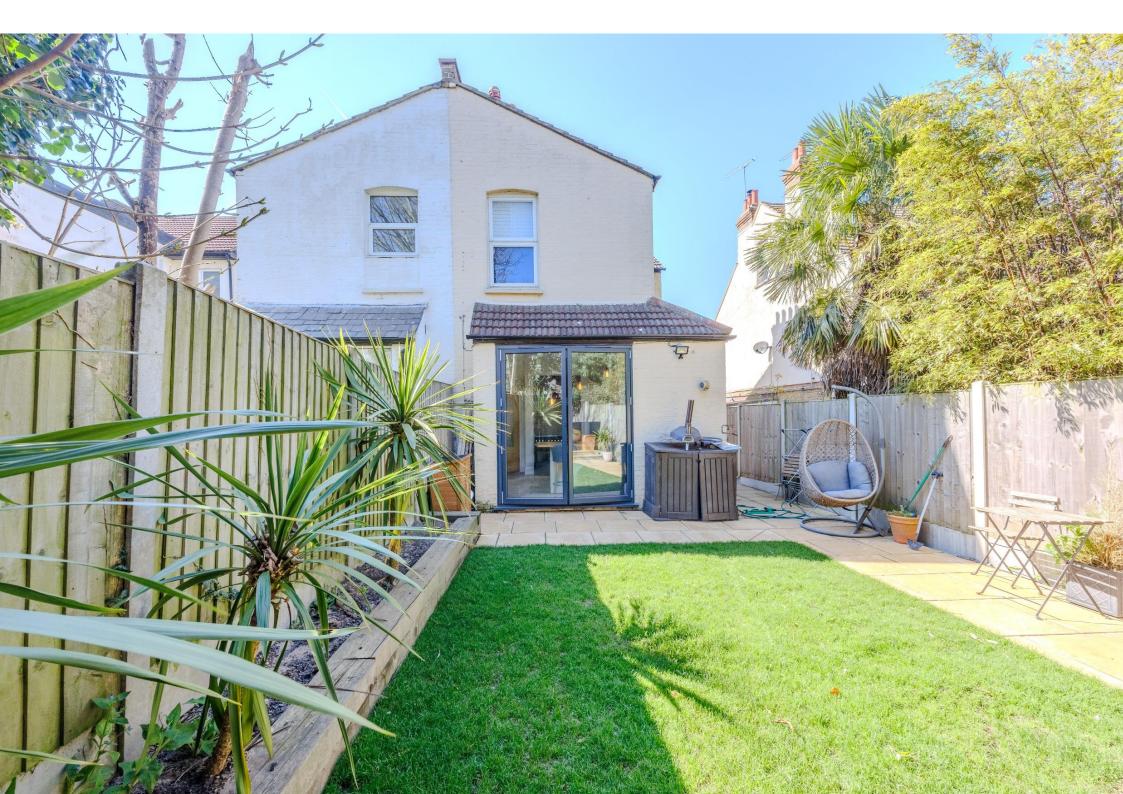

Upon entering, you will find two spacious reception rooms that provide ample space for relaxation and entertaining. The heart of the home is undoubtedly the beautiful modern kitchen, which boasts bi-fold doors that seamlessly connect the indoor space to the great-sized rear garden. This feature not only enhances the natural light but also creates a wonderful flow for outdoor gatherings.

The rear garden is a true highlight, featuring an outbuilding that offers potential for various uses, whether it be a home office, workshop, or simply extra storage. The outdoor space is perfect for enjoying sunny days and hosting barbecues with friends and family.

## Rear Garden

Rear garden commencing with stone paved patio and the remainder being laid to lawn, raised flower bed, external water tap and lighting, outbuilding, side access to front.