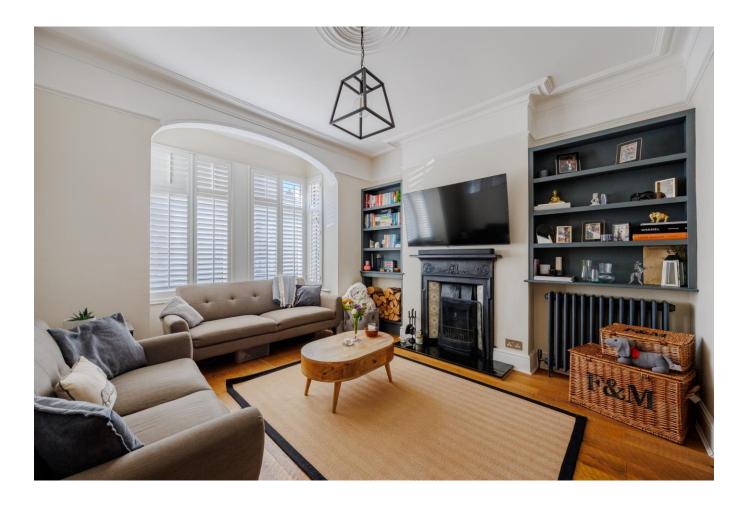

#### Lounge 14'5 x 11'7

Wood flooring, double glazed window to front with shutters, coved cornice, ceiling rose with light, picture rail, feature working fireplace with shelving either side of recess, radiator.