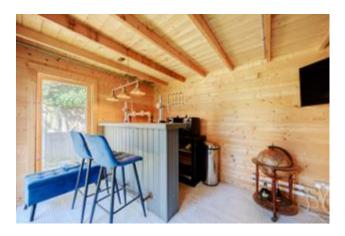

# Outbuilding

Tiled flooring, double glazed windows and doors, bar, power and lighting, external wall light.