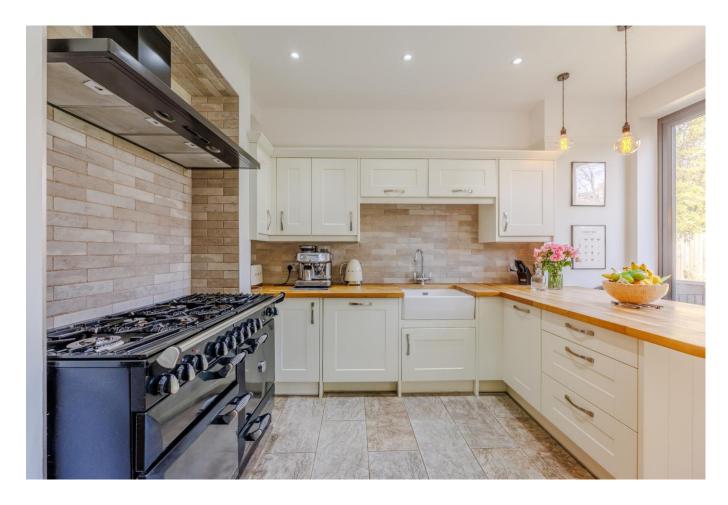

#### Kitchen 13'5 x 10'7

Stone tiled flooring, double glazed bi-folding doors leading to garden, range of base units with solid wood worksurfaces, matching eye level wall mounted units and breakfast bar, Butler sink with tap, stone tiled splashback, Rangemaster oven with extractor over, integrated Bosch fridge freezer, integrated NEFF dishwasher, spotlights and ceiling lights, picture rail, vertical radiator.