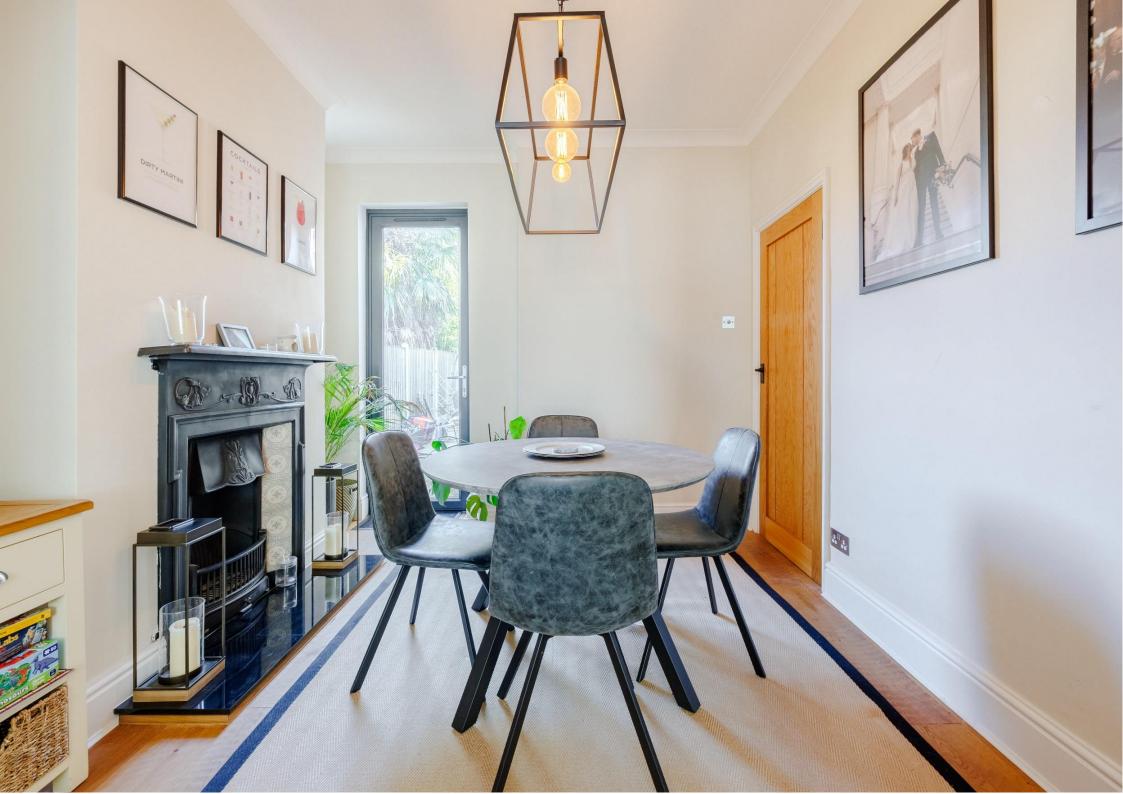

#### Dining Room 10'8 x 9'9

Wood flooring, double glazed patio door leading to garden, coved cornice, ceiling light, feature working fireplace.