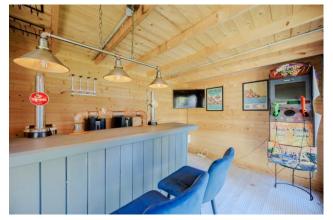

# Outbuilding

Tiled flooring, double glazed windows and doors, bar, power and lighting, external wall light.