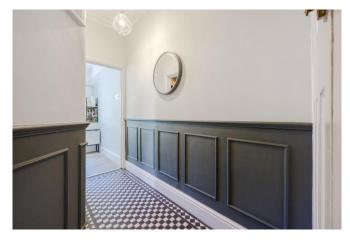

## Hallway

Checkerboard tiled flooring, panelled walls, internal single glazed window, stairs rising to first floor landing with understairs storage cupboard, coved cornice, two ceiling roses with lights, radiator. Doors to: