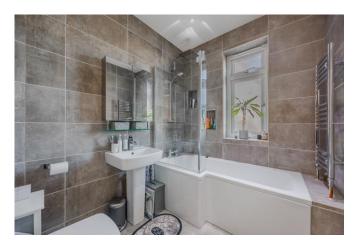

## Bathroom 7'10 x 7'5

Tiled flooring and walls, double glazed obscure window to side, P shaped bath with shower over, WC, wash hand basin with tap, spotlights, extractor, heated towel rail.