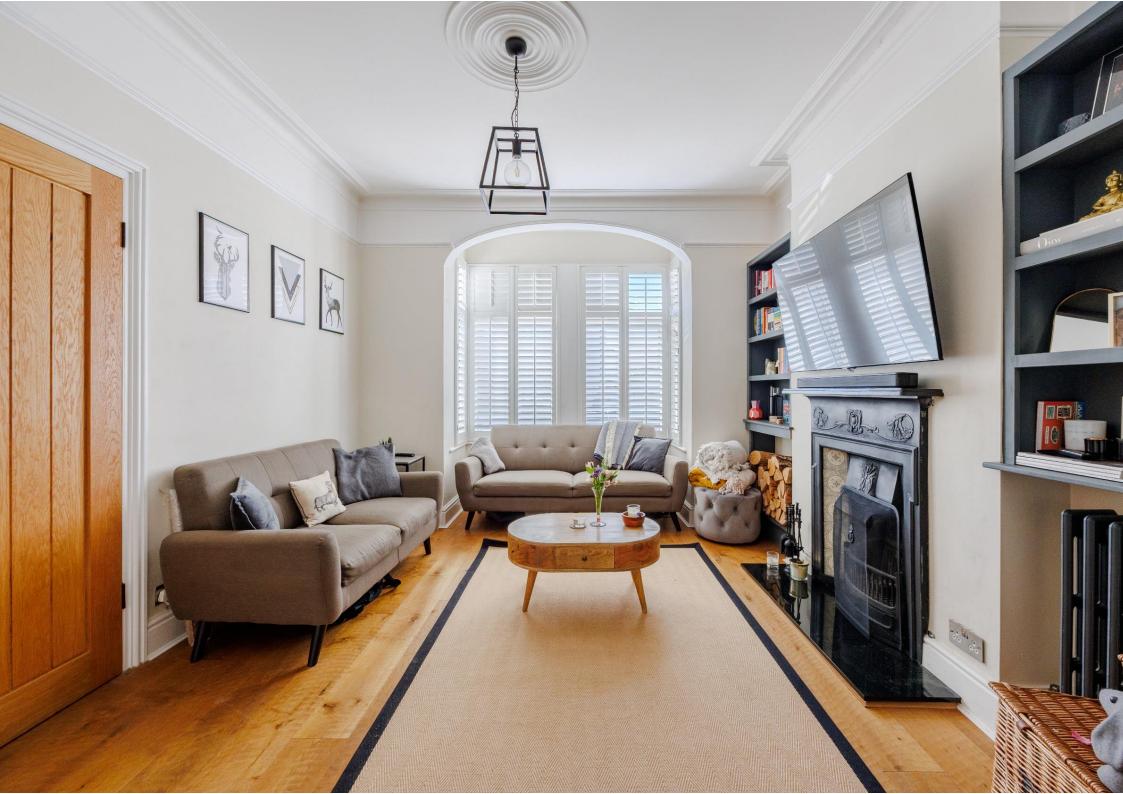

#### Lounge 14'5 x 11'7

Wood flooring, double glazed window to front with shutters, coved cornice, ceiling rose with light, picture rail, feature working fireplace with shelving either side of recess, radiator.