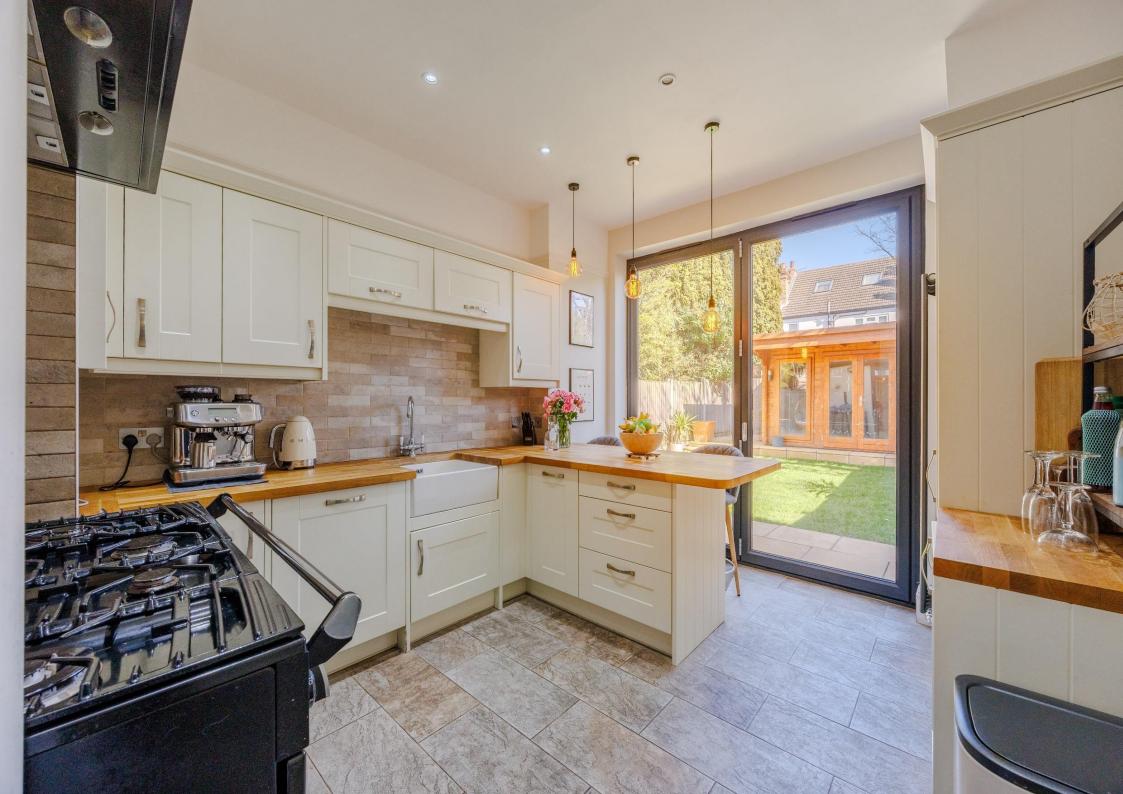

#### Kitchen 13'5 x 10'7

Stone tiled flooring, double glazed bi-folding doors leading to garden, range of base units with solid wood worksurfaces, matching eye level wall mounted units and breakfast bar, Butler sink with tap, stone tiled splashback, Rangemaster oven with extractor over, integrated Bosch fridge freezer, integrated NEFF dishwasher, spotlights and ceiling lights, picture rail, vertical radiator.