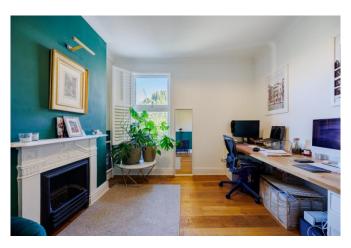

Upon entering, you will find two spacious reception rooms that provide ample space for relaxation and entertaining. The heart of the home is undoubtedly the beautiful modern kitchen, which boasts bi-fold doors that seamlessly connect the indoor space to the great-sized rear garden. This feature not only enhances the natural light but also creates a wonderful flow for outdoor gatherings.

#### Dining Room 10'8 x 9'9

Wood flooring, double glazed patio door leading to garden, coved cornice, ceiling light, feature working fireplace.