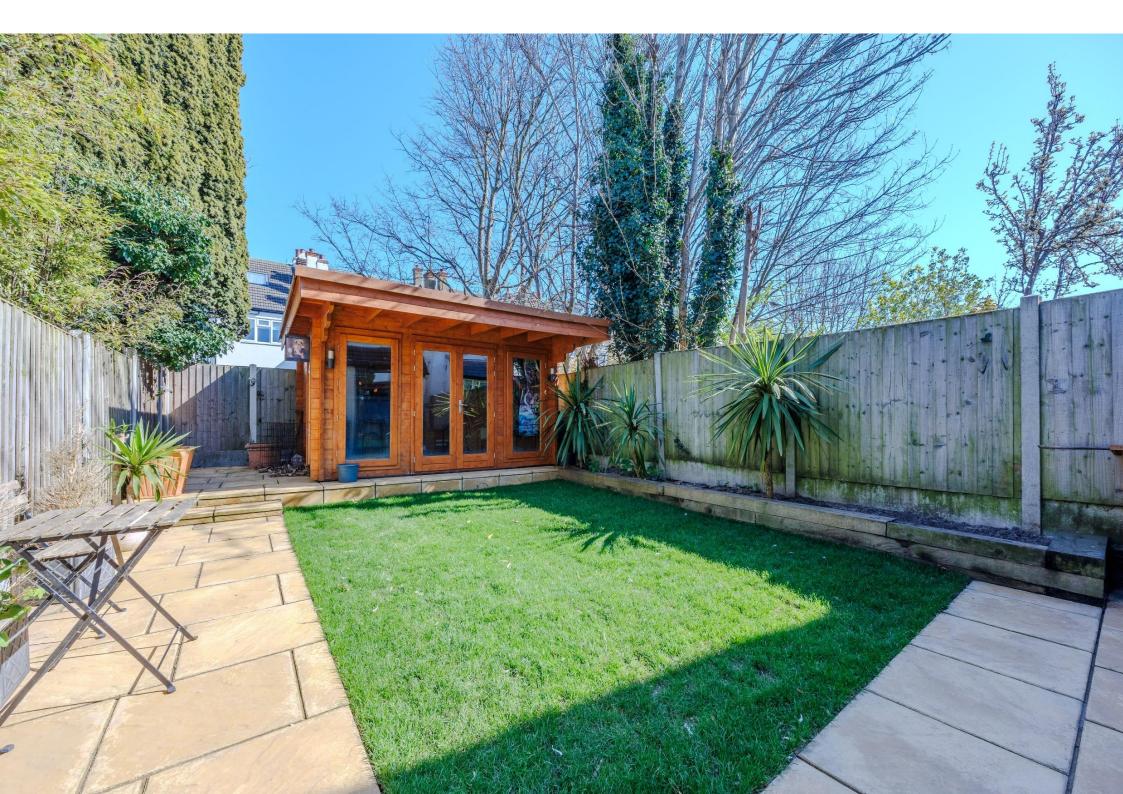

The rear garden is a true highlight, featuring an outbuilding that offers potential for various uses, whether it be a home office, workshop, or simply extra storage. The outdoor space is perfect for enjoying sunny days and hosting barbecues with friends and family.

## Rear Garden

Rear garden commencing with stone paved patio and the remainder being laid to lawn, raised flower bed, external water tap and lighting, outbuilding, side access to front.

# Outbuilding

Tiled flooring, double glazed windows and doors, bar, power and lighting, external wall light.