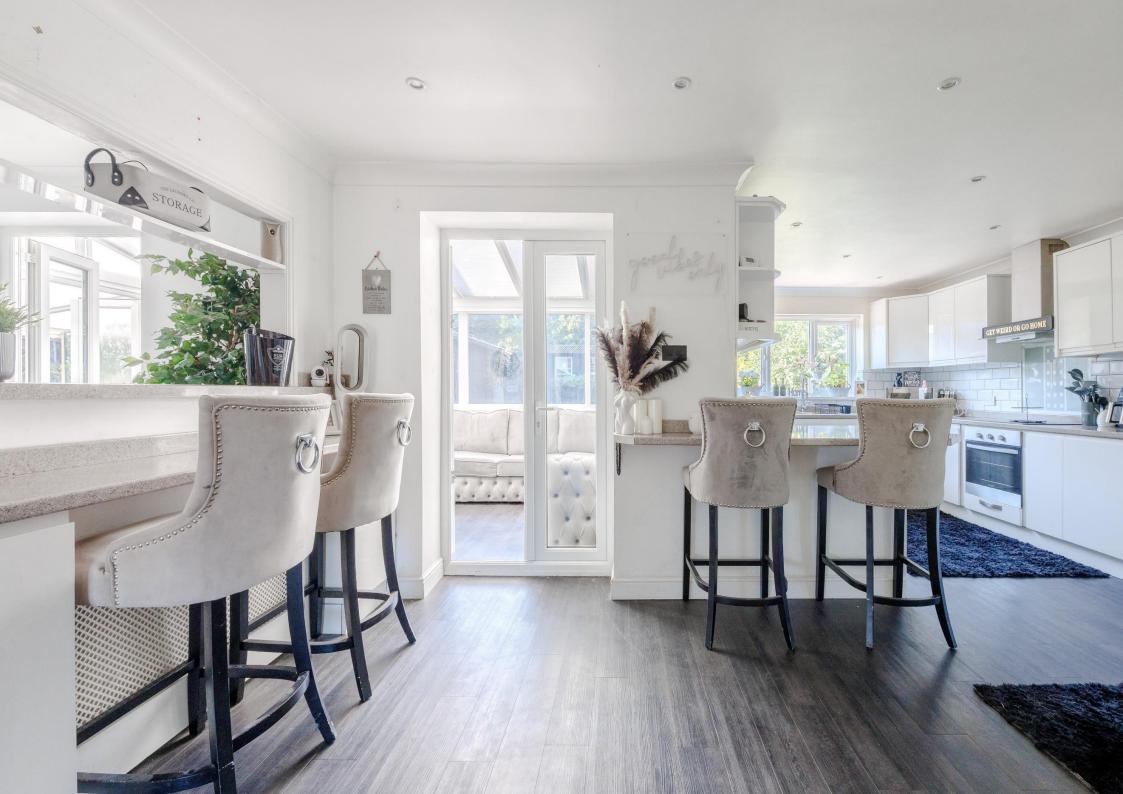

## Kitchen Breakfast Room 19'1 x 18'2

Karndean wood effect laminate flooring, double glazed patio doors to conservatory, serving hatch to dining room, coved cornice, spotlights, radiator, internal access to the rear of the garage and utility room. The kitchen is fitted to include granite effect rolled

edge worksuraces with base units and matching eye level wall mounted units, tiled splashbacks, spotlights, coved cornice, double glazed windows to rear aspect, double sink with mixer tap, integrated oven with four ring induction hob and extractor over, integrated dishwasher, integrated fridge and freezer, built in larder cupboard, radiator.