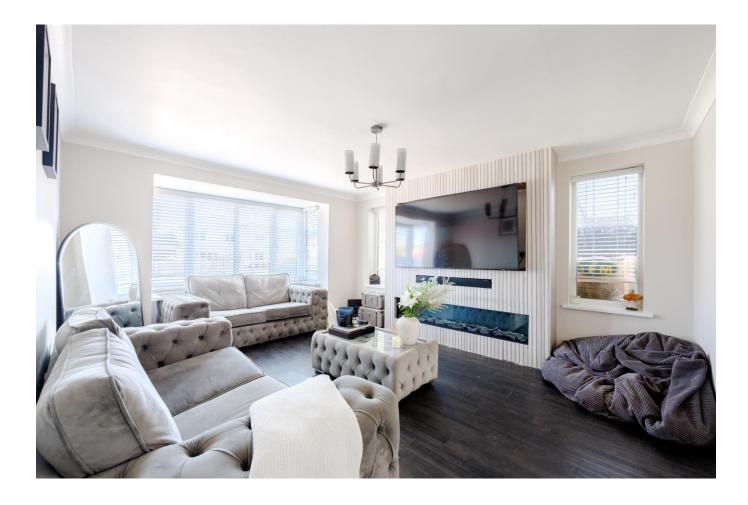

## Lounge 16'2 x 11'10

Karndean wood effect laminate flooring, double glazed boxed bay window to front aspect, two double glazed obscure windows to side aspect, coved cornice, ceiling light, inset electric fireplace. Access to: