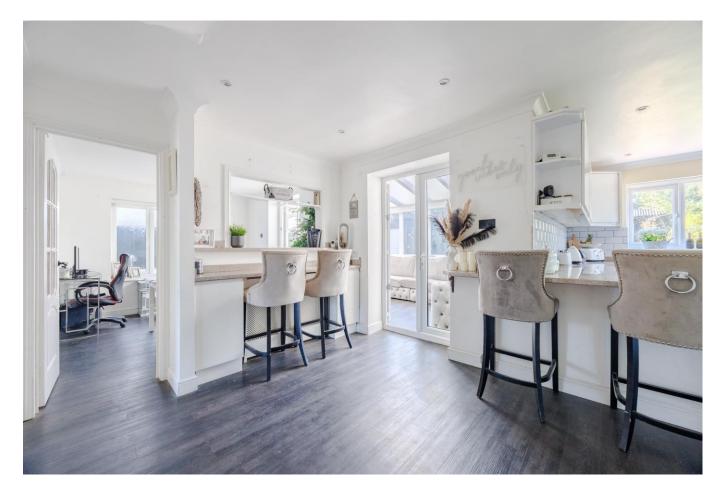

## Kitchen Breakfast Room 19'1 x 18'2

Karndean wood effect laminate flooring, double glazed patio doors to conservatory, serving hatch to dining room, coved cornice, spotlights, radiator, internal access to the rear of the garage and utility room. The kitchen is fitted to include granite effect rolled

edge worksuraces with base units and matching eye level wall mounted units, tiled splashbacks, spotlights, coved cornice, double glazed windows to rear aspect, double sink with mixer tap, integrated oven with four ring induction hob and extractor over, integrated dishwasher, integrated fridge and freezer, built in larder cupboard, radiator.