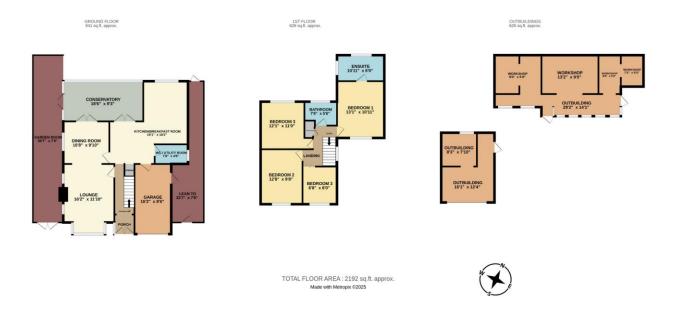

# 17 Plume Avenue Maldon Essex CM9 6LB

Home Estate Agents are delighted to present this exquisite fourbedroom detached house located on Plume Avenue in the charming town of Maldon. This impressive property boasts three spacious reception rooms, providing ample space for both relaxation and entertaining. The heart of the home is the open plan kitchen and breakfast room, which is perfect for family gatherings and casual dining. Additionally, a convenient utility room and downstairs w/c enhance the practicality of this lovely residence.

The exterior of the property is equally appealing, featuring offstreet parking for multiple vehicles, thanks to the well-designed in and out driveway. For those in need of extra storage or workshop space, the two outbuildings offer a fantastic solution, making this home not only stylish but also functional.

## **Accommodation Comprises**

Via entrance porch with integrated coconut matting, double glazed obscure entrance doors, double glazed obscure window to side aspect, spotlights into:

#### **Entrance Hallway**

Karndean wood effect laminate flooring, coved cornice, spotlights, stairs leading to first floor with understairs storage, radiator. Doors to:

## Lounge 16'2 x 11'10

Karndean wood effect laminate flooring, double glazed boxed bay window to front aspect, two double glazed obscure windows to side aspect, coved cornice, ceiling light, inset electric fireplace. Access to:

## Dining Room 10'8 x 9'10

Karndean wood effect laminate flooring, coved cornice, double glazed obscure window to side aspect, serving hatch through to kitchen, ceiling light, radiator. Double doors into:

## Conservatory 18'6 x 9'3

Karndean wood effect laminate flooring, wall lights, double glazed windows to rear aspect, double glazed obscure windows to side aspect with double glazed obscure patio doors to side storage area.

## Kitchen Breakfast Room 19'1 x 18'2

Karndean wood effect laminate flooring, double glazed patio doors to conservatory, serving hatch to dining room, coved cornice, spotlights, radiator, internal access to the rear of the garage and utility room. The kitchen is fitted to include granite effect rolled

## Utility Room/Downstairs Cloakroom 7'8 x 4'6

Karndean wood effect laminate flooring, tiled walls, radiator, coved cornice, ceiling light, double glazed obscure window to side aspect, WC, range of base units, space for washing machine, sink.

## First Floor Landing

Carpeted, double glazed obscure window to side aspect, coved cornice, ceiling light, loft access, airing cupboard, radiator. Doors to:

#### Bedroom One 13'1 x 10'11

Carpeted, double glazed window to front aspect, coved cornice, ceiling light, radiator. Access to:

#### En-Suite 10'11 x 6'0

Marble effect tiled flooring and walls, double glazed obscure window to rear and side aspect, spotlights, wash hand basin with tap and vanity storage, WC, walk in shower cubicle, radiator.

#### Bedroom Two 12'8 x 9'8

Carpeted, double glazed window to front aspect, coved cornice, ceiling light, radiator.

## Bedroom Three 12'1 x 11'0

Carpeted, double glazed window to rear aspect, coved cornice, ceiling light, radiator.

## Bedroom Four 8'8 x 8'0

Carpeted, double glazed window to front aspect, coved cornice, ceiling light, radiator.

## Rear Garden

Rear garden commencing with stone patio with gravel and a raised patio area to the rear, raised flower bed border, side access leading to the front of the property, external water tap, access to two outbuildings.

## Frontage

Block paved in and out driveway enabling off street parking for multiple vehicles, gated side access, external wall lighting, garage with up and over door.

## Garage 16'2 x 8'6

Garage with double glazed obscure window and door to side aspect, electric up and over door to front aspect, double glazed obscure window to side aspect, boiler.

## **Outbuilding One**

Electric up and over door, wooden flooring, wood panelling to walls, power and lighting, double glazed door to rear aspect, single glazed door to side aspect.

## **Outbuilding Two**

Rear of outbuilding comprises of multiple workshops with double glazed windows to front and side aspects, power and lighting throughout, multiple storage areas.