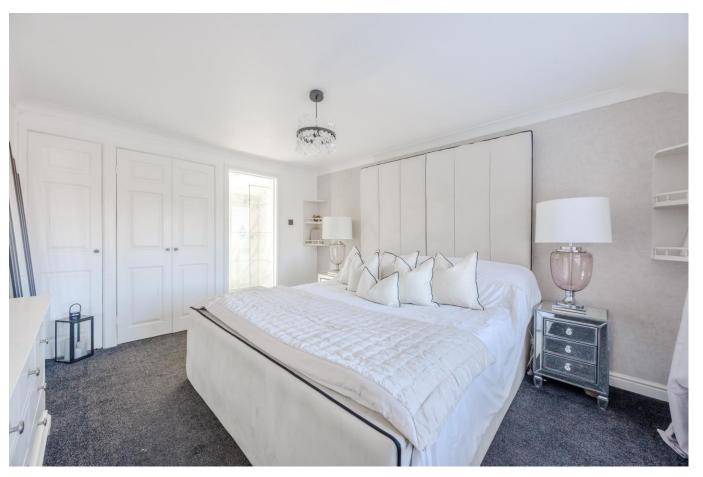

#### Bedroom One 13'1 x 10'11

Carpeted, double glazed window to front aspect, coved cornice, ceiling light, radiator. Access to:

#### En-Suite 10'11 x 6'0

Marble effect tiled flooring and walls, double glazed obscure window to rear and side aspect, spotlights, wash hand basin with tap and vanity storage, WC, walk in shower cubicle, radiator.

#### Bedroom Two 12'8 x 9'8

Carpeted, double glazed window to front aspect, coved cornice, ceiling light, radiator.