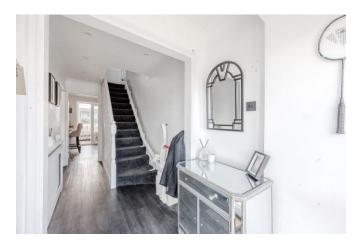

#### **Entrance Hallway**

Karndean wood effect laminate flooring, coved cornice, spotlights, stairs leading to first floor with understairs storage, radiator. Doors to:

## First Floor Landing

Carpeted, double glazed obscure window to side aspect, coved cornice, ceiling light, loft access, airing cupboard, radiator. Doors to: