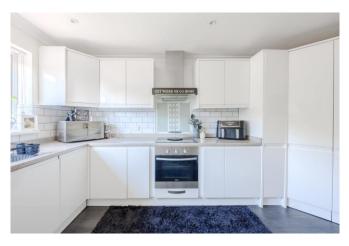

## Kitchen Breakfast Room 19'1 x 18'2

Karndean wood effect laminate flooring, double glazed patio doors to conservatory, serving hatch to dining room, coved cornice, spotlights, radiator, internal access to the rear of the garage and utility room. The kitchen is fitted to include granite effect rolled

edge worksuraces with base units and matching eye level wall mounted units, tiled splashbacks, spotlights, coved cornice, double glazed windows to rear aspect, double sink with mixer tap, integrated oven with four ring induction hob and extractor over, integrated dishwasher, integrated fridge and freezer, built in larder cupboard, radiator.