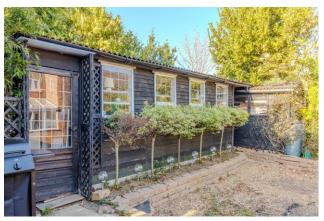

## Rear Garden

Rear garden commencing with stone patio with gravel and a raised patio area to the rear, raised flower bed border, side access leading to the front of the property, external water tap, access to two outbuildings.

## **Outbuilding One**

Electric up and over door, wooden flooring, wood panelling to walls, power and lighting, double glazed door to rear aspect, single glazed door to side aspect.

## **Outbuilding Two**

Rear of outbuilding comprises of multiple workshops with double glazed windows to front and side aspects, power and lighting throughout, multiple storage areas.