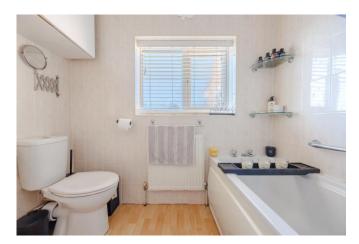

#### En-Suite 10'11 x 6'0

Marble effect tiled flooring and walls, double glazed obscure window to rear and side aspect, spotlights, wash hand basin with tap and vanity storage, WC, walk in shower cubicle, radiator.