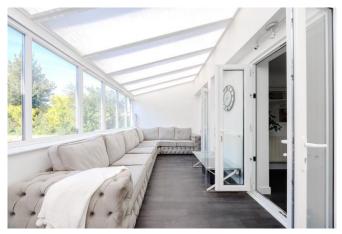

## Conservatory 18'6 x 9'3

Karndean wood effect laminate flooring, wall lights, double glazed windows to rear aspect, double glazed obscure windows to side aspect with double glazed obscure patio doors to side storage area.