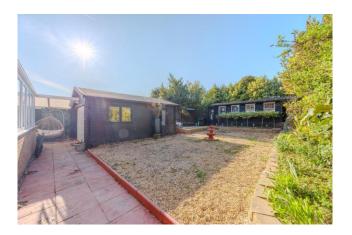

## Rear Garden

Rear garden commencing with stone patio with gravel and a raised patio area to the rear, raised flower bed border, side access leading to the front of the property, external water tap, access to two outbuildings.

## **Outbuilding One**

Electric up and over door, wooden flooring, wood panelling to walls, power and lighting, double glazed door to rear aspect, single glazed door to side aspect.

## **Outbuilding Two**

Rear of outbuilding comprises of multiple workshops with double glazed windows to front and side aspects, power and lighting throughout, multiple storage areas.