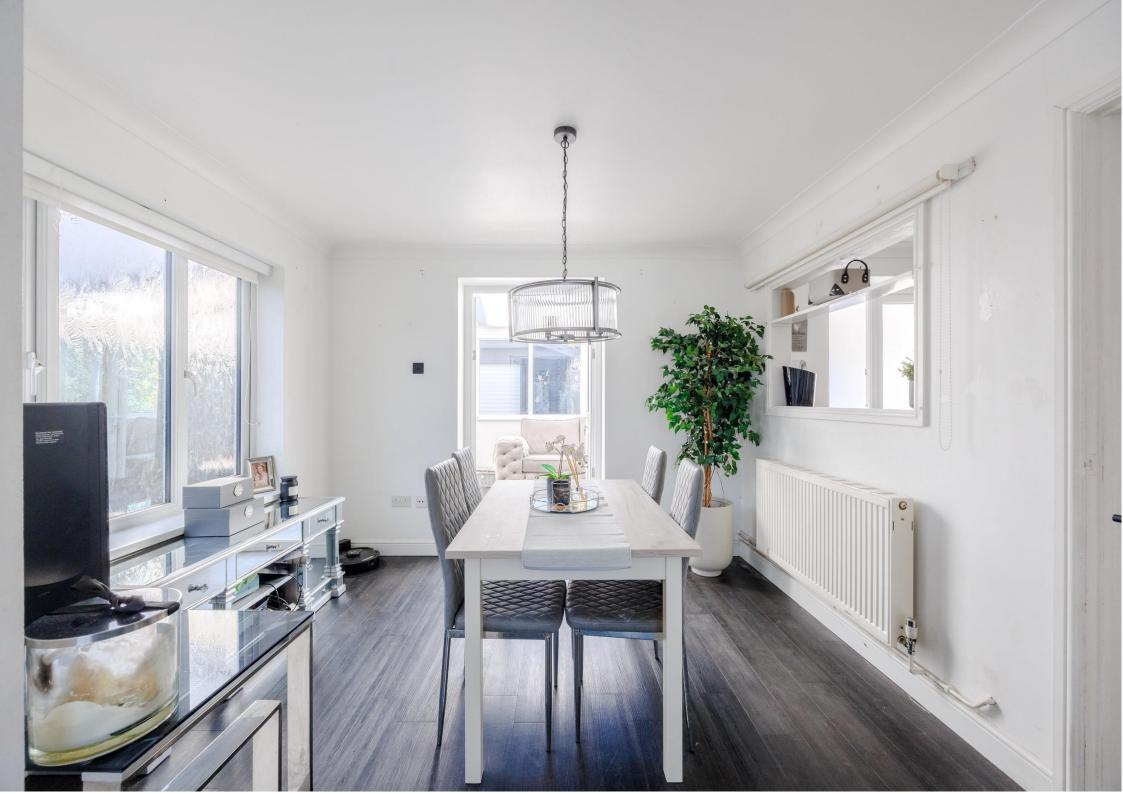

## Dining Room 10'8 x 9'10

Karndean wood effect laminate flooring, coved cornice, double glazed obscure window to side aspect, serving hatch through to kitchen, ceiling light, radiator. Double doors into: