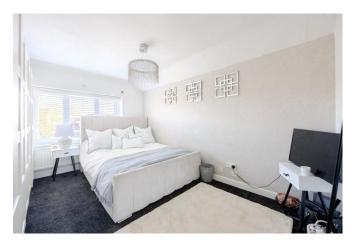

#### Bedroom One 13'1 x 10'11

Carpeted, double glazed window to front aspect, coved cornice, ceiling light, radiator. Access to:

#### Bedroom Two 12'8 x 9'8

Carpeted, double glazed window to front aspect, coved cornice, ceiling light, radiator.

## Bedroom Three 12'1 x 11'0

Carpeted, double glazed window to rear aspect, coved cornice, ceiling light, radiator.

## Bedroom Four 8'8 x 8'0

Carpeted, double glazed window to front aspect, coved cornice, ceiling light, radiator.