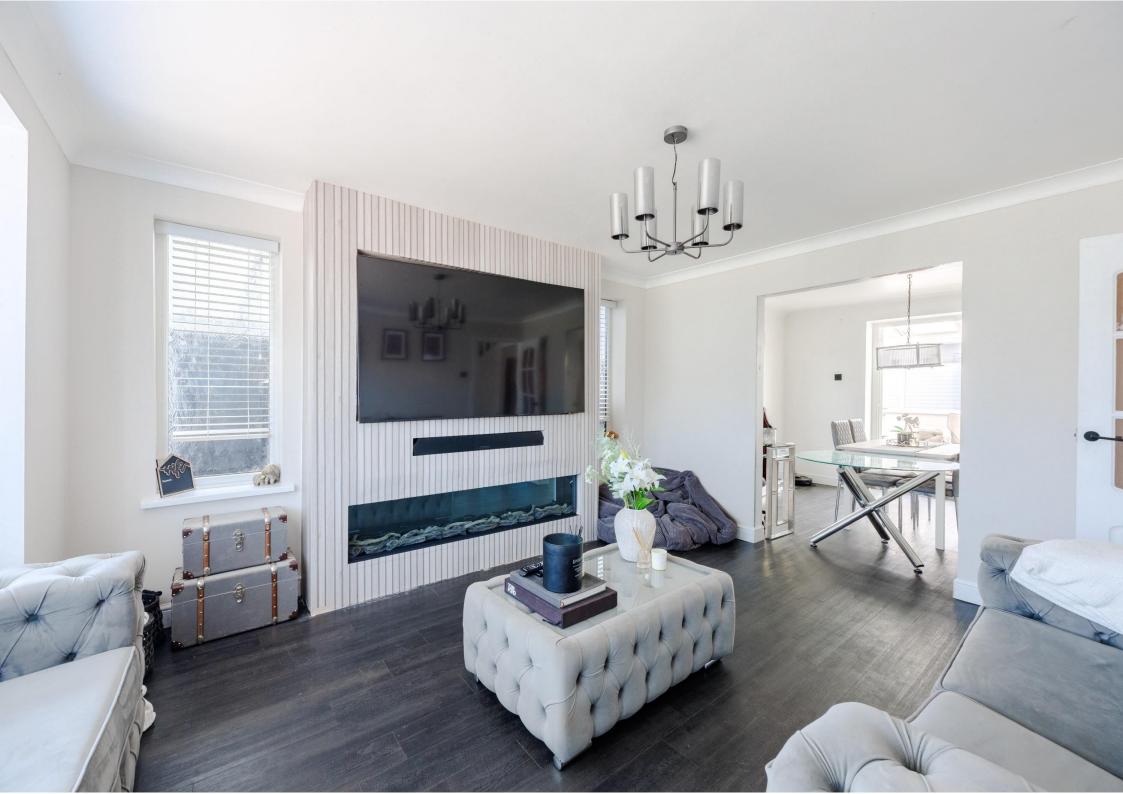

## Lounge 16'2 x 11'10

Karndean wood effect laminate flooring, double glazed boxed bay window to front aspect, two double glazed obscure windows to side aspect, coved cornice, ceiling light, inset electric fireplace. Access to: