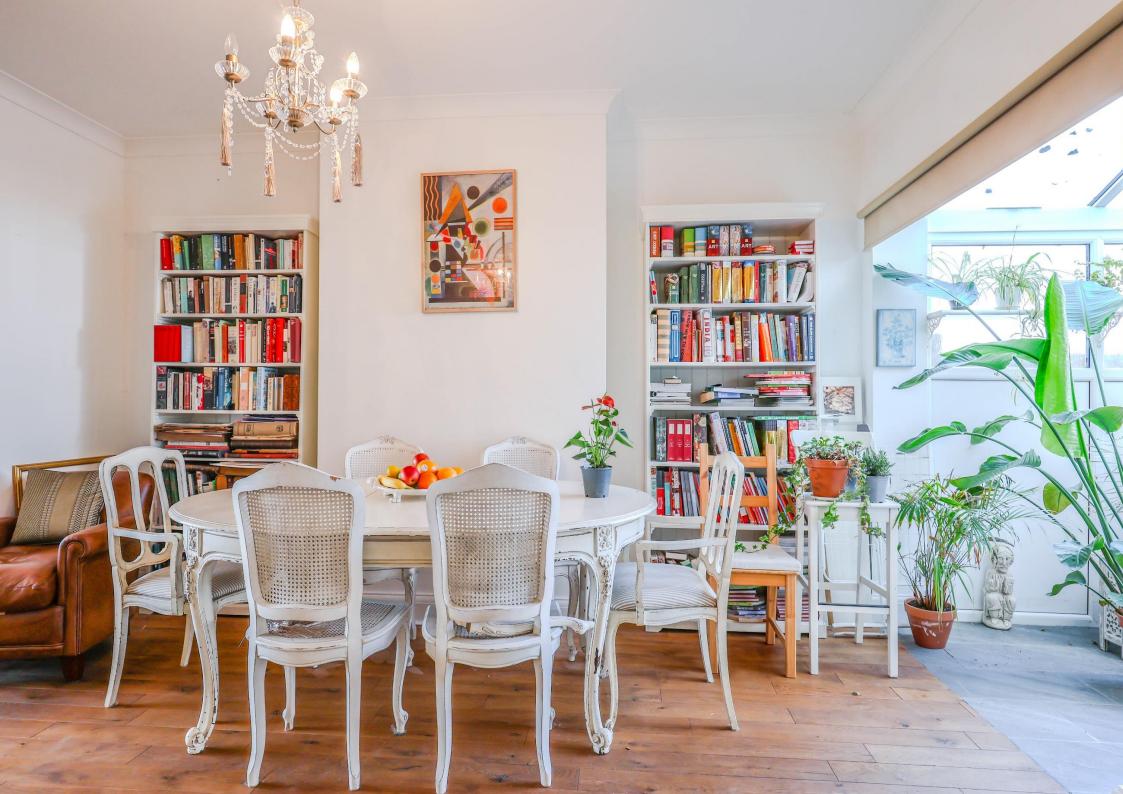

# Dining Room 14'10 x 12'10

Hardwood oak flooring, door to lounge, access to the conservatory, kitchen and bi-folding wood/glass panelled doors leading to the lounge, radiator.