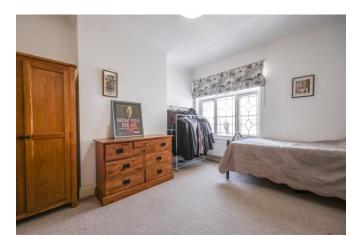

## Bedroom One 15'3 x 12'1

Carpeted, double glazed window to front offering stunning estuary views, double glazed door leading onto balcony again with estuary views, space for wardrobes to alcoves, radiator.

#### Bedroom Three 14'11 x 11'10

Carpeted, double glazed window to rear, radiator.

#### Bedroom Four 12'1 x 8'2

Carpeted, double glazed window to front offering amazing estuary views, coved cornice, radiator.

## Bedroom Five 12' x 8'2

Carpeted, double glazed window to rear, radiator.