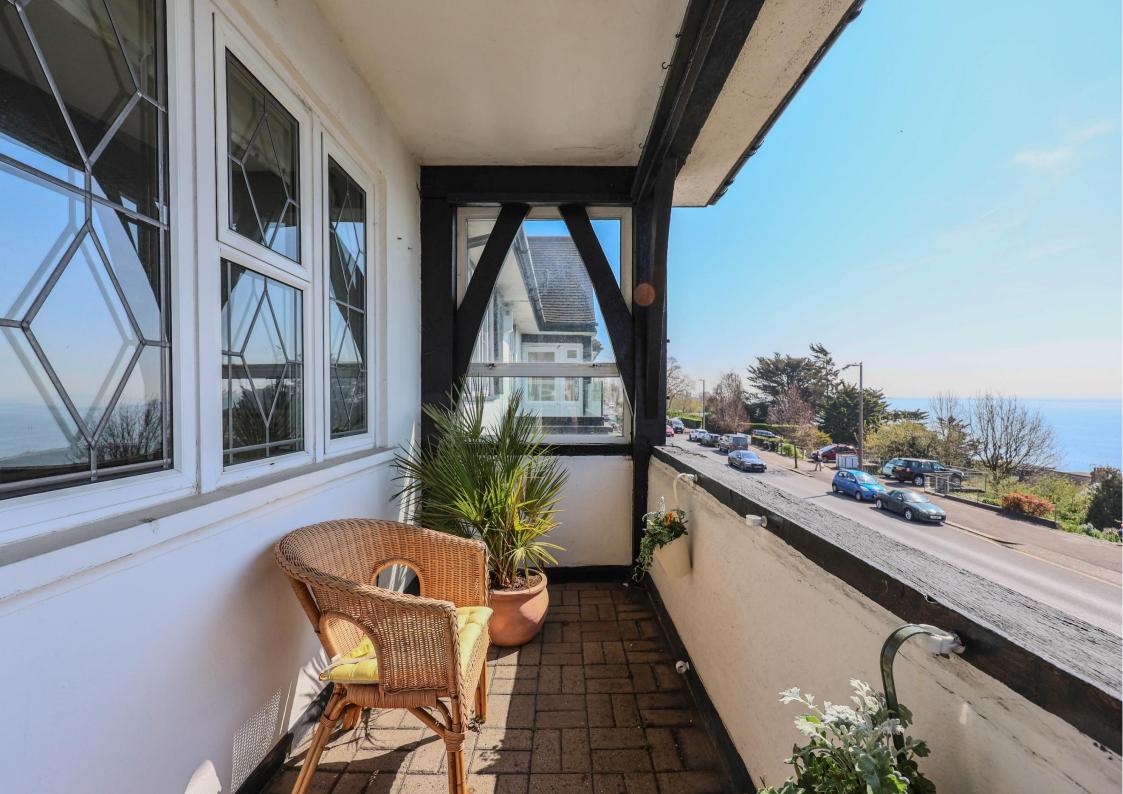

To the first floor there is a family bathroom and separate cloakroom, four great size double bedrooms, the master having access to a south facing balcony, whilst to the first floor there is another large double bedroom with estuary views.

## Bedroom One 15'3 x 12'1

Carpeted, double glazed window to front offering stunning estuary views, double glazed door leading onto balcony again with estuary views, space for wardrobes to alcoves, radiator.