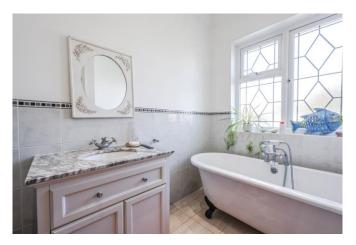

## Bathroom

Tiled effect laminate flooring, part tiled walls, double glazed obscure window to rear, three piece suite with free standing oval bath, wash hand basin with marble surface vanity unit, coved cornice, spotlights.