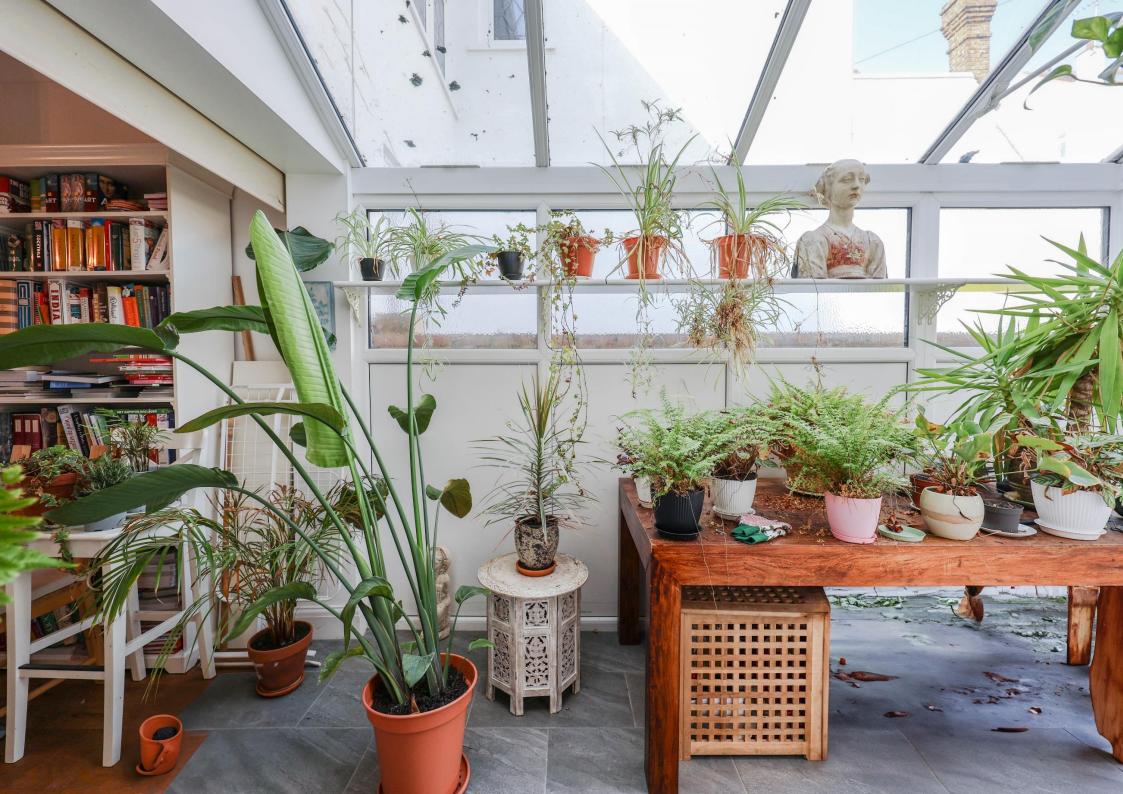

# Conservatory 13' x 6'1

Double glazed windows, roof and double doors leading to patio area, tiled flooring, radiator.