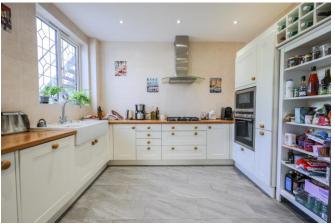

## Kitchen 11'9 x 10'6

Tiled flooring, double glazed window to rear. The kitchen is fitted to include range of base units with solid wood worksurfaces and matching eye level wall mounted units, double ceramic Butler style sink with mixer tap, integrated oven and NEFF microwave, integrated gas hob with extractor over, integrated dishwasher, space for American style fridge freezer, spotlights, radiator.