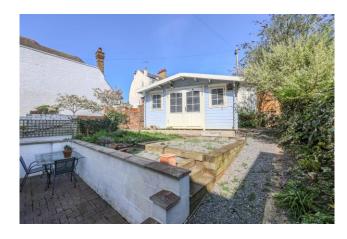

Externally there is a sunny front garden with patio area, whilst to the rear there is a small courtyard garden with garden room.

Located on Grand Parade in Leigh On Sea, this charming property is ideally positioned for the Broadway and its array of shops, bars, restaurants and boutiques along with the beach and mainline railway station also being within a short stroll, giving direct access to London Fenchurch Street.

## Rear Garden

Rear garden commencing with patio area and steps leading to a large summer house with power and double doors to front, pathway to gated access at the rear of the garden and fence to all boundaries.