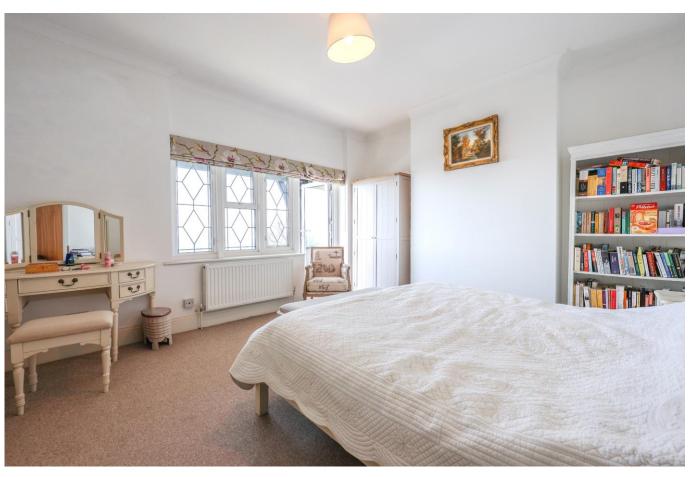

## Bedroom One 15'3 x 12'1

Carpeted, double glazed window to front offering stunning estuary views, double glazed door leading onto balcony again with estuary views, space for wardrobes to alcoves, radiator.

#### Bedroom Four 12'1 x 8'2

Carpeted, double glazed window to front offering amazing estuary views, coved cornice, radiator.