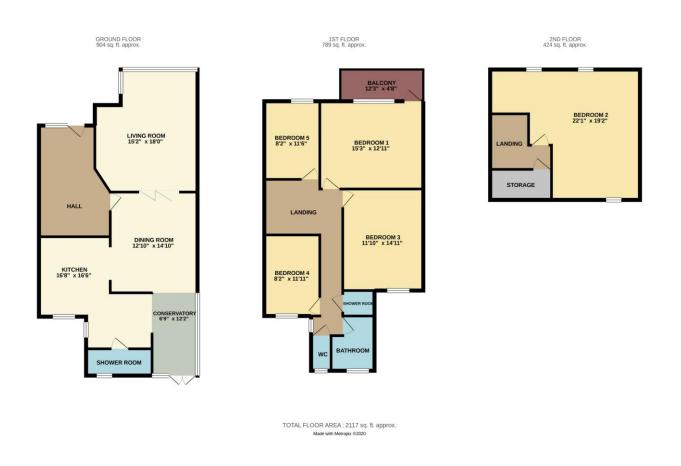

The accommodation is spread out over three floors and comprises; grand entrance hall, ground floor shower room, a large south facing lounge with estuary views, a separate dining room plus a modern fitted kitchen and double glazed conservatory.

To the first floor there is a family bathroom and separate cloakroom, four great size double bedrooms, the master having access to a south facing balcony, whilst to the first floor there is another large double bedroom with estuary views.

## **Accommodation Comprises**

Solid part glazed entrance door leading to:

#### Entrance Hall 12'8 x 10'8

A great size entrance hall with double glazed lead light windows to front aspect, hardwood oak flooring, coved to smooth plastered ceiling, stairs leading to first floor accommodation with understairs storage cupboard, radiator. Doors to:

## Lounge 18'0 x 15'2

Double glazed lead light window to front aspect, hardwood oak flooring, coved to smooth plastered ceiling, feature electric log burner inset into fireplace, radiator. Open plan to:

# Dining Room 14'10 x 12'10

Hardwood oak flooring, door to lounge, access to the conservatory, kitchen and bi-folding wood/glass panelled doors leading to the lounge, radiator.

## Kitchen 11'9 x 10'6

Tiled flooring, double glazed window to rear. The kitchen is fitted to include range of base units with solid wood worksurfaces and matching eye level wall mounted units, double ceramic Butler style sink with mixer tap, integrated oven and NEFF microwave, integrated gas hob with extractor over, integrated dishwasher, space for American style fridge freezer, spotlights, radiator.

## Utility Area 9'9 x 8'3

Fantastic space with double glazed window to rear, tiled flooring, matching units with solid wood work surface. space and plumbing

for a washing machine, built in display cabinet, smooth ceiling with inset spotlights. Door to:

## **Shower Room**

Tiled flooring, double glazed obscure window to rear, three piece three piece suite comprising WC, wash hand basin, shower cubicle with glass door, radiator.

# Conservatory 13' x 6'1

Double glazed windows, roof and double doors leading to patio area, tiled flooring, radiator.

## First Floor Landing

Carpeted, double glazed window to side, coved cornice to smooth plastered ceiling, spotlights, loft access, stairs leading to second floor accommodation. Doors to:

## Bedroom One 15'3 x 12'1

Carpeted, double glazed window to front offering stunning estuary views, double glazed door leading onto balcony again with estuary views, space for wardrobes to alcoves, radiator.

#### Bedroom Three 14'11 x 11'10

Carpeted, double glazed window to rear, radiator.

#### Bedroom Four 12'1 x 8'2

Carpeted, double glazed window to front offering amazing estuary views, coved cornice, radiator.

## Bedroom Five 12' x 8'2

Carpeted, double glazed window to rear, radiator.

## Bathroom

Tiled effect laminate flooring, part tiled walls, double glazed obscure window to rear, three piece suite with free standing oval bath, wash hand basin with marble surface vanity unit, coved cornice, spotlights.

## Separate WC

Tiled effect laminate flooring, part tiled walls, double glazed obscure window to rear, WC, smooth ceiling.

# **Shower Room**

Tiled effect laminate flooring, shower cubicle, spotlights, radiator.

# **Second Floor Landing**

Carpeted, spotlights, large storage cupboard. Door to:

# Bedroom Two 20'5 x 19'1

Carpeted, two Velux windows offering panoramic estuary views, double glazed window to rear, built in wardrobes to one wall, spotlights, two radiators.