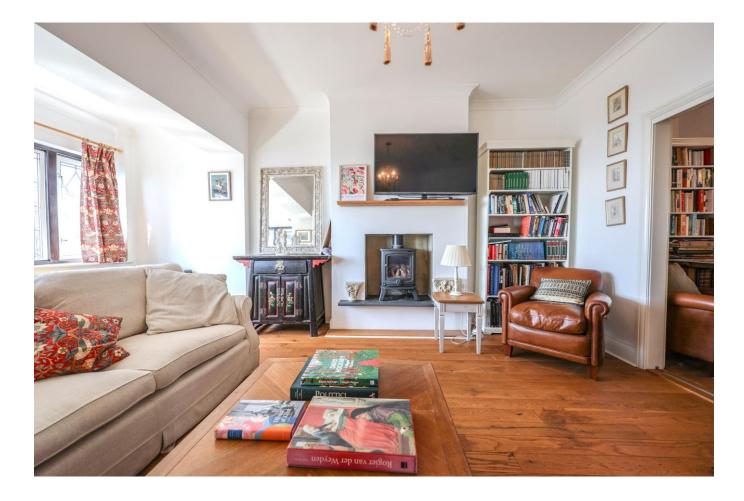

## Lounge 18'0 x 15'2

Double glazed lead light window to front aspect, hardwood oak flooring, coved to smooth plastered ceiling, feature electric log burner inset into fireplace, radiator. Open plan to:

# Dining Room 14'10 x 12'10

Hardwood oak flooring, door to lounge, access to the conservatory, kitchen and bi-folding wood/glass panelled doors leading to the lounge, radiator.