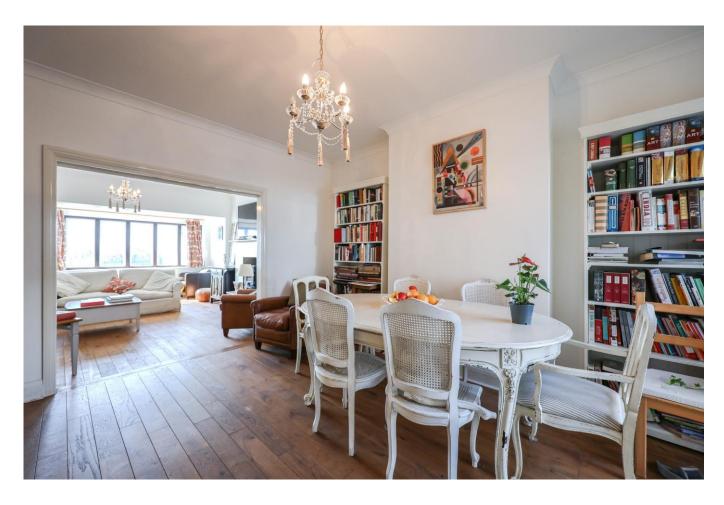

# Dining Room 14'10 x 12'10

Hardwood oak flooring, door to lounge, access to the conservatory, kitchen and bi-folding wood/glass panelled doors leading to the lounge, radiator.