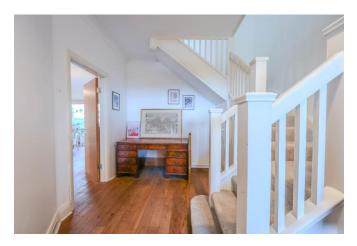

#### Entrance Hall 12'8 x 10'8

A great size entrance hall with double glazed lead light windows to front aspect, hardwood oak flooring, coved to smooth plastered ceiling, stairs leading to first floor accommodation with understairs storage cupboard, radiator. Doors to:

## First Floor Landing

Carpeted, double glazed window to side, coved cornice to smooth plastered ceiling, spotlights, loft access, stairs leading to second floor accommodation. Doors to: