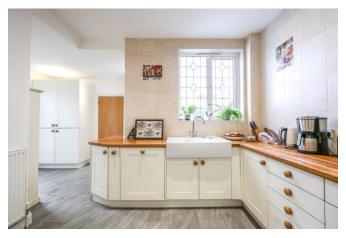

## Kitchen 11'9 x 10'6

Tiled flooring, double glazed window to rear. The kitchen is fitted to include range of base units with solid wood worksurfaces and matching eye level wall mounted units, double ceramic Butler style sink with mixer tap, integrated oven and NEFF microwave, integrated gas hob with extractor over, integrated dishwasher, space for American style fridge freezer, spotlights, radiator.