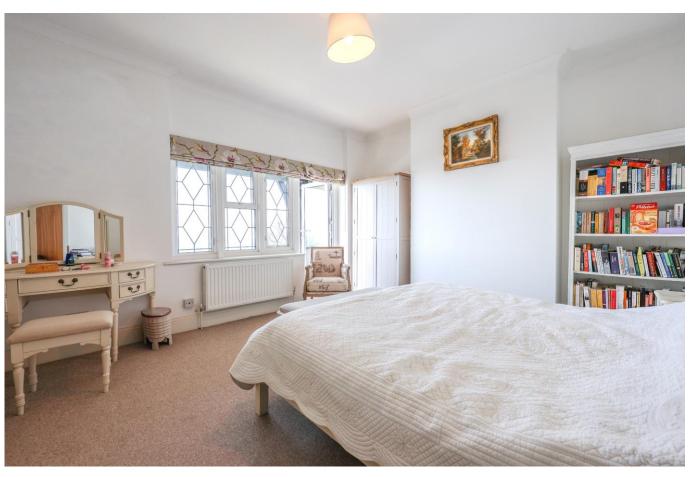

#### Bedroom One 15'3 x 12'1

Carpeted, double glazed window to front offering stunning estuary views, double glazed door leading onto balcony again with estuary views, space for wardrobes to alcoves, radiator.

To the first floor there is a family bathroom and separate cloakroom, four great size double bedrooms, the master having access to a south facing balcony, whilst to the first floor there is another large double bedroom with estuary views.