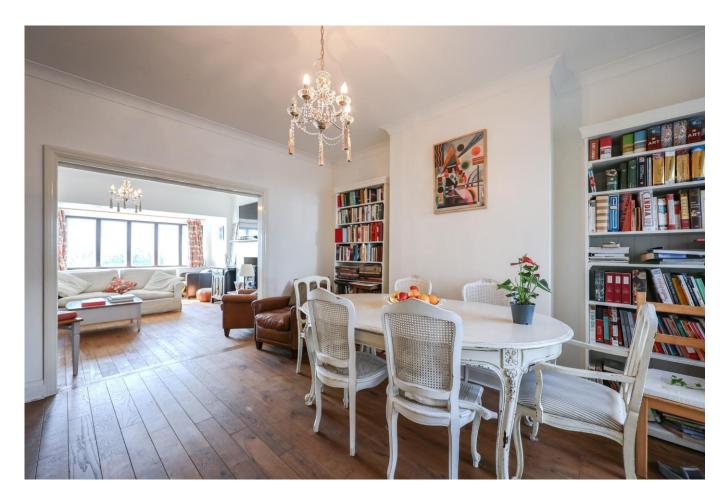

## Dining Room 14'10 x 12'10

Hardwood oak flooring, door to lounge, access to the conservatory, kitchen and bi-folding wood/glass panelled doors leading to the lounge, radiator.