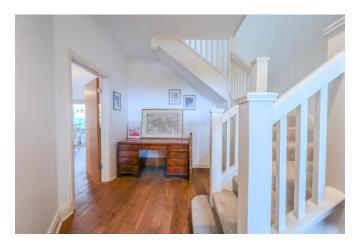

#### Entrance Hall 12'8 x 10'8

A great size entrance hall with double glazed lead light windows to front aspect, hardwood oak flooring, coved to smooth plastered ceiling, stairs leading to first floor accommodation with understairs storage cupboard, radiator. Doors to:

#### First Floor Landing

Carpeted, double glazed window to side, coved cornice to smooth plastered ceiling, spotlights, loft access, stairs leading to second floor accommodation. Doors to: