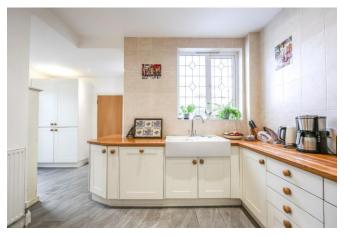

#### Kitchen 11'9 x 10'6

Tiled flooring, double glazed window to rear. The kitchen is fitted to include range of base units with solid wood worksurfaces and matching eye level wall mounted units, double ceramic Butler style sink with mixer tap, integrated oven and NEFF microwave, integrated gas hob with extractor over, integrated dishwasher, space for American style fridge freezer, spotlights, radiator.