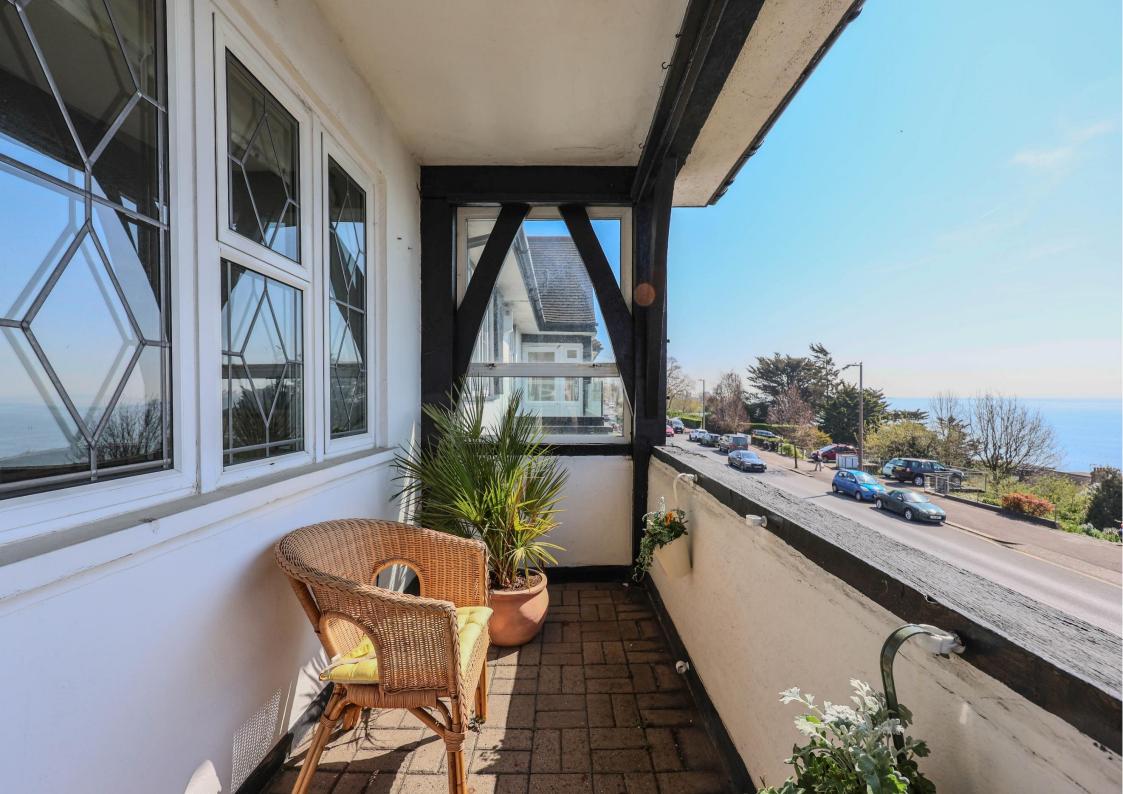

#### Bedroom One 15'3 x 12'1

Carpeted, double glazed window to front offering stunning estuary views, double glazed door leading onto balcony again with estuary views, space for wardrobes to alcoves, radiator.

To the first floor there is a family bathroom and separate cloakroom, four great size double bedrooms, the master having access to a south facing balcony, whilst to the first floor there is another large double bedroom with estuary views.