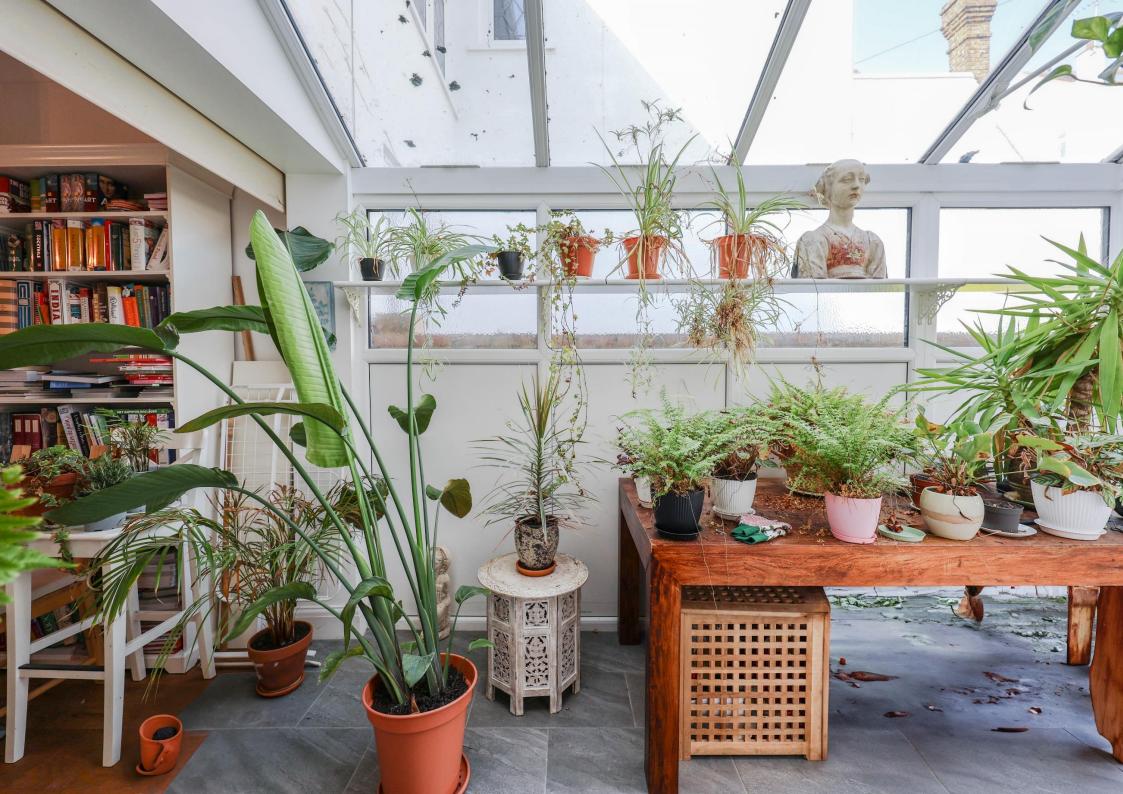

## Conservatory 13' x 6'1

Double glazed windows, roof and double doors leading to patio area, tiled flooring, radiator.