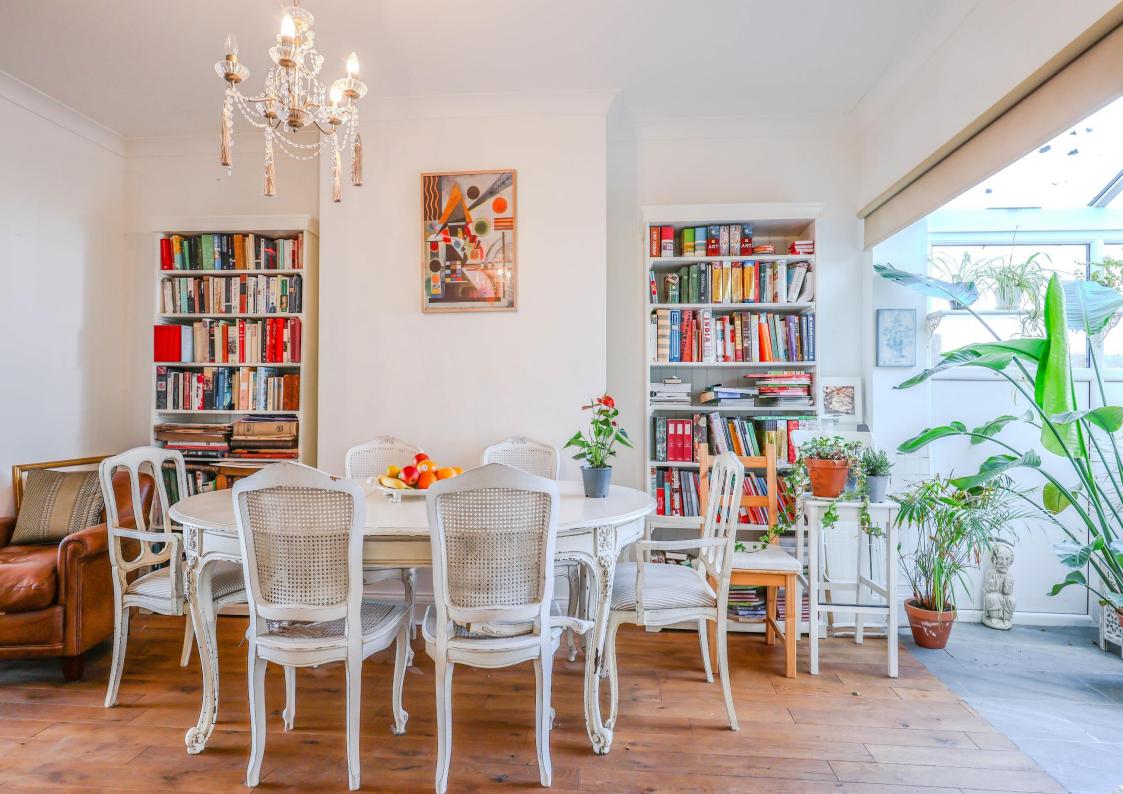

## Dining Room 14'10 x 12'10

Hardwood oak flooring, door to lounge, access to the conservatory, kitchen and bi-folding wood/glass panelled doors leading to the lounge, radiator.