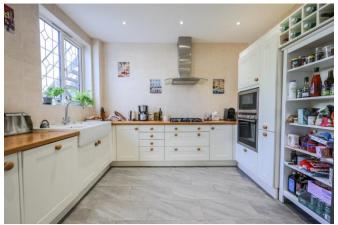

#### Kitchen 11'9 x 10'6

Tiled flooring, double glazed window to rear. The kitchen is fitted to include range of base units with solid wood worksurfaces and matching eye level wall mounted units, double ceramic Butler style sink with mixer tap, integrated oven and NEFF microwave, integrated gas hob with extractor over, integrated dishwasher, space for American style fridge freezer, spotlights, radiator.