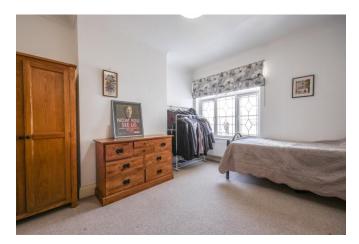

#### Bedroom One 15'3 x 12'1

Carpeted, double glazed window to front offering stunning estuary views, double glazed door leading onto balcony again with estuary views, space for wardrobes to alcoves, radiator.

#### Bedroom Three 14'11 x 11'10

Carpeted, double glazed window to rear, radiator.

#### Bedroom Four 12'1 x 8'2

Carpeted, double glazed window to front offering amazing estuary views, coved cornice, radiator.

#### Bedroom Five 12' x 8'2

Carpeted, double glazed window to rear, radiator.