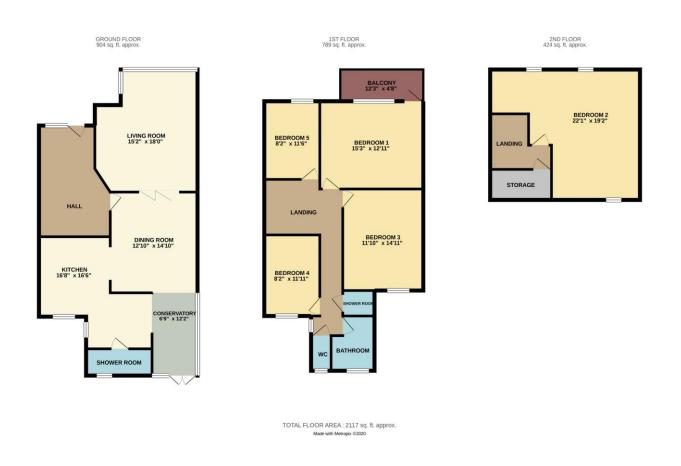

The accommodation is spread out over three floors and comprises; grand entrance hall, ground floor shower room, a large south facing lounge with estuary views, a separate dining room plus a modern fitted kitchen and double glazed conservatory.

To the first floor there is a family bathroom and separate cloakroom, four great size double bedrooms, the master having access to a south facing balcony, whilst to the first floor there is another large double bedroom with estuary views.

#### Entrance Hall 12'8 x 10'8

A great size entrance hall with double glazed lead light windows to front aspect, hardwood oak flooring, coved to smooth plastered ceiling, stairs leading to first floor accommodation with understairs storage cupboard, radiator. Doors to:

#### Lounge 18'0 x 15'2

Double glazed lead light window to front aspect, hardwood oak flooring, coved to smooth plastered ceiling, feature electric log burner inset into fireplace, radiator. Open plan to:

## Dining Room 14'10 x 12'10

Hardwood oak flooring, door to lounge, access to the conservatory, kitchen and bi-folding wood/glass panelled doors leading to the lounge, radiator.

#### Kitchen 11'9 x 10'6

Tiled flooring, double glazed window to rear. The kitchen is fitted to include range of base units with solid wood worksurfaces and matching eye level wall mounted units, double ceramic Butler style sink with mixer tap, integrated oven and NEFF microwave, integrated gas hob with extractor over, integrated dishwasher, space for American style fridge freezer, spotlights, radiator.

#### Bedroom One 15'3 x 12'1

Carpeted, double glazed window to front offering stunning estuary views, double glazed door leading onto balcony again with estuary views, space for wardrobes to alcoves, radiator.

#### Bedroom Three 14'11 x 11'10

Carpeted, double glazed window to rear, radiator.

#### Bedroom Four 12'1 x 8'2

Carpeted, double glazed window to front offering amazing estuary views, coved cornice, radiator.

#### Bedroom Five 12' x 8'2

Carpeted, double glazed window to rear, radiator.

#### Bathroom

Tiled effect laminate flooring, part tiled walls, double glazed obscure window to rear, three piece suite with free standing oval bath, wash hand basin with marble surface vanity unit, coved cornice, spotlights.

## Separate WC

Tiled effect laminate flooring, part tiled walls, double glazed obscure window to rear, WC, smooth ceiling.

## **Shower Room**

Tiled effect laminate flooring, shower cubicle, spotlights, radiator.

## Bedroom Two 20'5 x 19'1

Carpeted, two Velux windows offering panoramic estuary views, double glazed window to rear, built in wardrobes to one wall, spotlights, two radiators.