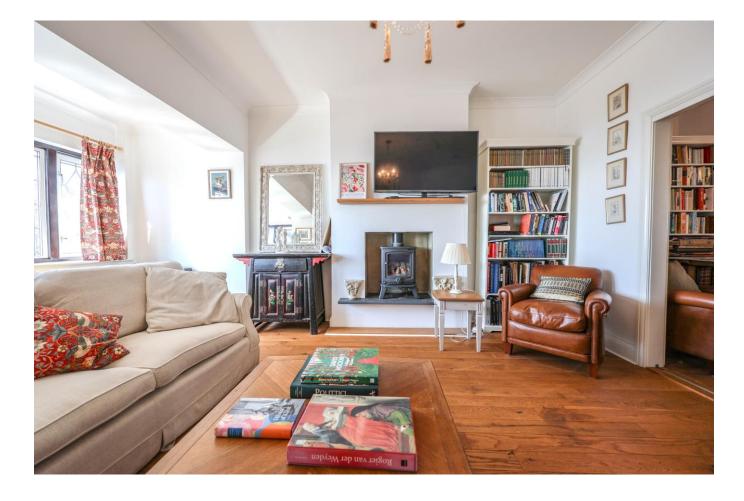

#### Lounge 18'0 x 15'2

Double glazed lead light window to front aspect, hardwood oak flooring, coved to smooth plastered ceiling, feature electric log burner inset into fireplace, radiator. Open plan to: