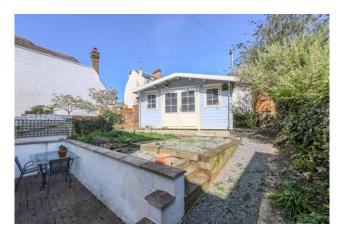

Externally there is a sunny front garden with patio area, whilst to the rear there is a small courtyard garden with garden room.

Located on Grand Parade in Leigh On Sea, this charming property is ideally positioned for the Broadway and its array of shops, bars, restaurants and boutiques along with the beach and mainline railway station also being within a short stroll, giving direct access to London Fenchurch Street.

#### Rear Garden

Rear garden commencing with patio area and steps leading to a large summer house with power and double doors to front, pathway to gated access at the rear of the garden and fence to all boundaries.