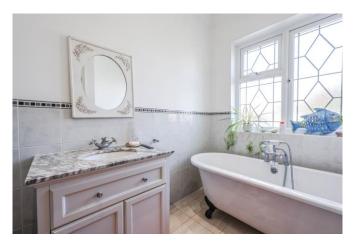

#### Bathroom

Tiled effect laminate flooring, part tiled walls, double glazed obscure window to rear, three piece suite with free standing oval bath, wash hand basin with marble surface vanity unit, coved cornice, spotlights.