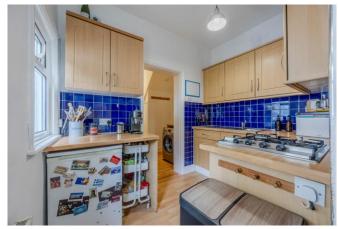

# Kitchen 8'10 x 6'3

Wood effect laminate flooring, two double glazed windows to side aspect, double glazed door to side with direct access to garden, range of base units with wood effect laminate worksurfaces and matching eye level

wall mounted units, stainless steel sink with drainer and mixer tap, integrated four ring gas hob with integrated oven, radiator.