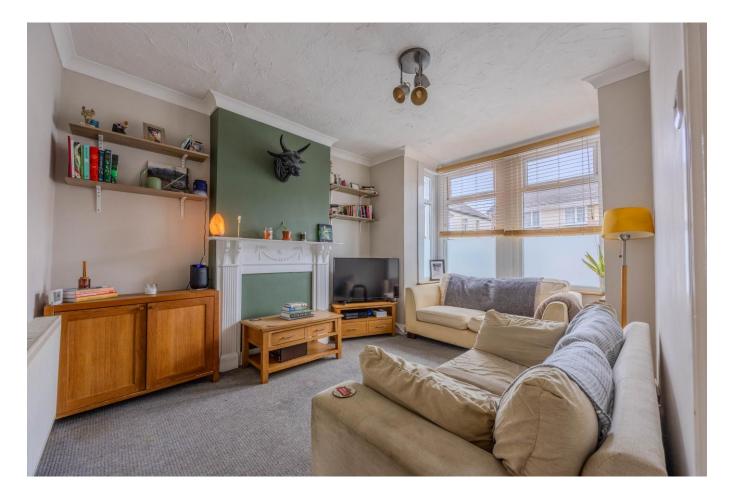

# Lounge/Diner 14'3 x 10'5

Carpeted, double glazed bay window to front, coved cornice, feature ornate fireplace.

### Double Bedroom 11'5 x 10'11

Carpeted, double glazed window to rear aspect, original coved cornice, ceiling rose with light, double radiator.