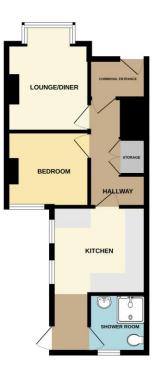

The accommodation comprises a welcoming hallway with utility area, bright and airy lounge, fitted kitchen and three-piece shower room . Externally the property has direct access to a private west facing garden which benefits from a summerhouse with power and lighting - which make an ideal home office space.

# Accommodation Comprises

Communal entrance door leading into:

#### **Communal Hallway**

Carpeted, dado rail, meter cupboard. Private entrance door into:

# Hallway/Utility Area

Wood effect laminate flooring, understairs storage cupboard, worksurface with space for washing machine. Doors to:

# Lounge/Diner 14'3 x 10'5

Carpeted, double glazed bay window to front, coved cornice, feature ornate fireplace.

### Double Bedroom 11'5 x 10'11

Carpeted, double glazed window to rear aspect, original coved cornice, ceiling rose with light, double radiator.

# Kitchen 8'10 x 6'3

Wood effect laminate flooring, two double glazed windows to side aspect, double glazed door to side with direct access to garden, range of base units with wood effect laminate worksurfaces and matching eye level

wall mounted units, stainless steel sink with drainer and mixer tap, integrated four ring gas hob with integrated oven, radiator.

#### Shower Room 5'9 x 5'5

Wood effect laminate flooring, part tiled walls, double glazed obscure window to rear aspect, shower cubicle with drencher head and secondary shower attachment, WC, wash hand basin with mixer tap and vanity unit, , chrome towel radiator.