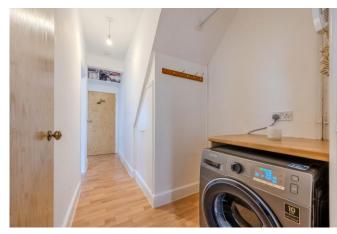

# Hallway/Utility Area

Wood effect laminate flooring, understairs storage cupboard, worksurface with space for washing machine. Doors to: