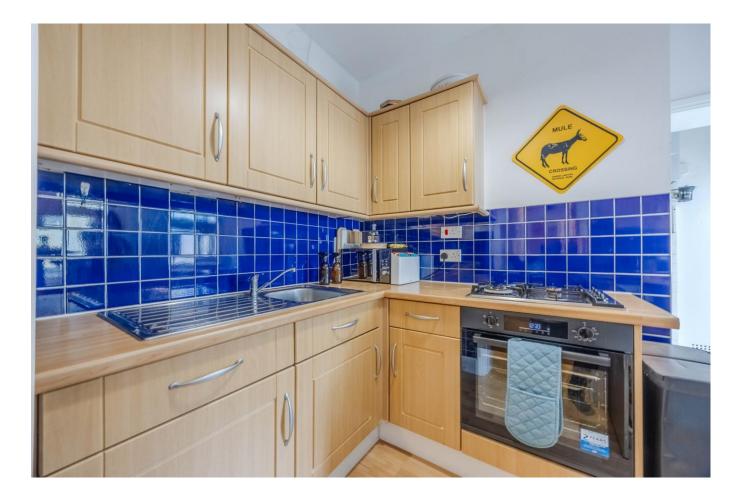

# Kitchen 8'10 x 6'3

Wood effect laminate flooring, two double glazed windows to side aspect, double glazed door to side with direct access to garden, range of base units with wood effect laminate worksurfaces and matching eye level

wall mounted units, stainless steel sink with drainer and mixer tap, integrated four ring gas hob with integrated oven, radiator.