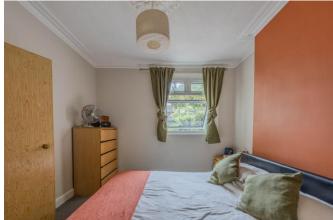

### Double Bedroom 11'5 x 10'11

Carpeted, double glazed window to rear aspect, original coved cornice, ceiling rose with light, double radiator.