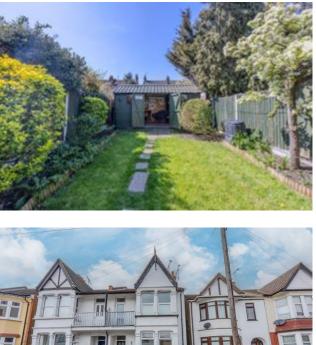

The accommodation comprises a welcoming hallway with utility area, bright and airy lounge, fitted kitchen and three-piece shower room . Externally the property has direct access to a private west facing garden which benefits from a summerhouse with power and lighting - which make an ideal home office space.

#### **Rear Garden**

Private west facing rear garden commencing with paved patio area and the remainder being laid to lawn with shrub borders, shed with power and lighting (to remain) summerhouse (to remain) also with power and lighting.

# Summerhouse

Power and lighting, two windows to front aspect, double doors, and hardwired internet connectivity for use as an office. Lease Information

Lease: 100 years remaining Ground Rent: Peppercorn Service Charge: £0