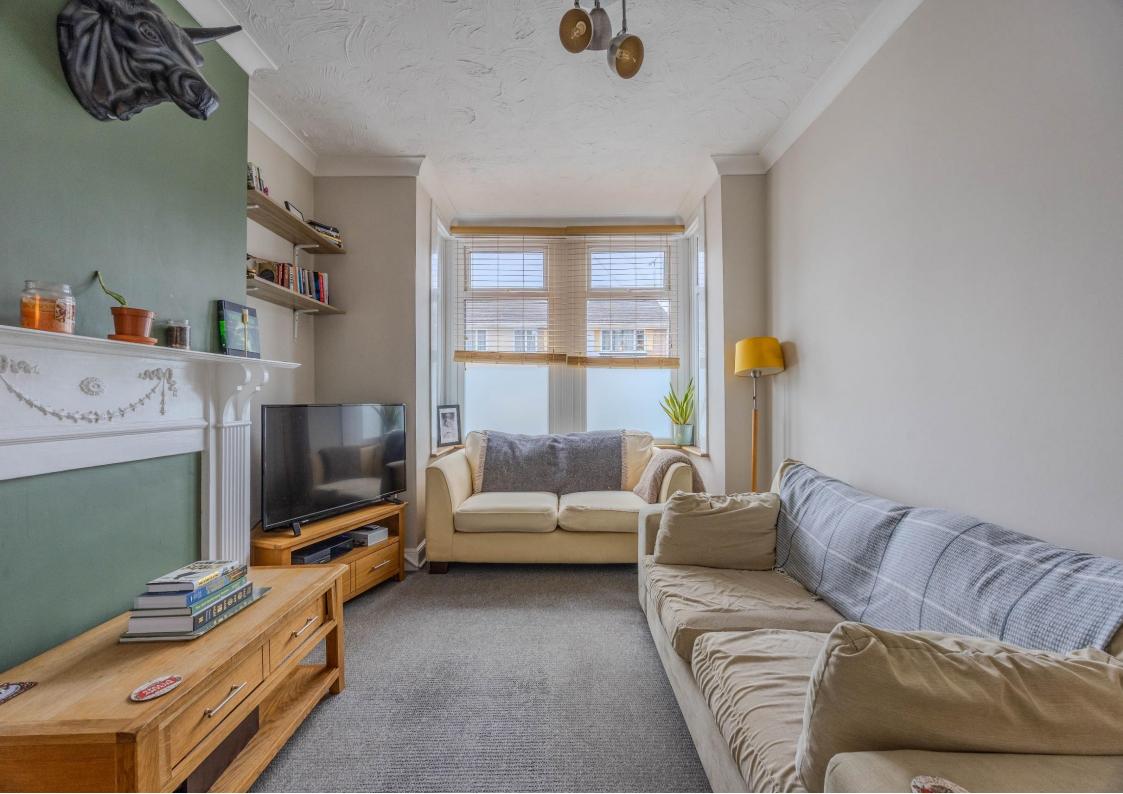

The accommodation comprises a welcoming hallway with utility area, bright and airy lounge, fitted kitchen and three-piece shower room . Externally the property has direct access to a private west facing garden which benefits from a summerhouse with power and lighting - which make an ideal home office space.

# Lounge/Diner 14'3 x 10'5

Carpeted, double glazed bay window to front, coved cornice, feature ornate fireplace.