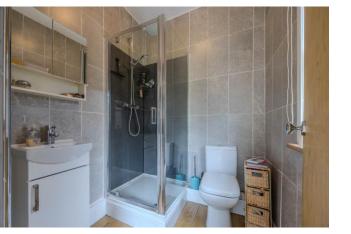

#### Shower Room 5'9 x 5'5

Wood effect laminate flooring, part tiled walls, double glazed obscure window to rear aspect, shower cubicle with drencher head and secondary shower attachment, WC, wash hand basin with mixer tap and vanity unit, , chrome towel radiator.