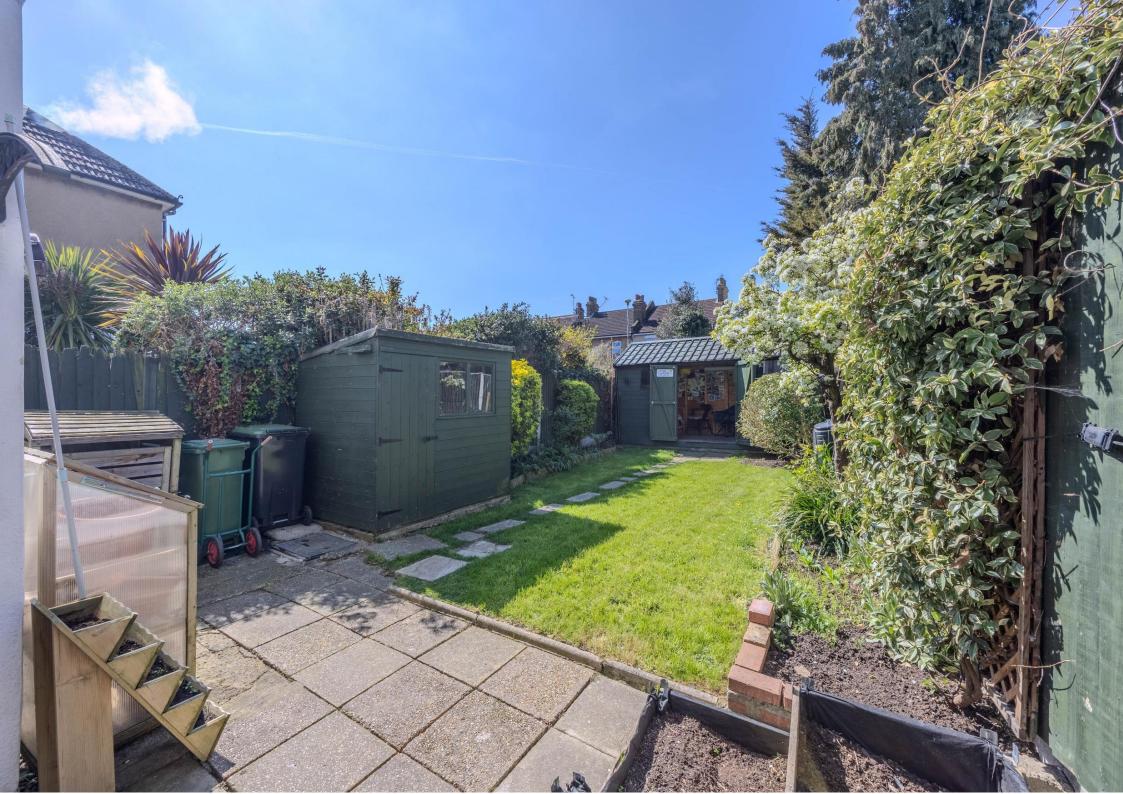

The accommodation comprises a welcoming hallway with utility area, bright and airy lounge, fitted kitchen and three-piece shower room . Externally the property has direct access to a private west facing garden which benefits from a summerhouse with power and lighting - which make an ideal home office space.

#### **Rear Garden**

Private west facing rear garden commencing with paved patio area and the remainder being laid to lawn with shrub borders, shed with power and lighting (to remain) summerhouse (to remain) also with power and lighting.

# Summerhouse

Power and lighting, two windows to front aspect, double doors, and hardwired internet connectivity for use as an office. Lease Information

Lease: 100 years remaining Ground Rent: Peppercorn Service Charge: £0