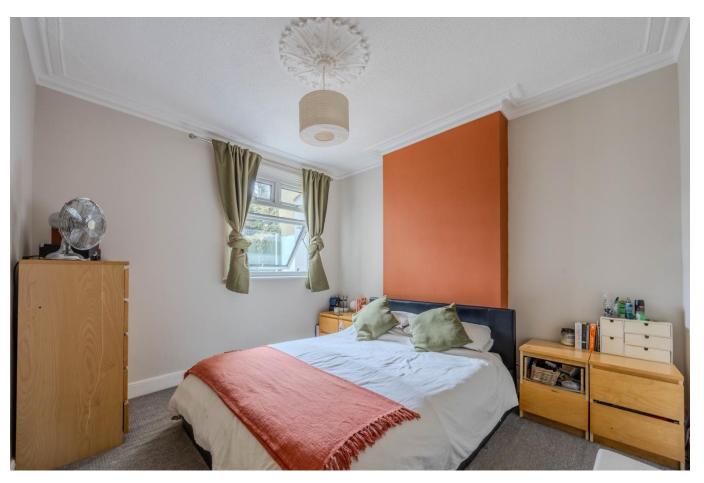

### Double Bedroom 11'5 x 10'11

Carpeted, double glazed window to rear aspect, original coved cornice, ceiling rose with light, double radiator.