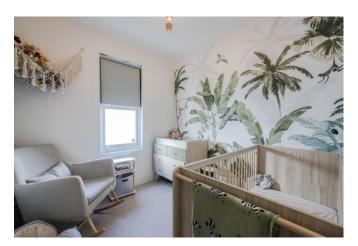

#### Bedroom Two 8'8 x 8'6

Double glazed window to side aspect, carpeted, smooth plastered ceiling, radiator.