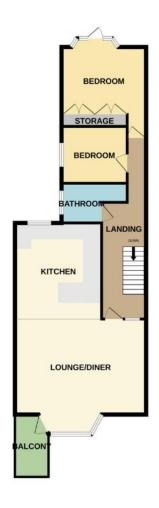

The accommodation comprises; spacious split level landing, a large south facing lounge/diner with estuary views and access to a balcony, a modern fitted kitchen/breakfast room with integrated appliances, two bedrooms - the master giving access to a second balcony with access to the rear garden and a smart bathroom suite.

#### **Accommodation Comprises**

The property is approached via part glazed communal entrance door leading to:

#### Entrance Hall 12'2 x 4'1

With original Parquet wood flooring, cornice to ceiling. Personal door with stairs leading to:

#### First Floor Landing 27'1 x 6'1

A great size split level landing which is carpeted, coved cornice to smooth plastered ceiling with inset spotlighting and access to part boarded loft space via ladder, two cast iron effect radiators. Doors to:

#### Open Plan Lounge & Kitchen

#### Lounge Area 18'8 x 16'5 into bay

Double glazed window to front aspect with bespoke fitted seat storage and fabulous estuary views, Parquet effect wood flooring throughout, feature fireplace with electric inset log burner and wooden mantle over, twin bespoke fitted alcove storage cupboards with shelving above, coved to smooth plastered ceiling with inset spotlighting, cast iron effect radiator, door to balcony which is decked and affords some fabulous estuary views towards Southend Pier. Open plan to:

#### Kitchen Breakfast Room 12'6 x 12'1

Double glazed window to rear aspect. The kitchen is fitted to include a one and a quarter modern sink unit with mixer tap inset into a range of square edge worksurfaces with cupboards and drawers beneath, Range cooker with five ring gas hob and extractor hood above, further range of matching eye level wall mounted units with glass display cabinets, integrated fridge and separate freezer, dishwasher and washing machine, concealed boiler (n/t), coved to smooth plastered ceiling with inset spotlighting, Parquet wood effect flooring, feature cast iron effect vertical radiator.

#### Bedroom One 13'3 plus depth of wardrobe x 11'1

Double glazed bay window to rear aspect with central door to balcony, carpeted, feature panelling to walls, range of fitted floor to ceiling wardrobes, smooth plastered ceiling, feature vertical cast iron radiator.

#### Bedroom Two 8'8 x 8'6

Double glazed window to side aspect, carpeted, smooth plastered ceiling, radiator.

#### Bathroom 8'5 x 5'8

Double glazed obscure window to side aspect, modern suite comprising floor standing claw footed bath with mixer tap and shower attachment over with additional Rainfall shower head, wash hand basin with mixer tap and vanity cupboard beneath, low level WC, tiled flooring, smooth plastered ceiling with inset spotlighting, heated towel rail.