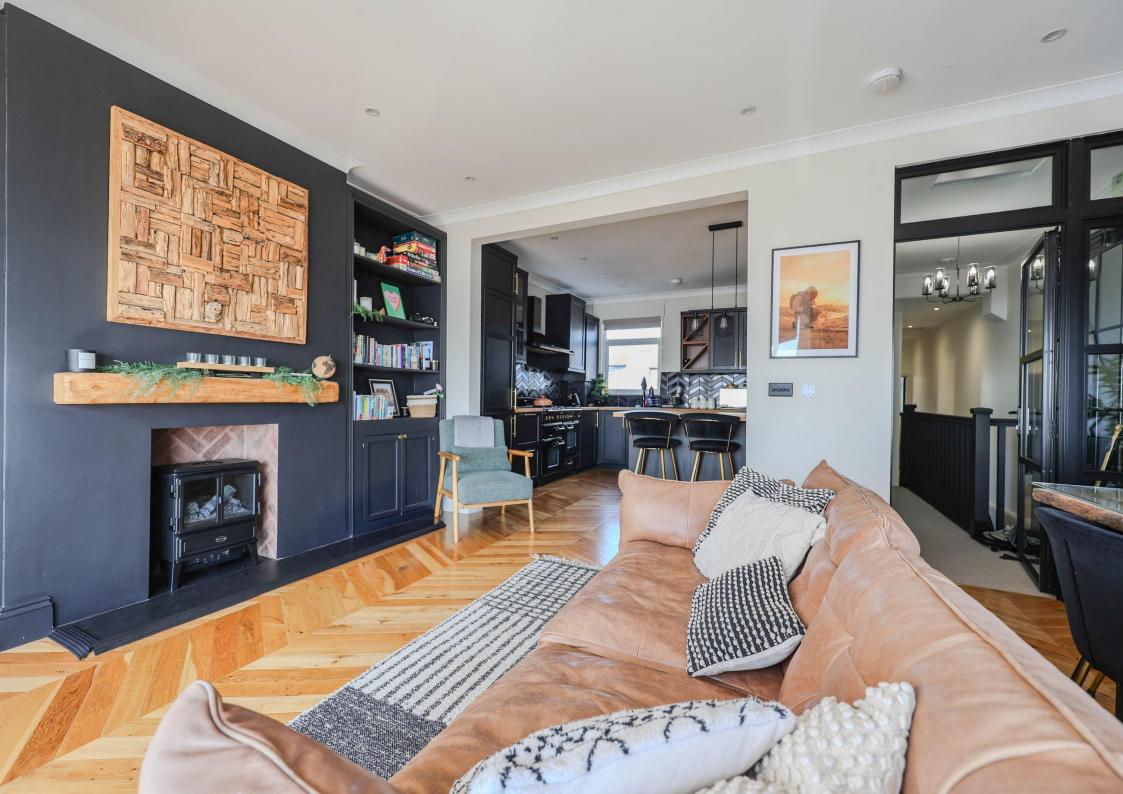

#### Open Plan Lounge & Kitchen

#### Lounge Area 18'8 x 16'5 into bay

Double glazed window to front aspect with bespoke fitted seat storage and fabulous estuary views, Parquet effect wood flooring throughout, feature fireplace with electric inset log burner and wooden mantle over, twin bespoke fitted alcove storage cupboards with shelving above, coved to smooth plastered ceiling with inset spotlighting, cast iron effect radiator, door to balcony which is decked and affords some fabulous estuary views towards Southend Pier. Open plan to: