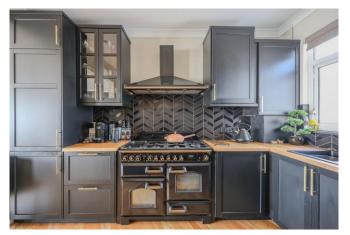

#### Kitchen Breakfast Room 12'6 x 12'1

Double glazed window to rear aspect. The kitchen is fitted to include a one and a quarter modern sink unit with mixer tap inset into a range of square edge worksurfaces with cupboards and drawers beneath, Range cooker with five ring gas hob and extractor hood above, further range of matching eye level wall mounted units with glass display cabinets, integrated fridge and separate freezer, dishwasher and washing machine, concealed boiler (n/t), coved to smooth plastered ceiling with inset spotlighting, Parquet wood effect flooring, feature cast iron effect vertical radiator.