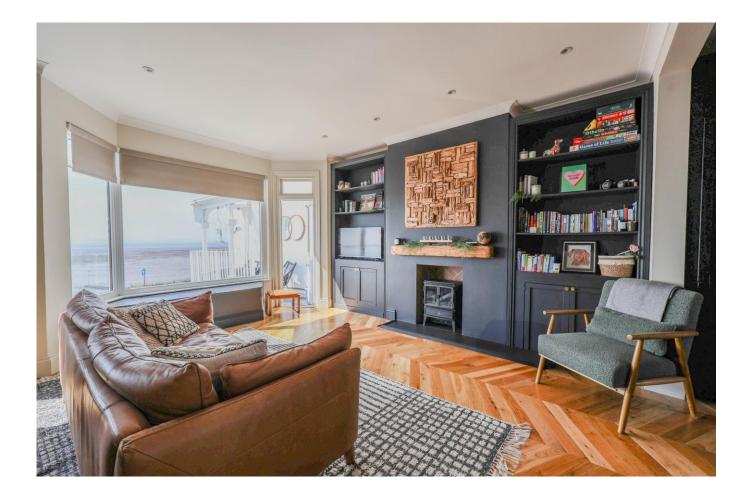

#### Lounge Area 18'8 x 16'5 into bay

Double glazed window to front aspect with bespoke fitted seat storage and fabulous estuary views, Parquet effect wood flooring throughout, feature fireplace with electric inset log burner and wooden mantle over, twin bespoke fitted alcove storage cupboards with shelving above, coved to smooth plastered ceiling with inset spotlighting, cast iron effect radiator, door to balcony which is decked and affords some fabulous estuary views towards Southend Pier. Open plan to: