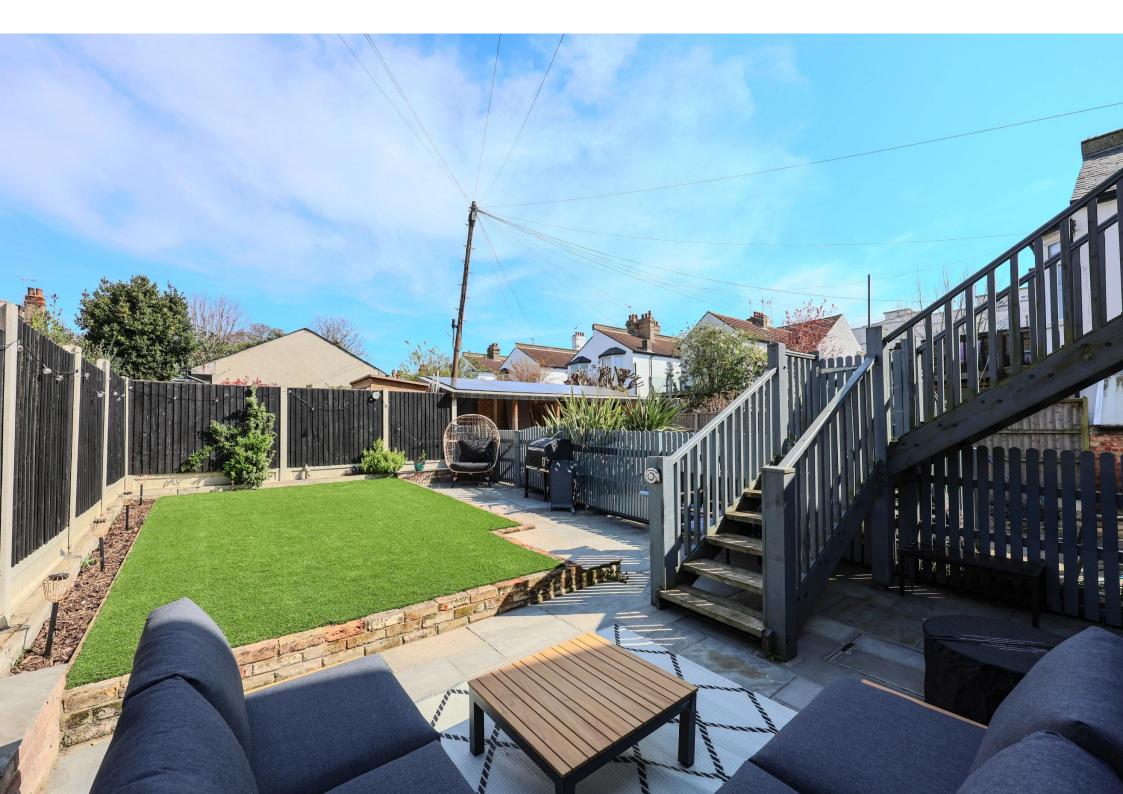

Externally the property benefits from a great size rear garden and also comes with the added benefit of owning the front garden and therefore offering scope to create off street parking (subject to local planning consents).

## Rear Garden

The property benefits from having direct access to its own private rear garden which commences with a paved patio area and the remainder being laid with artificial lawn.