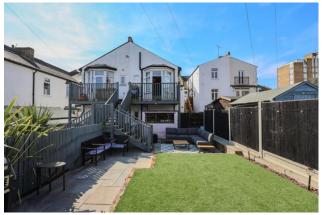

## Externally

## Rear Garden

The property benefits from having direct access to its own private rear garden which commences with a paved patio area and the remainder being laid with artificial lawn.