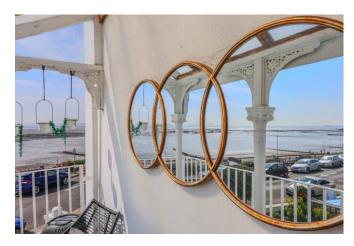

#### Lounge Area 18'8 x 16'5 into bay

Double glazed window to front aspect with bespoke fitted seat storage and fabulous estuary views, Parquet effect wood flooring throughout, feature fireplace with electric inset log burner and wooden mantle over, twin bespoke fitted alcove storage cupboards with shelving above, coved to smooth plastered ceiling with inset spotlighting, cast iron effect radiator, door to balcony which is decked and affords some fabulous estuary views towards Southend Pier. Open plan to: