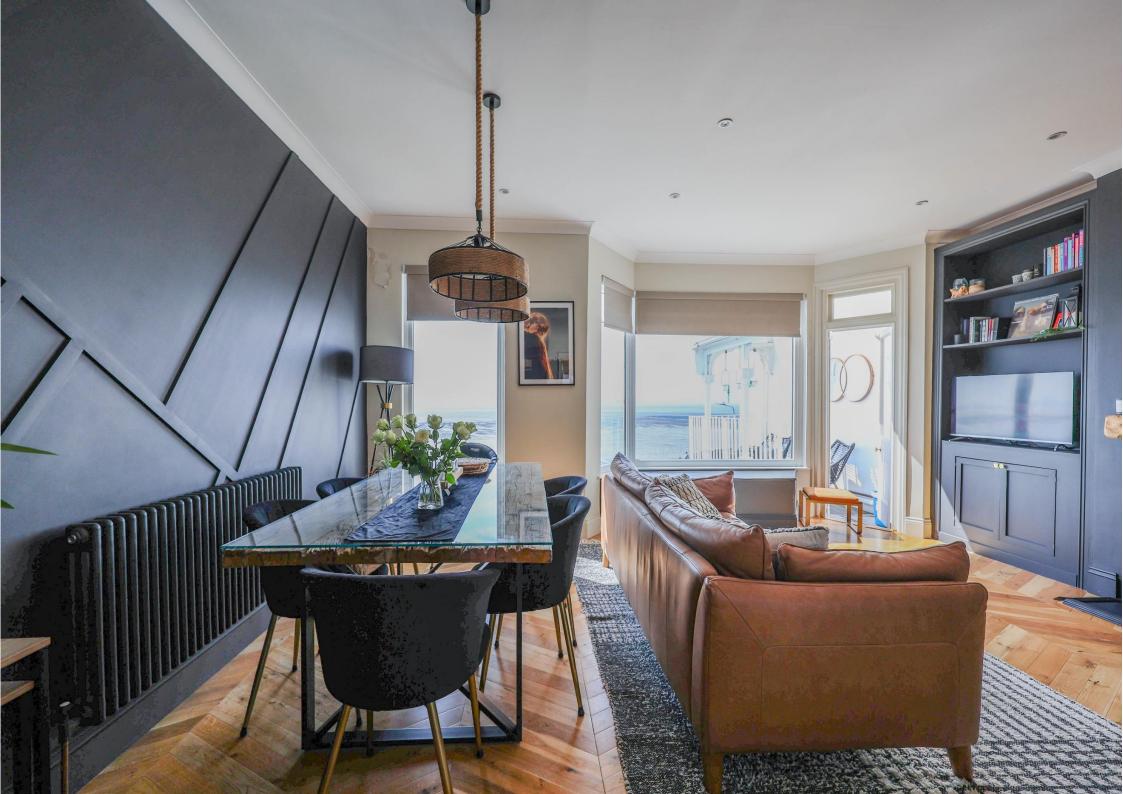

#### Lounge Area 18'8 x 16'5 into bay

Double glazed window to front aspect with bespoke fitted seat storage and fabulous estuary views, Parquet effect wood flooring throughout, feature fireplace with electric inset log burner and wooden mantle over, twin bespoke fitted alcove storage cupboards with shelving above, coved to smooth plastered ceiling with inset spotlighting, cast iron effect radiator, door to balcony which is decked and affords some fabulous estuary views towards Southend Pier. Open plan to: