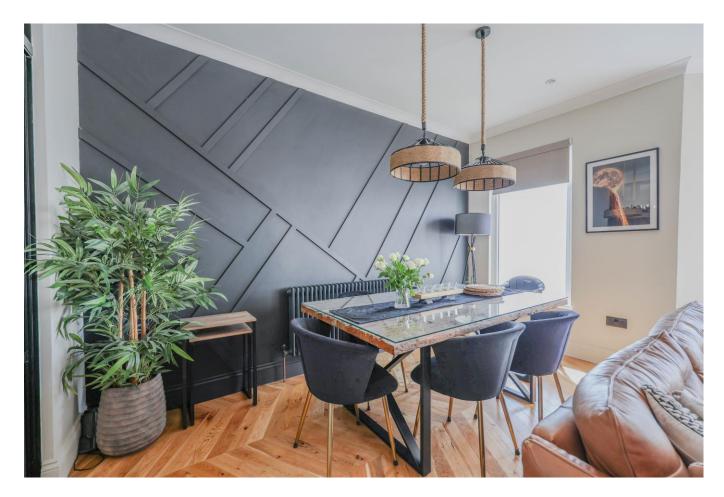

The accommodation comprises; spacious split level landing, a large south facing lounge/diner with estuary views and access to a balcony, a modern fitted kitchen/breakfast room with integrated appliances, two bedrooms - the master giving access to a second balcony with access to the rear garden and a smart bathroom suite.

#### Lounge Area 18'8 x 16'5 into bay

Double glazed window to front aspect with bespoke fitted seat storage and fabulous estuary views, Parquet effect wood flooring throughout, feature fireplace with electric inset log burner and wooden mantle over, twin bespoke fitted alcove storage cupboards with shelving above, coved to smooth plastered ceiling with inset spotlighting, cast iron effect radiator, door to balcony which is decked and affords some fabulous estuary views towards Southend Pier. Open plan to: