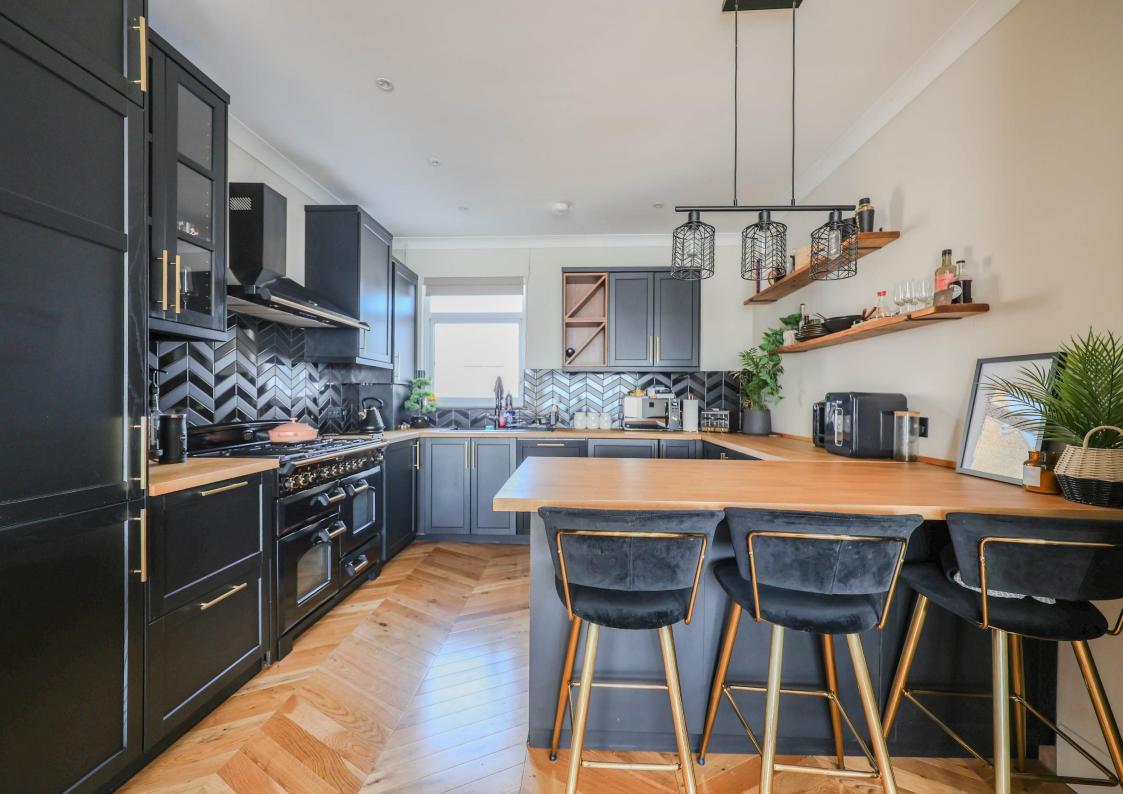

#### Kitchen Breakfast Room 12'6 x 12'1

Double glazed window to rear aspect. The kitchen is fitted to include a one and a quarter modern sink unit with mixer tap inset into a range of square edge worksurfaces with cupboards and drawers beneath, Range cooker with five ring gas hob and extractor hood above, further range of matching eye level wall mounted units with glass display cabinets, integrated fridge and separate freezer, dishwasher and washing machine, concealed boiler (n/t), coved to smooth plastered ceiling with inset spotlighting, Parquet wood effect flooring, feature cast iron effect vertical radiator.