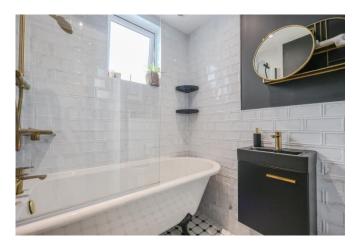

#### Bathroom 8'5 x 5'8

Double glazed obscure window to side aspect, modern suite comprising floor standing claw footed bath with mixer tap and shower attachment over with additional Rainfall shower head, wash hand basin with mixer tap and vanity cupboard beneath, low level WC, tiled flooring, smooth plastered ceiling with inset spotlighting, heated towel rail.