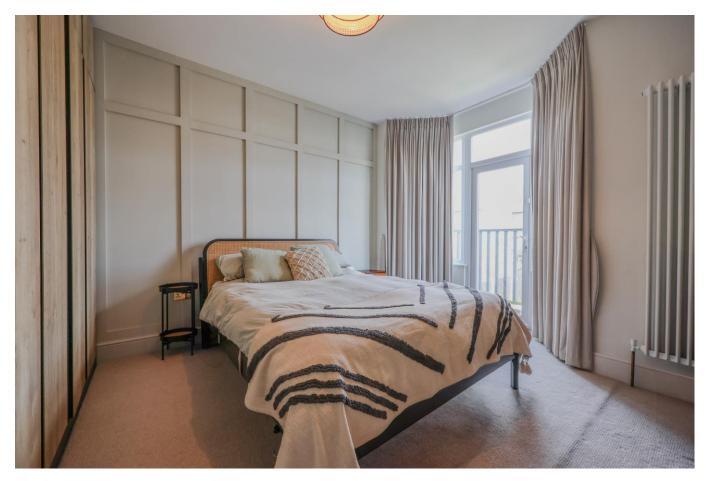

#### Bedroom One 13'3 plus depth of wardrobe x 11'1

Double glazed bay window to rear aspect with central door to balcony, carpeted, feature panelling to walls, range of fitted floor to ceiling wardrobes, smooth plastered ceiling, feature vertical cast iron radiator.

#### Bedroom Two 8'8 x 8'6

Double glazed window to side aspect, carpeted, smooth plastered ceiling, radiator.