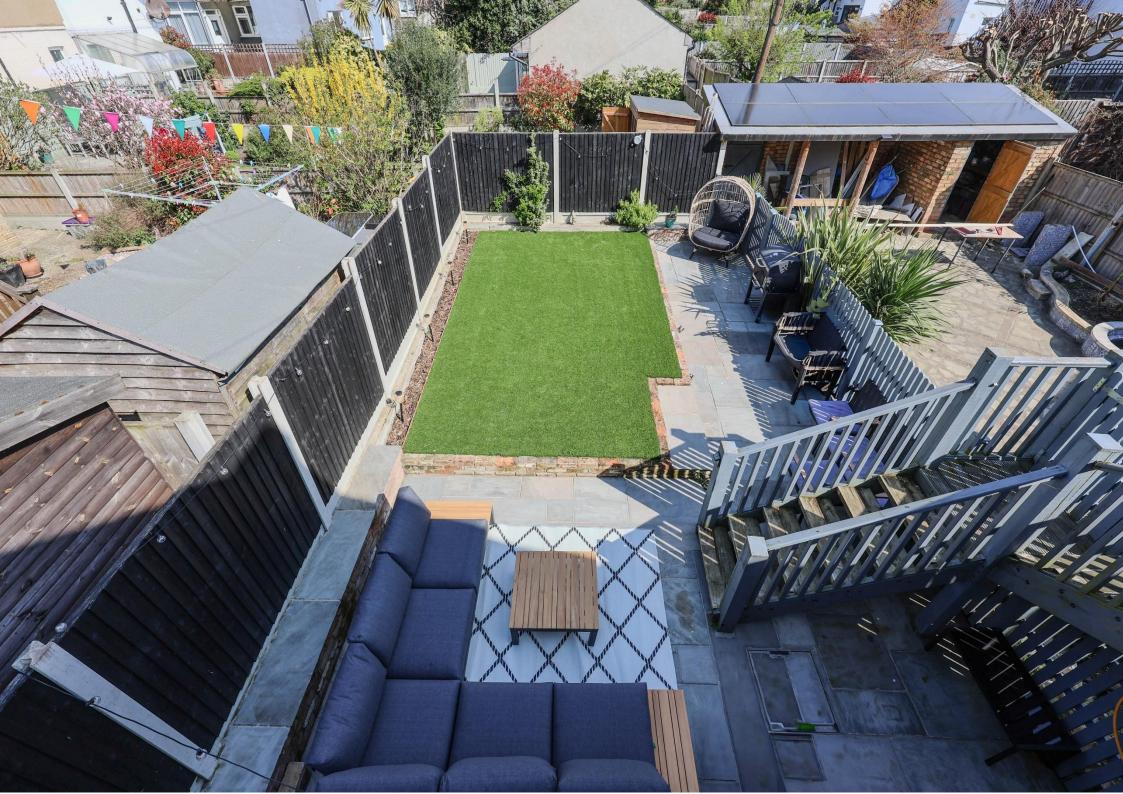

Externally the property benefits from a great size rear garden and also comes with the added benefit of owning the front garden and therefore offering scope to create off street parking (subject to local planning consents).

## Rear Garden

The property benefits from having direct access to its own private rear garden which commences with a paved patio area and the remainder being laid with artificial lawn.