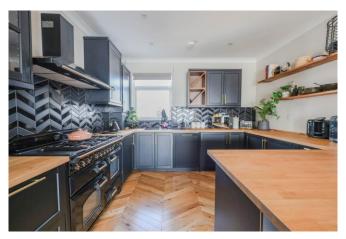

#### Kitchen Breakfast Room 12'6 x 12'1

Double glazed window to rear aspect. The kitchen is fitted to include a one and a quarter modern sink unit with mixer tap inset into a range of square edge worksurfaces with cupboards and drawers beneath, Range cooker with five ring gas hob and extractor hood above, further range of matching eye level wall mounted units with glass display cabinets, integrated fridge and separate freezer, dishwasher and washing machine, concealed boiler (n/t), coved to smooth plastered ceiling with inset spotlighting, Parquet wood effect flooring, feature cast iron effect vertical radiator.