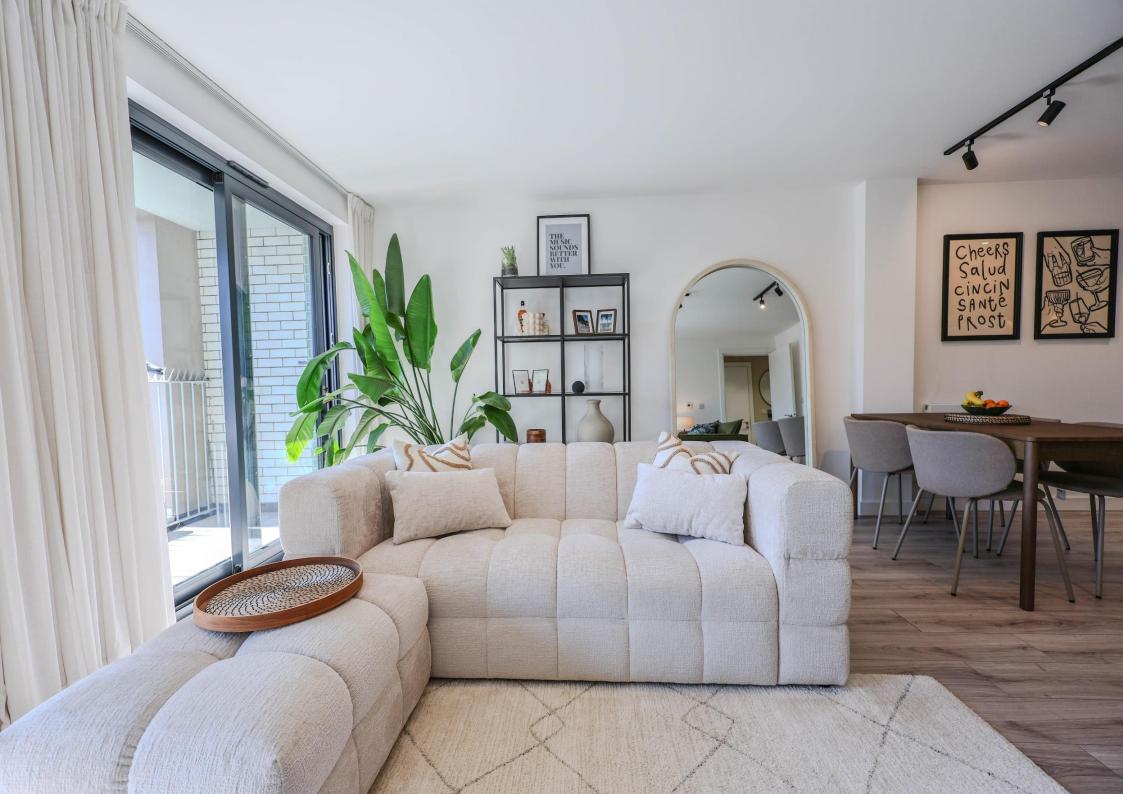

## Open Plan Lounge & Dining Room 22'4 x 15'1

A wonderful south facing room with two sets of double glazed patio doors to the front aspect giving access to a sunny patio area, wood flooring, smooth plastered ceiling, two radiators. The kitchen area is fitted to include a sink unit with mixer tap inset into a range of square edge worksurfaces with cupboards and drawers beneath, integrated oven and four ring electric hob with extractor hood above, further range of matching eye level wall mounted units with concealed lighting beneath, integrated fridge and separate freezer, integrated dishwasher, integrated eye level microwave oven.

Externally the property benefits from a great size south facing terrace as well as a communal top floor roof terrace, creating a wonderful space for outside dining and entertaining.

Located in Alexandra Street in the heart of Southend On Sea, this cool apartment is perfectly located for all the shops, bars and restaurants on hand in the High Street, as well as being within walking distance of the beach and Southend Central mainline railway station, giving direct access to London Fenchurch Street.