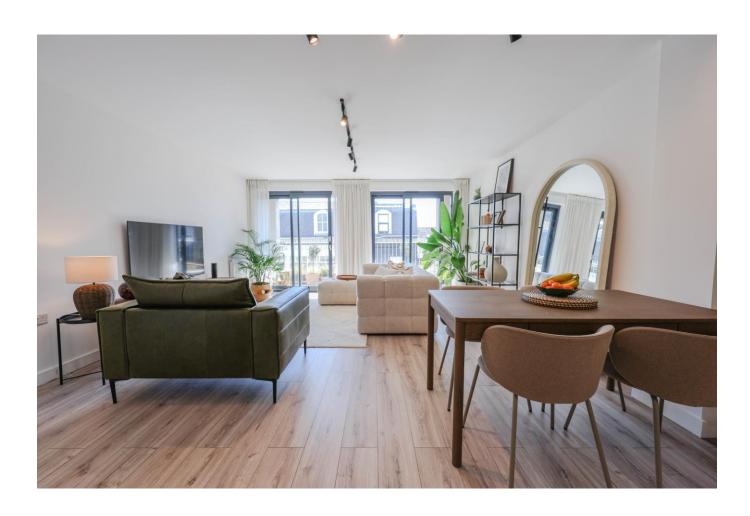

The accommodation comprises; entrance hall, a spacious open plan lounge dining & kitchen area with bi folding doors opening to the terrace, a great size double bedroom also giving access to the terrace and a modern three piece shower room.

## Open Plan Lounge & Dining Room 22'4 x 15'1

A wonderful south facing room with two sets of double glazed patio doors to the front aspect giving access to a sunny patio area, wood flooring, smooth plastered ceiling, two radiators. The kitchen area is fitted to include a sink unit with mixer tap inset into a range of square edge worksurfaces with cupboards and drawers beneath, integrated oven and four ring electric hob with extractor hood above, further range of matching eye level wall mounted units with concealed lighting beneath, integrated fridge and separate freezer, integrated dishwasher, integrated eye level microwave oven.