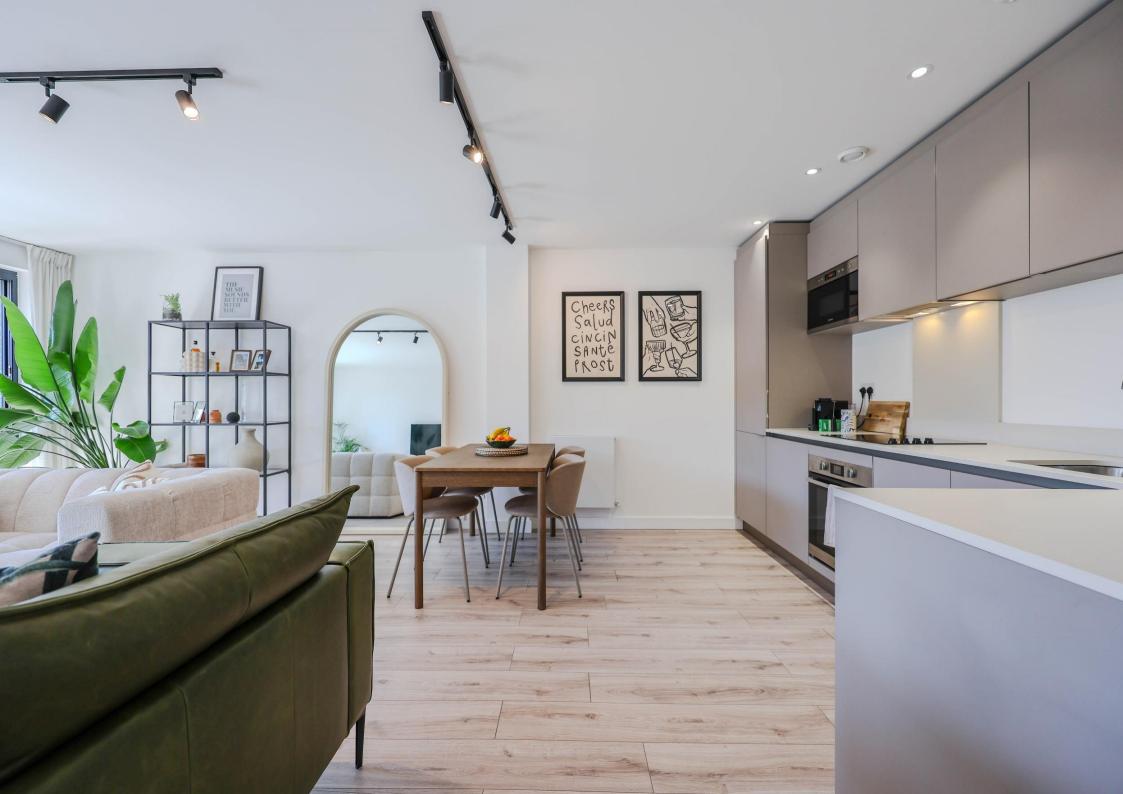

The accommodation comprises; entrance hall, a spacious open plan lounge dining & kitchen area with bi folding doors opening to the terrace, a great size double bedroom also giving access to the terrace and a modern three piece shower room.

## Open Plan Lounge & Dining Room 22'4 x 15'1

A wonderful south facing room with two sets of double glazed patio doors to the front aspect giving access to a sunny patio area, wood flooring, smooth plastered ceiling, two radiators. The kitchen area is fitted to include a sink unit with mixer tap inset into a range of square edge worksurfaces with cupboards and drawers beneath, integrated oven and four ring electric hob with extractor hood above, further range of matching eye level wall mounted units with concealed lighting beneath, integrated fridge and separate freezer, integrated dishwasher, integrated eye level microwave oven.