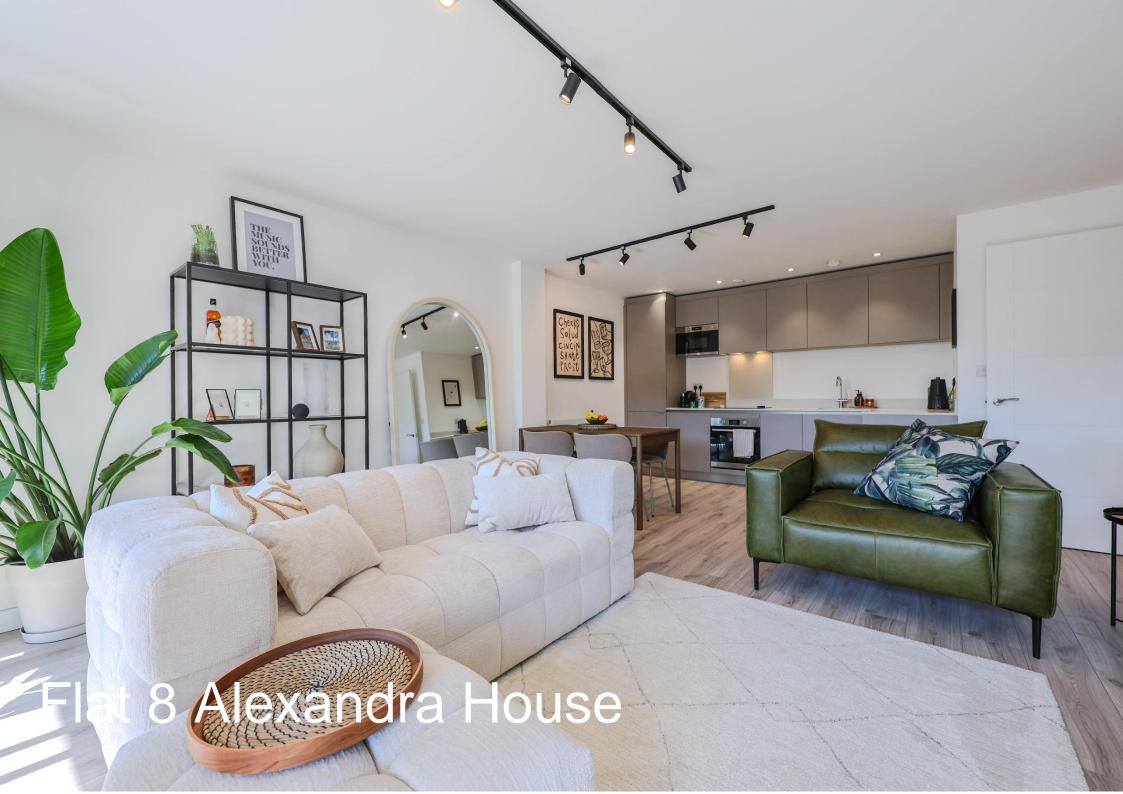

The accommodation comprises; entrance hall, a spacious open plan lounge dining & kitchen area with bi folding doors opening to the terrace, a great size double bedroom also giving access to the terrace and a modern three piece shower room.

## Open Plan Lounge & Dining Room 22'4 x 15'1

A wonderful south facing room with two sets of double glazed patio doors to the front aspect giving access to a sunny patio area, wood flooring, smooth plastered ceiling, two radiators. The kitchen area is fitted to include a sink unit with mixer tap inset into a range of square edge worksurfaces with cupboards and drawers beneath, integrated oven and four ring electric hob with extractor hood above, further range of matching eye level wall mounted units with concealed lighting beneath, integrated fridge and separate freezer, integrated dishwasher, integrated eye level microwave oven.