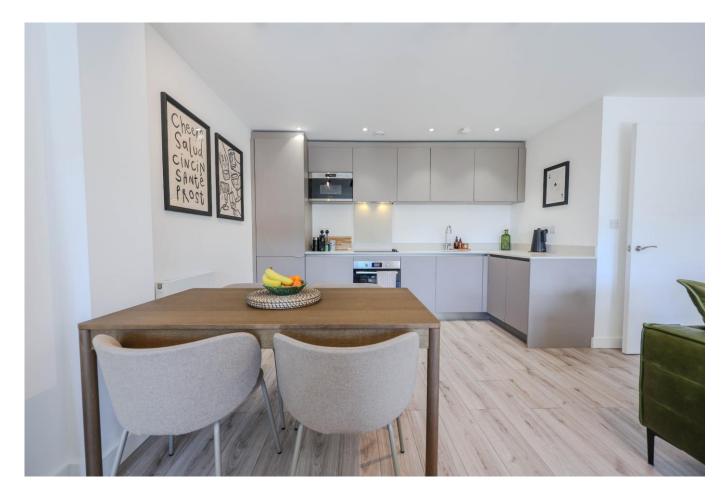

## Open Plan Lounge & Dining Room 22'4 x 15'1

A wonderful south facing room with two sets of double glazed patio doors to the front aspect giving access to a sunny patio area, wood flooring, smooth plastered ceiling, two radiators. The kitchen area is fitted to include a sink unit with mixer tap inset into a range of square edge worksurfaces with cupboards and drawers beneath, integrated oven and four ring electric hob with extractor hood above, further range of matching eye level wall mounted units with concealed lighting beneath, integrated fridge and separate freezer, integrated dishwasher, integrated eye level microwave oven.