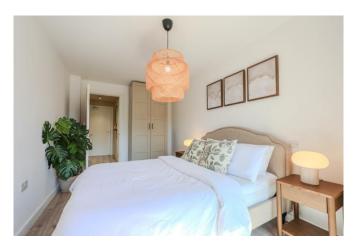

#### Bedroom 14'4 x 8'9

Double glazed patio doors to front aspect giving access to the balcony, wood flooring, smooth plastered ceiling, radiator.