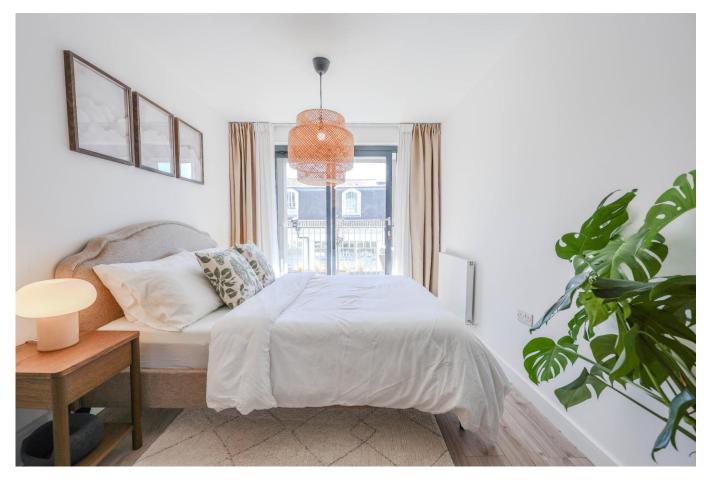

#### Bedroom 14'4 x 8'9

Double glazed patio doors to front aspect giving access to the balcony, wood flooring, smooth plastered ceiling, radiator.

#### Shower Room 8'2 x 3'1

Modern three piece suite comprising fully tiled shower cubicle, low level WC, wash hand basin with mixer tap, fully tiled to surrounding walls, tiled flooring, smooth plastered ceiling with inset spotlighting, heated towel rail.