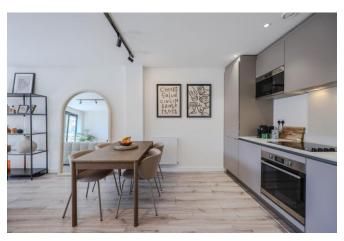

## Open Plan Lounge & Dining Room 22'4 x 15'1

A wonderful south facing room with two sets of double glazed patio doors to the front aspect giving access to a sunny patio area, wood flooring, smooth plastered ceiling, two radiators. The kitchen area is fitted to include a sink unit with mixer tap inset into a range of square edge worksurfaces with cupboards and drawers beneath, integrated oven and four ring electric hob with extractor hood above, further range of matching eye level wall mounted units with concealed lighting beneath, integrated fridge and separate freezer, integrated dishwasher, integrated eye level microwave oven.