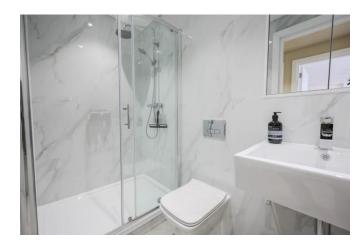

#### Shower Room 8'2 x 3'1

Modern three piece suite comprising fully tiled shower cubicle, low level WC, wash hand basin with mixer tap, fully tiled to surrounding walls, tiled flooring, smooth plastered ceiling with inset spotlighting, heated towel rail.