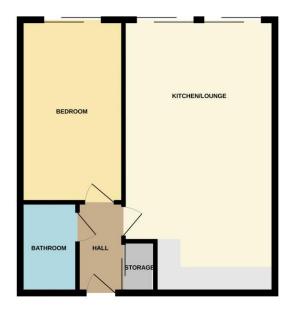

The accommodation comprises; entrance hall, a spacious open plan lounge dining & kitchen area with bi folding doors opening to the terrace, a great size double bedroom also giving access to the terrace and a modern three piece shower room.

#### **Accommodation Comprises**

The property is approached via a secure video entry system into a well maintained communal areas with stairs and lift access to all floors with further private door leading to:

#### Entrance Hall 8'5 x 3'1

Wood flooring, smooth plastered ceiling with inset spotlighting, large built in storage cupboard housing plumbing and space for washing machine, wall mounted boiler (n/t). Doors to:

## Open Plan Lounge & Dining Room 22'4 x 15'1

A wonderful south facing room with two sets of double glazed patio doors to the front aspect giving access to a sunny patio area, wood flooring, smooth plastered ceiling, two radiators. The kitchen area is fitted to include a sink unit with mixer tap inset into a range of square edge worksurfaces with cupboards and drawers beneath, integrated oven and four ring electric hob with extractor hood above, further range of matching eye level wall mounted units with concealed lighting beneath, integrated fridge and separate freezer, integrated dishwasher, integrated eye level microwave oven.

#### Bedroom 14'4 x 8'9

Double glazed patio doors to front aspect giving access to the balcony, wood flooring, smooth plastered ceiling, radiator.

#### Shower Room 8'2 x 3'1

Modern three piece suite comprising fully tiled shower cubicle, low level WC, wash hand basin with mixer tap, fully tiled to surrounding walls, tiled flooring, smooth plastered ceiling with inset spotlighting, heated towel rail.

## Storage Cupboard 4'8 x 4'2

Carpeted, power and lighting connected.