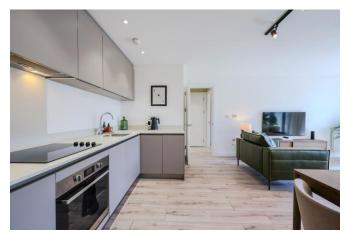

## Open Plan Lounge & Dining Room 22'4 x 15'1

A wonderful south facing room with two sets of double glazed patio doors to the front aspect giving access to a sunny patio area, wood flooring, smooth plastered ceiling, two radiators. The kitchen area is fitted to include a sink unit with mixer tap inset into a range of square edge worksurfaces with cupboards and drawers beneath, integrated oven and four ring electric hob with extractor hood above, further range of matching eye level wall mounted units with concealed lighting beneath, integrated fridge and separate freezer, integrated dishwasher, integrated eye level microwave oven.