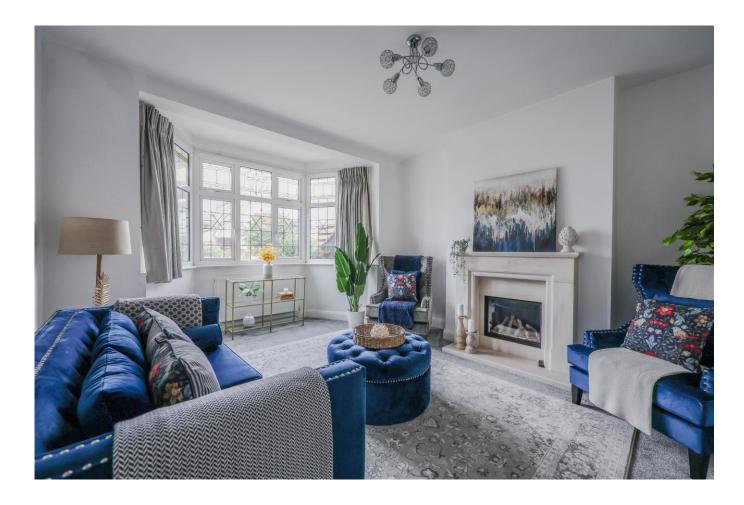

# Lounge 15'1 into bay x 12'8

Double glazed lead light bay window to front aspect with coloured lead light inserts over, carpeted, smooth plastered ceiling, feature electric coal effect fire with attractive stone surround and hearth, radiator.