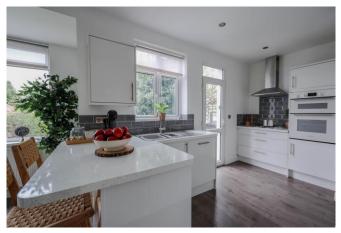

# Open Plan Lounge & Dining Room 26'1 x 15'2

A wonderful open plan living kitchen with two clearly defined areas as follows:

#### Kitchen 14'1 x 8'5

Double glazed window to rear aspect with adjacent door to garden. The kitchen is fitted to include a stainless steel one and a quarter bowl sink unit with mixer tap inset into a range

of granite effect square edge worksurfaces with an abundance of cupboards and drawers beneath, built in oven and grill and matching four ring gas hob with extractor hood above, integrated dishwasher, appliance space and plumbing for washing machine, further recess for fridge freezer, matching range of eye level wall mounted units, smooth plastered ceiling with inset spotlighting, wood flooring.

# Dining Area 15'2 x 12'7

Double glazed windows to rear aspect with central double glazed door to garden, continuation of wood flooring, smooth plastered ceiling with inset spotlighting, two radiators.