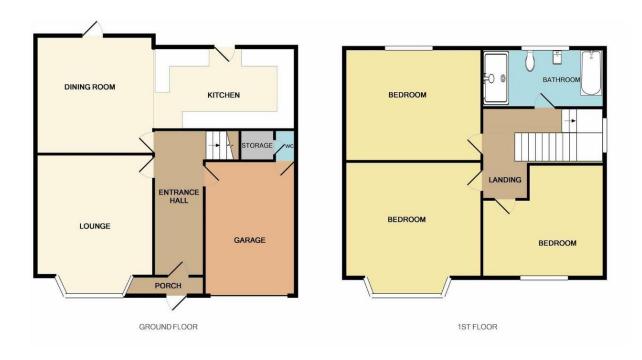

The accommodation comprises; entrance porch, entrance hall, ground floor cloakroom, a west facing lounge and a wonderful open plan kitchen & dining area overlooking the rear garden, whilst to the first floor there are three well appointed double bedrooms and a spacious four piece family bathroom.

# **Accommodation Comprises**

The property is approached via double glazed lead light entrance door leading to:

# Entrance Porch 7'6 x 5'1

With part glazed entrance door leading to:

#### Entrance Hall 13'3 x 4'1

Obscure glazed window to front aspect, wood flooring, smooth plastered ceiling with inset spotlighting, radiator, stairs leading to first floor accommodation. Doors to:

# Lounge 15'1 into bay x 12'8

Double glazed lead light bay window to front aspect with coloured lead light inserts over, carpeted, smooth plastered ceiling, feature electric coal effect fire with attractive stone surround and hearth, radiator.

# Open Plan Lounge & Dining Room 26'1 x 15'2

A wonderful open plan living kitchen with two clearly defined areas as follows:

#### Kitchen 14'1 x 8'5

Double glazed window to rear aspect with adjacent door to garden. The kitchen is fitted to include a stainless steel one and a quarter bowl sink unit with mixer tap inset into a range

of granite effect square edge worksurfaces with an abundance of cupboards and drawers beneath, built in oven and grill and matching four ring gas hob with extractor hood above, integrated dishwasher, appliance space and plumbing for washing machine, further recess for fridge freezer, matching range of eye level wall mounted units, smooth plastered ceiling with inset spotlighting, wood flooring.

# Dining Area 15'2 x 12'7

Double glazed windows to rear aspect with central double glazed door to garden, continuation of wood flooring, smooth plastered ceiling with inset spotlighting, two radiators.

# First Floor Landing 12'1 max x 9'9

Double glazed lead light obscure window to side aspect, carpeted, smooth plastered ceiling with inset spotlighting and access to loft space. Doors to:

# Bedroom One 15'1 into bay x 12'1

Double glazed lead light bay window to front aspect, carpeted, smooth plastered ceiling, radiator.

#### Bedroom Two 12'8 x 11'1

Double glazed window to rear aspect with estuary glimpses, carpeted, smooth plastered ceiling, radiator.

#### Bedroom Three 12'2 x 12'1

Double glazed lead light window to front aspect, carpeted, smooth plastered ceiling, radiator.

# Family Bathroom 12'9 x 5'9

Two double glazed obscure windows to rear aspect, modern four piece suite comprising panelled bath with mixer tap, low level WC, wash hand basin with mixer tap and vanity cupboards beneath, fully tiled walk in shower cubicle with rainfall shower head, fully tiled to surrounding walls, tiled flooring, smooth plastered ceiling with inset spotlighting, heated towel rail.

# Garage 15'1 x 7'6

Up and over door, power and light connected, door to ground floor cloakroom.

# Ground Floor Cloakroom 5'9 x 2'8

Double glazed obscure window to side aspect, two piece suite comprising low level WC, wash hand basin with mixer tap and vanity cupboard beneath, tiled flooring, smooth plastered ceiling with inset spotlighting, understairs storage cupboard, heated towel rail.