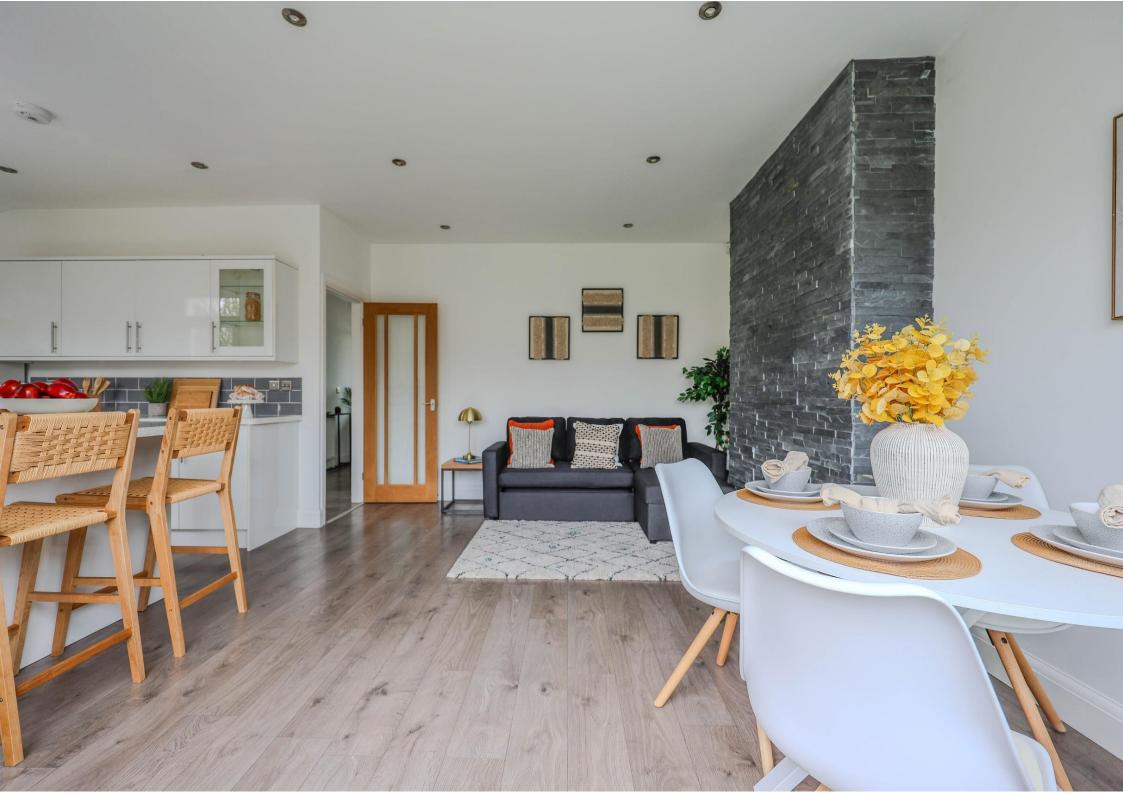

# Open Plan Lounge & Dining Room 26'1 x 15'2

A wonderful open plan living kitchen with two clearly defined areas as follows:

#### Kitchen 14'1 x 8'5

Double glazed window to rear aspect with adjacent door to garden. The kitchen is fitted to include a stainless steel one and a quarter bowl sink unit with mixer tap inset into a range

of granite effect square edge worksurfaces with an abundance of cupboards and drawers beneath, built in oven and grill and matching four ring gas hob with extractor hood above, integrated dishwasher, appliance space and plumbing for washing machine, further recess for fridge freezer, matching range of eye level wall mounted units, smooth plastered ceiling with inset spotlighting, wood flooring.

# Dining Area 15'2 x 12'7

Double glazed windows to rear aspect with central double glazed door to garden, continuation of wood flooring, smooth plastered ceiling with inset spotlighting, two radiators.