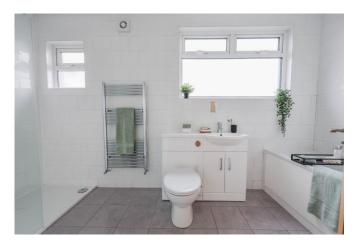

# Family Bathroom 12'9 x 5'9

Two double glazed obscure windows to rear aspect, modern four piece suite comprising panelled bath with mixer tap, low level WC, wash hand basin with mixer tap and vanity cupboards beneath, fully tiled walk in shower cubicle with rainfall shower head, fully tiled to surrounding walls, tiled flooring, smooth plastered ceiling with inset spotlighting, heated towel rail.