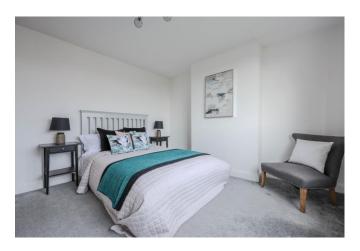

# Bedroom One 15'1 into bay x 12'1

Double glazed lead light bay window to front aspect, carpeted, smooth plastered ceiling, radiator.

#### Bedroom Two 12'8 x 11'1

Double glazed window to rear aspect with estuary glimpses, carpeted, smooth plastered ceiling, radiator.

#### Bedroom Three 12'2 x 12'1

Double glazed lead light window to front aspect, carpeted, smooth plastered ceiling, radiator.