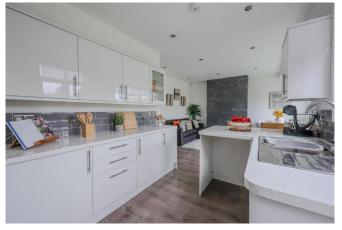

# Open Plan Lounge & Dining Room 26'1 x 15'2

A wonderful open plan living kitchen with two clearly defined areas as follows:

#### Kitchen 14'1 x 8'5

Double glazed window to rear aspect with adjacent door to garden. The kitchen is fitted to include a stainless steel one and a quarter bowl sink unit with mixer tap inset into a range

of granite effect square edge worksurfaces with an abundance of cupboards and drawers beneath, built in oven and grill and matching four ring gas hob with extractor hood above, integrated dishwasher, appliance space and plumbing for washing machine, further recess for fridge freezer, matching range of eye level wall mounted units, smooth plastered ceiling with inset spotlighting, wood flooring.

# Dining Area 15'2 x 12'7

Double glazed windows to rear aspect with central double glazed door to garden, continuation of wood flooring, smooth plastered ceiling with inset spotlighting, two radiators.