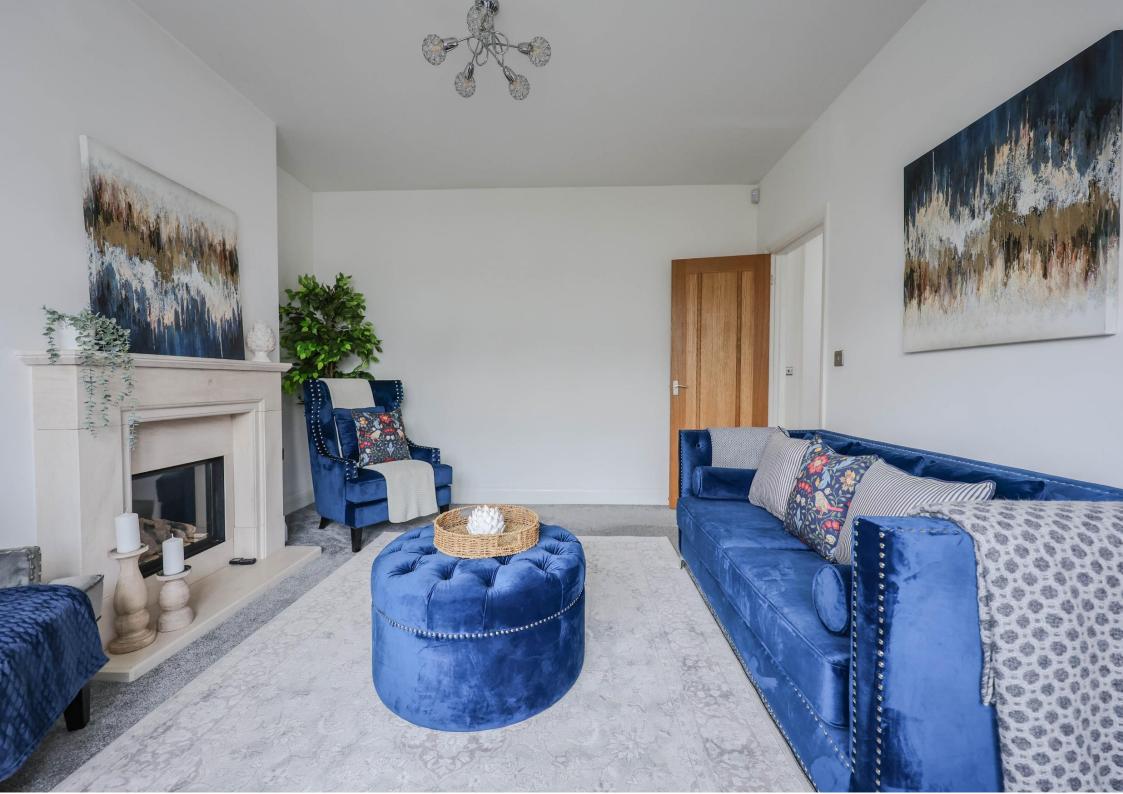

# Lounge 15'1 into bay x 12'8

Double glazed lead light bay window to front aspect with coloured lead light inserts over, carpeted, smooth plastered ceiling, feature electric coal effect fire with attractive stone surround and hearth, radiator.