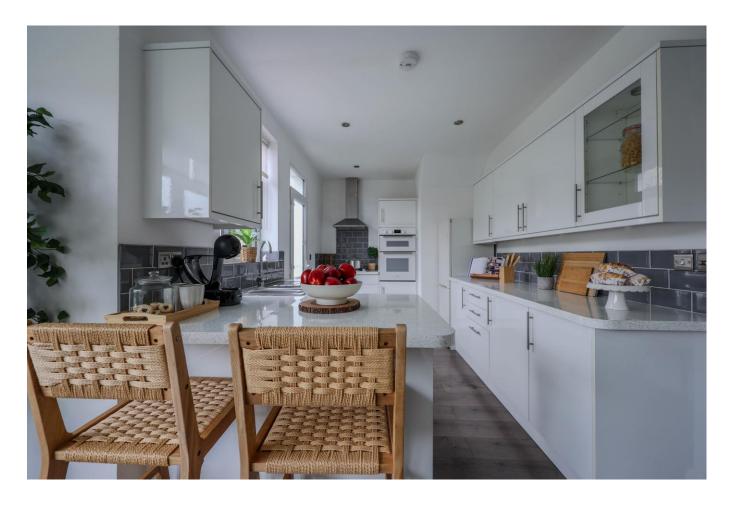

# Open Plan Lounge & Dining Room 26'1 x 15'2

A wonderful open plan living kitchen with two clearly defined areas as follows:

#### Kitchen 14'1 x 8'5

Double glazed window to rear aspect with adjacent door to garden. The kitchen is fitted to include a stainless steel one and a quarter bowl sink unit with mixer tap inset into a range

of granite effect square edge worksurfaces with an abundance of cupboards and drawers beneath, built in oven and grill and matching four ring gas hob with extractor hood above, integrated dishwasher, appliance space and plumbing for washing machine, further recess for fridge freezer, matching range of eye level wall mounted units, smooth plastered ceiling with inset spotlighting, wood flooring.