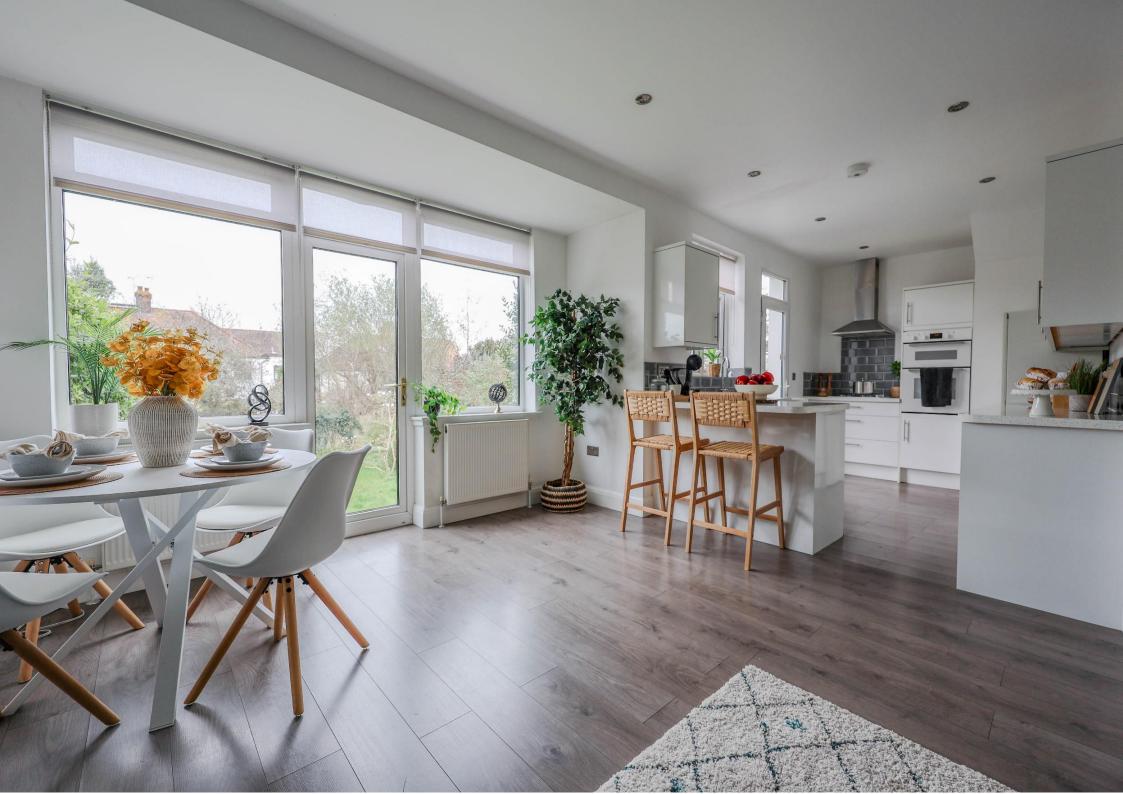

# Open Plan Lounge & Dining Room 26'1 x 15'2

A wonderful open plan living kitchen with two clearly defined areas as follows:

#### Kitchen 14'1 x 8'5

Double glazed window to rear aspect with adjacent door to garden. The kitchen is fitted to include a stainless steel one and a quarter bowl sink unit with mixer tap inset into a range

of granite effect square edge worksurfaces with an abundance of cupboards and drawers beneath, built in oven and grill and matching four ring gas hob with extractor hood above, integrated dishwasher, appliance space and plumbing for washing machine, further recess for fridge freezer, matching range of eye level wall mounted units, smooth plastered ceiling with inset spotlighting, wood flooring.

# Dining Area 15'2 x 12'7

Double glazed windows to rear aspect with central double glazed door to garden, continuation of wood flooring, smooth plastered ceiling with inset spotlighting, two radiators.