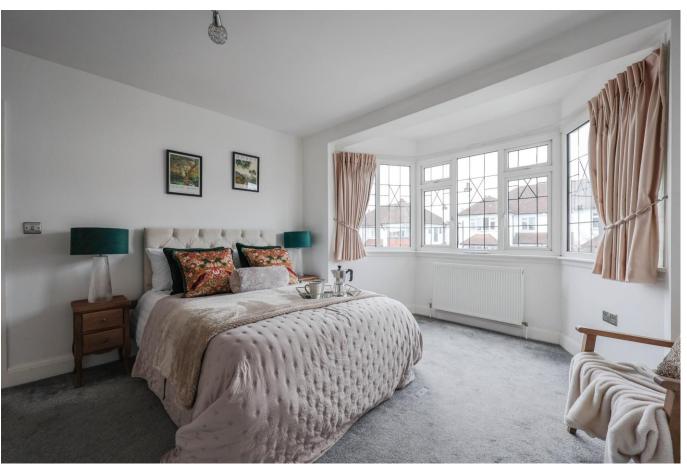

# Bedroom One 15'1 into bay x 12'1

Double glazed lead light bay window to front aspect, carpeted, smooth plastered ceiling, radiator.

#### Bedroom Two 12'8 x 11'1

Double glazed window to rear aspect with estuary glimpses, carpeted, smooth plastered ceiling, radiator.

#### Bedroom Three 12'2 x 12'1

Double glazed lead light window to front aspect, carpeted, smooth plastered ceiling, radiator.