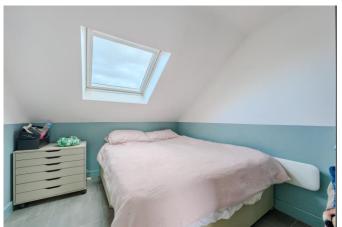

#### Bedroom One 10'5 x 8'5

Tiled flooring, skirting, electric radiator, double glazed Velux window to front, pendant lighting.