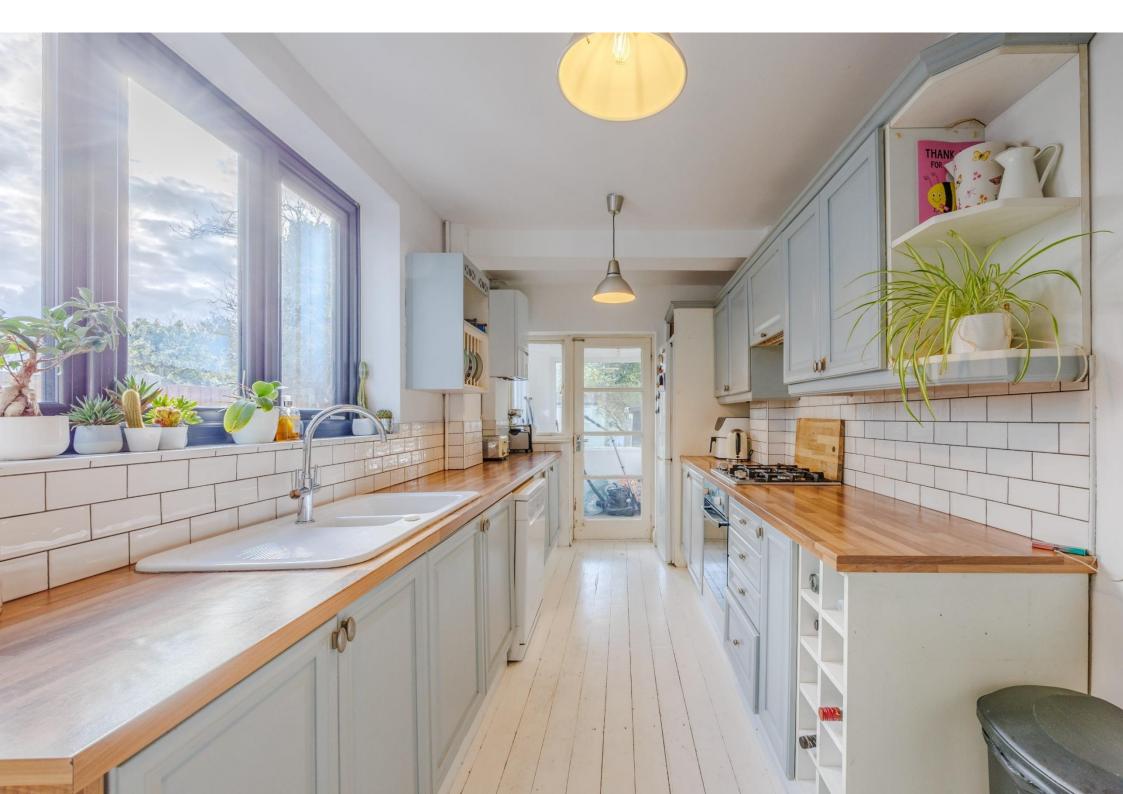

## Kitchen 15'8 x 7'6

Wooden floorboard flooring, skirting, 2 x pendant lighting, double glazed window to side, radiator, base & wall cabinets,, wood effect roll top surfaces, 1 1/2 bowl sink with drainer, oven with four ring gas hob, extractor, space for dishwasher, single glazed door to utility room, single glazed window to rear, space for fridge/freezer.