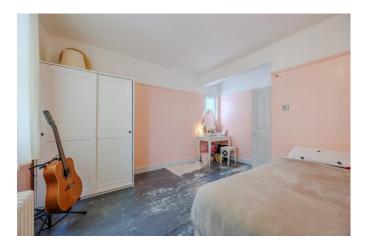

### Bedroom Two 13'7 x 12'8

Wooden floorboards flooring, skirting, radiator, picture rail, pendant lighting, single glazed sash window to front, single glazed window to side.

#### Bedroom Three 11'1 x 7'6

Carpet flooring, skirting, radiator, pendant lighting, double glazed windows to rear.