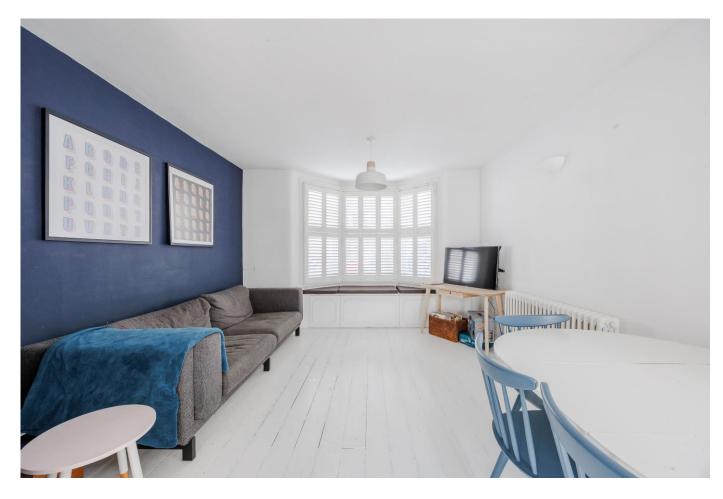

## Lounge 19'11 x 12'8

Wooden floorboard flooring, skirting, radiator, 2 x pendant lighting, double glazed windows to side, double glazed bay window to rear, shutters, under-stairs storage cupboard.