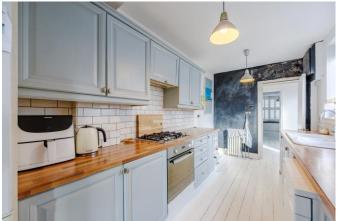

## Kitchen 15'8 x 7'6

Wooden floorboard flooring, skirting, 2 x pendant lighting, double glazed window to side, radiator, base & wall cabinets,, wood effect roll top surfaces, 1 1/2 bowl sink with drainer, oven with four ring gas hob, extractor, space for dishwasher, single glazed door to utility room, single glazed window to rear, space for fridge/freezer.