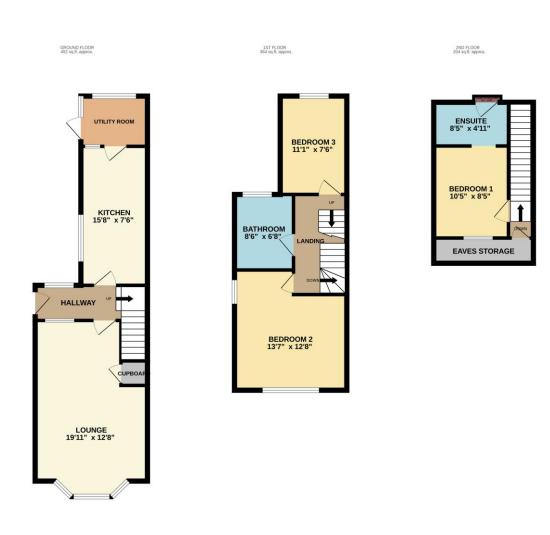

## Kitchen 15'8 x 7'6

Wooden floorboard flooring, skirting, 2 x pendant lighting, double glazed window to side, radiator, base & wall cabinets,, wood effect roll top surfaces, 1 1/2 bowl sink with drainer, oven with four ring gas hob, extractor, space for dishwasher, single glazed door to utility room, single glazed window to rear, space for fridge/freezer.

# Utility

Concrete slab floor, skirting, pendant light, wood effect roll top surfaces, space for washing

machine, space for tumble dryer, single glazed window to rear, single glazed window to side, wooden door to rear garden.

## Lounge 19'11 x 12'8

Wooden floorboard flooring, skirting, radiator, 2 x pendant lighting, double glazed windows to side, double glazed bay window to rear, shutters, under-stairs storage cupboard.

### Bedroom Two 13'7 x 12'8

Wooden floorboards flooring, skirting, radiator, picture rail, pendant lighting, single glazed sash window to front, single glazed window to side.

## Bathroom

Wooden floorboard flooring, skirting, part wooden panelled walls, obscure double glazed window to rear, heated towel rail, ceiling light, toilet, sink, free standing claw foot bath.

#### Bedroom Three 11'1 x 7'6

Carpet flooring, skirting, radiator, pendant lighting, double glazed windows to rear.

#### Bedroom One 10'5 x 8'5

Tiled flooring, skirting, electric radiator, double glazed Velux window to front, pendant lighting.

## En-Suite 8'5 x 4'11

Tiled flooring, part tile to walls, spot lights, electric heated towel rail, extractor, shower cubicle, toilet, 'his & hers' sink, vanity mirror with storage, 2 x wall lights, double glazed window to rear, double glazed Juliette balcony to rear with obscure glass.