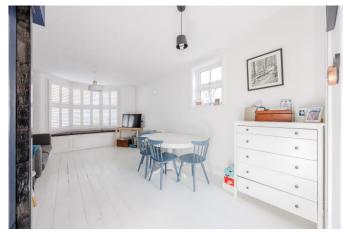

## Lounge 19'11 x 12'8

Wooden floorboard flooring, skirting, radiator, 2 x pendant lighting, double glazed windows to side, double glazed bay window to rear, shutters, under-stairs storage cupboard.