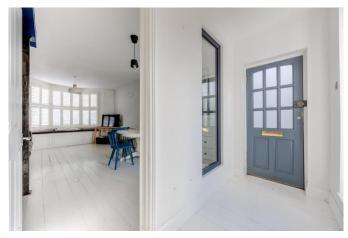

## Hallway

Wooden floorboard flooring, pendant lighting, skirting, double glazed window to rear, internal double glazed window.

## Kitchen 15'8 x 7'6

Wooden floorboard flooring, skirting, 2 x pendant lighting, double glazed window to side, radiator, base & wall cabinets,, wood effect roll top surfaces, 1 1/2 bowl sink with drainer, oven with four ring gas hob, extractor, space for dishwasher, single glazed door to utility room, single glazed window to rear, space for fridge/freezer.