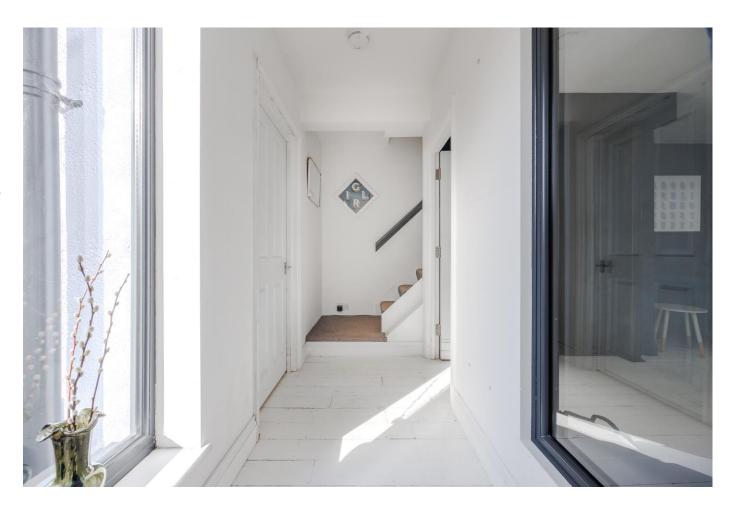

## Hallway

Wooden floorboard flooring, pendant lighting, skirting, double glazed window to rear, internal double glazed window.