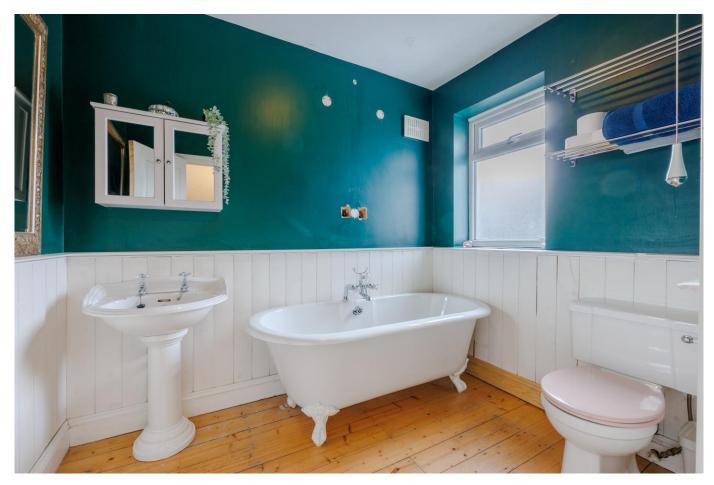

## Bathroom

Wooden floorboard flooring, skirting, part wooden panelled walls, obscure double glazed window to rear, heated towel rail, ceiling light, toilet, sink, free standing claw foot bath.