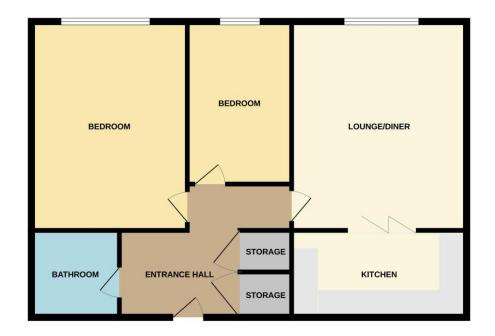

The accommodation comprises; spacious entrance hall, a great size lounge which is open plan to a fitted kitchen, two good size bedrooms and a three piece bathroom suite, whilst externally the property benefits from communal gardens to the rear along with allocated off street parking.

# **Accommodation Comprises**

#### Entrance Hall 12'1 x 12'1 < to 7'1

A spacious entrance hall, carpet, two built-in storage cupboards - one housing ample storage, the other housing a floor standing hot water tank, smooth plastered ceiling with access to loft space, wall

# TOP FLOOR

Made with Metropix ©2025

Price: £235,000 Leasehold

HOME - The Estate Agent of Leigh The Old Bank, 26 Broadway, Leigh on Sea, Essex SS9 1AW. Tel: 01702 480033