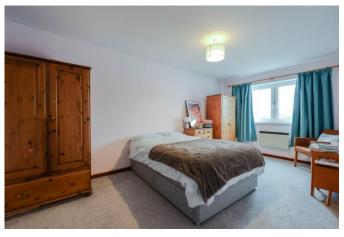

# Bedroom One 18'2 x 9'1

A great size main bedroom with double glazed window to side aspect, carpet, smooth plastered ceiling, wall mounted electric heater.

# Bedroom Two 12'9 x 6'3

Double glazed window to side aspect, carpet, smooth plastered ceiling, wall mounted electric heater.