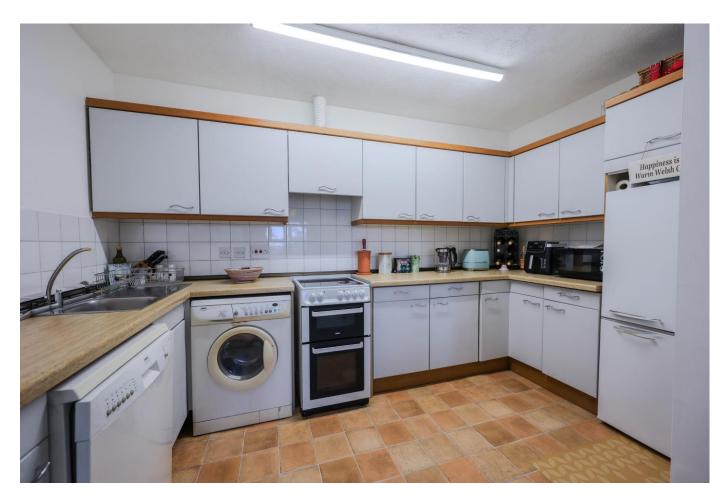

# Kitchen 12'3 x 6'5

The kitchen is fitted to include a stainless single drainer sink unit with mixer tap inset into a range of roll edge work surfaces with

cupboards and drawers beneath, appliance space for cooker, space for fridge/freezer and further space & plumbing for washing machine & dishwasher, further range of matching wall mounted units with fitted extractor hood, tiled splash backs, vinyl flooring.