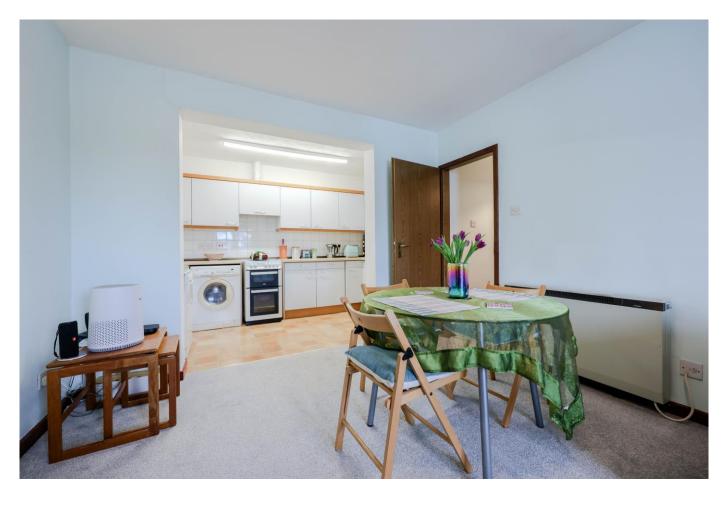

## Open Plan Lounge/Kitchen

## Lounge Area 16'1 x 10'1

Double glazed window to side aspect, carpet, two wall light points, smooth plastered ceiling, wall mounted electric heater. Open plan to:

# Kitchen 12'3 x 6'5

The kitchen is fitted to include a stainless single drainer sink unit with mixer tap inset into a range of roll edge work surfaces with

cupboards and drawers beneath, appliance space for cooker, space for fridge/freezer and further space & plumbing for washing machine & dishwasher, further range of matching wall mounted units with fitted extractor hood, tiled splash backs, vinyl flooring.