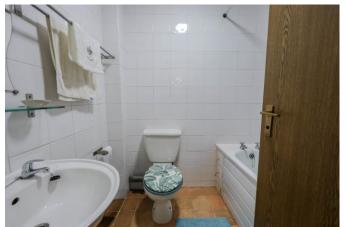

# Bathroom 6'5 x 5'5

Three piece comprising paneled bath with shower unit over, low level w.c, pedestal wash hand basin, fully tiled surrounding walls, smooth plastered ceiling, wall mounted electric heater