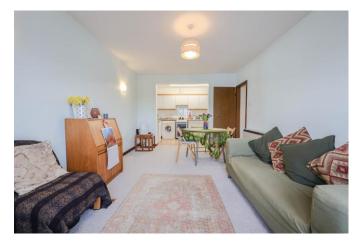

## Open Plan Lounge/Kitchen

## Lounge Area 16'1 x 10'1

Double glazed window to side aspect, carpet, two wall light points, smooth plastered ceiling, wall mounted electric heater. Open plan to: