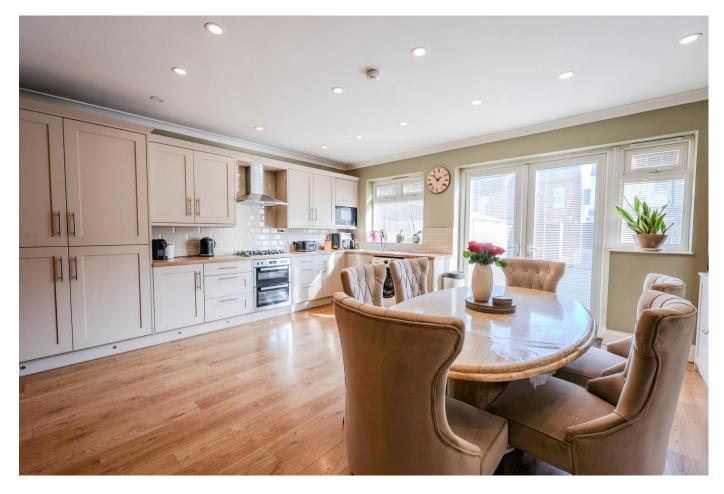

### Open Kitchen & Family Room 26'4 x 18'1

A fabulous open plan living space with two clearly defined areas as follows:

#### Kitchen Dining Area 17'6 x 15'1

Two double glazed windows to rear aspect with French doors leading to the rear garden. The kitchen is fitted to include a modern one and a quarter bowl sink unit with mixer tap inset into a range of square edge worksurfaces with cupboards and drawers beneath, two built in ovens and five ring gas hob with extractor hood above, further range of matching eye level wall mounted units, integrated slimline dishwasher, appliance space and plumbing for washing machine, integrated fridge and separate freezer, concealed combination boiler (n/t), tiled splashbacks, integrated eye level microwave oven, coved to smooth plastered ceiling, wood flooring, radiator.