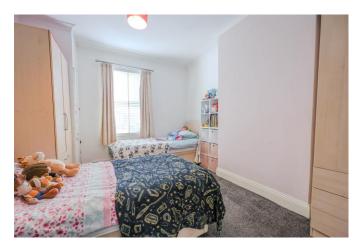

### Bedroom Three 9'5 x 6'5

Double glazed window to front aspect, carpeted, coved to smooth plastered ceiling, radiator.