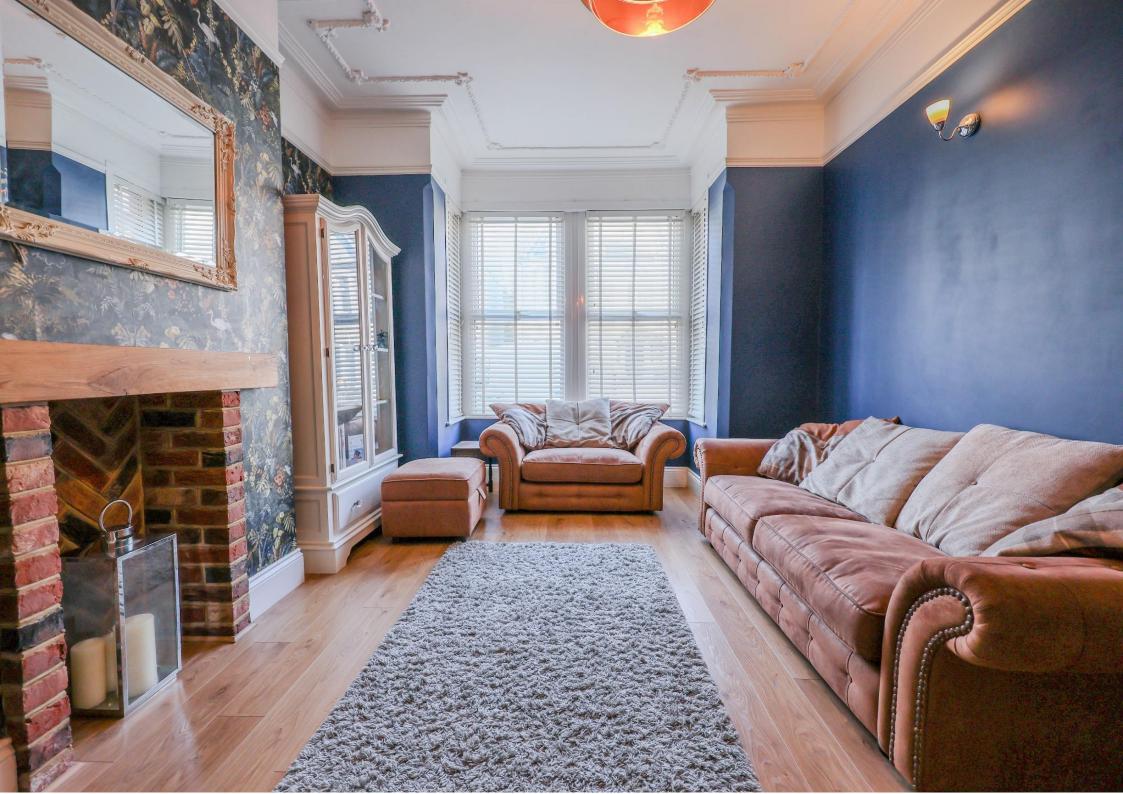

#### Lounge 16'3 into bay x 11'9

Double glazed bay window to front aspect, wood flooring, feature brick built fireplace with wood mantle over, wooden mantle piece over, coved cornice to smooth plastered ceiling with central ceiling rose, picture rail, two wall light points, radiator.