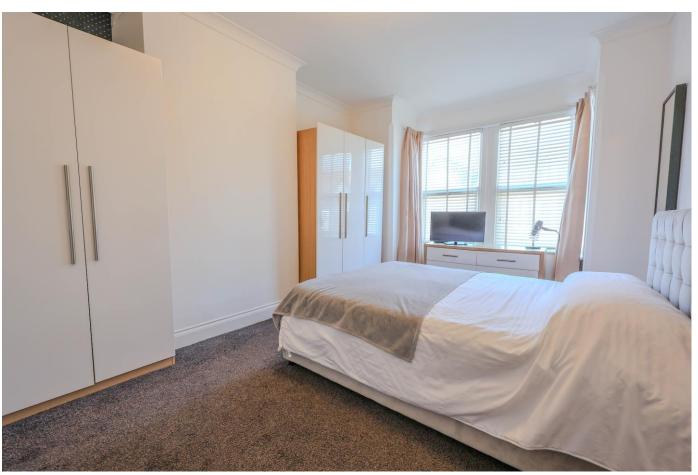

#### Bedroom One 16'3 into bay x 11'1

Double glazed bay window to front aspect, carpeted, coved to smooth plastered ceiling, radiator.