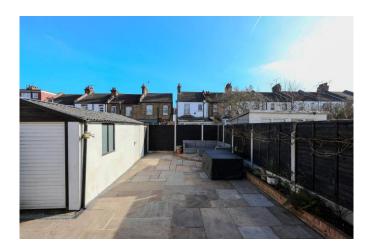

### Rear Garden

The property benefits from a great size east backing rear garden which is totally paved providing easy maintenance, side access via gate to the front.

### Front Garden

The front of the garden is block paved providing off street parking for one car with gates leading through to the rear garden and giving further access to:

## **Detached Garage**

With up and over door, power and lighting connected.

Price: £450,000 Freehold

HOME - The Estate Agent of Leigh

The Old Bank, 26 Broadway, Leigh on Sea, Essex SS9 1AW Tel: 01702 480033