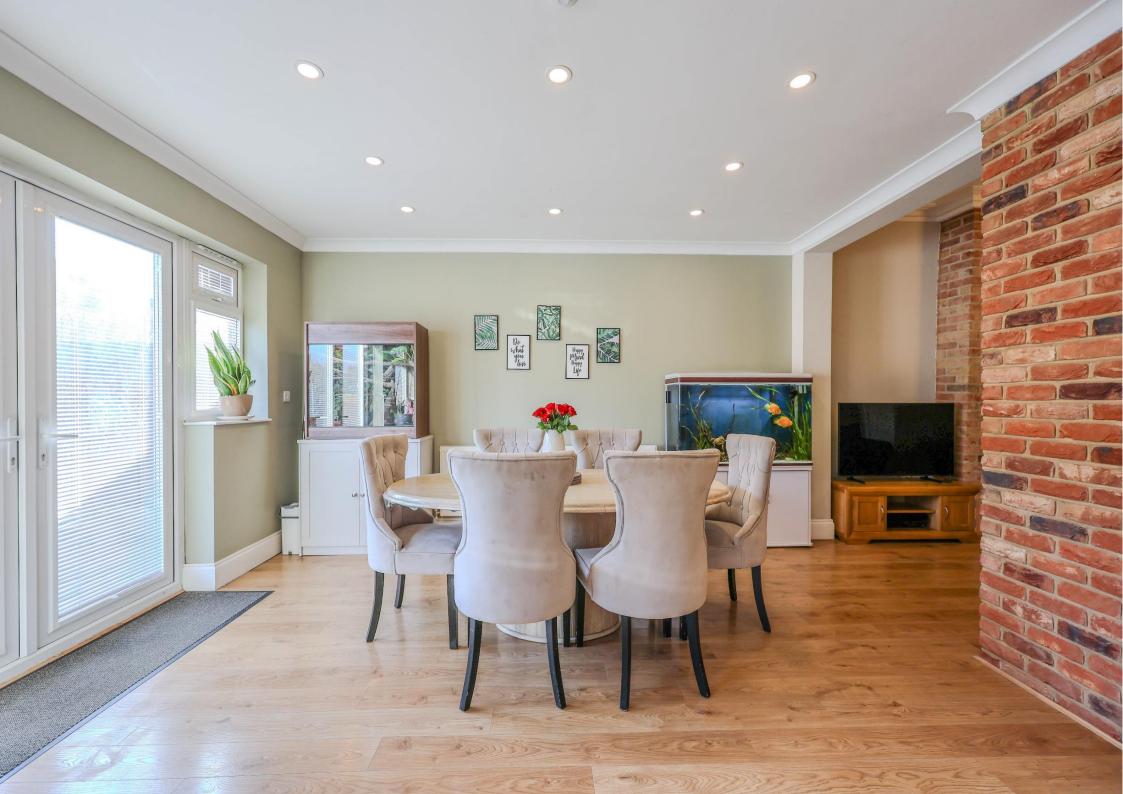

### Open Kitchen & Family Room 26'4 x 18'1

A fabulous open plan living space with two clearly defined areas as follows:

### Living Area 18'3 x 18'1

Double glazed window to side aspect, wood flooring, coved cornice to smooth plastered ceiling with central ceiling rose,

exposed brick work to chimney breast, radiator. Open plan to: