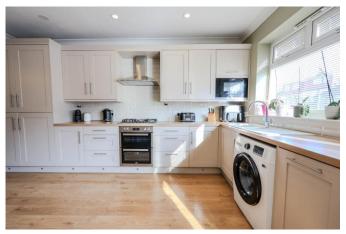

#### Kitchen Dining Area 17'6 x 15'1

Two double glazed windows to rear aspect with French doors leading to the rear garden. The kitchen is fitted to include a modern one and a quarter bowl sink unit with mixer tap inset into a range of square edge worksurfaces with cupboards and drawers beneath, two built in ovens and five ring gas hob with extractor hood above, further range of matching eye level wall mounted units, integrated slimline dishwasher, appliance space and plumbing for washing machine, integrated fridge and separate freezer, concealed combination boiler (n/t), tiled splashbacks, integrated eye level microwave oven, coved to smooth plastered ceiling, wood flooring, radiator.