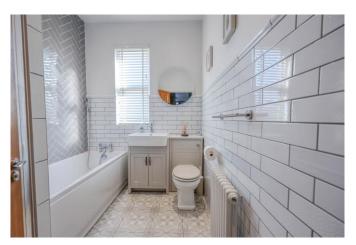

## Bathroom 7'9 x 6'4

Double glazed obscure window to rear aspect, modern four piece suite comprising panelled bath with mixer tap and shower attachment, wash hand basin with mixer tap and vanity cupboards beneath, low level WC, fully tiled to shower cubicle with Rainfall shower head, smooth plastered ceiling with inset spotlighting, tiled flooring, feature cast iron effect radiator.