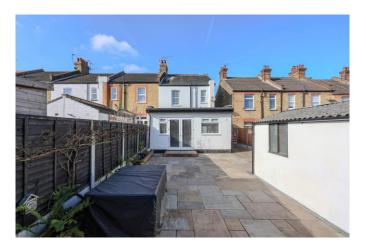

### Rear Garden

The property benefits from a great size east backing rear garden which is totally paved providing easy maintenance, side access via gate to the front.

### Front Garden

The front of the garden is block paved providing off street parking for one car with gates leading through to the rear garden and giving further access to:

## **Detached Garage**

With up and over door, power and lighting connected.

Price: £450,000 Freehold

HOME - The Estate Agent of Leigh

The Old Bank, 26 Broadway, Leigh on Sea, Essex SS9 1AW Tel: 01702 480033