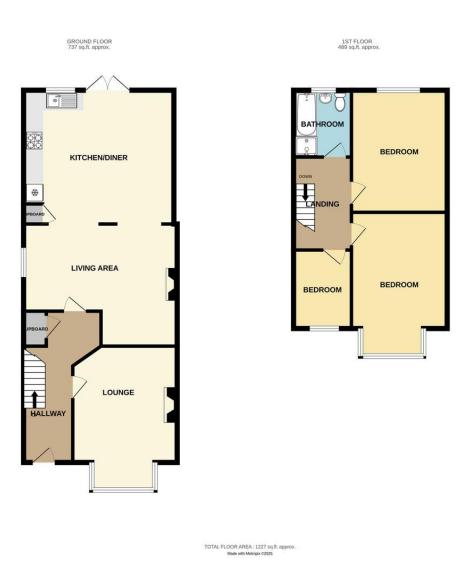

## **Accommodation Comprises**

Double glazed entrance door leading to:

#### Entrance Hall 16'9 x 7'9

Double glazed obscure windows to front aspect, wood flooring, coved cornice to smooth plastered ceiling with ceiling rose, picture rail, stairs leading to first floor accommodation with under stairs storage cupboard, radiator. Doors to:

#### Lounge 16'3 into bay x 11'9

Double glazed bay window to front aspect, wood flooring, feature brick built fireplace with wood mantle over, wooden mantle piece over, coved cornice to smooth plastered ceiling with central ceiling rose, picture rail, two wall light points, radiator.

### Open Kitchen & Family Room 26'4 x 18'1

A fabulous open plan living space with two clearly defined areas as follows:

### Living Area 18'3 x 18'1

Double glazed window to side aspect, wood flooring, coved cornice to smooth plastered ceiling with central ceiling rose,

exposed brick work to chimney breast, radiator. Open plan to:

#### Kitchen Dining Area 17'6 x 15'1

Two double glazed windows to rear aspect with French doors leading to the rear garden. The kitchen is fitted to include a modern one and a quarter bowl sink unit with mixer tap inset into a range of square edge worksurfaces with cupboards and drawers beneath, two built in ovens and five ring gas hob with extractor hood above, further range of matching eye level wall mounted units, integrated slimline dishwasher, appliance space and plumbing for washing machine, integrated fridge and separate freezer, concealed combination boiler (n/t), tiled splashbacks, integrated eye level microwave oven, coved to smooth plastered ceiling, wood flooring, radiator.

## First Floor Landing 10'6 x 6'5

Smooth plastered ceiling with access to loft space, carpeted, picture rail. Doors to:

#### Bedroom One 16'3 into bay x 11'1

Double glazed bay window to front aspect, carpeted, coved to smooth plastered ceiling, radiator.

#### Bedroom Two 14'5 x 11'2

Double glazed window to rear aspect, carpeted, coved to smooth plastered ceiling, floor to ceiling fitted storage cupboard, radiator.

### Bedroom Three 9'5 x 6'5

Double glazed window to front aspect, carpeted, coved to smooth plastered ceiling, radiator.

## Bathroom 7'9 x 6'4

Double glazed obscure window to rear aspect, modern four piece suite comprising panelled bath with mixer tap and shower attachment, wash hand basin with mixer tap and vanity cupboards beneath, low level WC, fully tiled to shower cubicle with Rainfall shower head, smooth plastered ceiling with inset spotlighting, tiled flooring, feature cast iron effect radiator.