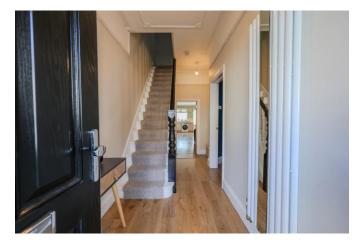

#### Entrance Hall 16'9 x 7'9

Double glazed obscure windows to front aspect, wood flooring, coved cornice to smooth plastered ceiling with ceiling rose, picture rail, stairs leading to first floor accommodation with under stairs storage cupboard, radiator. Doors to: