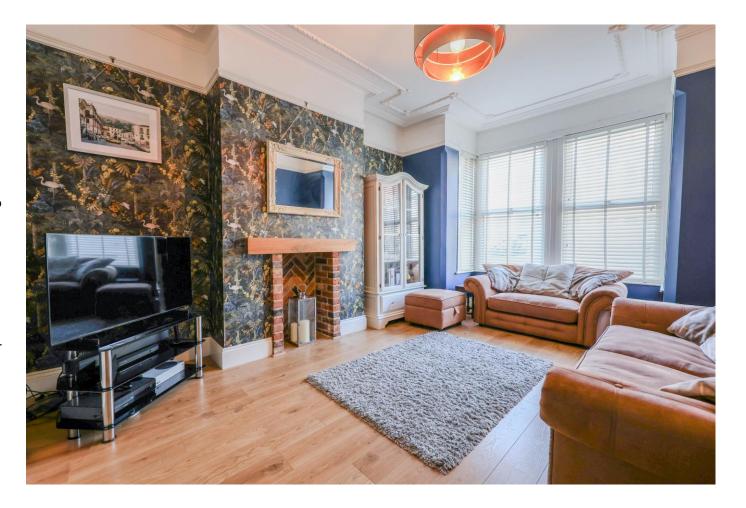

#### Lounge 16'3 into bay x 11'9

Double glazed bay window to front aspect, wood flooring, feature brick built fireplace with wood mantle over, wooden mantle piece over, coved cornice to smooth plastered ceiling with central ceiling rose, picture rail, two wall light points, radiator.