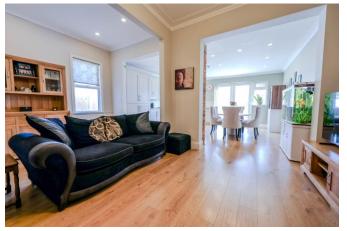

#### Lounge 16'3 into bay x 11'9

Double glazed bay window to front aspect, wood flooring, feature brick built fireplace with wood mantle over, wooden mantle piece over, coved cornice to smooth plastered ceiling with central ceiling rose, picture rail, two wall light points, radiator.

### Open Kitchen & Family Room 26'4 x 18'1

A fabulous open plan living space with two clearly defined areas as follows:

### Living Area 18'3 x 18'1

Double glazed window to side aspect, wood flooring, coved cornice to smooth plastered ceiling with central ceiling rose,

exposed brick work to chimney breast, radiator. Open plan to: