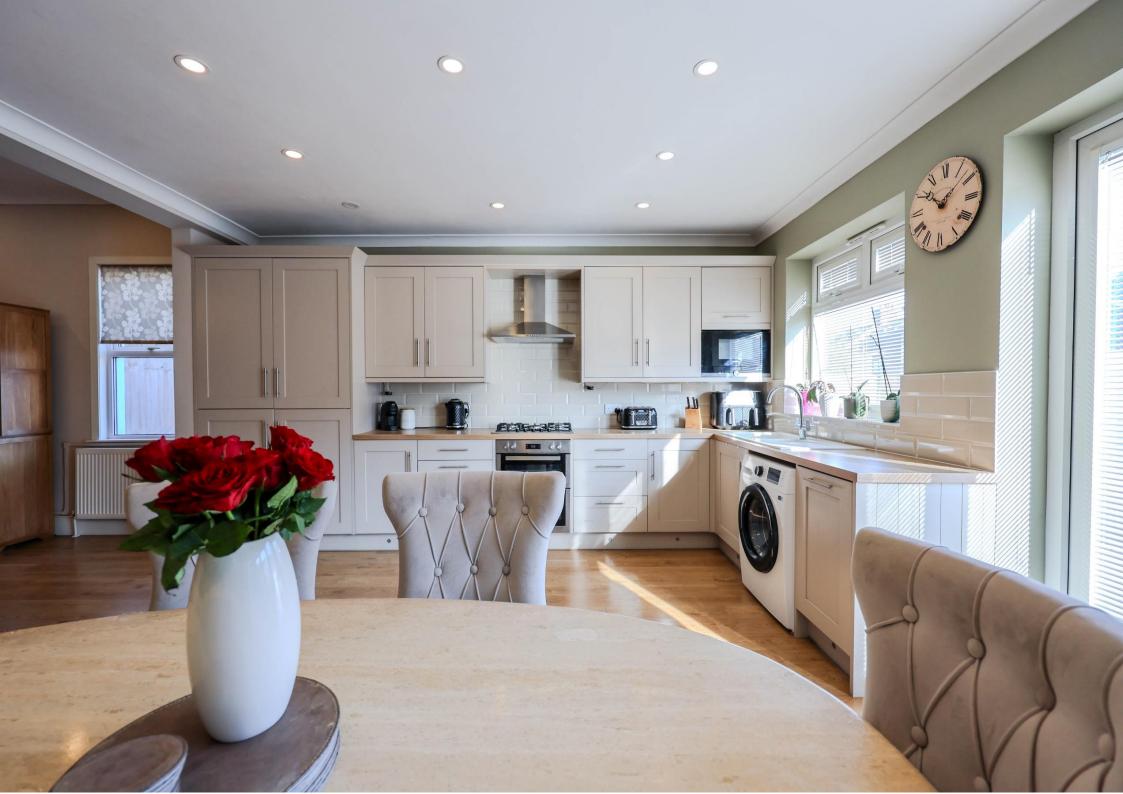

#### Kitchen Dining Area 17'6 x 15'1

Two double glazed windows to rear aspect with French doors leading to the rear garden. The kitchen is fitted to include a modern one and a quarter bowl sink unit with mixer tap inset into a range of square edge worksurfaces with cupboards and drawers beneath, two built in ovens and five ring gas hob with extractor hood above, further range of matching eye level wall mounted units, integrated slimline dishwasher, appliance space and plumbing for washing machine, integrated fridge and separate freezer, concealed combination boiler (n/t), tiled splashbacks, integrated eye level microwave oven, coved to smooth plastered ceiling, wood flooring, radiator.