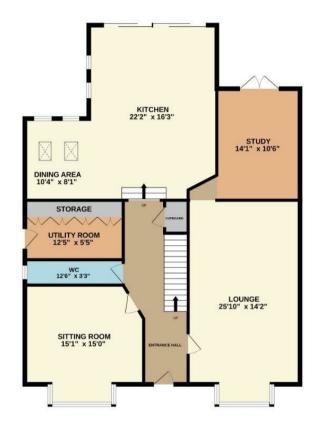

GROUND FLOOR 1441 sq.ft. approx. 1112 sq.ft. approx.

TOTAL FLOOR AREA: 2553 sq.ft. approx. Made with Metropix ©2025

LOCAL AUTHORITY
Southend City Council

**COUNCIL TAX BAND**G

**TENURE** Freehold