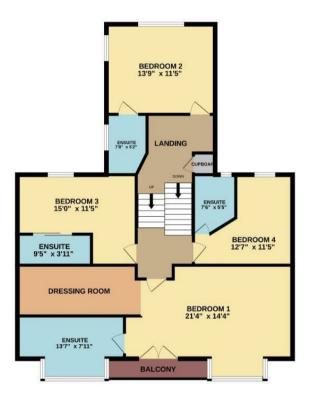

GROUND FLOOR 1441 sq.ft. approx. 1112 sq.ft. approx.

TOTAL FLOOR AREA: 2553 sq.ft. approx. Made with Metropix ©2025

LOCAL AUTHORITY
Southend City Council

**COUNCIL TAX BAND**G

**TENURE** Freehold