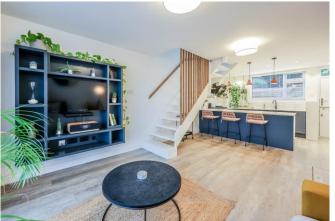

### Open Plan Lounge & Kitchen 25'5 x 13'1

A wonderful open plan living space with two clearly defined areas as follows:

## Lounge Area

Large full height double glazed bay window to front aspect with fabulous estuary views, continuation of Karndean wood flooring, open tread stair case leading to the first floor landing, two feature vertical radiators, hatch with stairs leading down to garage & utility room.