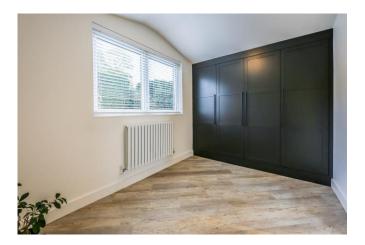

#### Bedroom One 12'1 x 9'7

Double glazed window to front with beautiful estuary views, Karndean wood flooring, radiator.

## Bedroom Two 10'1 (plus depth of wardrobe) x 7'8

Double glazed window to rear aspect with views toward St Clements Church, Karndean wood flooring, range of fitted floor to ceiling wardrobes with concealed hanging space, drawers and shelving, radiator.