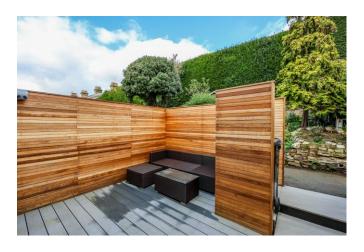

## Lower Courtyard Style Garden

Modern courtyard garden immediately to the rear of the property. Newly paved with modern Beach wood fencing. Outside tap, power points, lighting & bin store.