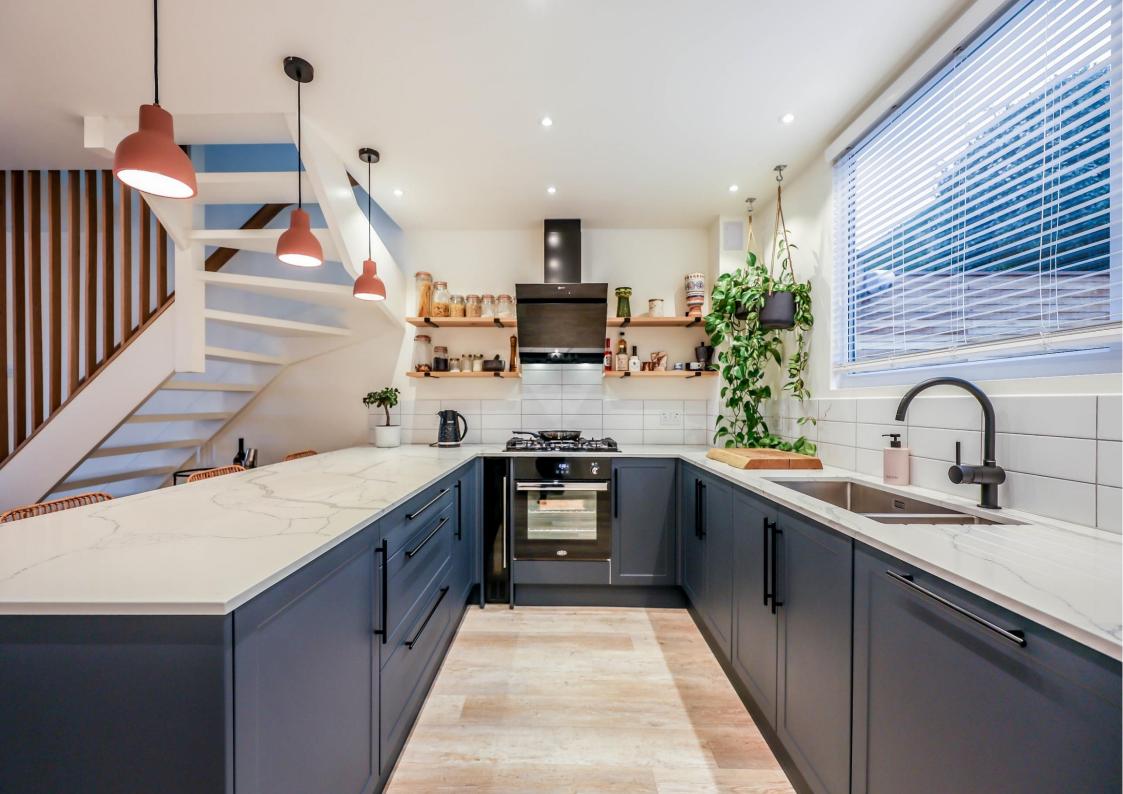

### Open Plan Lounge & Kitchen 25'5 x 13'1

A wonderful open plan living space with two clearly defined areas as follows:

#### Kitchen Area

Double glazed window to rear aspect. The kitchen is fitted to include a stainless steel sink unit with mixer tap, inset into a range of QUARTZ work surfaces with cupboards and drawers beneath, integrated electric oven, five ring gas hob with extractor hood over, integrated fridge, washing machine and

wine cooler, breakfast bar with seating around, tiled splash backs, Karndean wood flooring, smooth plastered ceiling with inset spotlighting.