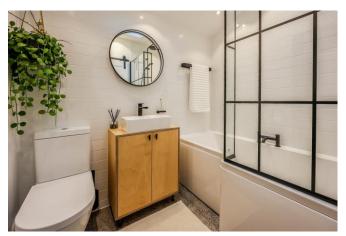

#### Bathroom 7'2 x 5'4

Velux style window to side, luxury white suite comprising of L shaped bath with mixer tap, separate shower attachment & glass screen, low level WC & wash hand basin in vanity unit with mixer tap, tiled flooring, heated towel rail.