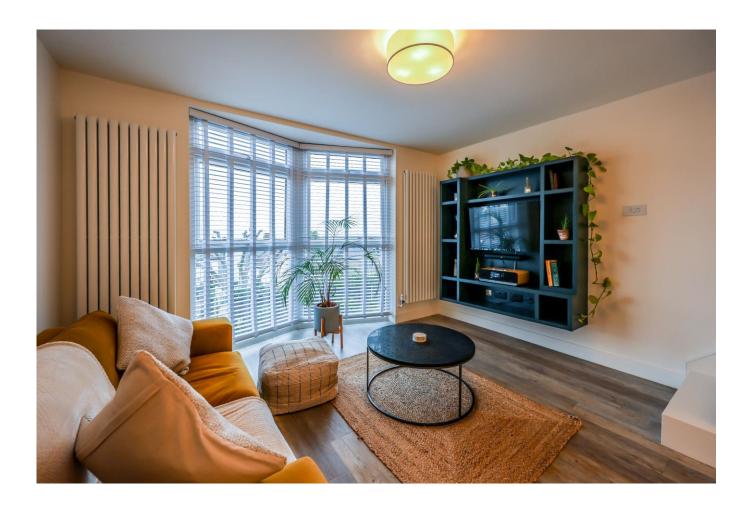

### Open Plan Lounge & Kitchen 25'5 x 13'1

A wonderful open plan living space with two clearly defined areas as follows:

## Lounge Area

Large full height double glazed bay window to front aspect with fabulous estuary views, continuation of Karndean wood flooring, open tread stair case leading to the first floor landing, two feature vertical radiators, hatch with stairs leading down to garage & utility room.