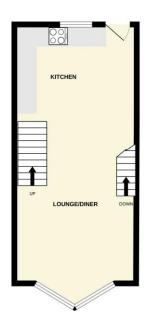

### Open Plan Lounge & Kitchen 25'5 x 13'1

A wonderful open plan living space with two clearly defined areas as follows:

#### Kitchen Area

Double glazed window to rear aspect. The kitchen is fitted to include a stainless steel sink unit with mixer tap, inset into a range of QUARTZ work surfaces with cupboards and drawers beneath, integrated electric oven, five ring gas hob with extractor hood over, integrated fridge, washing machine and

## Lounge Area

Large full height double glazed bay window to front aspect with fabulous estuary views, continuation of Karndean wood flooring, open tread stair case leading to the first floor landing, two feature vertical radiators, hatch with stairs leading down to garage & utility room.