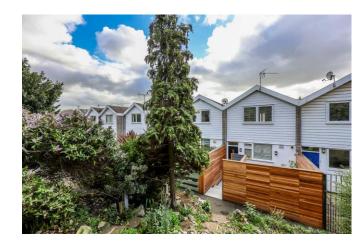

## Rear Garden

Raised rear garden with steps leading to additional garden to rear over communal pathway. Raised area with mature shrubs, patio & hedging to rear.