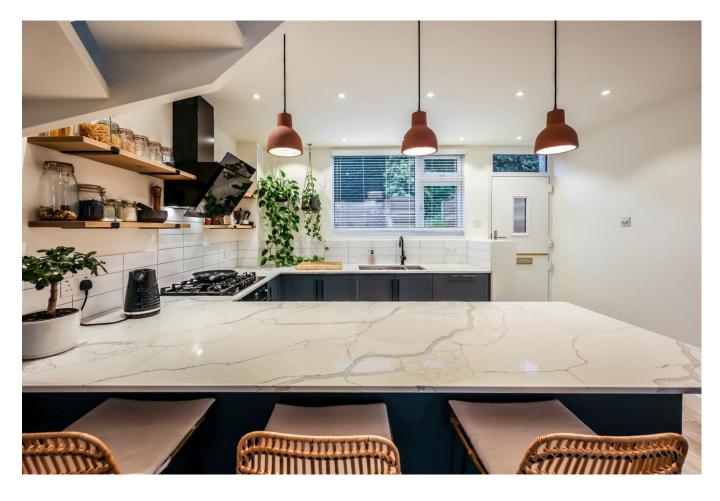

### Open Plan Lounge & Kitchen 25'5 x 13'1

A wonderful open plan living space with two clearly defined areas as follows:

#### Kitchen Area

Double glazed window to rear aspect. The kitchen is fitted to include a stainless steel sink unit with mixer tap, inset into a range of QUARTZ work surfaces with cupboards and drawers beneath, integrated electric oven, five ring gas hob with extractor hood over, integrated fridge, washing machine and

wine cooler, breakfast bar with seating around, tiled splash backs, Karndean wood flooring, smooth plastered ceiling with inset spotlighting.