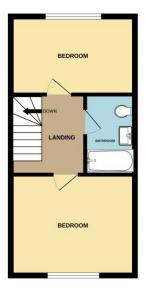

#### First Floor Landing 7'11 x 7'1

Velux style window to side, Karndean wood flooring, wall light points, doors to:

Velux style window to side, Karndean wood flooring, wall light points, doors to:

#### Bedroom One 12'1 x 9'7

Double glazed window to front with beautiful estuary views, Karndean wood flooring, radiator.

## Bedroom Two 10'1 (plus depth of wardrobe) x 7'8

Double glazed window to rear aspect with views toward St Clements Church, Karndean wood flooring, range of fitted floor to ceiling wardrobes with concealed hanging space, drawers and shelving, radiator.

#### Bathroom 7'2 x 5'4

Velux style window to side, luxury white suite comprising of L shaped bath with mixer tap, separate shower attachment & glass screen, low level WC & wash hand basin in vanity unit with mixer tap, tiled flooring, heated towel rail.