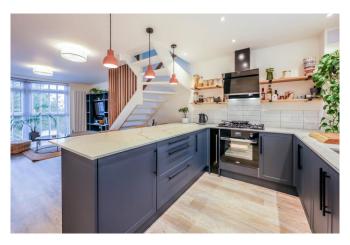

#### Kitchen Area

Double glazed window to rear aspect. The kitchen is fitted to include a stainless steel sink unit with mixer tap, inset into a range of QUARTZ work surfaces with cupboards and drawers beneath, integrated electric oven, five ring gas hob with extractor hood over, integrated fridge, washing machine and

wine cooler, breakfast bar with seating around, tiled splash backs, Karndean wood flooring, smooth plastered ceiling with inset spotlighting.