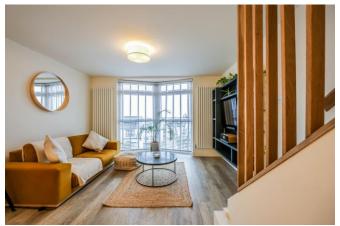

### Open Plan Lounge & Kitchen 25'5 x 13'1

A wonderful open plan living space with two clearly defined areas as follows:

## Lounge Area

Large full height double glazed bay window to front aspect with fabulous estuary views, continuation of Karndean wood flooring, open tread stair case leading to the first floor landing, two feature vertical radiators, hatch with stairs leading down to garage & utility room.