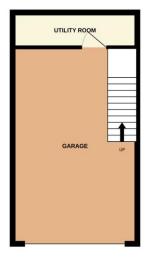

## Garage 17'7 x 13' max

Great size garage with electric door to front, stairs leading to the first floor lounge/dining area, large under stairs storage area, door to utility room.

#### Utility Room 12'5 x 5'7

Luxury range of modern base & eye level units with spaces for fridge/freezer, washing machine & tumble dryer, wall mounted Worcester combination boiler in matching

cupboard, worktops with stainless steel sink unit with matching drainer & mixer tap, tiled splashbacks, tiled floor, ceiling spotlights.