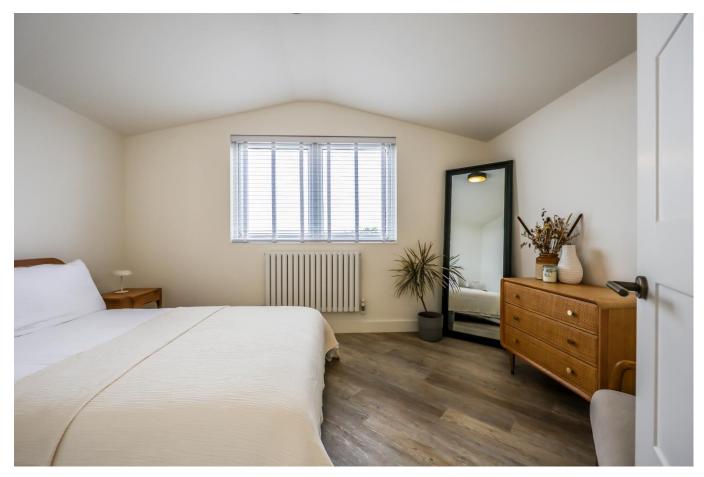

#### Bedroom One 12'1 x 9'7

Double glazed window to front with beautiful estuary views, Karndean wood flooring, radiator.

## Bedroom Two 10'1 (plus depth of wardrobe) x 7'8

Double glazed window to rear aspect with views toward St Clements Church, Karndean wood flooring, range of fitted floor to ceiling wardrobes with concealed hanging space, drawers and shelving, radiator.

#### Bathroom 7'2 x 5'4

Velux style window to side, luxury white suite comprising of L shaped bath with mixer tap, separate shower attachment & glass screen, low level WC & wash hand basin in vanity unit with mixer tap, tiled flooring, heated towel rail.