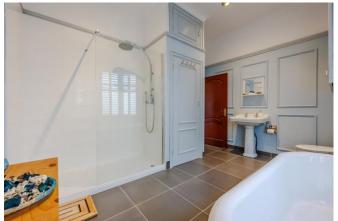

#### Bathroom 11'9 x 9'0

Tiled flooring, double glazed obscure bay window to side with shutters, panelled walls, coved cornice, picture rail, WC, pedestal wash hand basin with taps, freestanding claw foot bath with mixer tap and shower attachment, walk in shower with tiled surround, utility cupboard with space for washing machine, radiator.