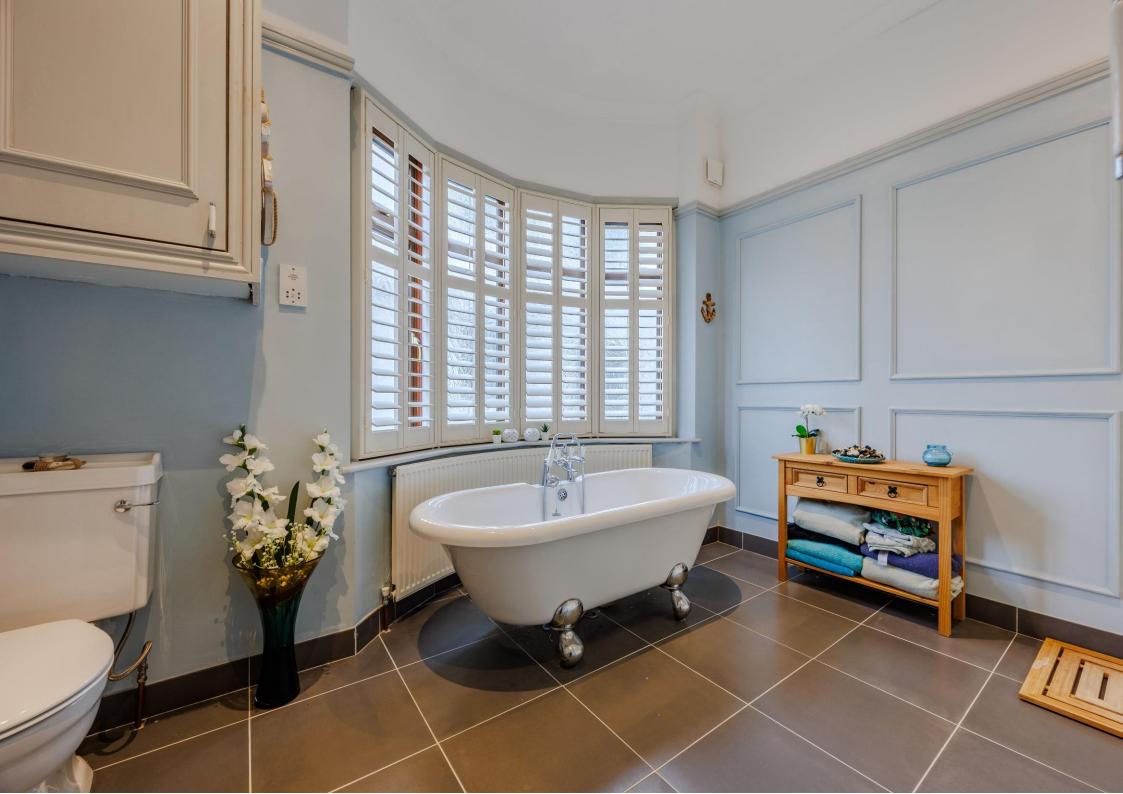

#### Bathroom 11'9 x 9'0

Tiled flooring, double glazed obscure bay window to side with shutters, panelled walls, coved cornice, picture rail, WC, pedestal wash hand basin with taps, freestanding claw foot bath with mixer tap and shower attachment, walk in shower with tiled surround, utility cupboard with space for washing machine, radiator.