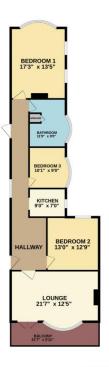

Please note this lease information has been provided by the vendor and we have not substantiated it with solicitors.

TOTAL FLOOR AREA : 1201 sq.ft. approx. Made with Meeopix 62025

 $\mathbf{E}$ 

GROUND FLOOR 1201 sq.ft, approx.