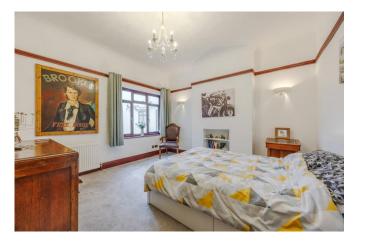

#### Bedroom One 17'3 x 13'5

Carpeted, double glazed bay window to rear and two double glazed windows to rear, coved cornice, picture rail, two ceiling lights, radiator.

#### Bedroom Two 13'0 x 12'9

Carpeted, double glazed window to rear, coved cornice, picture rail, ceiling light and pendant light, radiator.

#### Bedroom Three 10'1 x 9'0

Laminate flooring, double glazed bay window to side, coved cornice, picture rail, ceiling light, radiator.