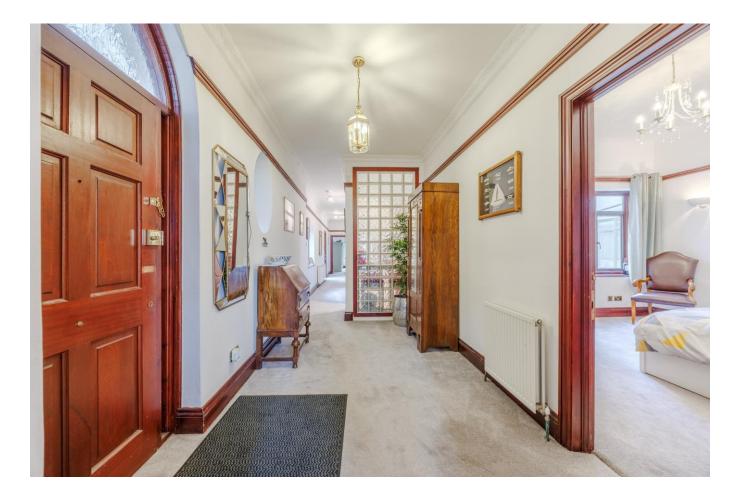

#### Hallway

Carpeted, fire escape door with obscure glass, two ceiling lights and two further pendant lights, coved cornice, picture rail, entry phone system, feature obscure glass wall, two radiators. Doors to: