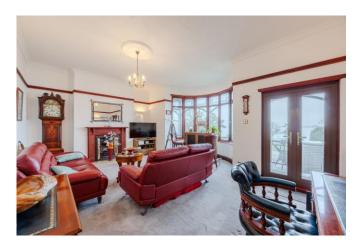

#### Lounge 21'7 x 12'5

Carpeted, double glazed bay window to front and double glazed French doors to balcony offering amazing sea views,

feature cast iron fireplace with wooden surround and gas fire, coved cornice, picture rail, ceiling rose with light, wall light, radiator.