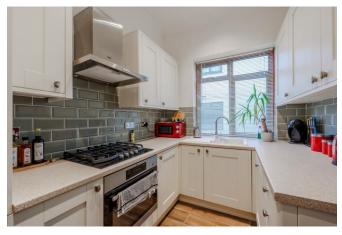

### Kitchen 9'10 x 7'0

Wood effect tiled flooring, double glazed window to side, coved cornice, spotlighting, feature obscure glass wall, range of base units with stone effect rolled edge worksurfaces and matching eye level wall mounted units,, sink with drainer and mixer tap, tiled splashback, integrated AEG oven with four ring gas hob and extractor hood over, integrated dishwasher, integrated fridge freezer.