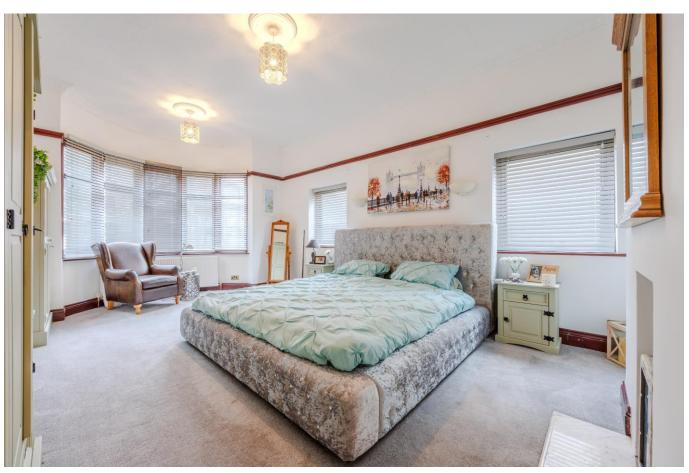

#### Bedroom One 17'3 x 13'5

Carpeted, double glazed bay window to rear and two double glazed windows to rear, coved cornice, picture rail, two ceiling lights, radiator.

#### Bedroom Two 13'0 x 12'9

Carpeted, double glazed window to rear, coved cornice, picture rail, ceiling light and pendant light, radiator.

#### Bedroom Three 10'1 x 9'0

Laminate flooring, double glazed bay window to side, coved cornice, picture rail, ceiling light, radiator.