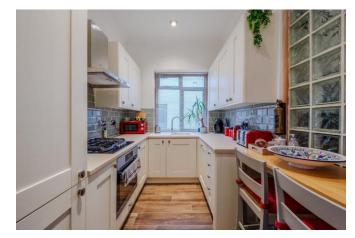

### Kitchen 9'10 x 7'0

Wood effect tiled flooring, double glazed window to side, coved cornice, spotlighting, feature obscure glass wall, range of base units with stone effect rolled edge worksurfaces and matching eye level wall mounted units,, sink with drainer and mixer tap, tiled splashback, integrated AEG oven with four ring gas hob and extractor hood over, integrated dishwasher, integrated fridge freezer.