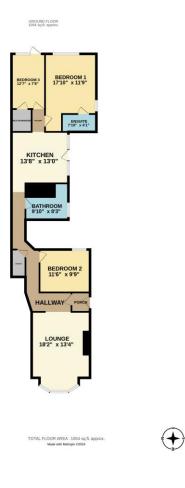

The accommodation comprises; entrance porch, entrance hall, a west facing lounge plus a great size kitchen/breakfast room, three well appointed bedrooms, one with an en suite shower room and one with a walk-in closet plus an additional four piece bathroom suite.

# **Accommodation Comprises**

The property is approached via its own private entrance door leading to:

# Entrance Hall 28'6 x 11'2 (max)

A great size entrance hall which is carpeted, smooth plastered ceiling with inset spotlighting, two radiators plus an additional vertical radiator, under stairs storage

# Lounge 18'1 (into bay) x 13'4

Double glazed bay window to front aspect, carpeted, smooth plastered ceiling, feature inset gas coal effect fire, radiator.

# Bedroom One 15'11 (max) x 11'8

Double glazed windows to rear and side aspects, carpeted, smooth plastered ceiling, radiator, door to:

#### Bedroom Two 11'3 x 9'3

Double glazed window to rear aspect, carpeted, smooth plastered ceiling, radiator.

### Bedroom Three 12'1 x 7'7

Double glazed window to rear aspect with adjacent double glazed door to garden, carpeted, smooth plastered ceiling, radiator, door to:

### Bathroom 9'3 x 5'7

Double glazed obscure window to side aspect, modern four piece suite comprising; floor standing bath with mixer tap and shower attachment, low level WC, fully tiled shower cubicle, pedestal wash hand basin, fully tiled to surrounding walls, tiled flooring, heated towel rail.