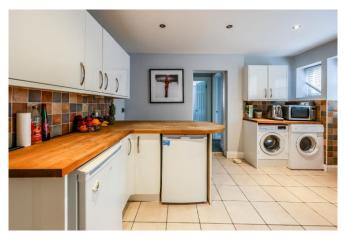

# Open Plan Lounge & Dining Room 12'8 x 12'1

Two double glazed windows to side aspect with adjacent barn style door to side. The kitchen is fitted to

include a stainless steel sink unit with mixer tap, inset into a range of square edge work surfaces with cupboards and drawers beneath, range cooker to remain with fitted extractor hood above, further range of matching eye level wall mounted units, appliance space and plumbing for washing machine and dryer, further space for under counter fridge and separate freezer, tiled flooring, smooth plastered ceiling with inset spotlighting, radiator, door to: