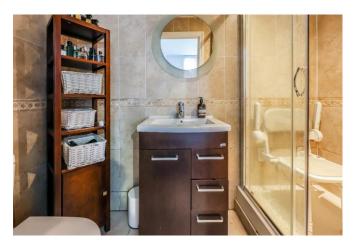

### Bathroom 9'3 x 5'7

Double glazed obscure window to side aspect, modern four piece suite comprising; floor standing bath with mixer tap and shower attachment, low level WC, fully tiled shower cubicle, pedestal wash hand basin, fully tiled to surrounding walls, tiled flooring, heated towel rail.