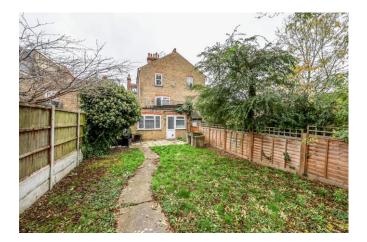

Externally the property benefits from a great size east backing rear garden.

Situated on Elm Road in the heart of Leigh on Sea, this wonderful apartment is ideally located for Leigh Broadway and its array of shops, bars, restaurants and boutiques along with being a short stroll from the beach and mainline railway station giving direct access to London Fenchurch Street.

# Externally

The property benefits from its own private east backing rear garden which commences with a paved patio area to the immediate rear. The remainder is laid to lawn and enclosed by screen panel fencing, garden shed, side access to the front.