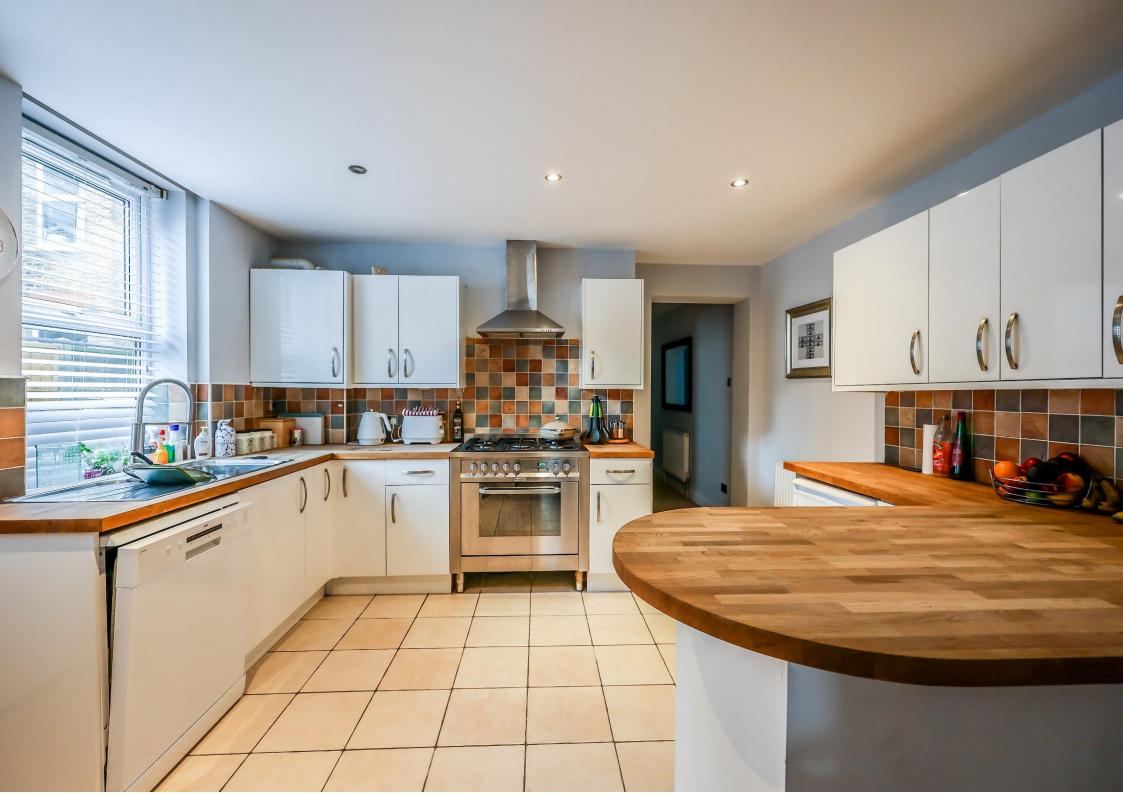

# Open Plan Lounge & Dining Room 12'8 x 12'1

Two double glazed windows to side aspect with adjacent barn style door to side. The kitchen is fitted to

include a stainless steel sink unit with mixer tap, inset into a range of square edge work surfaces with cupboards and drawers beneath, range cooker to remain with fitted extractor hood above, further range of matching eye level wall mounted units, appliance space and plumbing for washing machine and dryer, further space for under counter fridge and separate freezer, tiled flooring, smooth plastered ceiling with inset spotlighting, radiator, door to: