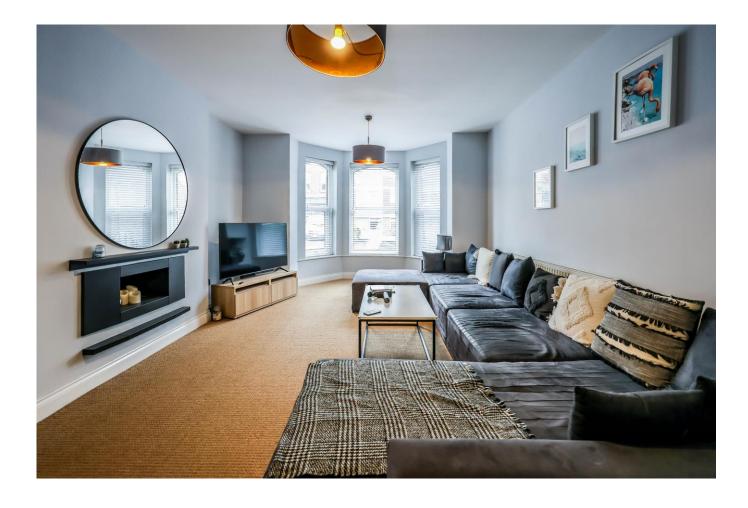

# Lounge 18'1 (into bay) x 13'4

Double glazed bay window to front aspect, carpeted, smooth plastered ceiling, feature inset gas coal effect fire, radiator.