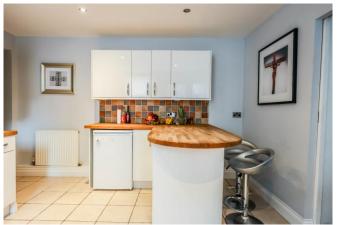

# Open Plan Lounge & Dining Room 12'8 x 12'1

Two double glazed windows to side aspect with adjacent barn style door to side. The kitchen is fitted to

include a stainless steel sink unit with mixer tap, inset into a range of square edge work surfaces with cupboards and drawers beneath, range cooker to remain with fitted extractor hood above, further range of matching eye level wall mounted units, appliance space and plumbing for washing machine and dryer, further space for under counter fridge and separate freezer, tiled flooring, smooth plastered ceiling with inset spotlighting, radiator, door to: