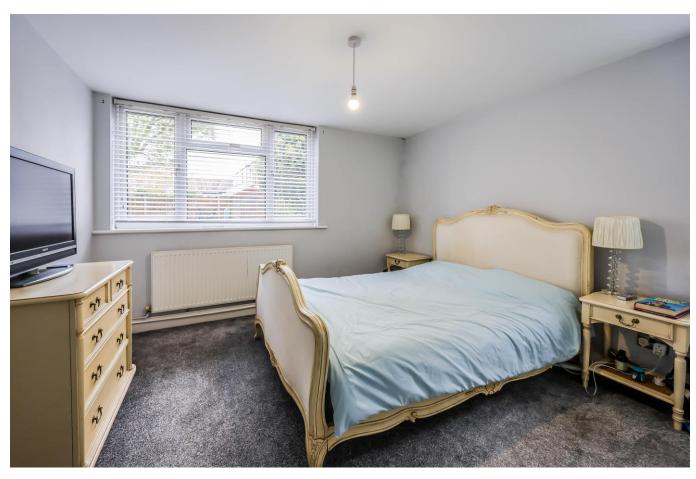

# Bedroom One 15'11 (max) x 11'8

Double glazed windows to rear and side aspects, carpeted, smooth plastered ceiling, radiator, door to:

## En-Suite Shower Room 7'1 x 4'1

Modern three piece suite comprising; fully tiled shower cubicle, low level WC, wash hand basin with mixer tap and vanity cupboard beneath, fully tiled to surrounding walls, tiled flooring, heated towel rail.