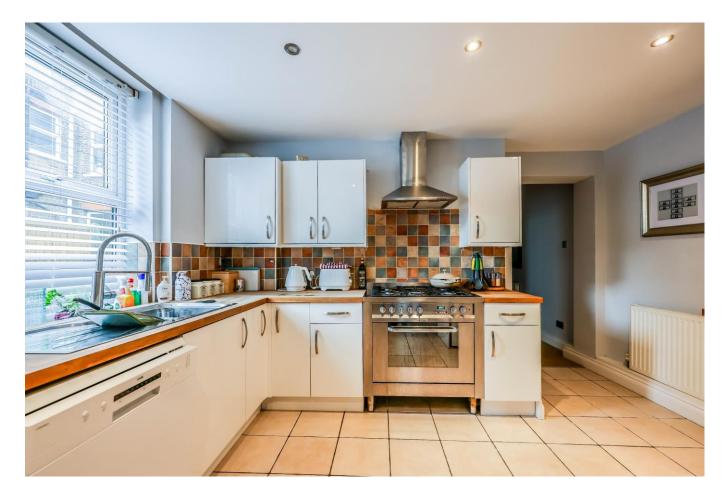

# Open Plan Lounge & Dining Room 12'8 x 12'1

Two double glazed windows to side aspect with adjacent barn style door to side. The kitchen is fitted to

include a stainless steel sink unit with mixer tap, inset into a range of square edge work surfaces with cupboards and drawers beneath, range cooker to remain with fitted extractor hood above, further range of matching eye level wall mounted units, appliance space and plumbing for washing machine and dryer, further space for under counter fridge and separate freezer, tiled flooring, smooth plastered ceiling with inset spotlighting, radiator, door to: