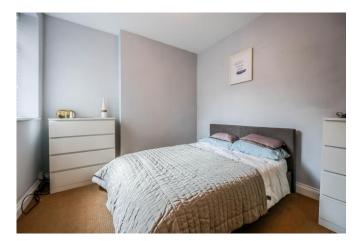

# Bedroom One 15'11 (max) x 11'8

Double glazed windows to rear and side aspects, carpeted, smooth plastered ceiling, radiator, door to:

#### Bedroom Two 11'3 x 9'3

Double glazed window to rear aspect, carpeted, smooth plastered ceiling, radiator.