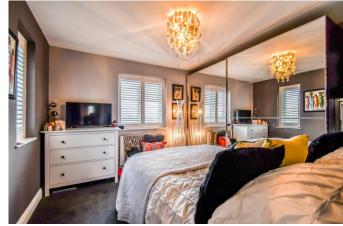

### Open Plan Lounge/Kitchen 19'6 x 16'11

Part carpeted and part tiled flooring, double glazed sliding patio doors to front opening onto balcony, spotlights, worksurfaces with range of fitted wall and base units, integrated oven with four ring gas hob and extractor over, stainless steel sink with drainer and mixer tap, dishwasher, washing machine and fridge freezer, radiator.

Bedroom One 14'5 x 9'6 Fitted carpet, double glazed window, ceiling light, radiator..

Bedroom Two 14'5 x 9'8. Fitted carpet, double glazed window, ceiling light, radiator.