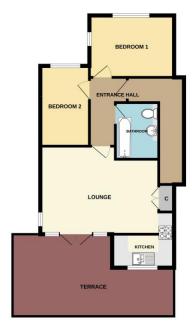

The accommodation comprises: communal entrance and stairs to second floor with personal hallway, lounge, kitchen, two bedrooms and modern bathroom with outside south facing balcony, allocated parking and basement storage.

### Entrance

Secure communal entrance lobby with stairs to first floor. Private door into:

### Hallway

Carpeted, ceiling light. Doors to:

### Open Plan Lounge/Kitchen 19'6 x 16'11

Part carpeted and part tiled flooring, double glazed sliding patio doors to front opening onto balcony, spotlights, worksurfaces with range of fitted wall and base units, integrated oven with four ring gas hob and extractor over, stainless steel sink with drainer and mixer tap, dishwasher, washing machine and fridge freezer, radiator.

Bedroom One 14'5 x 9'6 Fitted carpet, double glazed window, ceiling light, radiator..

Bedroom Two 14'5 x 9'8. Fitted carpet, double glazed window, ceiling light, radiator.

### Bathroom

Tiled flooring, panelled bath with mixer taps, wall mounted power shower and handheld attachment, wash hand basin with mixer tap and vanity unit, tiled splashbacks, WC, extractor, spotlights.

### Externally

Balcony Balcony with decking.

Parking

Allocated off street parking for one car located to the rear.