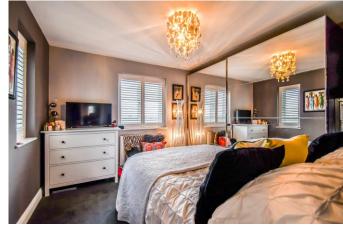

Bedroom One 14'5 x 9'6 Fitted carpet, double glazed window, ceiling light, radiator..

Bedroom Two 14'5 x 9'8. Fitted carpet, double glazed window, ceiling light, radiator.