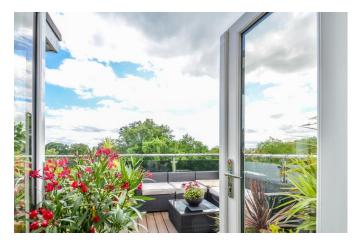

### Externally

Balcony Balcony with decking.

Parking

Allocated off street parking for one car located to the rear.