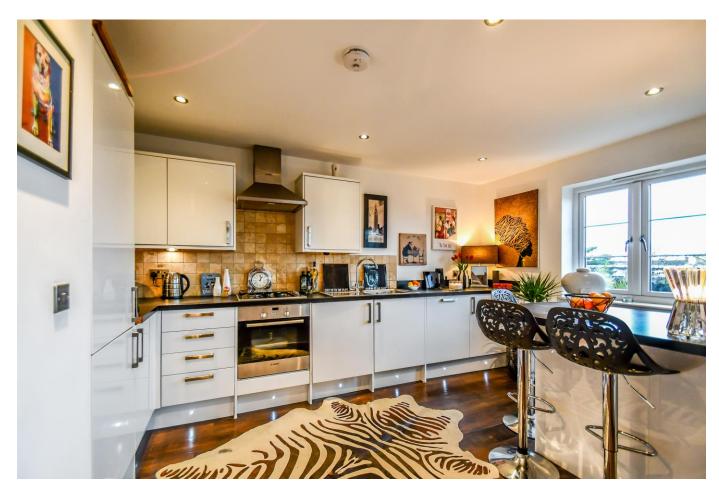

### Open Plan Lounge/Kitchen 19'6 x 16'11

Part carpeted and part tiled flooring, double glazed sliding patio doors to front opening onto balcony, spotlights, worksurfaces with range of fitted wall and base units, integrated oven with four ring gas hob and extractor over, stainless steel sink with drainer and mixer tap, dishwasher, washing machine and fridge freezer, radiator.