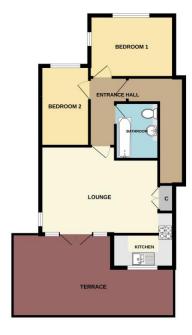

The accommodation comprises: communal entrance and stairs to second floor with personal hallway, lounge, kitchen, two bedrooms and modern bathroom with outside south facing balcony, allocated parking and basement storage.

### Entrance

Secure communal entrance lobby with stairs to first floor. Private door into:

### Hallway

Carpeted, ceiling light. Doors to:

### Open Plan Lounge/Kitchen 19'6 x 16'11

Part carpeted and part tiled flooring, double glazed sliding patio doors to front opening onto balcony, spotlights, worksurfaces with range of fitted wall and base units, integrated oven with four ring gas hob and extractor over, stainless steel sink with drainer and mixer tap, dishwasher, washing machine and fridge freezer, radiator.

Bedroom One 14'5 x 9'6 Fitted carpet, double glazed window, ceiling light, radiator..

Bedroom Two 14'5 x 9'8. Fitted carpet, double glazed window, ceiling light, radiator.

### Bathroom

Tiled flooring, panelled bath with mixer taps, wall mounted power shower and handheld attachment, wash hand basin with mixer tap and vanity unit, tiled splashbacks, WC, extractor, spotlights.