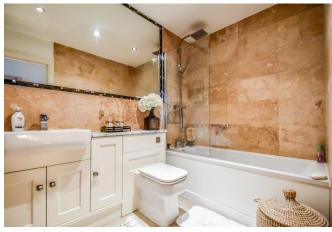

### Bathroom

Tiled flooring, panelled bath with mixer taps, wall mounted power shower and handheld attachment, wash hand basin with mixer tap and vanity unit, tiled splashbacks, WC, extractor, spotlights.