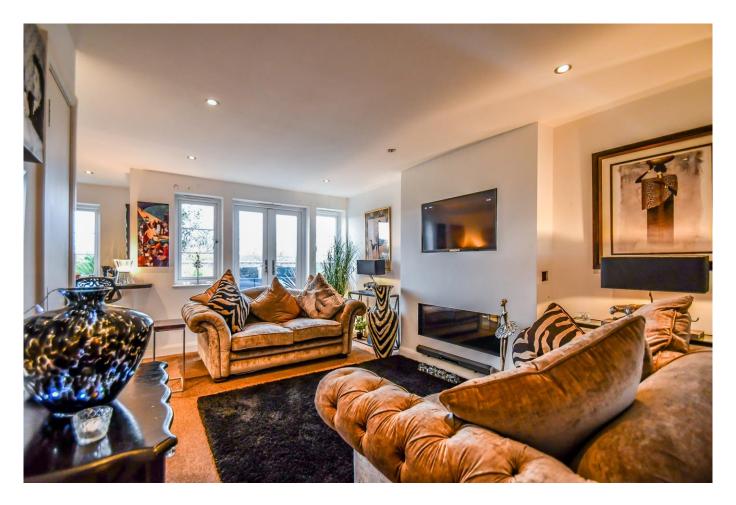

### Open Plan Lounge/Kitchen 19'6 x 16'11

Part carpeted and part tiled flooring, double glazed sliding patio doors to front opening onto balcony, spotlights, worksurfaces with range of fitted wall and base units, integrated oven with four ring gas hob and extractor over, stainless steel sink with drainer and mixer tap, dishwasher, washing machine and fridge freezer, radiator.