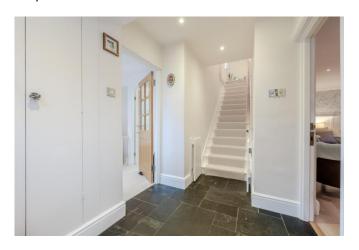

#### **Entrance Hall**

Slate tiled flooring, double glazed obscure window to side, spotlights, stairs leading to first floor. Doors to: