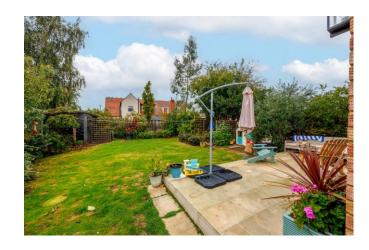

Externally, the property features a west-facing rear garden, providing the perfect spot for enjoying the sunshine and hosting outdoor gatherings. With off-street parking and a detached garage, you'll have ample space for your vehicles and storage needs.

## Rear Garden

Commencing with patio area with the remainder being laid to lawn, mature shrubs, trees, shed, side access.