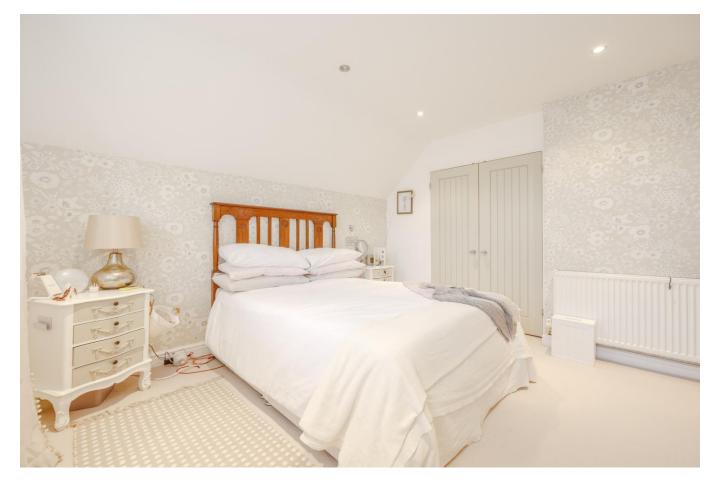

#### Bedroom One 11'3 x 10'11

Carpeted, two double glazed windows to front, storage cupboard, spotlights, radiator.

## Bedroom Two 11'3 x 10'7

Carpeted, two double glazed windows to rear, storage cupboard, spotlights, radiator.

## Bedroom Three 8'0 x 6'5

Carpeted, double glazed window to front, spotlights, radiator.