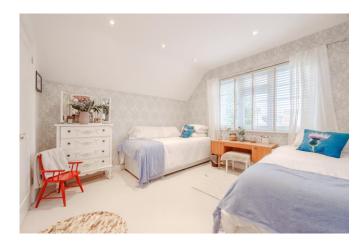

#### Bedroom One 11'3 x 10'11

Carpeted, two double glazed windows to front, storage cupboard, spotlights, radiator.

## Bedroom Two 11'3 x 10'7

Carpeted, two double glazed windows to rear, storage cupboard, spotlights, radiator.

## Bedroom Three 8'0 x 6'5

Carpeted, double glazed window to front, spotlights, radiator.