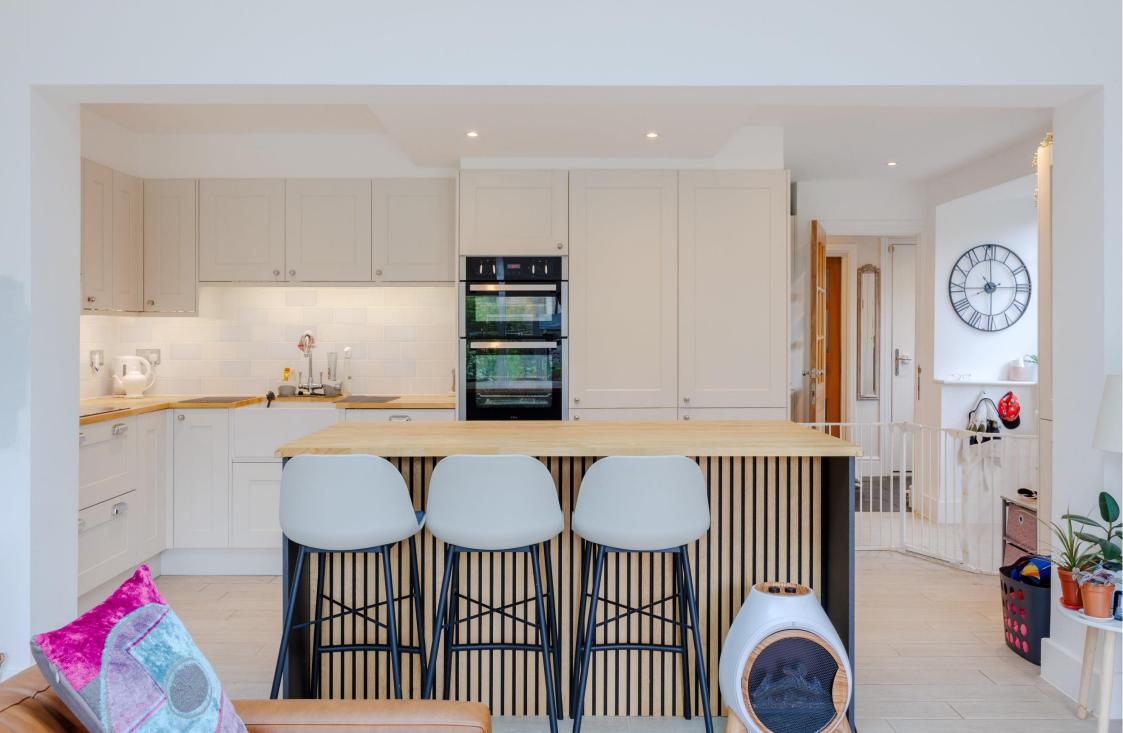

## Kitchen Area 19'4 x 9'11

Wood effect tiled flooring, range of wall and base units with solid wood worksurfaces and matching centre island/breakfast bar with cupboards and power points, Butler sink with mixer tap, tiled splashbacks, integrated five ring induction hob with concealed extractor over, integrated double oven, fridge freezer and Indesit dishwasher, spotlights. Open to:

## Family Area 17'1 x 10'1

Wood effect tiled flooring, double glazed sliding doors leading to rear garden, skylight window, spotlights, two radiators.