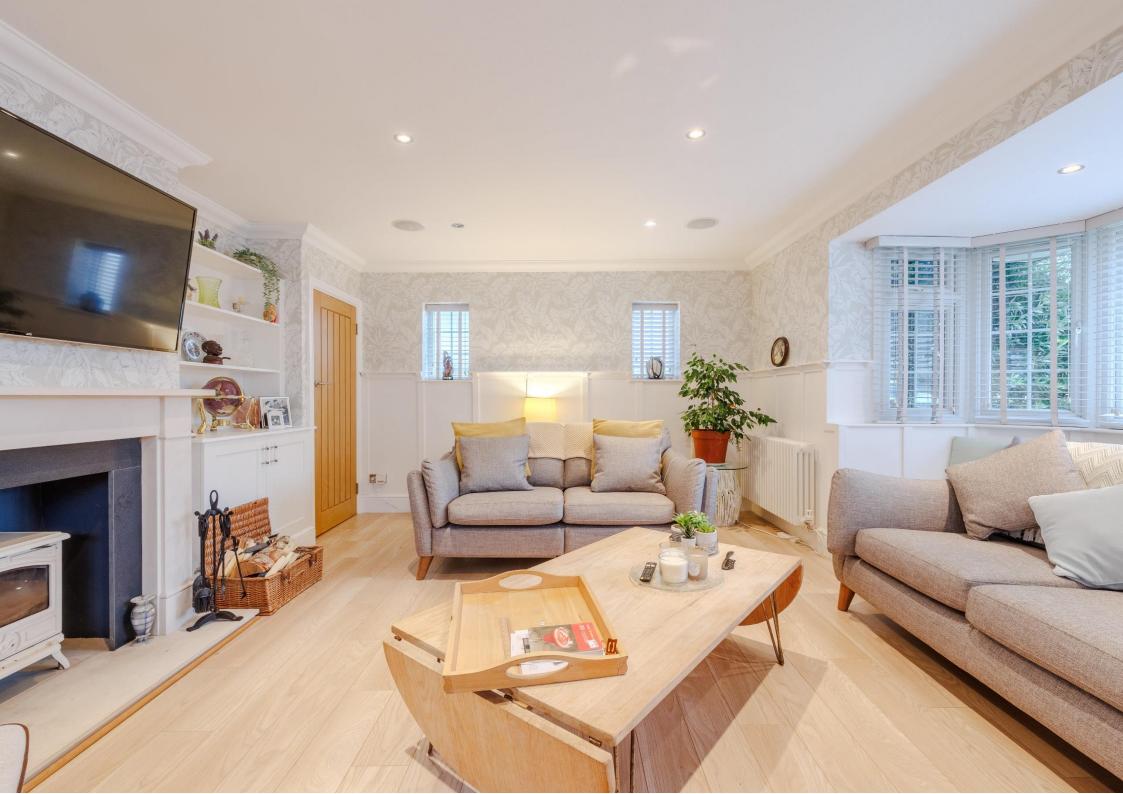

### Lounge 17'11 x 16'6

Wood effect laminate flooring, double glazed bay window to front and three double glazed obscure windows to side with blinds, coved cornice, part panelled walls, feature fireplace with log burner, storage cupboards and shelving to either side of recess, inset ceiling speakers, spotlights, two radiators.