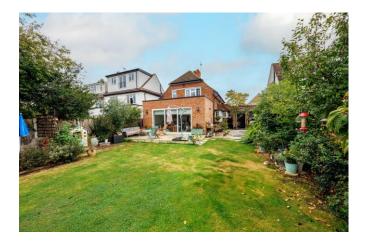

Externally, the property features a west-facing rear garden, providing the perfect spot for enjoying the sunshine and hosting outdoor gatherings. With off-street parking and a detached garage, you'll have ample space for your vehicles and storage needs.

## Rear Garden

Commencing with patio area with the remainder being laid to lawn, mature shrubs, trees, shed, side access.