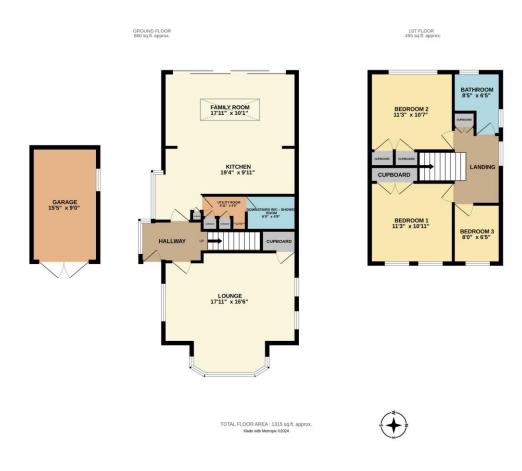

#### **Entrance Hall**

Slate tiled flooring, double glazed obscure window to side, spotlights, stairs leading to first floor. Doors to:

### Lounge 17'11 x 16'6

Wood effect laminate flooring, double glazed bay window to front and three double glazed obscure windows to side with blinds, coved cornice, part panelled walls, feature fireplace with log burner, storage cupboards and shelving to either side of recess, inset ceiling speakers, spotlights, two radiators.

## Kitchen Area 19'4 x 9'11

Wood effect tiled flooring, range of wall and base units with solid wood worksurfaces and matching centre island/breakfast bar with cupboards and power points, Butler sink with mixer tap, tiled splashbacks, integrated five ring induction hob with concealed extractor over, integrated double oven, fridge freezer and Indesit dishwasher, spotlights. Open to:

## Family Area 17'1 x 10'1

Wood effect tiled flooring, double glazed sliding doors leading to rear garden, skylight window, spotlights, two radiators.

## Utility Room 5'11 x 3'0

Wood effect tiled flooring, storage cupboards, space for washing machine and tumble dryer, spotlights. Door to:

## Shower Room/WC 6'9 x 4'9

Wood effect tiled flooring, tiled walls, wash hand basin with mixer tap, WC, shower cubicle, spotlights, extractor.

## First Floor Landing

Carpeted, double glazed obscure window to side, ceiling light, loft access, storage cupboard, radiator. Doors to:

#### Bedroom One 11'3 x 10'11

Carpeted, two double glazed windows to front, storage cupboard, spotlights, radiator.

## Bedroom Two 11'3 x 10'7

Carpeted, two double glazed windows to rear, storage cupboard, spotlights, radiator.

## Bedroom Three 8'0 x 6'5

Carpeted, double glazed window to front, spotlights, radiator.

## Bathroom 8'5 x 6'5

Marble effect tiled flooring with underfloor heating, tiled walls, double glazed obscure windows to rear and side, P shaped bath with taps, shower over and screen, wash hand basin with tap, WC, spotlights, heated towel rail.

## Frontage

Off street parking, lawn area, detached garage measuring  $15'5 \times 19'0$ .