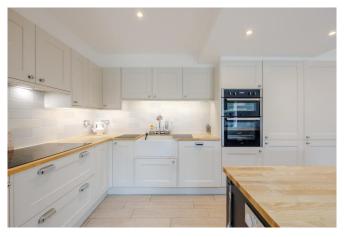

## Open Plan Kitchen & Family Room

## Kitchen Area 19'4 x 9'11

Wood effect tiled flooring, range of wall and base units with solid wood worksurfaces and matching centre island/breakfast bar with cupboards and power points, Butler sink with mixer tap, tiled splashbacks, integrated five ring induction hob with concealed extractor over, integrated double oven, fridge freezer and Indesit dishwasher, spotlights. Open to:

## Family Area 17'1 x 10'1

Wood effect tiled flooring, double glazed sliding doors leading to rear garden, skylight window, spotlights, two radiators.