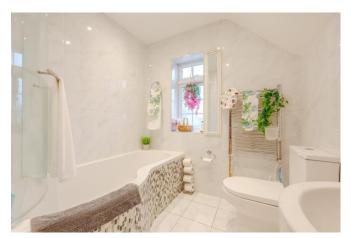

## Bathroom 8'5 x 6'5

Marble effect tiled flooring with underfloor heating, tiled walls, double glazed obscure windows to rear and side, P shaped bath with taps, shower over and screen, wash hand basin with tap, WC, spotlights, heated towel rail.