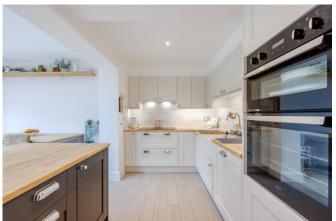

## Open Plan Kitchen & Family Room

## Kitchen Area 19'4 x 9'11

Wood effect tiled flooring, range of wall and base units with solid wood worksurfaces and matching centre island/breakfast bar with cupboards and power points, Butler sink with mixer tap, tiled splashbacks, integrated five ring induction hob with concealed extractor over, integrated double oven, fridge freezer and Indesit dishwasher, spotlights. Open to:

## Family Area 17'1 x 10'1

Wood effect tiled flooring, double glazed sliding doors leading to rear garden, skylight window, spotlights, two radiators.