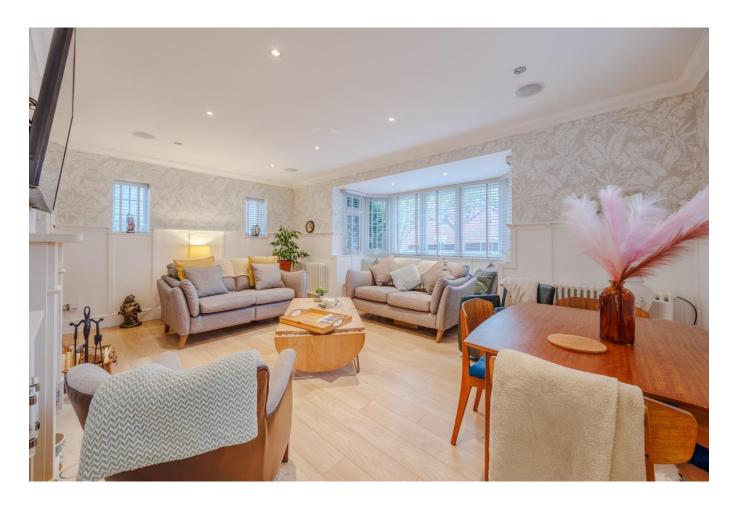

### Lounge 17'11 x 16'6

Wood effect laminate flooring, double glazed bay window to front and three double glazed obscure windows to side with blinds, coved cornice, part panelled walls, feature fireplace with log burner, storage cupboards and shelving to either side of recess, inset ceiling speakers, spotlights, two radiators.