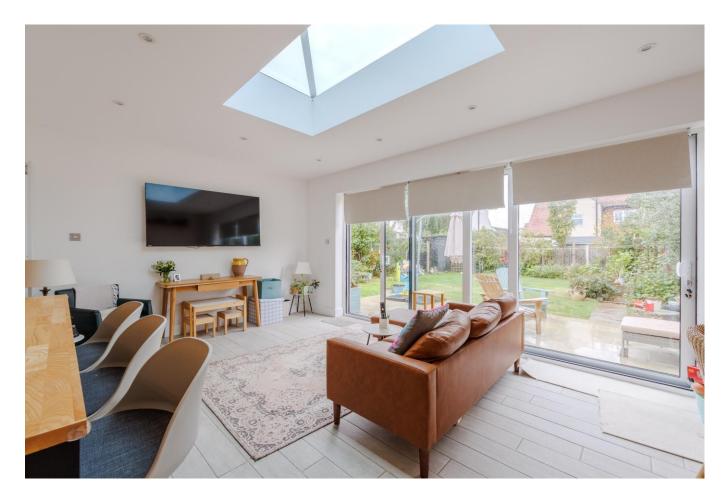

## Family Area 17'1 x 10'1

Wood effect tiled flooring, double glazed sliding doors leading to rear garden, skylight window, spotlights, two radiators.