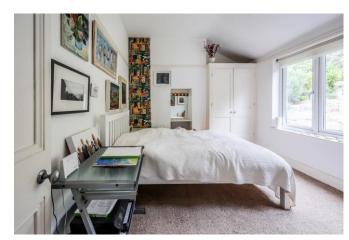

## Bedroom One 17'1 x 11'11 plus depth of wardrobe

Double glazed bay window to front aspect with fantastic estuary views, carpeted, dado rail, picture rail, coved ceiling, range of fitted floor to ceiling wardrobes with matching cupboards above, radiator.

#### Bedroom Two 12'10 x 10'4

Double glazed window to rear aspect, carpeted, range of fitted wardrobes, picture rail, radiator.

## Bedroom Three 10'1 x 9'10

Double glazed French doors to front aspect giving access to a balcony and affording estuary views, carpeted, coved ceiling, dado rail, built in storage cupboard, radiator.