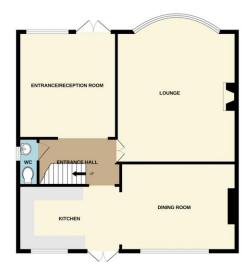

#### **Accommodation Comprises**

The property is approached via double glazed patio doors leading to:

## Entrance/Reception Room 10'6 x 10'3

Double glazed French doors to front aspect affording stunning estuary views, wood flooring, coved ceiling, picture rail, fitted storage cupboard, radiator. Door to lounge and open plan to:

## Lounge 17'1 into bay x 13'8

Double glazed bay window to front aspect with fabulous estuary views, wood flooring, bespoke range of fitted storage and TV media unit, central ceiling rose, two radiators.

## Inner Hallway 9'11 x 9'3

Wood flooring, stairs leading to the first floor accommodation with understairs storage cupboard, bespoke fitted bookcase. Doors to ground floor cloakroom and kitchen.

## Ground Floor Cloakroom 5'2 x 2'9

Double glazed obscure window to side aspect, low level WC, wash hand basin, wall mounted wash hand basin, radiator.

Open Plan Kitchen Dining Room 23'8 x 12'8 < 7'2

#### Kitchen 11'6 x 7'2

Double glazed window to rear aspect. The kitchen is fitted to include one and a quarter stainless steel single drainer sink

unit with mixer tap inset into a range of square edge worksurfaces with cupboards and drawers beneath, built in oven and hob with extractor hood, further range of matching eye level wall mounted units, tiled splashbacks, appliance space and plumbing for dishwasher, double glazed French doors to the rear garden. Archway to:

## Dining Room 12'8 x 9'7

Double glazed bay window to rear aspect, wood flooring, radiator.