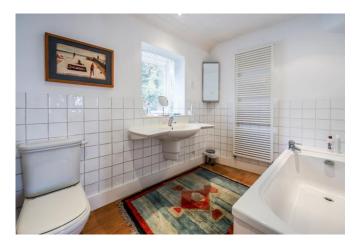

## Bathroom 9'10 x 7'2

Double glazed window to rear aspect, wood panelled bath with mixer tap and shower over, wash hand basin with mixer tap, low level WC, half tiled to surrounding walls, wood flooring, built in storage cupboard, heated towel rail.