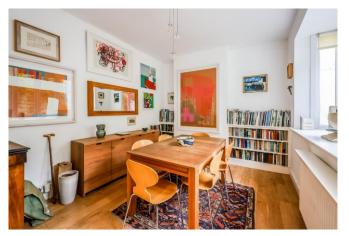

## Inner Hallway 9'11 x 9'3

Wood flooring, stairs leading to the first floor accommodation with understairs storage cupboard, bespoke fitted bookcase. Doors to ground floor cloakroom and kitchen.