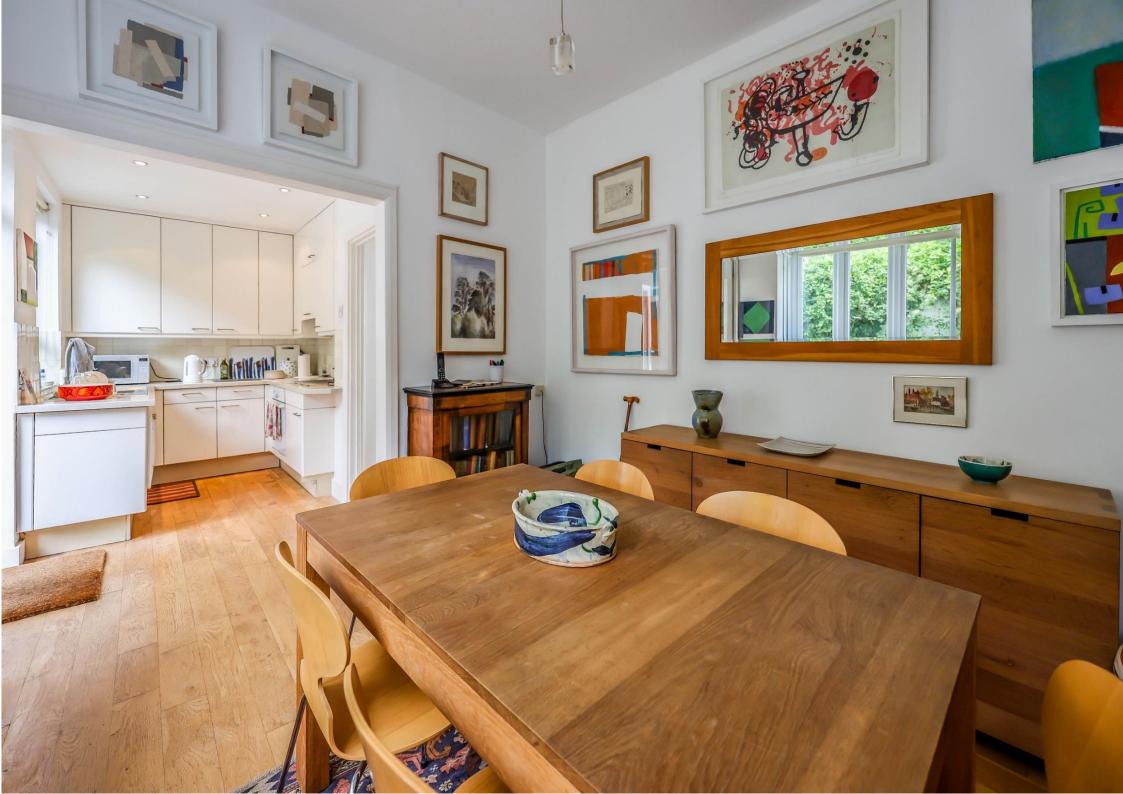

#### Kitchen 11'6 x 7'2

Double glazed window to rear aspect. The kitchen is fitted to include one and a quarter stainless steel single drainer sink

unit with mixer tap inset into a range of square edge worksurfaces with cupboards and drawers beneath, built in oven and hob with extractor hood, further range of matching eye level wall mounted units, tiled splashbacks, appliance space and plumbing for dishwasher, double glazed French doors to the rear garden. Archway to:

## Dining Room 12'8 x 9'7

Double glazed bay window to rear aspect, wood flooring, radiator.