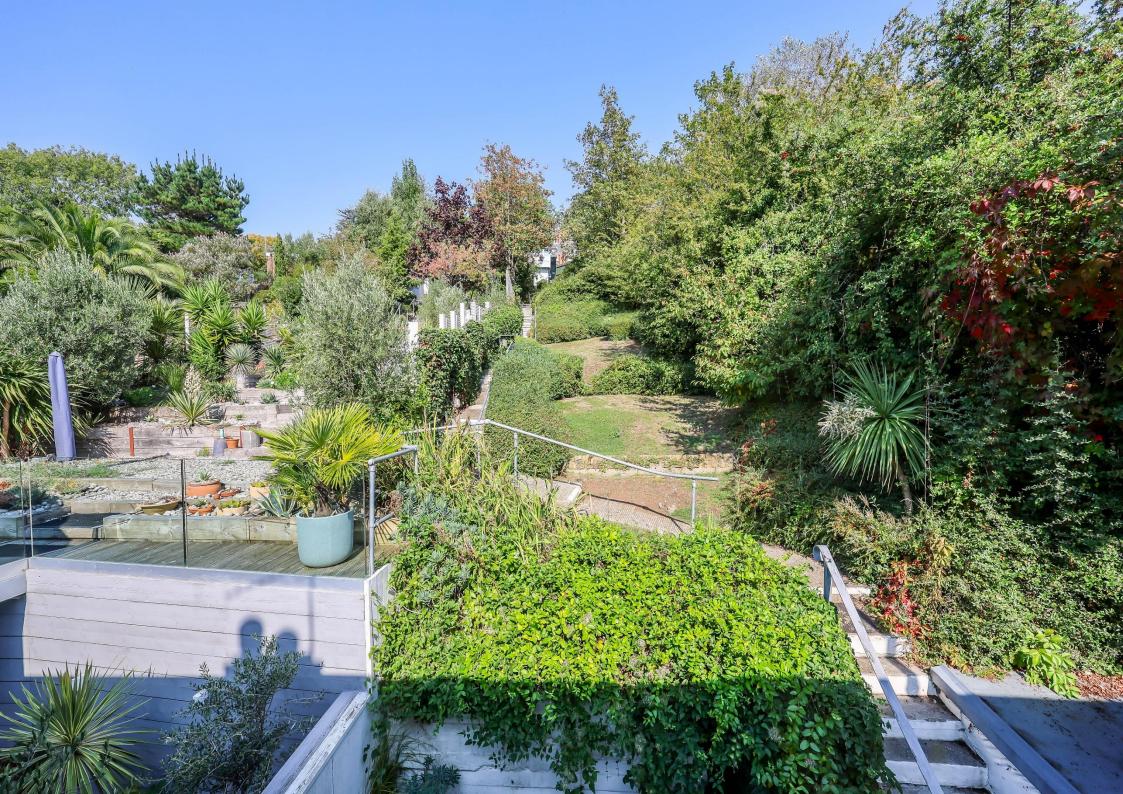

## Rear Garden

The property is approached from Grand Parade and has an ornate pathway leading down through well maintained lawned gardens with established flowerbeds and shrubs.