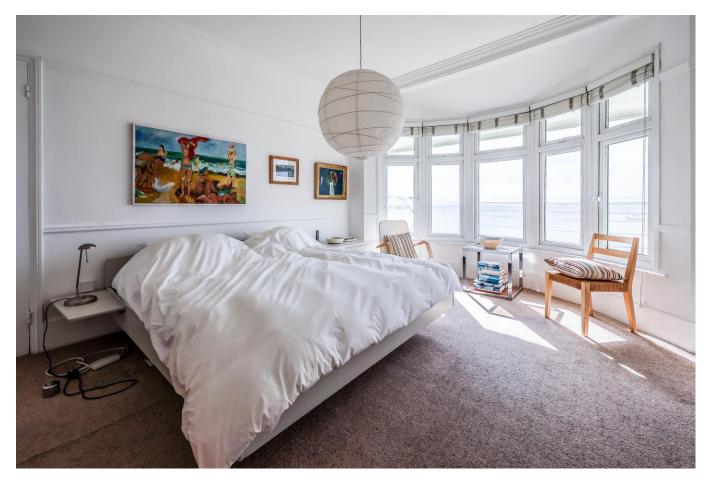

## Bedroom One 17'1 x 11'11 plus depth of wardrobe

Double glazed bay window to front aspect with fantastic estuary views, carpeted, dado rail, picture rail, coved ceiling, range of fitted floor to ceiling wardrobes with matching cupboards above, radiator.

## Bedroom Three 10'1 x 9'10

Double glazed French doors to front aspect giving access to a balcony and affording estuary views, carpeted, coved ceiling, dado rail, built in storage cupboard, radiator.