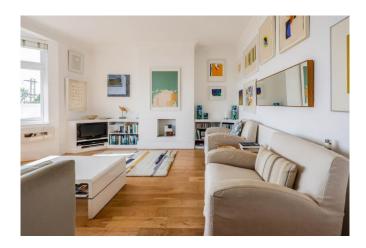

## Entrance/Reception Room 10'6 x 10'3

Double glazed French doors to front aspect affording stunning estuary views, wood flooring, coved ceiling, picture rail, fitted storage cupboard, radiator. Door to lounge and open plan to:

## Lounge 17'1 into bay x 13'8

Double glazed bay window to front aspect with fabulous estuary views, wood flooring, bespoke range of fitted storage and TV media unit, central ceiling rose, two radiators.