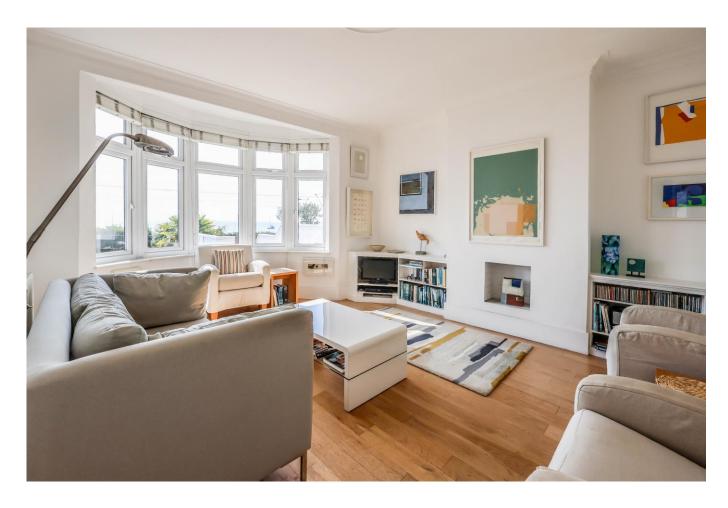

## Lounge 17'1 into bay x 13'8

Double glazed bay window to front aspect with fabulous estuary views, wood flooring, bespoke range of fitted storage and TV media unit, central ceiling rose, two radiators.