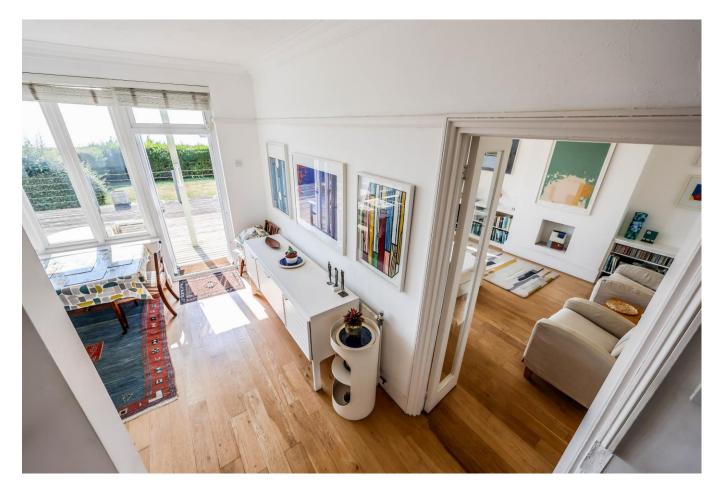

## Entrance/Reception Room 10'6 x 10'3

Double glazed French doors to front aspect affording stunning estuary views, wood flooring, coved ceiling, picture rail, fitted storage cupboard, radiator. Door to lounge and open plan to:

## Inner Hallway 9'11 x 9'3

Wood flooring, stairs leading to the first floor accommodation with understairs storage cupboard, bespoke fitted bookcase. Doors to ground floor cloakroom and kitchen.