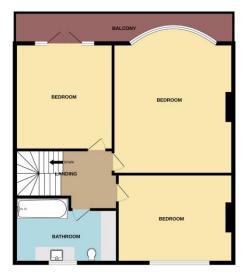

## First Floor Landing 9'1 x 7'11

Double glazed window to side aspect, carpeted, access to loft space. Doors to:

## Bedroom One 17'1 x 11'11 plus depth of wardrobe

Double glazed bay window to front aspect with fantastic estuary views, carpeted, dado rail, picture rail, coved ceiling, range of fitted floor to ceiling wardrobes with matching cupboards above, radiator.

#### Bedroom Two 12'10 x 10'4

Double glazed window to rear aspect, carpeted, range of fitted wardrobes, picture rail, radiator.

## Bedroom Three 10'1 x 9'10

Double glazed French doors to front aspect giving access to a balcony and affording estuary views, carpeted, coved ceiling, dado rail, built in storage cupboard, radiator.

## Bathroom 9'10 x 7'2

Double glazed window to rear aspect, wood panelled bath with mixer tap and shower over, wash hand basin with mixer tap, low level WC, half tiled to surrounding walls, wood flooring, built in storage cupboard, heated towel rail.