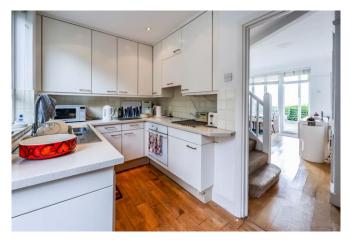

#### Kitchen 11'6 x 7'2

Double glazed window to rear aspect. The kitchen is fitted to include one and a quarter stainless steel single drainer sink

unit with mixer tap inset into a range of square edge worksurfaces with cupboards and drawers beneath, built in oven and hob with extractor hood, further range of matching eye level wall mounted units, tiled splashbacks, appliance space and plumbing for dishwasher, double glazed French doors to the rear garden. Archway to: