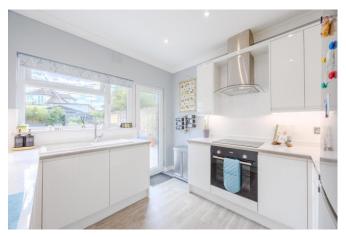

## Kitchen 10'1 x 10'0

Lino flooring, double glazed window to rear, double glazed obscure door, coved cornice, spotlights, Howdens kitchen comprising; range of wall and base units with complimentary worksurfaces, integrated Bosch oven with NEFF four ring induction hob and extractor over, Beko fridge freezer, Bosch dishwasher, Bosch washing machine, radiator.