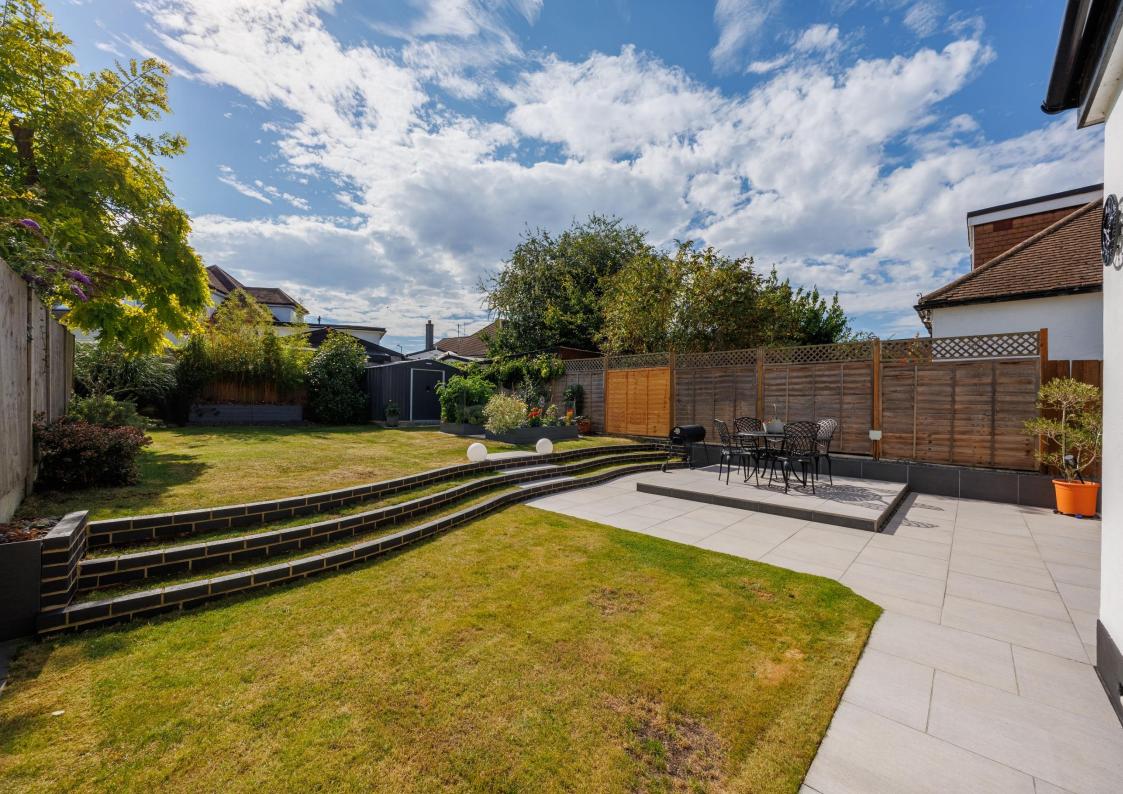

# Rear Garden

South facing rear garden commencing with Bradstone porcelain tiled patio entertaining area and the remainder being laid to lawn, flower and vegetable raised beds, outside tap and power socket, shed (to remain), security light, gated side access.

#### Frontage

Resin driveway enabling off street parking for two cars, pretty

lawn area.