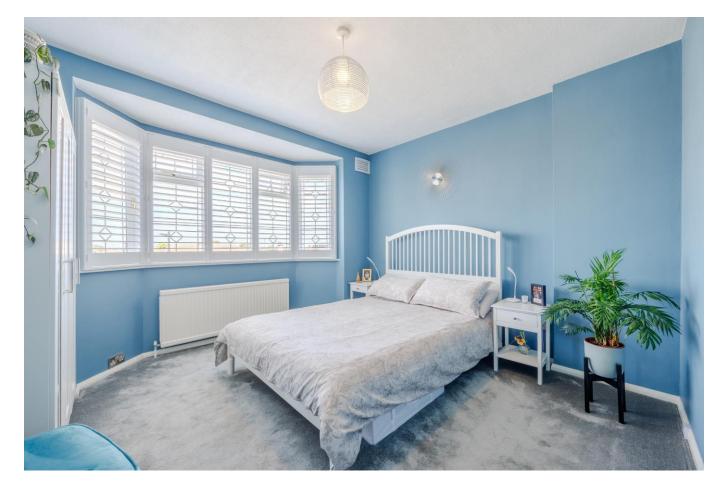

### Bedroom One 13'0 x 12'0

Fitted carpet, double glazed bay window to front with shutters, USB points, wardrobe, radiator.

#### Lounge/Diner 23'9 x 12'0

Laminate flooring, double glazed bay window to front with fitted shutters, coved cornice, feature decorative fireplace, two radiators, USB points.