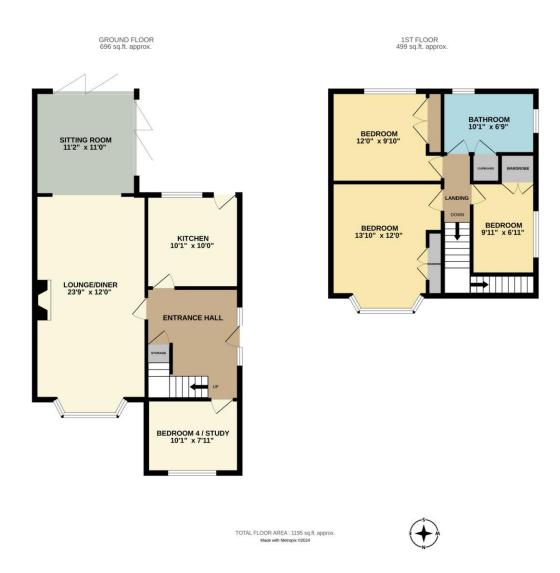

#### **Accommodation Comprises**

#### Hallway

Fitted carpet, double glazed windows to front, picture rail, dado rail, stairs leading to first floor with understairs storage, radiator.

#### Lounge/Diner 23'9 x 12'0

Laminate flooring, double glazed bay window to front with fitted shutters, coved cornice, feature decorative fireplace, two radiators, USB points.

## Sitting Room 11'2 x 11'0

Laminate flooring, double glazed bi-folding doors to rear and side, coved cornice, wall lights, radiator.

## Kitchen 10'1 x 10'0

Lino flooring, double glazed window to rear, double glazed obscure door, coved cornice, spotlights, Howdens kitchen comprising; range of wall and base units with complimentary worksurfaces, integrated Bosch oven with NEFF four ring induction hob and extractor over, Beko fridge freezer, Bosch dishwasher, Bosch washing machine, radiator.

#### Bedroom Four/Office 10'1 x 7'11

Fitted carpet, double glazed window to front, spotlights,

radiator.

#### First Floor Landing

Fitted carpet, picture rail, radiator.

### Bedroom One 13'0 x 12'0

Fitted carpet, double glazed bay window to front with shutters, USB points, wardrobe, radiator.

#### Bedroom Two 12'0 x 9'10

Fitted carpet, double glazed window to rear, coved cornice, access to loft, fitted wardrobe, radiator.

#### Bedroom Three 9'11 x 6'11

Fitted carpet, double glazed window to side, eaves storage, fitted wardrobe, radiator.

#### Bathroom 10'1 x 6'9

Lino flooring, tiled walls, double glazed obscure window to rear and side, large walk in shower, wash hand basin with vanity unit, WC, storage cupboard, heated towel rail.