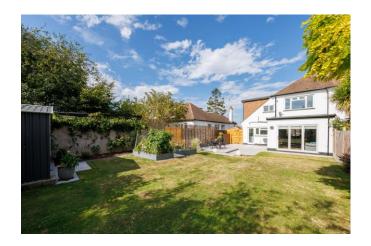

# Rear Garden

South facing rear garden commencing with Bradstone porcelain tiled patio entertaining area and the remainder being laid to lawn, flower and vegetable raised beds, outside tap and power socket, shed (to remain), security light, gated side access.