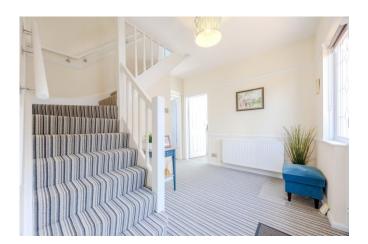

#### Hallway

Fitted carpet, double glazed windows to front, picture rail, dado rail, stairs leading to first floor with understairs storage, radiator.

#### First Floor Landing

Fitted carpet, picture rail, radiator.