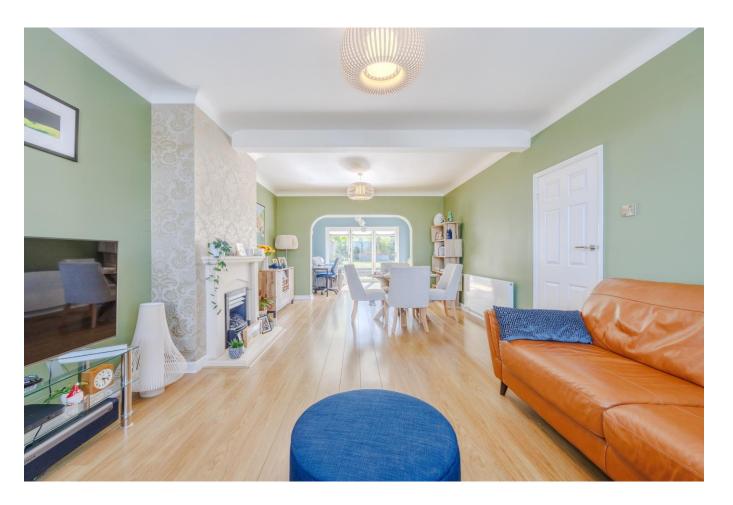

Upon entering, you are greeted by a large, bright, and airy lounge and dining room, ideal for entertaining guests or relaxing with family. Additionally, there is a separate sitting room and also another room that can be used as a snug lounge, home office or bedroom, providing versatility to suit your needs.

#### Lounge/Diner 23'9 x 12'0

Laminate flooring, double glazed bay window to front with fitted shutters, coved cornice, feature decorative fireplace, two radiators, USB points.