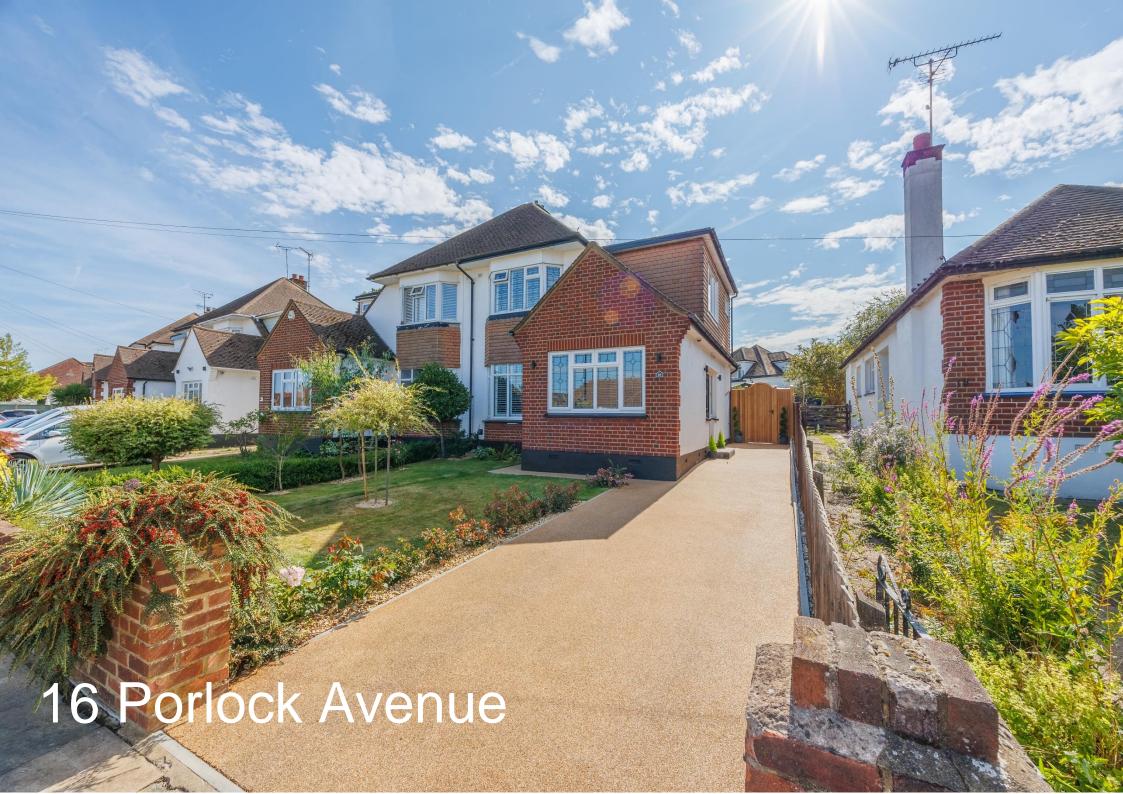

# 16 Porlock Avenue Westclilff-on-Sea Essex SS0 0EA

Home Estate Agents are thrilled to bring to market this charming semi-detached house located on Porlock Avenue, Westcliff-On-Sea. This property boasts two reception rooms, three/four bedrooms, and a beautifully landscaped south-facing garden with Bradstone 'Tephra' Porcelain Tiles, perfect for enjoying the sunny days.

#### Frontage

Resin driveway enabling off street parking for two cars, pretty

lawn area.

# Rear Garden

South facing rear garden commencing with Bradstone porcelain tiled patio entertaining area and the remainder being laid to lawn, flower and vegetable raised beds, outside tap and power socket, shed (to remain), security light, gated side access.