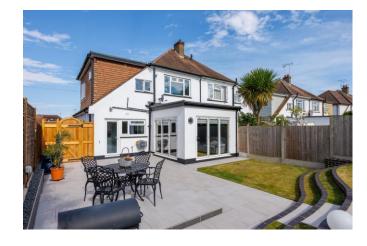

# 16 Porlock Avenue Westclilff-on-Sea Essex SS0 0EA

Home Estate Agents are thrilled to bring to market this charming semi-detached house located on Porlock Avenue, Westcliff-On-Sea. This property boasts two reception rooms, three/four bedrooms, and a beautifully landscaped south-facing garden with Bradstone 'Tephra' Porcelain Tiles, perfect for enjoying the sunny days.

The property features a modern kitchen and bathroom, adding a touch of contemporary style to the traditional charm of the house. The lovely sitting room is a highlight, with double bi-folding doors that open up to the garden,

allowing natural light to flood the space and creating a seamless indoor-outdoor living experience.

Parking is convenient with space for two vehicles on the property, ensuring that you and your guests will never have to worry about finding a parking spot.