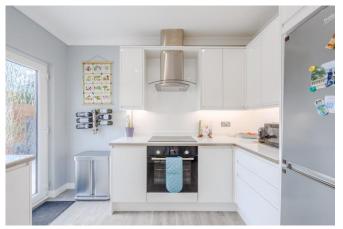

## Kitchen 10'1 x 10'0

Lino flooring, double glazed window to rear, double glazed obscure door, coved cornice, spotlights, Howdens kitchen comprising; range of wall and base units with complimentary worksurfaces, integrated Bosch oven with NEFF four ring induction hob and extractor over, Beko fridge freezer, Bosch dishwasher, Bosch washing machine, radiator.