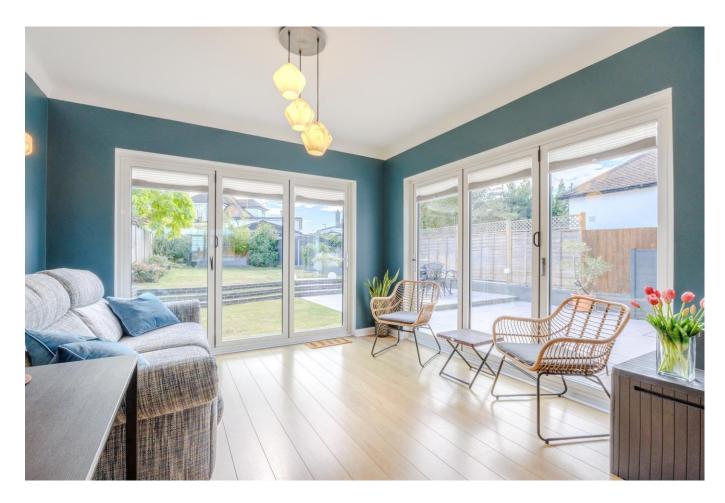

The property features a modern kitchen and bathroom, adding a touch of contemporary style to the traditional charm of the house. The lovely sitting room is a highlight, with double bi-folding doors that open up to the garden,

allowing natural light to flood the space and creating a seamless indoor-outdoor living experience.

Parking is convenient with space for two vehicles on the property, ensuring that you and your guests will never have to worry about finding a parking spot.

## Sitting Room 11'2 x 11'0

Laminate flooring, double glazed bi-folding doors to rear and side, coved cornice, wall lights, radiator.