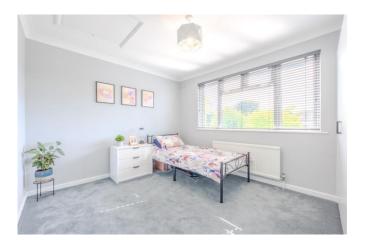

### Bedroom One 13'0 x 12'0

Fitted carpet, double glazed bay window to front with shutters, USB points, wardrobe, radiator.

#### Bedroom Two 12'0 x 9'10

Fitted carpet, double glazed window to rear, coved cornice, access to loft, fitted wardrobe, radiator.

#### Bedroom Three 9'11 x 6'11

Fitted carpet, double glazed window to side, eaves storage, fitted wardrobe, radiator.