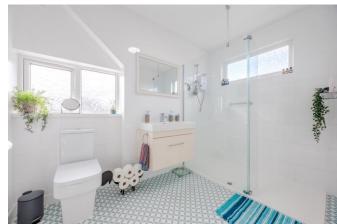

#### Bathroom 10'1 x 6'9

Lino flooring, tiled walls, double glazed obscure window to rear and side, large walk in shower, wash hand basin with vanity unit, WC, storage cupboard, heated towel rail.