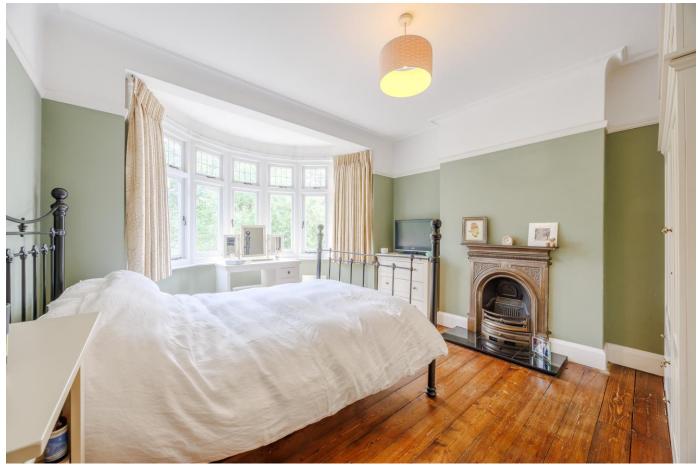

### **Bedroom One**

Hardwood floorboards, skirting, picture rail, coving, radiator, fireplace, ,double glazed bay window to front, pendant lighting.

### Lounge

Oak hard wood flooring, double glazed bay window to front, skirting, coving, picture rail, pendant lighting x 2, coal fireplace, radiator x 2, French doors to front.