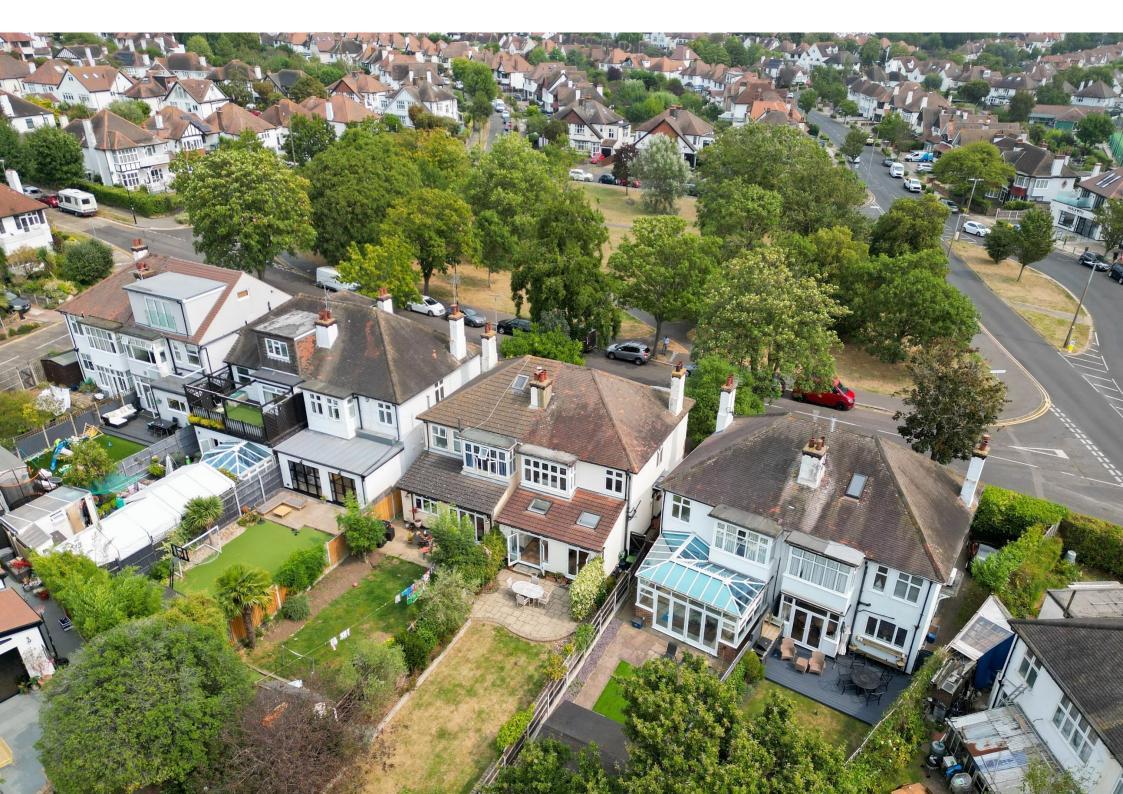

With views overlooking the picturesque Ridgeway Gardens, you can wake up to the beauty of nature right at your doorstep. The property's excellent location in the Chalkwell Hall Estate ensures that you are surrounded by a friendly community and have easy access to local amenities, schools, and transport links.

# Front

Parking for 2 cars, views over Ridgeway Gardens.

GROUND FLOOR 1ST FLOOR 771 sq.ft. approx. 621 sq.ft. approx.

TOTAL FLOOR AREA: 1392 sq.ft. approx. Made with Metropix 02024