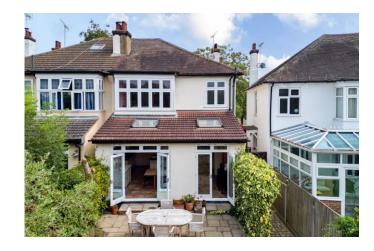

# 3 Ridgeway Gardens Westcliff on Sea Essex SS0 8PZ

Home Estate Agents are excited to bring to market this charming semi-detached house in the sought-after area of Ridgeway Gardens, Chalkwell. This property boasts two reception rooms, four bedrooms, and two bathrooms, providing ample space for a growing family or those who love to entertain.

One of the highlights of this property is the bright and airy open plan kitchen diner, complete with underfloor heating, making it the heart of the home where you can enjoy cooking and dining with family and friends. The west-facing garden offers a lovely outdoor space to relax and unwind, perfect for enjoying the afternoon sun or hosting summer barbecues.

# Front

Parking for 2 cars, views over Ridgeway Gardens.

GROUND FLOOR 1ST FLOOR 771 sq.ft. approx. 621 sq.ft. approx.

TOTAL FLOOR AREA: 1392 sq.ft. approx. Made with Metropix 02024