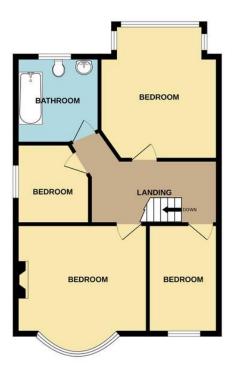

### **Bedroom One**

Hardwood floorboards, skirting, picture rail, coving, radiator, fireplace, ,double glazed bay window to front, pendant lighting.

# Bedroom Two

Carpet flooring, skirting, picture rail, pendant light, radiator, double glazed bay window to rear.

# **Bedroom Three**

Carpet flooring, skirting, picture rail, double glazed window to front, radiator, pendant lighting.

dishwasher, utility cupboard with space for washer & dryer, Falcon oven & five ring gas hob, extractor tile splash back, Siemens built-in microwave, double French doors to rear, double glazed sky light windows with electric openers, underfloor heating.

## Landing

Carpet flooring, pendant lighting, skirting, picture rail, radiator.

# Bedroom Four

Carpet flooring, skirting, radiator, picture rail, double glazed windows to side, pendant lighting.

# Bathroom

'Fired Earth' bathroom, tiled floor, part tiled wall, heated towel rail, spotlight lighting, obscure double glazed window to rear, bath, toilet, sink, electric shaver socket.