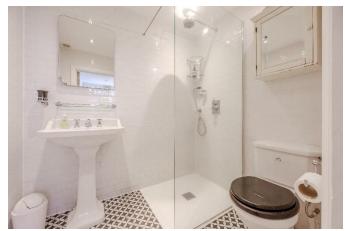

#### Down stairs w/c & shower Room

Tile flooring, tiled walls, heated towel rail, toilet, sink, shower cubicle, spot light lighting, extractor.