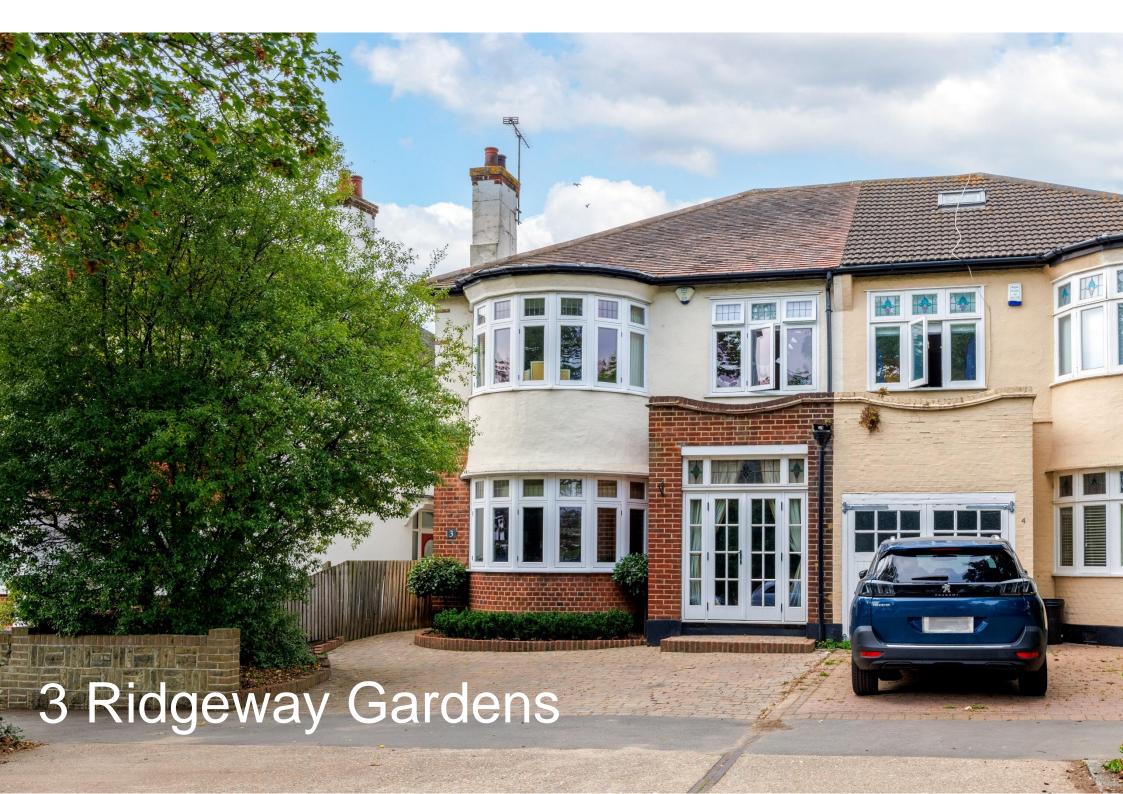

# 3 Ridgeway Gardens Westcliff on Sea Essex SS0 8PZ

Home Estate Agents are excited to bring to market this charming semi-detached house in the sought-after area of Ridgeway Gardens, Chalkwell. This property boasts two reception rooms, four bedrooms, and two bathrooms, providing ample space for a growing family or those who love to entertain.

With views overlooking the picturesque Ridgeway Gardens, you can wake up to the beauty of nature right at your doorstep. The property's excellent location in the Chalkwell Hall Estate ensures that you are surrounded by a friendly community and have easy access to local amenities, schools, and transport links.

# Front

Parking for 2 cars, views over Ridgeway Gardens.

GROUND FLOOR 1ST FLOOR 771 sq.ft. approx. 621 sq.ft. approx.

TOTAL FLOOR AREA: 1392 sq.ft. approx. Made with Metropix 02024