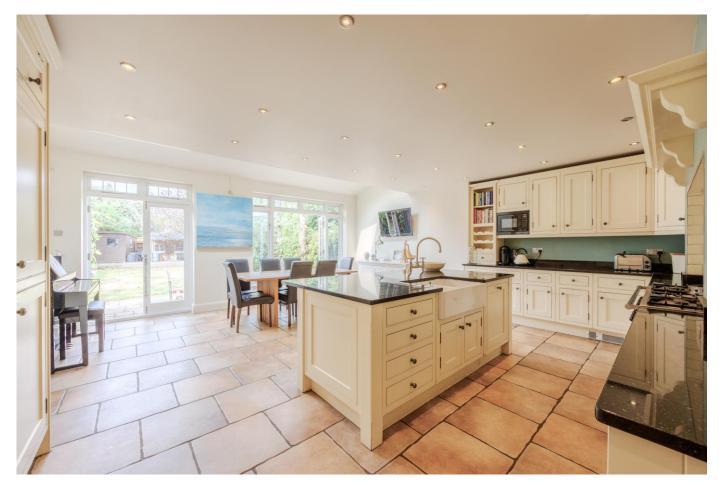

One of the highlights of this property is the bright and airy open plan kitchen diner, complete with underfloor heating, making it the heart of the home where you can enjoy cooking and dining with family and friends. The west-facing garden offers a lovely outdoor space to relax and unwind, perfect for enjoying the afternoon sun or hosting summer barbecues.

#### Kitchen/Diner

Tiled floor, skirting, spot light lighting, granite work surface, granite island with storage, base & wall cupboards, double butler sink with drainer, Neff

# **Bedroom Three**

Carpet flooring, skirting, picture rail, double glazed window to front, radiator, pendant lighting.

dishwasher, utility cupboard with space for washer & dryer, Falcon oven & five ring gas hob, extractor tile splash back, Siemens built-in microwave, double French doors to rear, double glazed sky light windows with electric openers, underfloor heating.