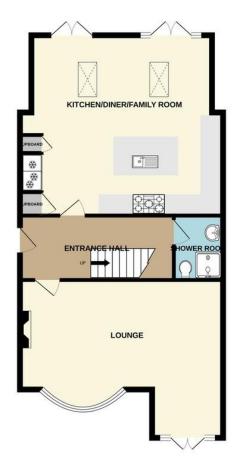

#### Entrance

Hard wood oak flooring, radiator, skirting, picture rail, coving, under stair storage, stained glass window, stained glass door, pendant lighting, solid wood doors.

#### Down stairs w/c & shower Room

Tile flooring, tiled walls, heated towel rail, toilet, sink, shower cubicle, spot light lighting, extractor.

#### Kitchen/Diner

Tiled floor, skirting, spot light lighting, granite work surface, granite island with storage, base & wall cupboards, double butler sink with drainer, Neff

### Lounge

Oak hard wood flooring, double glazed bay window to front, skirting, coving, picture rail, pendant lighting x 2, coal fireplace, radiator x 2, French doors to front.

# Front

Parking for 2 cars, views over Ridgeway Gardens.

GROUND FLOOR 1ST FLOOR 771 sq.ft. approx. 621 sq.ft. approx.

TOTAL FLOOR AREA: 1392 sq.ft. approx. Made with Metropix 02024