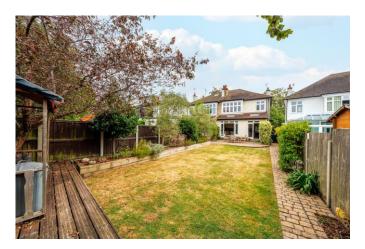

One of the highlights of this property is the bright and airy open plan kitchen diner, complete with underfloor heating, making it the heart of the home where you can enjoy cooking and dining with family and friends. The west-facing garden offers a lovely outdoor space to relax and unwind, perfect for enjoying the afternoon sun or hosting summer barbecues.

# Rear Garden

Patio, grass, flower bed border, side access with stone path, west facing, external tap, raised decking to rear, 2 sheds.