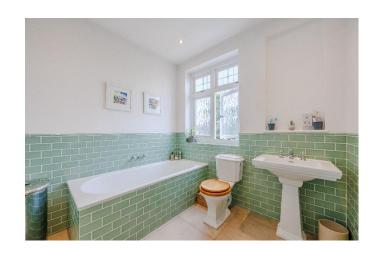

# Bathroom

'Fired Earth' bathroom, tiled floor, part tiled wall, heated towel rail, spotlight lighting, obscure double glazed window to rear, bath, toilet, sink, electric shaver socket.