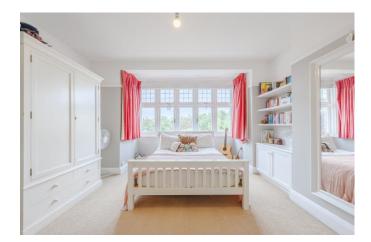

### **Bedroom One**

Hardwood floorboards, skirting, picture rail, coving, radiator, fireplace, ,double glazed bay window to front, pendant lighting.