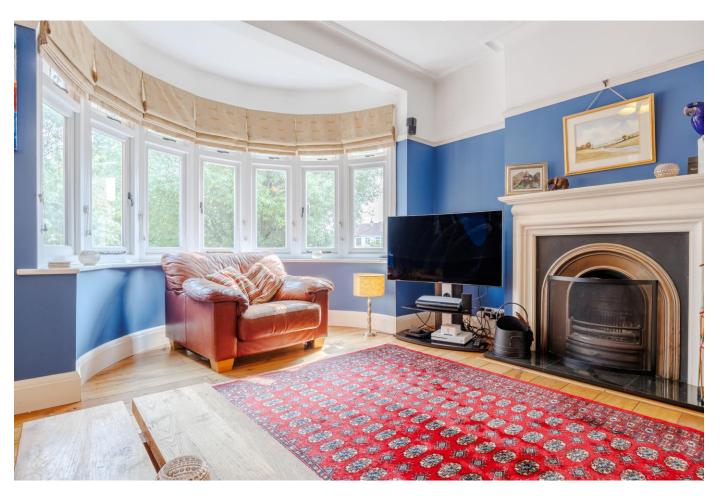

### Lounge

Oak hard wood flooring, double glazed bay window to front, skirting, coving, picture rail, pendant lighting x 2, coal fireplace, radiator x 2, French doors to front.