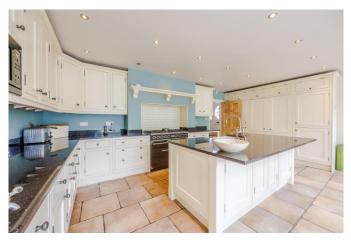

#### Kitchen/Diner

Tiled floor, skirting, spot light lighting, granite work surface, granite island with storage, base & wall cupboards, double butler sink with drainer, Neff

# **Bedroom Three**

Carpet flooring, skirting, picture rail, double glazed window to front, radiator, pendant lighting.

dishwasher, utility cupboard with space for washer & dryer, Falcon oven & five ring gas hob, extractor tile splash back, Siemens built-in microwave, double French doors to rear, double glazed sky light windows with electric openers, underfloor heating.