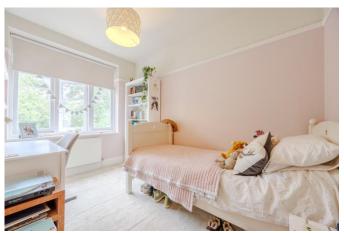

# Bedroom Two

Carpet flooring, skirting, picture rail, pendant light, radiator, double glazed bay window to rear.

# **Bedroom Three**

Carpet flooring, skirting, picture rail, double glazed window to front, radiator, pendant lighting.

dishwasher, utility cupboard with space for washer & dryer, Falcon oven & five ring gas hob, extractor tile splash back, Siemens built-in microwave, double French doors to rear, double glazed sky light windows with electric openers, underfloor heating.

# Bedroom Four

Carpet flooring, skirting, radiator, picture rail, double glazed windows to side, pendant lighting.