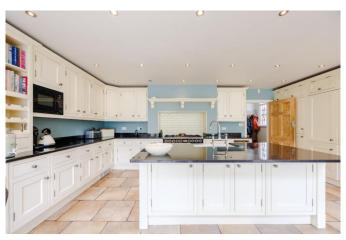

#### Kitchen/Diner

Tiled floor, skirting, spot light lighting, granite work surface, granite island with storage, base & wall cupboards, double butler sink with drainer, Neff

# **Bedroom Three**

Carpet flooring, skirting, picture rail, double glazed window to front, radiator, pendant lighting.

dishwasher, utility cupboard with space for washer & dryer, Falcon oven & five ring gas hob, extractor tile splash back, Siemens built-in microwave, double French doors to rear, double glazed sky light windows with electric openers, underfloor heating.