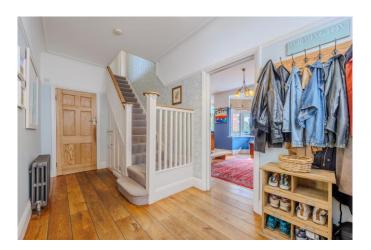

#### Entrance

Hard wood oak flooring, radiator, skirting, picture rail, coving, under stair storage, stained glass window, stained glass door, pendant lighting, solid wood doors.

## Landing

Carpet flooring, pendant lighting, skirting, picture rail, radiator.