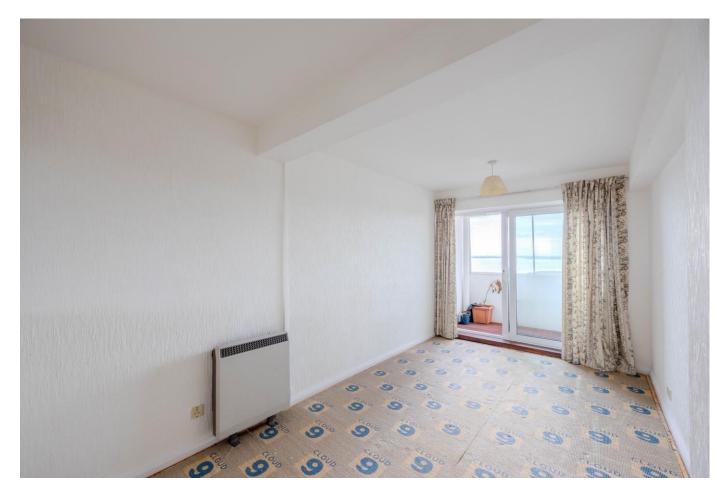

#### Master Bedroom

Fitted wardrobes with internal shelving and hanging rails, Dimplex electric storage heater, ceiling light, double glazed sliding door leading to decked balcony offering far reaching views towards London over the estuary.

#### Bedroom Two

Fitted wardrobes with internal shelving and hanging rails, ceiling light, secondary glazed windows offering amazing views of the estuary, Dimplex electric storage heater,

#### Bedroom Three

Double glazed windows offering far reaching views over the estuary, radiator.