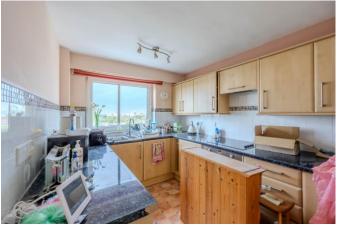

#### Kitchen

Vinyl flooring, two ceiling lights, wall and base level units, integrated fridge freezer and further separate freezer, double stainless steel sink with taps, part tiled splashbacks, dishwasher, double glazed window offering views, double electric oven with four burner induction hob, integrated washing machine.