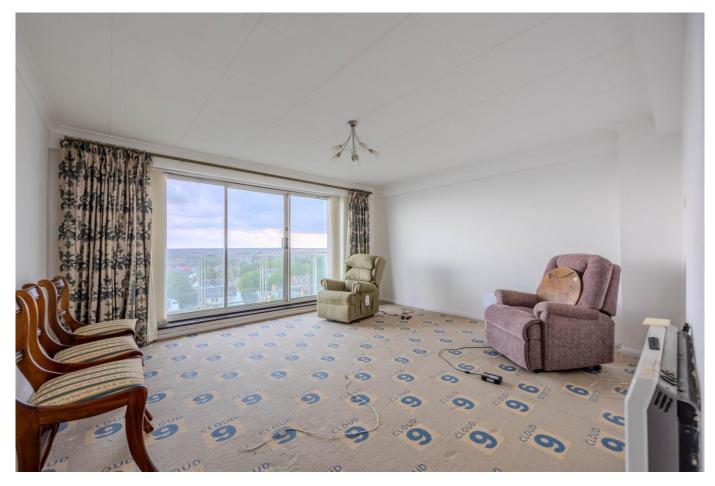

#### Lounge

Large aluminium framed double glazed sliding doors leading to balcony with astro turf offering fabulous views over the estuary, electric storage heater, ceiling light.