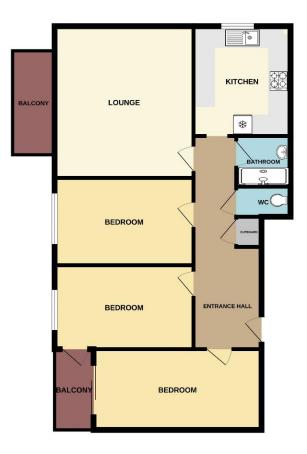

#### Entrance

Communal secure entrance lobby with stairs and two lifts to the 8th. Private door into:

#### Hallway

Ceiling light, cupboard housing fuse board, Dimplex storage heater, large airing cupboard housing water tank. Doors to:

#### Kitchen

Vinyl flooring, two ceiling lights, wall and base level units, integrated fridge freezer and further separate freezer, double stainless steel sink with taps, part tiled splashbacks, dishwasher, double glazed window offering views, double electric oven with four burner induction hob, integrated washing machine.

#### Lounge

Large aluminium framed double glazed sliding doors leading to balcony with astro turf offering fabulous views over the estuary, electric storage heater, ceiling light.

#### Master Bedroom

Fitted wardrobes with internal shelving and hanging rails, Dimplex electric storage heater, ceiling light, double glazed sliding door leading to decked balcony offering far reaching views towards London over the estuary.

#### Bedroom Two

Fitted wardrobes with internal shelving and hanging rails, ceiling light, secondary glazed windows offering amazing views of the estuary, Dimplex electric storage heater,

#### Bedroom Three

Double glazed windows offering far reaching views over the estuary, radiator.

#### Bathroom

Vinyl flooring, wash hand basin with vanity unit and taps, wall mirror with lights, part tiled walls, spotlights, walk in shower enclosure with tiled walls, electric shower and screen.

### WC

Vinyl flooring, part tiled walls, WC, wall mounted mirror, ceiling light.

#### Externally

Balcony

Balcony offering amazing views.

TOTAL FLOOR AREA : 886 sq.ft. approx. Made with Metropix ©2024