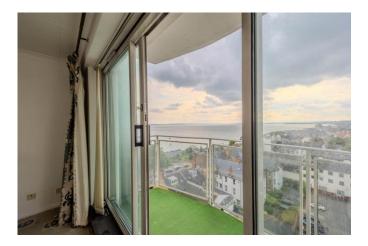

#### Lounge

Large aluminium framed double glazed sliding doors leading to balcony with astro turf offering fabulous views over the estuary, electric storage heater, ceiling light.

#### Master Bedroom

Fitted wardrobes with internal shelving and hanging rails, Dimplex electric storage heater, ceiling light, double glazed sliding door leading to decked balcony offering far reaching views towards London over the estuary.

#### Externally

Balcony

Balcony offering amazing views.