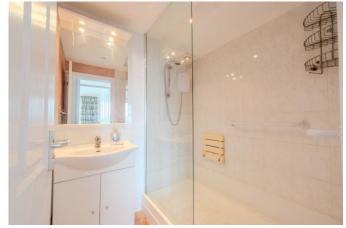

#### Bathroom

Vinyl flooring, wash hand basin with vanity unit and taps, wall mirror with lights, part tiled walls, spotlights, walk in shower enclosure with tiled walls, electric shower and screen.