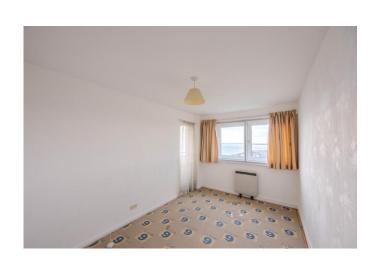

#### Bedroom Two

Fitted wardrobes with internal shelving and hanging rails, ceiling light, secondary glazed windows offering amazing views of the estuary, Dimplex electric storage heater,

#### Bedroom Three

Double glazed windows offering far reaching views over the estuary, radiator.