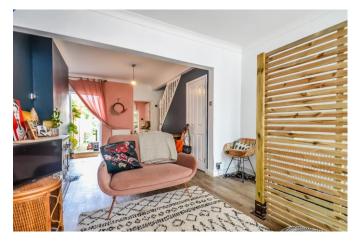

### Lounge & Dining Room 24'5 x 11'10 (max)

Double glazed bay window to front aspect, wood flooring, smooth plastered ceiling, stairs leading to the first floor landing with under stairs storage cupboard, feature cast iron fireplace with tiled hearth, two radiators, double glazed door to garden, access to: