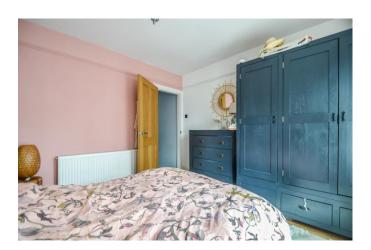

#### Bedroom One 1'11 x 10'11

Double glazed window to front aspect, wood flooring, picture rail, radiator.

## Bedroom Two 11'9 x 9'1

Double glazed window to rear aspect, carpeted, radiator, door to:

### Bedroom Three 9'2 x 7'2

Double glazed window to rear aspect, carpeted, radiator.