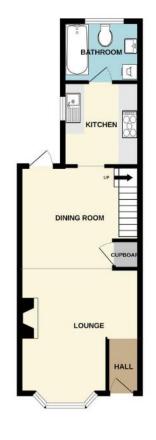

# **Accommodation Comprises**

The property is approached via part glazed entrance door leading to:

### Lounge & Dining Room 24'5 x 11'10 (max)

Double glazed bay window to front aspect, wood flooring, smooth plastered ceiling, stairs leading to the first floor landing with under stairs storage cupboard, feature cast iron fireplace with tiled hearth, two radiators, double glazed door to garden, access to:

#### Kitchen 9'1 x 7'4

Double glazed window to side aspect with plantation shutters, the kitchen is fitted to include a one and a quarter bowl sink unit with mixer tap, inset into a range of roll edge work surfaces with cupboards and drawers beneath, built-in oven and hob with extractor hood above, further range of matching eye level wall mounted units, integrated dishwasher, barn style door to side, door to bathroom.

#### Ground Floor Bathroom 7'11 x 5'11

Double glazed obscure window to rear aspect, modern three piece suite comprising; panelled bath with mixer tap and shower over, low level WC, wash hand basin with mixer tap, appliance space and plumbing for washing machine and drier, radiator.