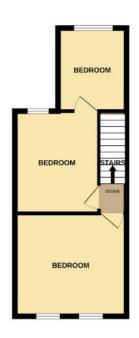

# First Floor Landing

Which is carpeted, doors to:

#### Bedroom One 1'11 x 10'11

Double glazed window to front aspect, wood flooring, picture rail, radiator.

## Bedroom Two 11'9 x 9'1

Double glazed window to rear aspect, carpeted, radiator, door to:

### Bedroom Three 9'2 x 7'2

Double glazed window to rear aspect, carpeted, radiator.