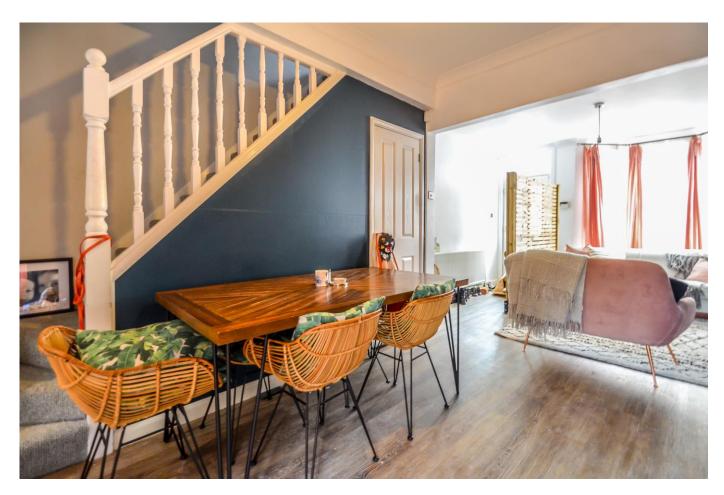

### Lounge & Dining Room 24'5 x 11'10 (max)

Double glazed bay window to front aspect, wood flooring, smooth plastered ceiling, stairs leading to the first floor landing with under stairs storage cupboard, feature cast iron fireplace with tiled hearth, two radiators, double glazed door to garden, access to: