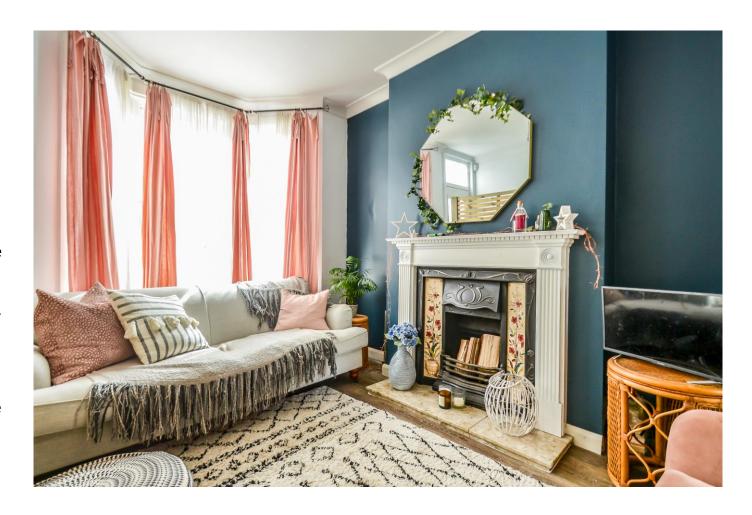

### Lounge & Dining Room 24'5 x 11'10 (max)

Double glazed bay window to front aspect, wood flooring, smooth plastered ceiling, stairs leading to the first floor landing with under stairs storage cupboard, feature cast iron fireplace with tiled hearth, two radiators, double glazed door to garden, access to: