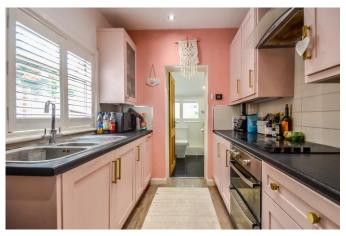

#### Kitchen 9'1 x 7'4

Double glazed window to side aspect with plantation shutters, the kitchen is fitted to include a one and a quarter bowl sink unit with mixer tap, inset into a range of roll edge work surfaces with cupboards and drawers beneath, built-in oven and hob with extractor hood above, further range of matching eye level wall mounted units, integrated dishwasher, barn style door to side, door to bathroom.