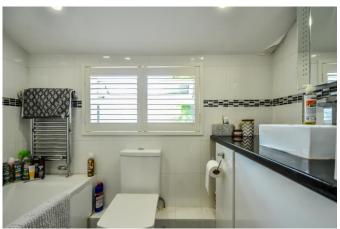

#### Ground Floor Bathroom 7'11 x 5'11

Double glazed obscure window to rear aspect, modern three piece suite comprising; panelled bath with mixer tap and shower over, low level WC, wash hand basin with mixer tap, appliance space and plumbing for washing machine and drier, radiator.