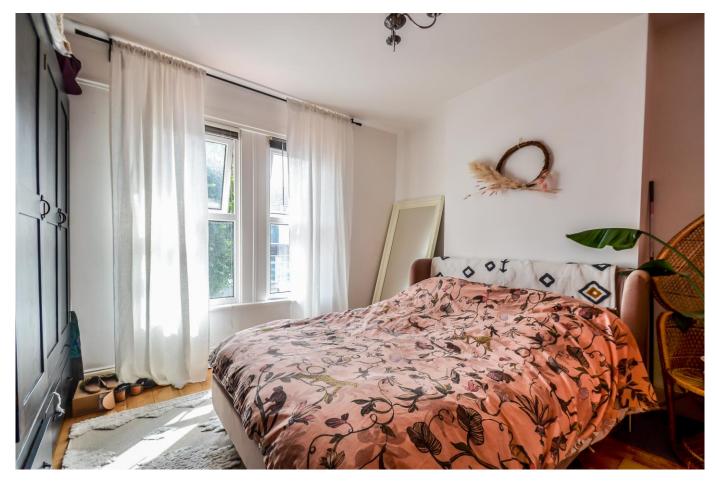

#### Bedroom One 1'11 x 10'11

Double glazed window to front aspect, wood flooring, picture rail, radiator.

## Bedroom Two 11'9 x 9'1

Double glazed window to rear aspect, carpeted, radiator, door to:

### Bedroom Three 9'2 x 7'2

Double glazed window to rear aspect, carpeted, radiator.