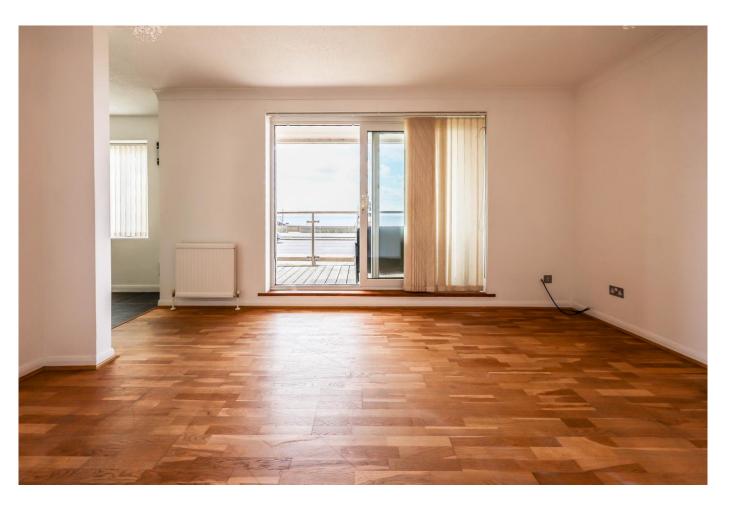

#### Lounge 14'9 x 11'10

Double glazed patio doors to front aspect giving access to the balcony with estuary views, wood flooring, coved ceiling, radiator, archway through to: