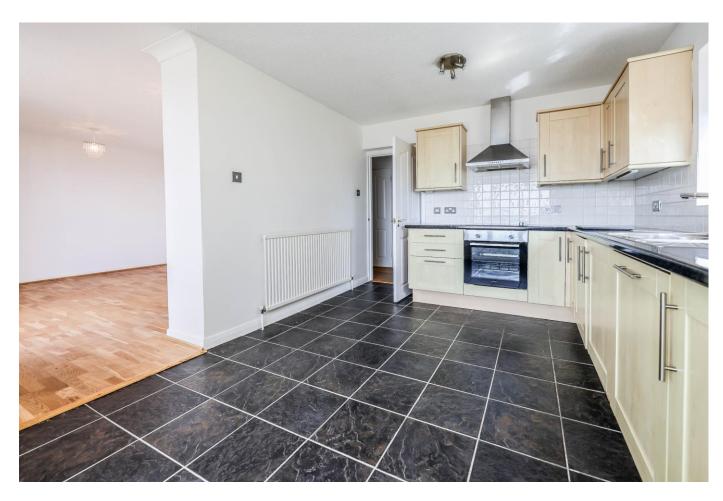

### Kitchen 14'1 x 10'1

Double glazed window to front aspect with estuary views, the kitchen is fitted to include a one and a quarter bowl sink unit with mixer tap, inset into a range of roll edge work surfaces with cupboards and drawers beneath, built-in oven, hob and extractor hood, further range of matching eye level wall mounted units, integrated fridge/freezer, dishwasher and washer/dryer, radiator.