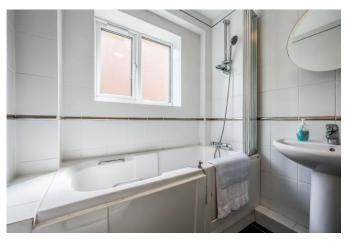

#### Bathroom 6'11 x 6'2

Double glazed obscure window to side aspect, modern suite comprising; bath with mixer tap and shower over, low level WC, pedestal wash hand basin, fully tiled to surrounding walls, tiled flooring, radiator.