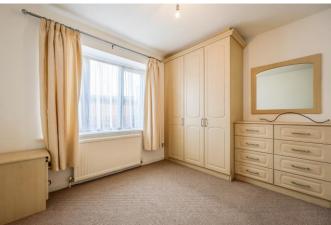

## Bedroom One 12'4 (max) x 10'7

Double glazed window to rear aspect, carpeted, range of fitted floor to ceiling wardrobes and matching drawers, radiator, door to:

#### Bedroom Two 12'2 x 10'8

Double glazed window to rear aspect, carpeted, range of fitted floor to ceiling wardrobes, radiator.