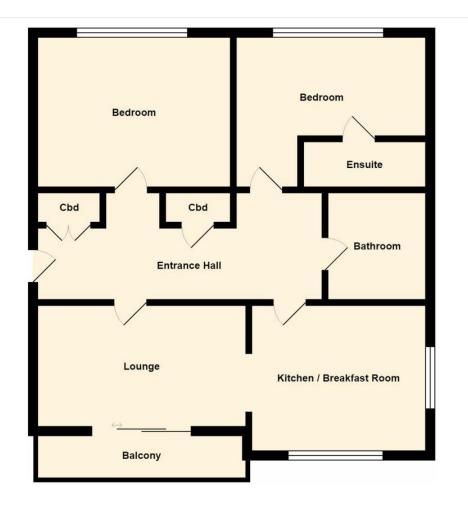

The accommodation comprises; entrance hall, a south facing lounge with access to the balcony offering wonderful estuary views, a separate modern fitted kitchen again with estuary views, two double bedrooms - the master with an en suite cloakroom plus a modern bathroom suite.

#### **Accommodation Comprises**

The property is approached via secure entry phone system into communal hall with private door leading to:

#### Entrance Hall 14'7 x 6'1 (max)

Wood flooring, wall mounted entry phone system, two built-in storage cupboards, radiator, doors to:

#### Lounge 14'9 x 11'10

Double glazed patio doors to front aspect giving access to the balcony with estuary views, wood flooring, coved ceiling, radiator, archway through to:

### Kitchen 14'1 x 10'1

Double glazed window to front aspect with estuary views, the kitchen is fitted to include a one and a quarter bowl sink unit with mixer tap, inset into a range of roll edge work surfaces with cupboards and drawers beneath, built-in oven, hob and extractor hood, further range of matching eye level wall mounted units, integrated fridge/freezer, dishwasher and washer/dryer, radiator.

## Bedroom One 12'4 (max) x 10'7

Double glazed window to rear aspect, carpeted, range of fitted floor to ceiling wardrobes and matching drawers, radiator, door to:

#### En-Suite Cloakroom 6'6 x 3'5

Modern two piece suite comprising; low level WC, pedestal wash hand basin.

#### Bedroom Two 12'2 x 10'8

Double glazed window to rear aspect, carpeted, range of fitted floor to ceiling wardrobes, radiator.

#### Bathroom 6'11 x 6'2

Double glazed obscure window to side aspect, modern suite comprising; bath with mixer tap and shower over, low level WC, pedestal wash hand basin, fully tiled to surrounding walls, tiled flooring, radiator.