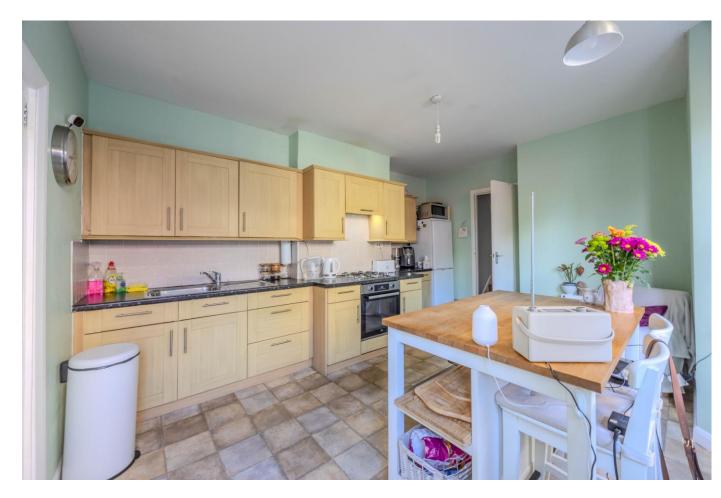

The accommodation comprises; own private entrance door leading to hallway, lounge, fitted kitchen, bedroom, bathroom and utility room/WC. Externally the property boasts direct access to own large private rear garden.