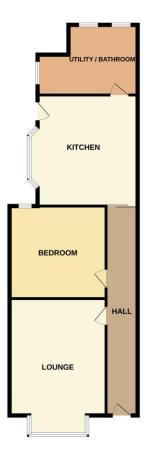

The accommodation comprises; own private entrance door leading to hallway, lounge, fitted kitchen, bedroom, bathroom and utility room/WC. Externally the property boasts direct access to own large private rear garden.

#### Hallway

Fitted carpet, ceiling light, radiator, large understairs storage cupboard, steps leading down to kitchen. Doors to:

#### Lounge 13'11 x 11'6

Fitted carpet, large double glazed boxed bay window to front, coved cornice, ceiling light, exposed brick fireplace with wooden mantle, shelving to recess, radiator.

#### Bedroom 11'7 x 11'6

Fitted carpet, double glazed window to rear, ceiling light, radiator.

#### Bathroom 11'1 x 4'10

Tiled flooring, part tiled walls, bath with mixer taps and shower attachment, pedestal wash hand basin with mixer tap, double glazed obscure window, ceiling light, shower cubicle with shower and glass screen, heated towel rail/radiator. Archway through to:

#### Utility Room/WC $5'2 \times 8'0 > 4'2$

Tiled flooring, double glazed obscure window and further double glazed window, WC, wall mounted Ideal boiler, space and plumbing for washing machine and tumble dryer.

## Agents Note Tenant in situ

GROUND FLOOR

Made with Metropix ©2024