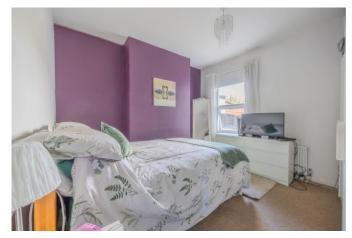

#### Bedroom 11'7 x 11'6

Fitted carpet, double glazed window to rear, ceiling light, radiator.