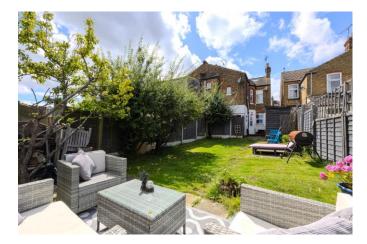

### Externally

## Rear Garden

Rear garden commencing with patio area with the remainder being laid to lawn and further patio area to the further rear, gated side access, wooden shed.