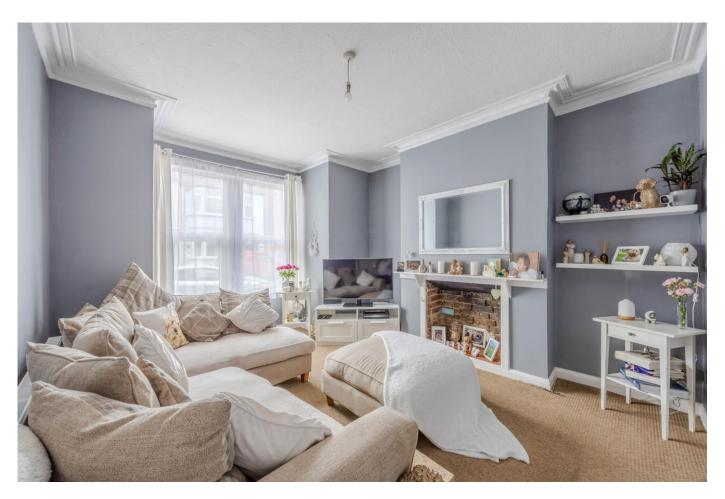

#### Lounge 13'11 x 11'6

Fitted carpet, large double glazed boxed bay window to front, coved cornice, ceiling light, exposed brick fireplace with wooden mantle, shelving to recess, radiator.