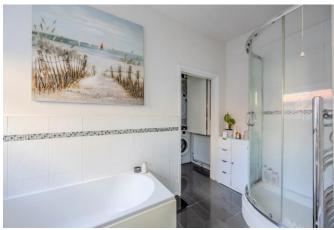

#### Bathroom 11'1 x 4'10

Tiled flooring, part tiled walls, bath with mixer taps and shower attachment, pedestal wash hand basin with mixer tap, double glazed obscure window, ceiling light, shower cubicle with shower and glass screen, heated towel rail/radiator. Archway through to: