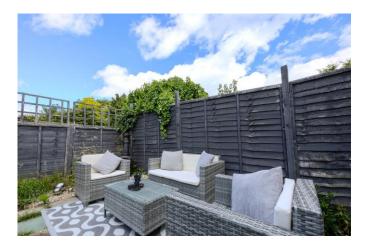

## Rear Garden

Rear garden commencing with patio area with the remainder being laid to lawn and further patio area to the further rear, gated side access, wooden shed.