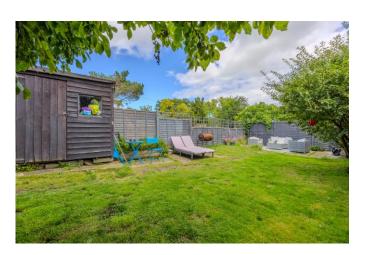

## Rear Garden

Rear garden commencing with patio area with the remainder being laid to lawn and further patio area to the further rear, gated side access, wooden shed.