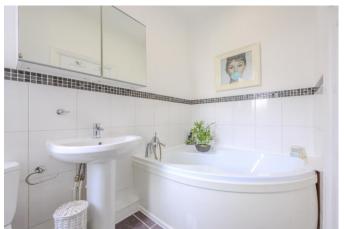

#### Bathroom

Four piece bathroom suite (sink, toilet, bath, shower), obscured double glazed window to rear aspect, tiled floor and walls, radiator, extractor fan, spot light lighting.