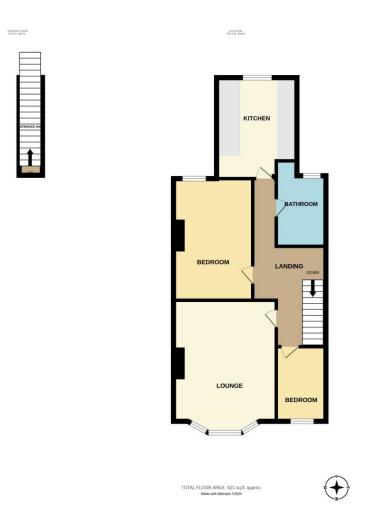

#### **Entrance**

Own entrance door leading to:

#### Hallway

Fitted carpet, stairs leading to the first floor landing.

# First Floor Landing

Fitted carpet, wall mounted light, radiator, skirting. Doors to:

# Lounge 16'1 x 11'1

Wood effect flooring, double glazed bay window to front, coved cornice, spotlight and ceiling light, picture rail, radiator, skirting, feature exposed brick chimney breast.

# Kitchen 10'0 x 9'0

Wood effect flooring, double glazed window to rear, laminate rolled edge worksurfaces with a range of wall and base units, stainless steel sink with mixer tap and drainer, integrated oven and gas hob with extractor over, space for fridge freezer, skirting, radiator, spotlights.

#### Bedroom One 11'1 x 11'0

Fitted carpet, Double glazed window to rear, ceiling light, picture rail, upright radiator.

# Bedroom Two 8'1 x 7'0

Fitted carpet, double glazed window to front, ceiling light, picture rail, radiator, skirting.

#### Bathroom

Four piece bathroom suite (sink, toilet, bath, shower), obscured double glazed window to rear aspect, tiled floor and walls, radiator, extractor fan, spot light lighting.