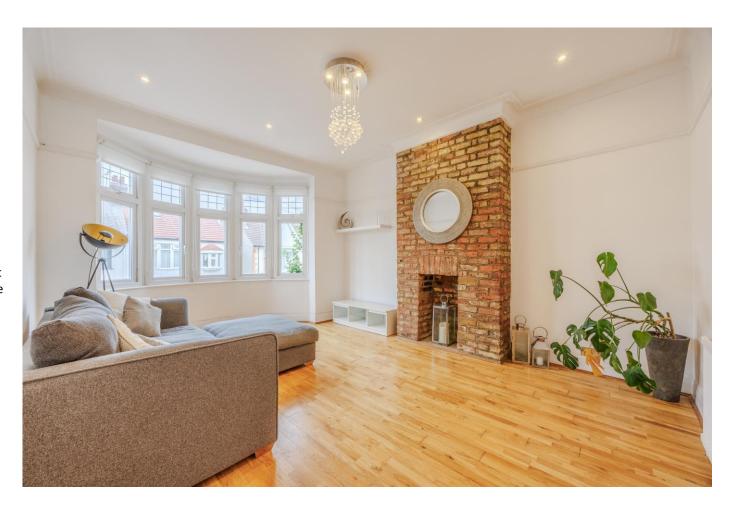

# Lounge 16'1 x 11'1

Wood effect flooring, double glazed bay window to front, coved cornice, spotlight and ceiling light, picture rail, radiator, skirting, feature exposed brick chimney breast.