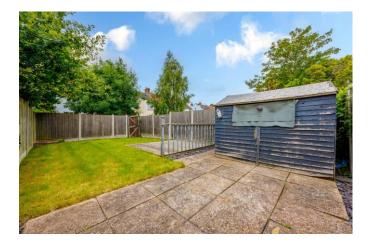

# Rear Garden

Portioned rear garden accessed via shared access at the rear, decked seating area with remainder laid to lawn, shed for storage.