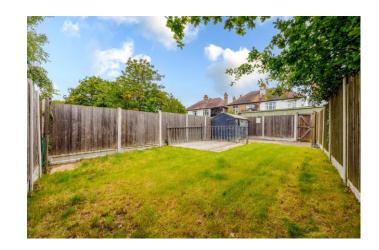

# Externally

# Rear Garden

Portioned rear garden accessed via shared access at the rear, decked seating area with remainder laid to lawn, shed for storage.