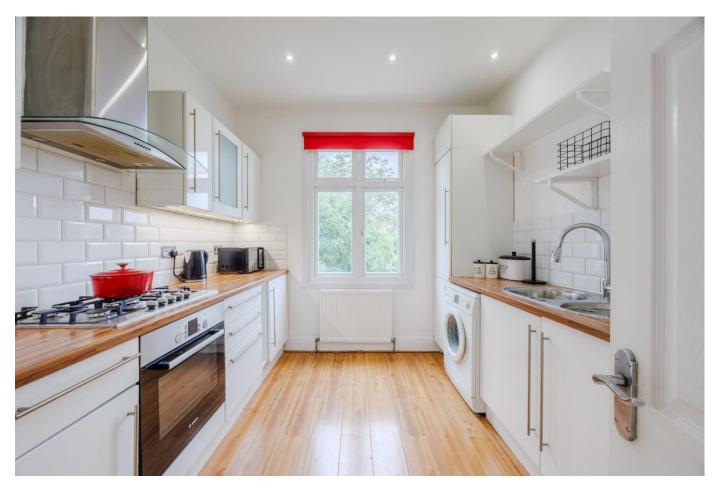

# Kitchen 10'0 x 9'0

Wood effect flooring, double glazed window to rear, laminate rolled edge worksurfaces with a range of wall and base units, stainless steel sink with mixer tap and drainer, integrated oven and gas hob with extractor over, space for fridge freezer, skirting, radiator, spotlights.