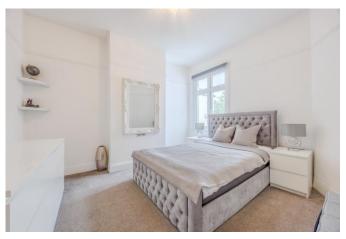

#### Bedroom One 11'1 x 11'0

Fitted carpet, Double glazed window to rear, ceiling light, picture rail, upright radiator.

# Bedroom Two 8'1 x 7'0

Fitted carpet, double glazed window to front, ceiling light, picture rail, radiator, skirting.