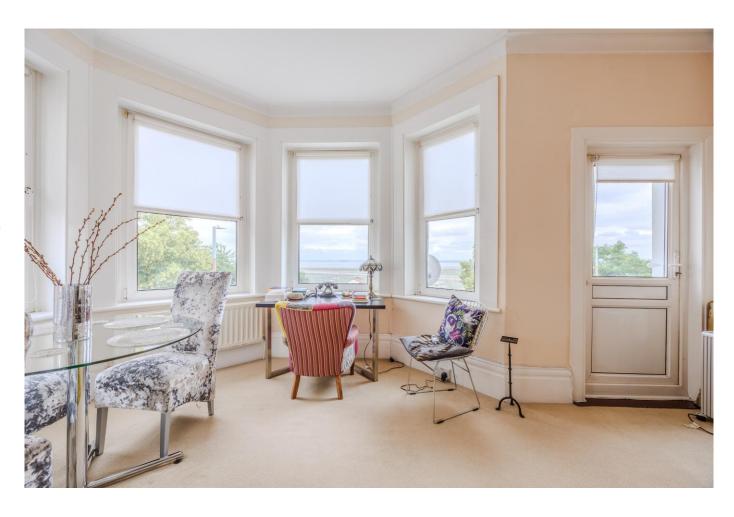

#### Lounge 15'7 x 14'4

Fitted carpet, double glazed windows and to front and door leading to balcony offering excellent sea views, further double-glazed window to side aspect, cornicing, pendant lighting, radiator.