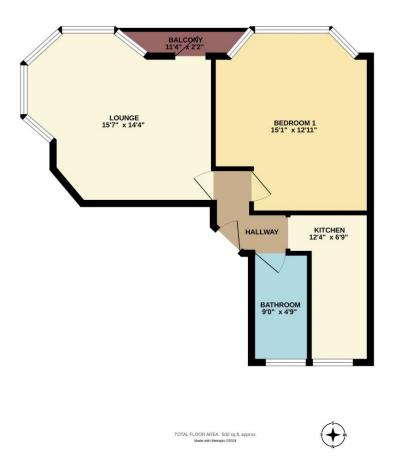

#### Lounge 15'7 x 14'4

Fitted carpet, double glazed windows and to front and door leading to balcony offering excellent sea views, further double-glazed window to side aspect, cornicing, pendant lighting, radiator.

#### Kitchen 12'4 x 6'9

Wooden flooring, radiator, spotlights, coved ceiling, sink with drainer, double glazed window to rear aspect, rolled edge worksurfaces with base and eye level units.

## Bedroom 15'1 x 12'11

Fitted carpet, pendant light, double glazed window to front aspect offering excellent sea views, two built in wardrobes, radiator.

# Bathroom 9'0 x 4'9

Tiled flooring, part tiled walls, double glazed obscure window to rear aspect, spotlights, heated towel rail, wash hand basin, WC.

GROUND FLOOR 500 sq.ft. approx.