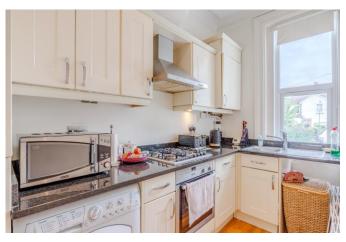

#### Kitchen 12'4 x 6'9

Wooden flooring, radiator, spotlights, coved ceiling, sink with drainer, double glazed window to rear aspect, rolled edge worksurfaces with base and eye level units.