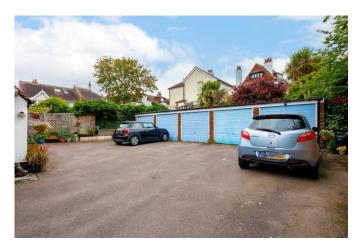

# Garage & Off-Street Parking

Garage to the rear of the property with off street parking space in front.