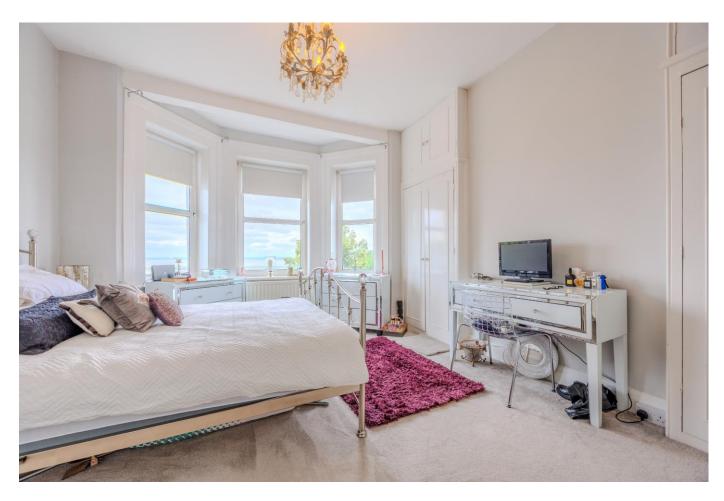

## Bedroom 15'1 x 12'11

Fitted carpet, pendant light, double glazed window to front aspect offering excellent sea views, two built in wardrobes, radiator.