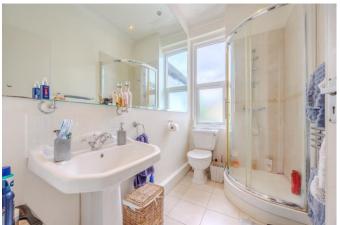

# Bathroom 9'0 x 4'9

Tiled flooring, part tiled walls, double glazed obscure window to rear aspect, spotlights, heated towel rail, wash hand basin, WC.