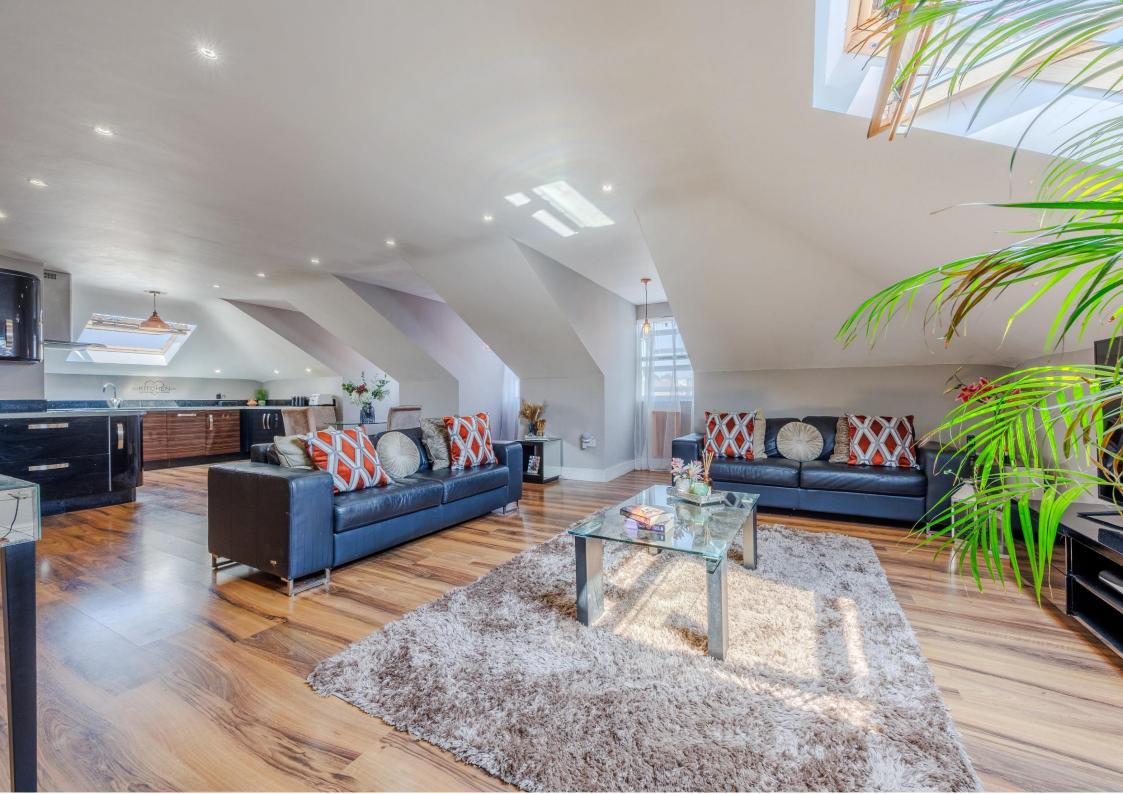

#### Open Plan Lounge/Diner/Kitchen 27'9 x 16'10

## Lounge/Dining Area

Wood effect laminate flooring, three double glazed windows to rear, double glazed window to side, three radiators. Open to:

#### Kitchen Area

Wood effect laminate flooring, double glazed window to side, range of wall and base units with complimentary worksurfaces, stainless steel sink

with drainer and mixer tap, integrated NEFF hob and oven with extractor over, Beko dishwasher, radiator, spotlights.