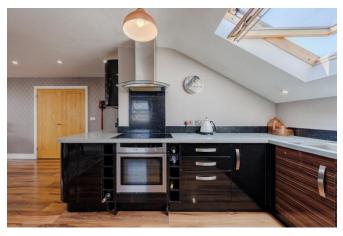

#### Kitchen Area

Wood effect laminate flooring, double glazed window to side, range of wall and base units with complimentary worksurfaces, stainless steel sink

with drainer and mixer tap, integrated NEFF hob and oven with extractor over, Beko dishwasher, radiator, spotlights.