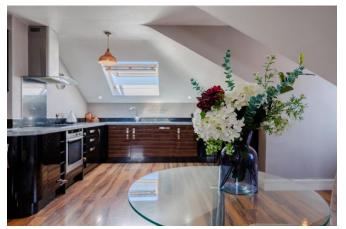

#### Open Plan Lounge/Diner/Kitchen 27'9 x 16'10

#### Kitchen Area

Wood effect laminate flooring, double glazed window to side, range of wall and base units with complimentary worksurfaces, stainless steel sink

with drainer and mixer tap, integrated NEFF hob and oven with extractor over, Beko dishwasher, radiator, spotlights.