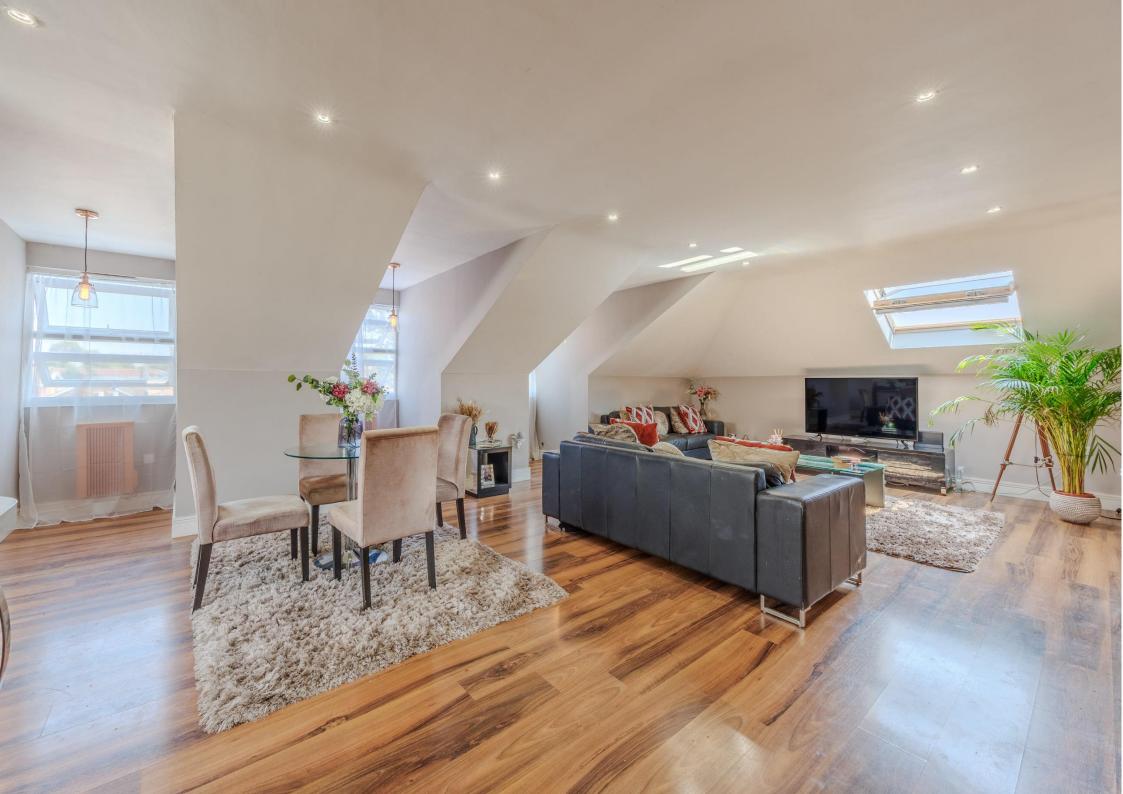

#### Open Plan Lounge/Diner/Kitchen 27'9 x 16'10

## Lounge/Dining Area

Wood effect laminate flooring, three double glazed windows to rear, double glazed window to side, three radiators. Open to: