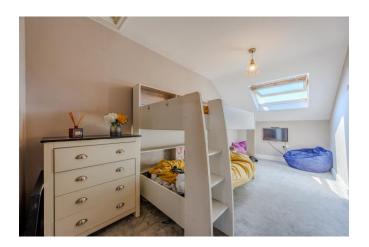

#### Bedroom Two 16'5 x 7'8

Fitted carpet, double glazed Velux window to front. ceiling light, access to loft, radiator.