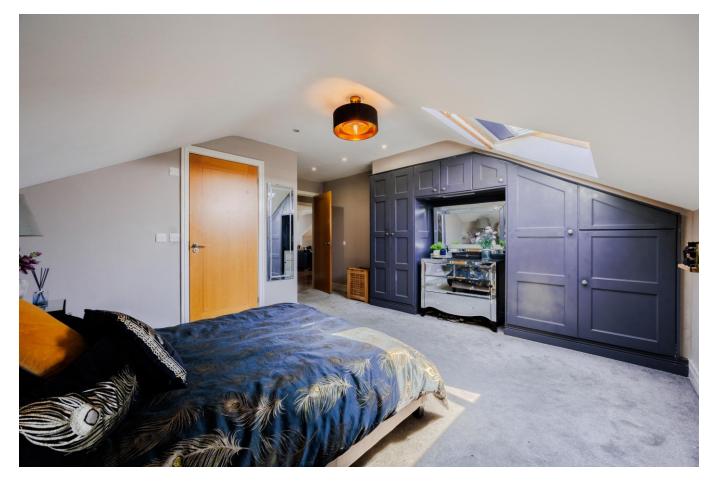

#### Bedroom One 16'5 x 15'11 max

Fitted carpet, double glazed Velux window to front, spotlights, radiator.

#### En-Suite 8'2 x 5'9

Tiled flooring and walls, shower cubicle, wash hand basin with taps, WC, towel rail/radiator, extractor.