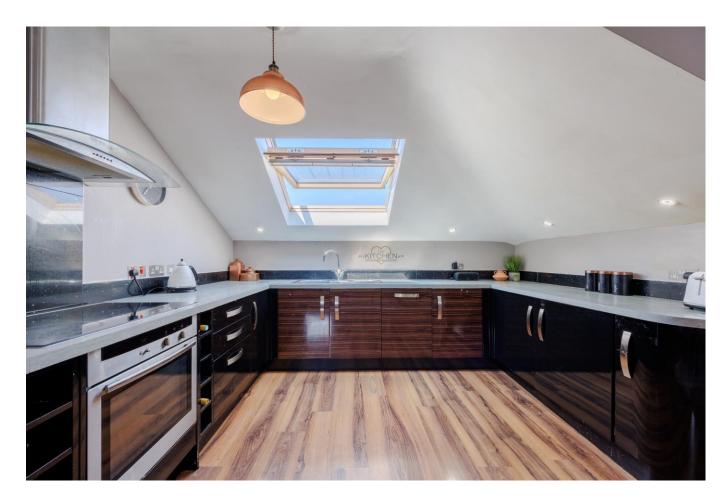

#### Kitchen Area

Wood effect laminate flooring, double glazed window to side, range of wall and base units with complimentary worksurfaces, stainless steel sink

with drainer and mixer tap, integrated NEFF hob and oven with extractor over, Beko dishwasher, radiator, spotlights.