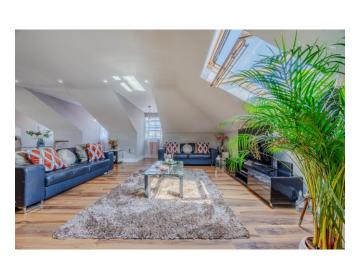

#### Open Plan Lounge/Diner/Kitchen 27'9 x 16'10

## Lounge/Dining Area

Wood effect laminate flooring, three double glazed windows to rear, double glazed window to side, three radiators. Open to: