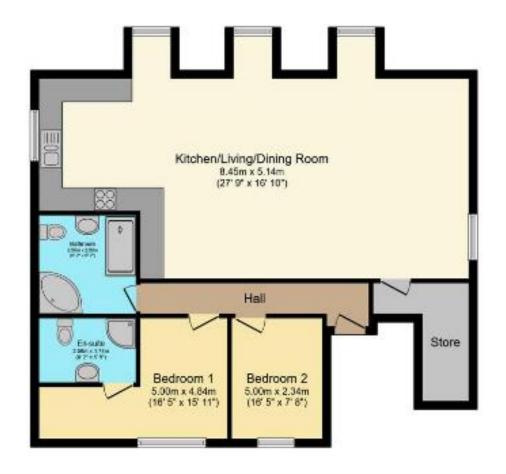

#### **Accommodation Comprises**

#### Open Plan Lounge/Diner/Kitchen 27'9 x 16'10

#### Bedroom One 16'5 x 15'11 max

Fitted carpet, double glazed Velux window to front, spotlights, radiator.

#### En-Suite 8'2 x 5'9

Tiled flooring and walls, shower cubicle, wash hand basin with taps, WC, towel rail/radiator, extractor.

#### Bedroom Two 16'5 x 7'8

Fitted carpet, double glazed Velux window to front. ceiling light, access to loft, radiator.

#### Storage Space/Office 8'7 x 4'1

Fitted carpet, space for washing machine, storage cupboard, eaves storage, extractor, wall lights.

#### Bathroom 8'2 x 8'2

Tiled flooring and walls, bath with taps and shower attachment, wash hand basin with mixer tap and mirror over, shower cubicle, heated towel rail, extractor.