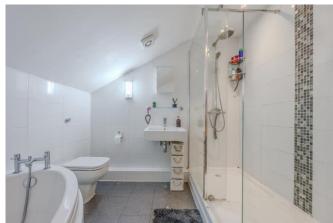

#### Bathroom 8'2 x 8'2

Tiled flooring and walls, bath with taps and shower attachment, wash hand basin with mixer tap and mirror over, shower cubicle, heated towel rail, extractor.