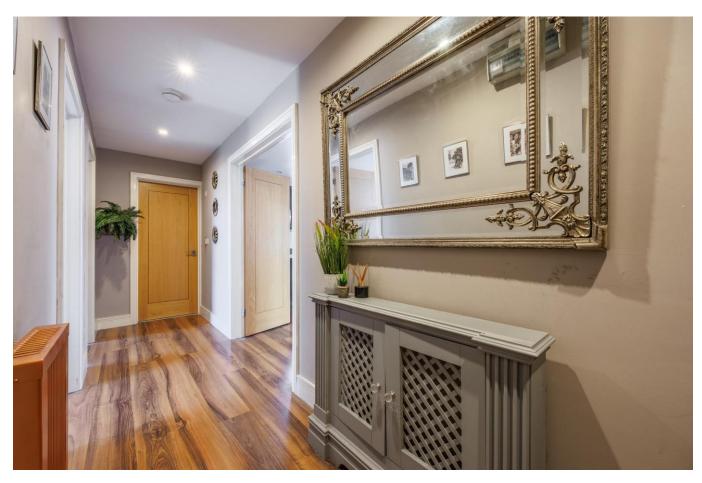

#### Hallway

Wood effect laminate flooring, entry phone system, radiator, spotlights. Doors to: