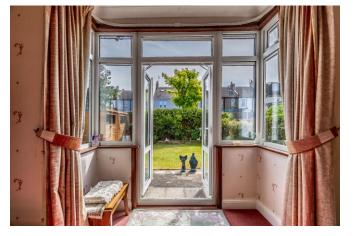

#### Sitting Room 13'69 x 12'25

Fitted carpet, coved cornice, ceiling light, wall mounted lights, marble tiled hearth with electric fire, double boxed bay window and double glazed French doors leading to rear garden, radiator.