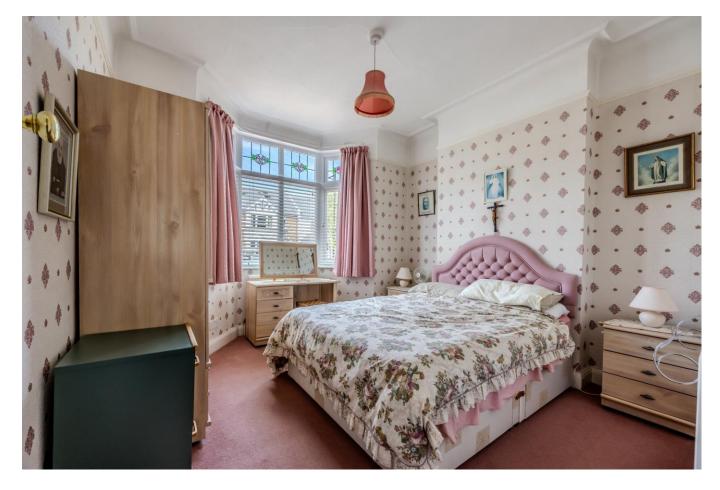

#### Bedroom Two 12'11 x 11'8

Fitted carpet, double glazed window to side, coved cornice, ceiling light, radiator.

#### Bedroom Three 11'6 x 10'4

Fitted carpet, double glazed window with stained glass, blinds and curtains, picture rail, coved cornice, ceiling light, radiator.

#### Master Bedroom 15'21 x 13'44

Fitted carpet, double glazed window to front with stained glass, blinds and curtains, ceiling light, wash hand basin with mixer taps, vanity storage and tiled splashbacks, large storage cupboard with shelving,