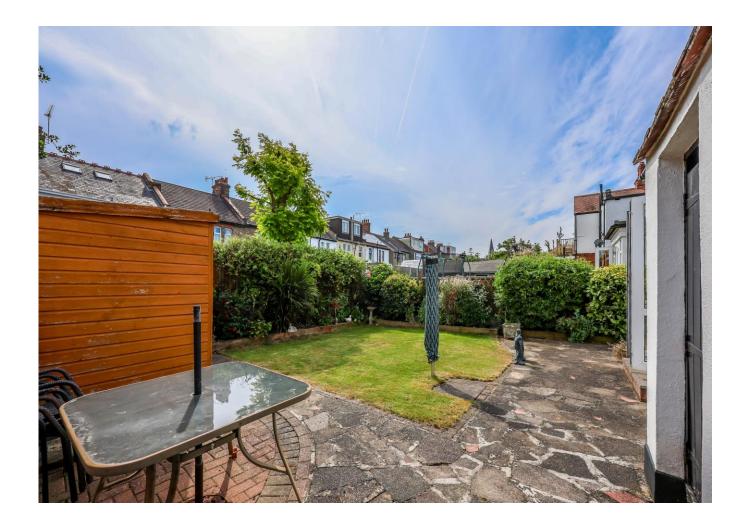

## Rear Garden

Rear garden with steps and handrail leading to crazy paved patio and the remainder being laid to lawn, well established borders, side access via gate, large storage shed and further crazy paved patio leading to side of property providing additional storage, outside WC.