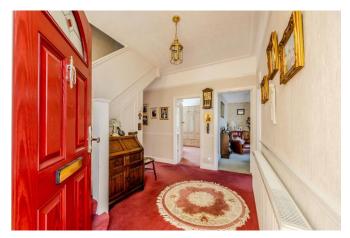

#### Entrance

Entrance door with decorative glass panels to side, steps and hand rail. Leading into:

### Hallway

Large hallway with fitted carpet, coved cornice, picture rail, dado rail, stairs leading to first floor with understairs storage cupboard, ceiling light. Doors into: