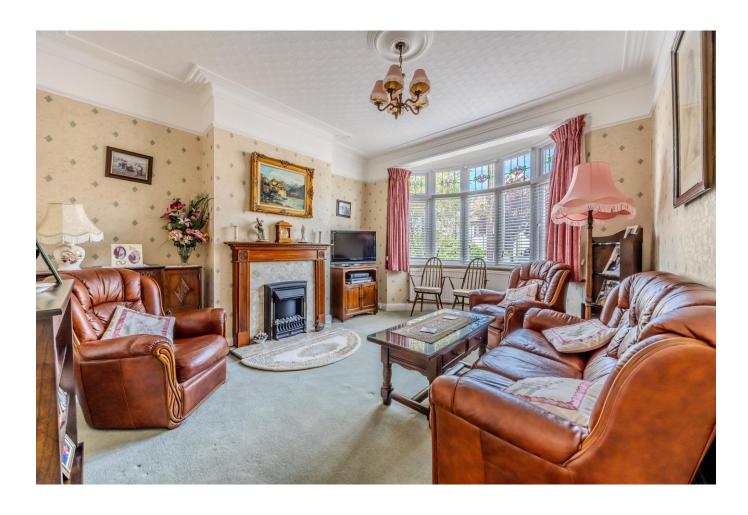

## Lounge 14'8 x 12'7

Fitted carpet, picture rail, coved cornice, decorative ceiling paper, ceiling rose with light, wooden fireplace

surround with marble hearth and electric fire, double glazed bay window with stained glass, blinds and curtains.

#### Sitting Room 13'69 x 12'25

Fitted carpet, coved cornice, ceiling light, wall mounted lights, marble tiled hearth with electric fire, double boxed bay window and double glazed French doors leading to rear garden, radiator.