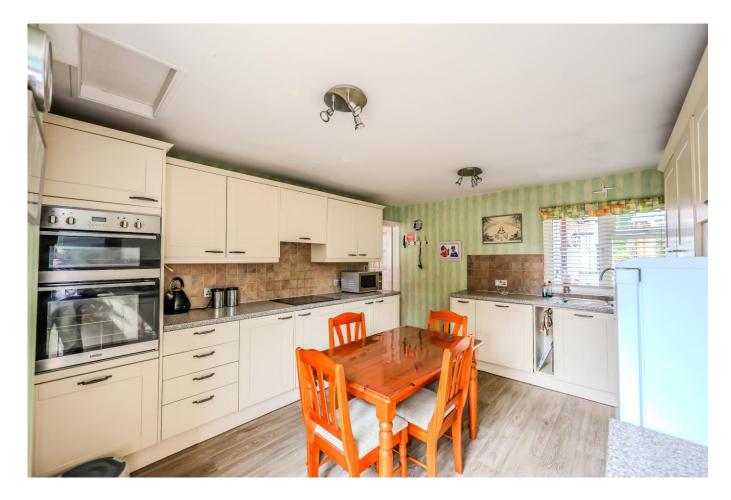

### Kitchen 13'64 x 11'18

Wood effect vinyl flooring, double glazed window and double glazed door leading to rear garden, range of wall and base units with complimentary worksurfaces, double stainless steel sink with drainer and mixer tap, space for appliances, Valiant wall mounted boiler, integrated double Lamona oven, integrated four burner Lamona induction hob with extractor over, spotlights.