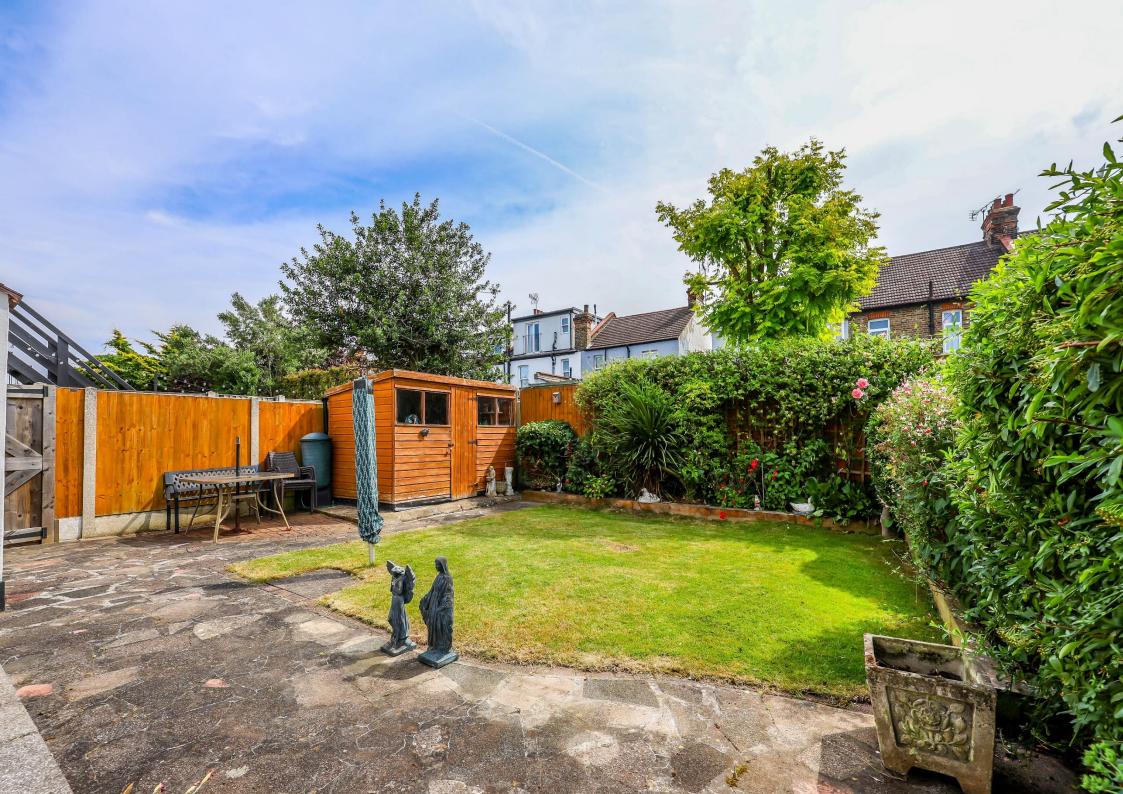

## Rear Garden

Rear garden with steps and handrail leading to crazy paved patio and the remainder being laid to lawn, well established borders, side access via gate, large storage shed and further crazy paved patio leading to side of property providing additional storage, outside WC.