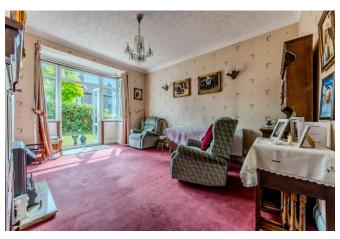

## Lounge 14'8 x 12'7

Fitted carpet, picture rail, coved cornice, decorative ceiling paper, ceiling rose with light, wooden fireplace

surround with marble hearth and electric fire, double glazed bay window with stained glass, blinds and curtains.