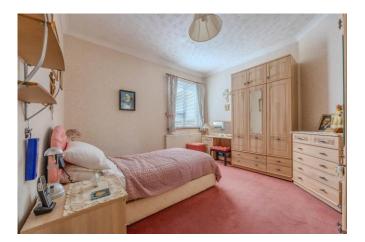

#### Bedroom Two 12'11 x 11'8

Fitted carpet, double glazed window to side, coved cornice, ceiling light, radiator.

#### Bedroom Three 11'6 x 10'4

Fitted carpet, double glazed window with stained glass, blinds and curtains, picture rail, coved cornice, ceiling light, radiator.