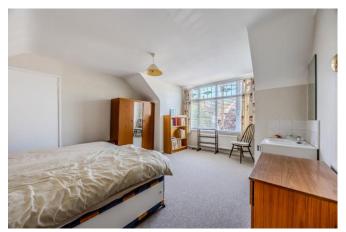

#### Master Bedroom 15'21 x 13'44

Fitted carpet, double glazed window to front with stained glass, blinds and curtains, ceiling light, wash hand basin with mixer taps, vanity storage and tiled splashbacks, large storage cupboard with shelving,