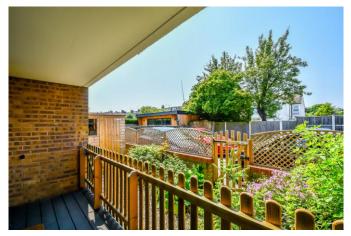

## Rear Garden

Composite decking and picket fence with gate and steps leading to west backing gravelled courtyard garden - low level wall and trellis fencing, garden shed (to remain), external light.