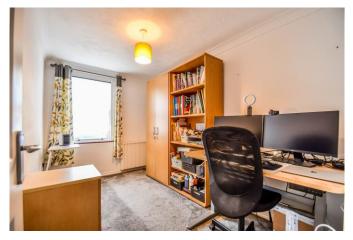

# Bedroom Two 10'4 x 7'0 (3.15m x 2.13m)

Fitted carpet, double glazed window to front, coved cornice, smart wi-fi electric radiator.