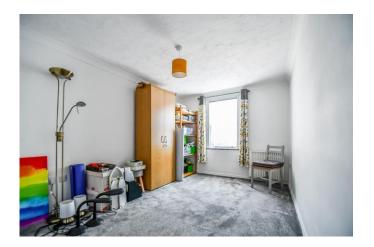

## Bedroom One 13'8 x 8'7 (4.17m x 2.62m)

Fitted carpet, double glazed window to front, coved cornice, smart wi-fi electric radiator.