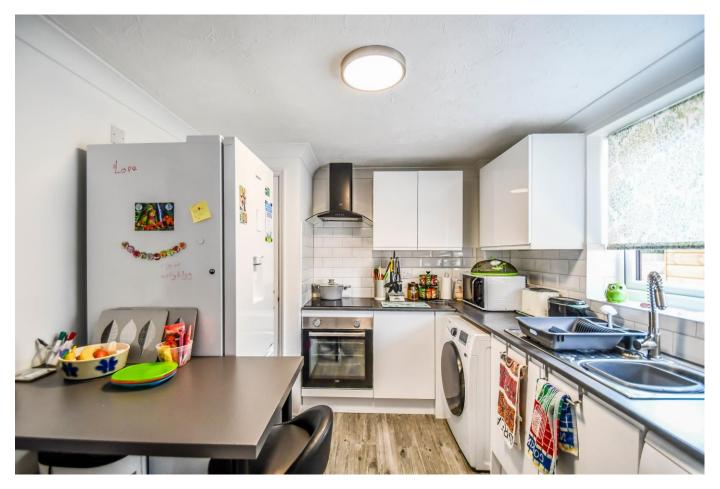

## Kitchen 11'7 x 7'6 (3.53m x 2.29m)

Vinyl flooring, double glazed window to rear, fitted wall and base units with complimentary worksurfaces, stainless steel sink with drainer and mixer tap, integrated electric oven and hob, space for washing machine, dishwasher and fridge freezer, tiled splashbacks, storage cupboard housing hot water tank, extractor, smart wi-fi electric radiator.