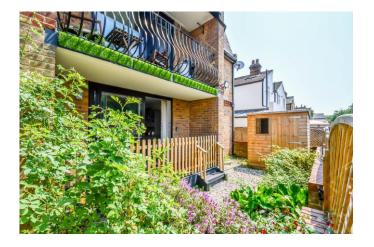

## Rear Garden

Composite decking and picket fence with gate and steps leading to west backing gravelled courtyard garden - low level wall and trellis fencing, garden shed (to remain), external light.