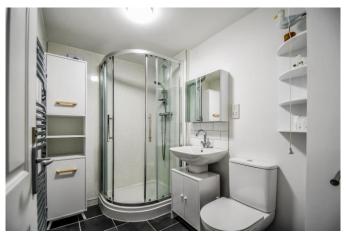

#### **Shower Room**

Tiled flooring, shower enclosure with thermostatic taps, wash hand basin with mixer taps, WC. extractor fan, smart wi-fi electric towel rail.