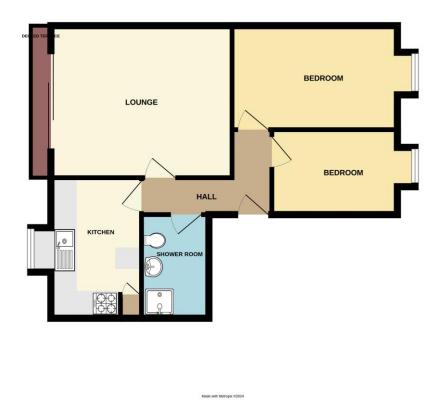

The accommodation comprises hallway, lounge, kitchen, two bedrooms and bathroom.

Situated in Leighville Grove and within easy reach of Leigh's bustling Broadway with its shops, bars and restaurants.

Viewing is recommended.

## Hallway

Fitted carpet. Doors to:

## Lounge 15'0 x 12'7 (4.57m x 3.84m)

Fitted carpet, double glazed sliding patio doors leading to decked terrace with steps to courtyard garden, coved cornice, smart wi-fi electric radiator.

## Kitchen 11'7 x 7'6 (3.53m x 2.29m)

Vinyl flooring, double glazed window to rear, fitted wall and base units with complimentary worksurfaces, stainless steel sink with drainer and mixer tap, integrated electric oven and hob, space for washing machine, dishwasher and fridge freezer, tiled splashbacks, storage cupboard housing hot water tank, extractor, smart wi-fi electric radiator.

## Bedroom One 13'8 x 8'7 (4.17m x 2.62m)

Fitted carpet, double glazed window to front, coved cornice, smart wi-fi electric radiator.

# Bedroom Two 10'4 x 7'0 (3.15m x 2.13m)

Fitted carpet, double glazed window to front, coved cornice, smart wi-fi electric radiator.

#### **Shower Room**

Tiled flooring, shower enclosure with thermostatic taps, wash hand basin with mixer taps, WC. extractor fan, smart wi-fi electric towel rail.