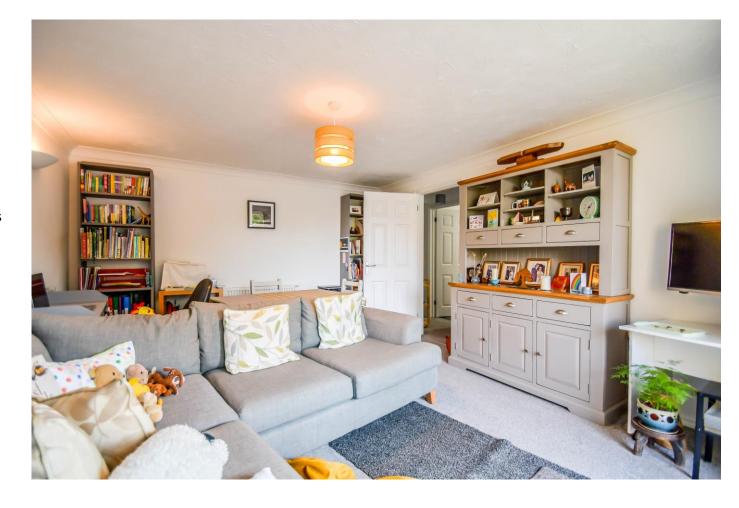

## Lounge 15'0 x 12'7 (4.57m x 3.84m)

Fitted carpet, double glazed sliding patio doors leading to decked terrace with steps to courtyard garden, coved cornice, smart wi-fi electric radiator.